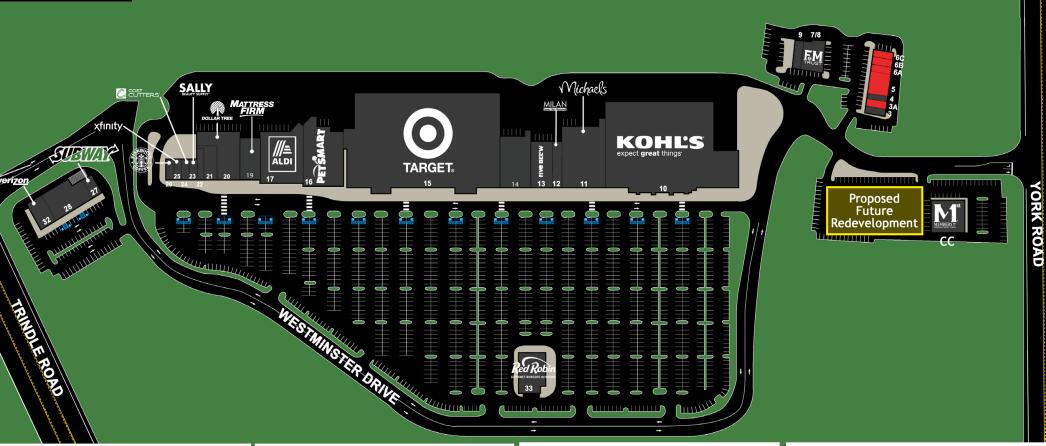

### **SITE PLAN**

| SUITE | TENANT                  | SF    | SUITE | TENANT             | SF     | SUITE | TENANT                       | SF     | SUITE | TENANT               | SF     |
|-------|-------------------------|-------|-------|--------------------|--------|-------|------------------------------|--------|-------|----------------------|--------|
|       |                         |       | 7/8   | F&M TRUST          | 4,200  | Joint |                              |        | 26    | STARBUCKS            | 1,500  |
| CC    | MEMBERS FIRST           |       | 9     | <b>BISTRO ASIA</b> | 1.404  | 17    | ALDI                         | 18,320 | 27    | SUBWAY               | 1,800  |
| 3     | DRAYER PHYSICAL THERAPY | 1,200 | 10    | KOHLS              |        | 19    | MATTRESS FIRM                | 7,500  | 28    | FURNITURE & MATTRESS | 10,478 |
| 3A    | AVAILABLE               | 1.200 | 11    | MICHAEL'S          | 21,674 | 20    | DOLLAR TREE                  | 10,200 | 32    | VERIZON              | 3,080  |
| 4     | CLASSY NAILS            | 1,000 | 12    | MILAN LASER        | 1,368  | 21    | <b>BATH &amp; BODY WORKS</b> | 4,703  | 33    | <b>RED ROBIN</b>     | 6,000  |
| 5     | AVAILABLE               | 2,356 | 13    | <b>FIVE BELOW</b>  | 9,450  | 22    | <b>URBAN CHURN</b>           | 2,335  |       |                      |        |
| 6A    | AVAILABLE               | 1,203 | 14    | HARBOR FREIGHT     | 14,565 | 23    | SALLY BEAUTY                 | 1,500  |       |                      |        |
| 6B    | AVAILABLE               | 1,193 | 15    | TARGET             |        | 24    | COST CUTTERS                 | 1,500  |       |                      |        |
| 6C    | AVAILABLE               | 1.198 | 16    | PETSMART           | 20,087 | 25    | XFINITY                      | 1,500  |       |                      |        |