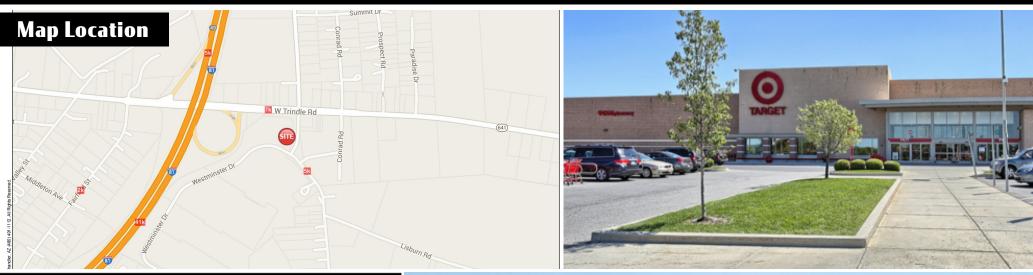

# Overview

Carlisle Crossing is a 369,223 square foot Target and Kohl's anchored, power center located in Carlisle, Pa. The project is ideally, and conveniently located directly off of highly traveled I-81 (50,000 VPD) with excellent visibility from the roadway. The project also benefits from having outstanding regional access from two different I-81 exits, allowing for both northbound and southbound traffic to have convenient access. To coincide with its strong anchor lineup, other national retail co-tenants include ALDI, PetSmart, Michael's, Starbucks and more. The location of this project, as well as the traffic generating co-tenancy, makes it the perfect opportunity for any retailer in the market.

### TRAFFIC COUNTS: 1-81 - 51,000 VPD

Abe Khan | Brad Rohrbaugh | Chad Stine COMMERCIAL For Leasing Information: 717.843.5555 | Learn more online at www.bennettwilliams.com