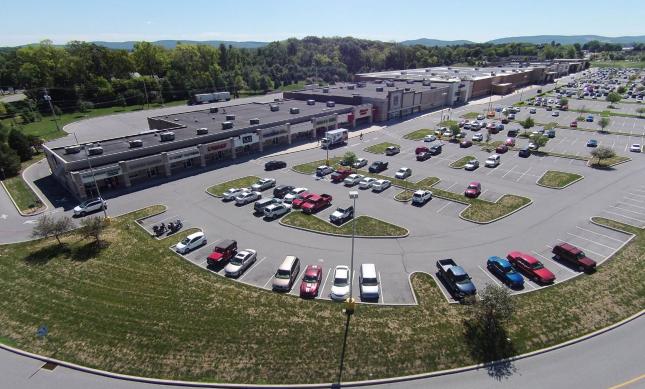

# Overview

Carlisle Crossing is a 369,223 square foot Target and Kohl's anchored, power center located in Carlisle, Pa. The project is ideally, and conveniently located directly off of highly traveled I-81 (50,000 VPD) with excellent visibility from the roadway. The project also benefits from having outstanding regional access from two different I-81 exits, allowing for both northbound and southbound traffic to have convenient access. To coincide with its strong anchor lineup, other national retail co-tenants include ALDI, PetSmart, Michael's, Starbucks and more. The location of this project, as well as the traffic generating co-tenancy, makes it the perfect opportunity for any retailer in the market.