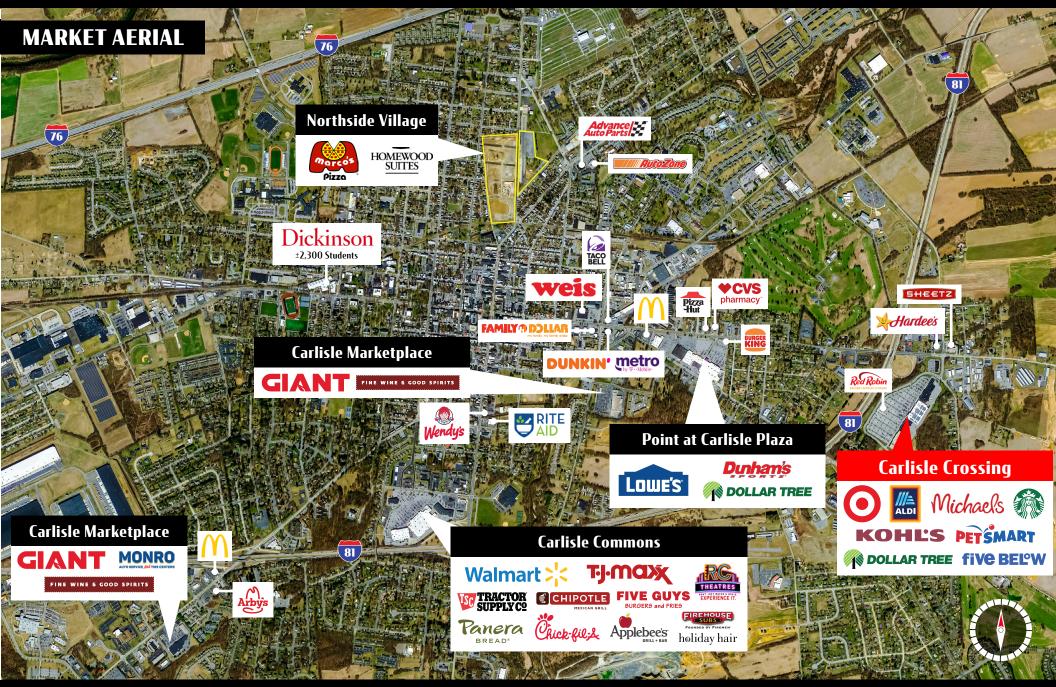

# Overview

Carlisle Crossing is a 369,223 square foot Target and Kohl's anchored, power center located in Carlisle, Pa. The project is ideally, and conveniently located directly off of highly traveled I-81 (50,000 VPD) with excellent visibility from the roadway. The project also benefits from having outstanding regional access from two different I-81 exits, allowing for both northbound and southbound traffic to have convenient access. To coincide with its strong anchor lineup, other national retail co-tenants include ALDI, PetSmart, Michael's, Starbucks and more. The location of this project, as well as the traffic generating co-tenancy, makes it the perfect opportunity for any retailer in the market.

### TRAFFIC COUNTS: 1-81 - 51,000 VPD

Abe Khan | Brad Rohrbaugh | Chad Stine COMMERCIAL For Leasing Information: 717.843.5555 | Learn more online at www.bennettwilliams.com