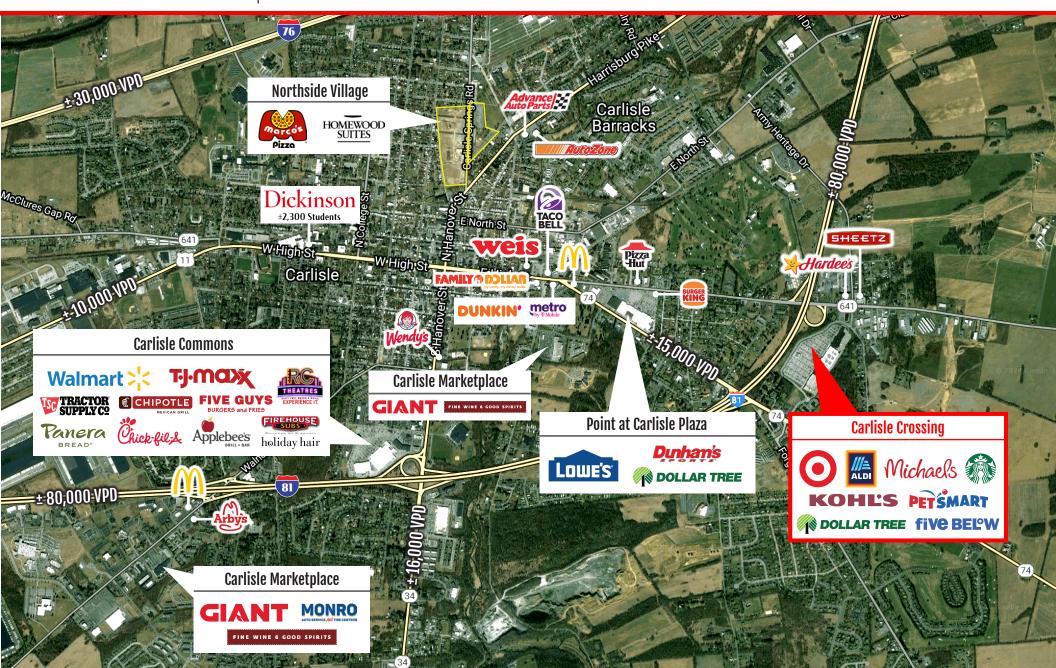

# **CARLISLE CROSSING**

Market Aerial

299 Westminster Drive | Carlisle, PA 17013