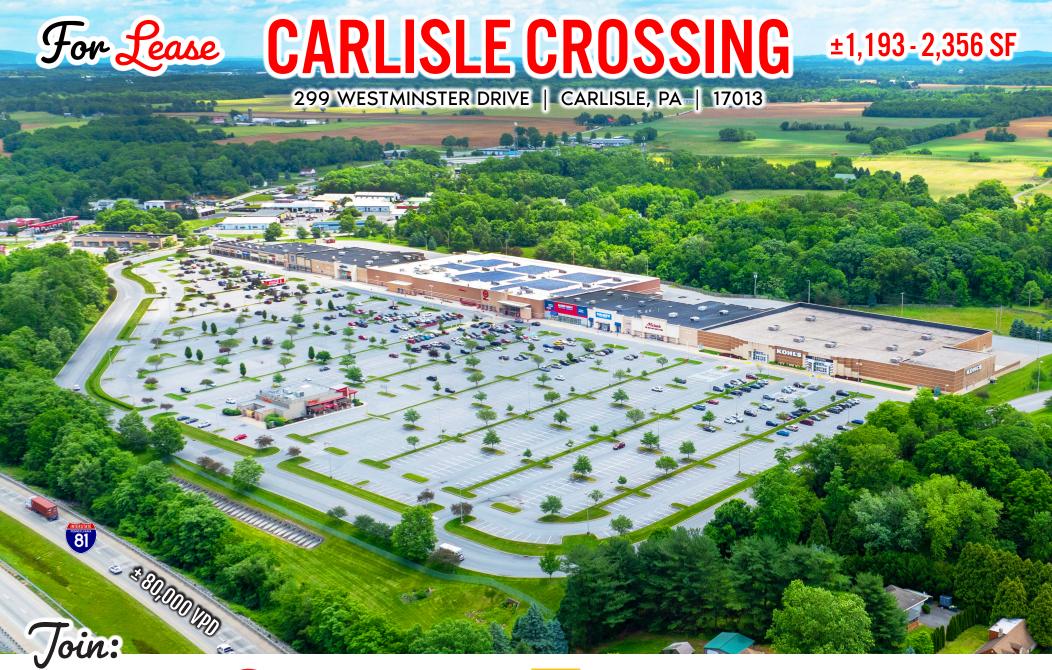

# **CARLISLE CROSSING**

299 Westminster Drive | Carlisle, PA 17013

# Project

Bath & Body Works

Carlisle Crossing is a 369,223 square foot Target and Kohl's anchored, power center located in Carlisle, Pa. The project is ideally, and conveniently located directly off of highly traveled I-81 (50,000 VPD) with excellent visibility from the roadway. The project also benefits from having outstanding regional access from two different I-81 exits, allowing for both northbound and southbound traffic to have convenient access. To coincide with its strong anchor lineup, other national retail co-tenants include ALDI, PetSmart, Michael's, Starbucks and more. The location of this project, as well as the traffic generating co-tenancy, makes it the perfect opportunity for any retailer in the market.