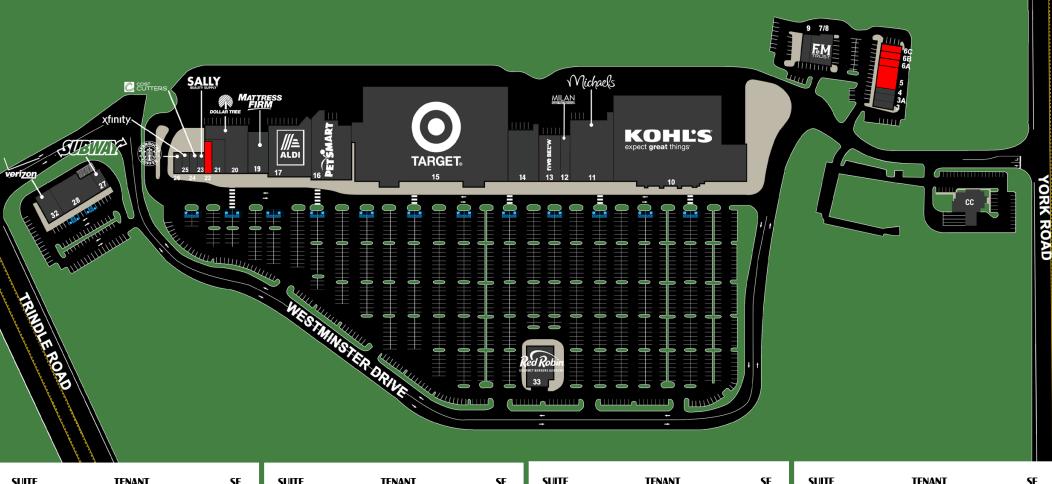

# **CARLISLE CROSSING**

299 Westminster Drive | Carlisle, PA 17013

| SUITE | TENANT                  | SF    | SUITE | TENANT         | SF     | SUITE | TENANT            | SF     | SUITE | TENANT               | SF     |
|-------|-------------------------|-------|-------|----------------|--------|-------|-------------------|--------|-------|----------------------|--------|
|       | MEMBERS FIRST           |       | 7/0   | ECMIDUCE       | 1200   | 16    | DETCMART          | 20.007 | 25    | VENUTY               | 1500   |
|       | MEMBERS FIRST           |       | 7/8   | F&M TRUST      | 4,200  | 16    | PETSMART          | 20,087 | 25    | XFINITY              | 1,500  |
| 3     | DRAYER PHYSICAL THERAPY | 1,200 | 9     | BISTRO ASIA    | 1.404  | 17    | ALDI              | 18,320 | 26    | STARBUCKS            | 1,500  |
| 3A    | NEWDAY JEWELRY          | 1.200 | 10    | KOHLS          |        | 19    | MATTRESS FIRM     | 7,500  | 27    | SUBWAY               | 1,800  |
| 4     | CLASSY NAILS            | 1,000 | 11    | MICHAEL'S      | 21,674 | 20    | DOLLAR TREE       | 10,200 | 28    | FURNITURE & MATTRESS | 10,478 |
| 5     | AVAILABLE               | 2,356 | 12    | MILAN LASER    | 1,368  | 21    | BATH & BODY WORKS | 4,703  | 32    | VERIZON              | 3,080  |
| 6A    | AVAILABLE               | 1,203 | 13    | FIVE BELOW     | 9,450  | 22    | AVAILABLE         | 2,335  | 33    | RED ROBIN            | 6,000  |
| 6B    | AVAILABLE               | 1,193 | 14    | HARBOR FREIGHT | 14,565 | 23    | SALLY BEAUTY      | 1,500  |       |                      |        |
| 6C    | AVAILABLE               | 1.198 | 15    | TARGET         |        | 24    | COST CUTTERS      | 1,500  |       |                      |        |