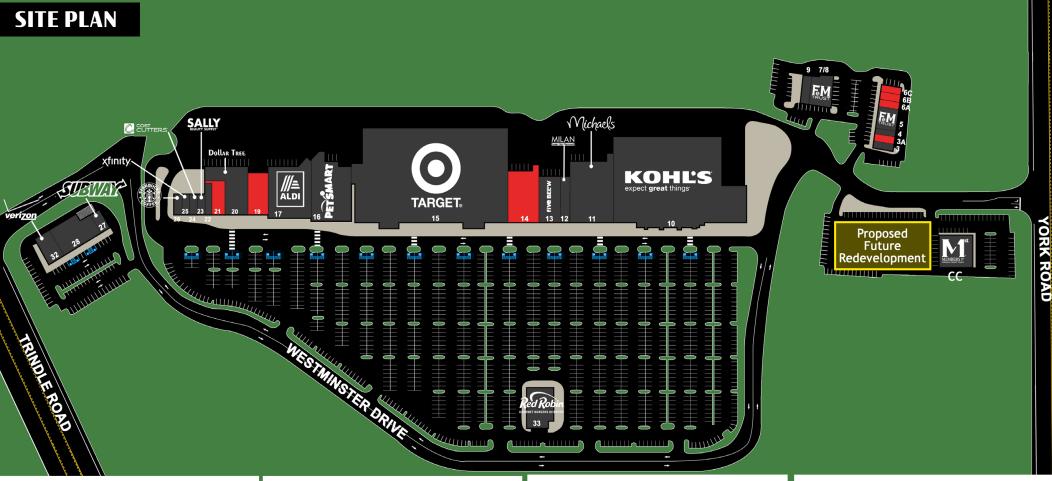

# Carlisle Crossing 299 Westminster Drive | Carlisle, PA 17013

Available For Lease

| SUITE | TENANT                  | SF    | SUITE | TENANT      | SF     | SUITE | TENANT       | SF        |
|-------|-------------------------|-------|-------|-------------|--------|-------|--------------|-----------|
|       | ILIVAITI                | 31    | 7/8   | F&M TRUST   | 4,200  |       |              | <b>J.</b> |
| CC    | MEMBERS FIRST           |       | 9     | BISTRO ASIA | 1.404  | 17    | ALDI         | 18,320    |
| 3     | DRAYER PHYSICAL THERAPY | 1,200 | 10    | KOHLS       |        | 19    | AVAILABLE    | 7,500     |
| 3A    | AVAILABLE               | 1.200 | 11    | MICHAEL'S   | 21,674 | 20    | DOLLAR TREE  | 10,200    |
| 4     | CLASSY NAILS            | 1,000 | 12    | MILAN LASER | 1,368  | 21    | AVAILABLE    | 4,703     |
| 5     | F&M TRUST               | 2,356 | В     | FIVE BELOW  | 9,450  | 22    | URBAN CHURN  | 2,335     |
| 6A    | AVAILABLE               | 1,203 | 14    | AVAILABLE   | 14,884 | 23    | SALLY BEAUTY | 1,500     |
| 6B    | AVAILABLE               | 1,193 | 15    | TARGET      |        | 24    | COST CUTTERS | 1,500     |
| 6C    | AVAILABLE               | 1.198 | 16    | PETSMART    | 20,087 | 25    | XFINITY      | 1,500     |

| SUITE | IENANI               | SF     |
|-------|----------------------|--------|
| 26    | STARBUCKS            | 1,500  |
| 27    | SUBWAY               | 1,800  |
| 28    | FURNITURE & MATTRESS | 10,478 |
| 32    | VERIZON              | 3,080  |
| 33    | RED ROBIN            | 6,000  |
|       |                      |        |