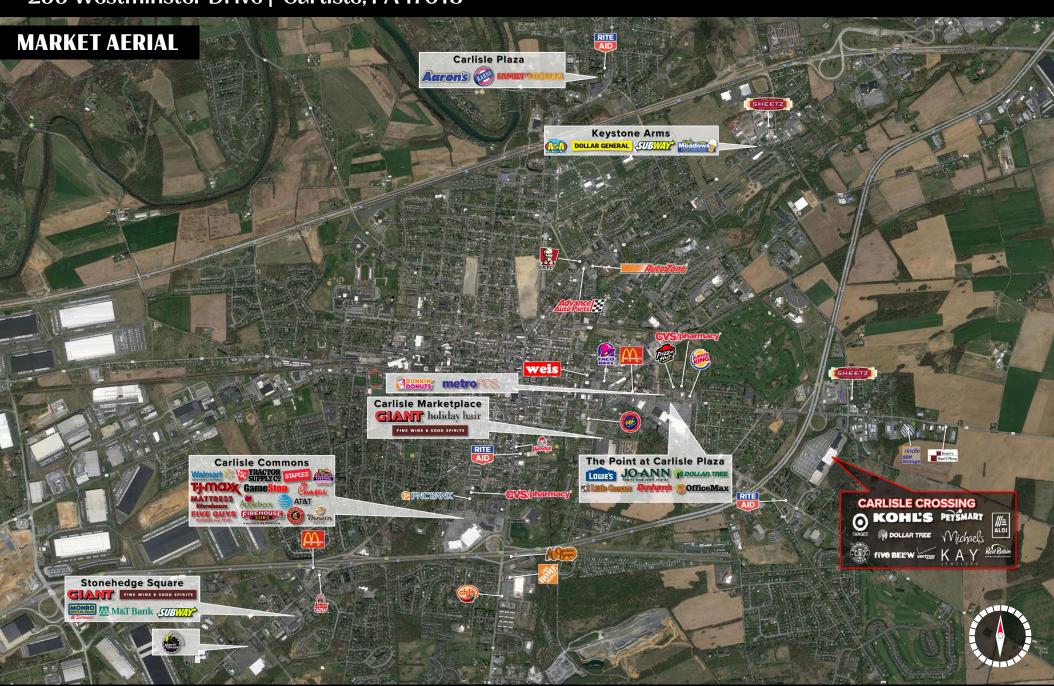

FOR **LEASE** 

access from two different I-81 exits, allowing for both northbound and southbound traffic to have convenient access. To coincide with its strong anchor lineup, other national retail co-tenants include ALDI, PetSmart, Michael's, Starbucks and more. The location of this project, as well as the traffic generating co-tenancy, makes it the perfect opportunity for any retailer in the market.

## Carlisle Crossing 299 Westminster Drive | Carlisle, PA 17013