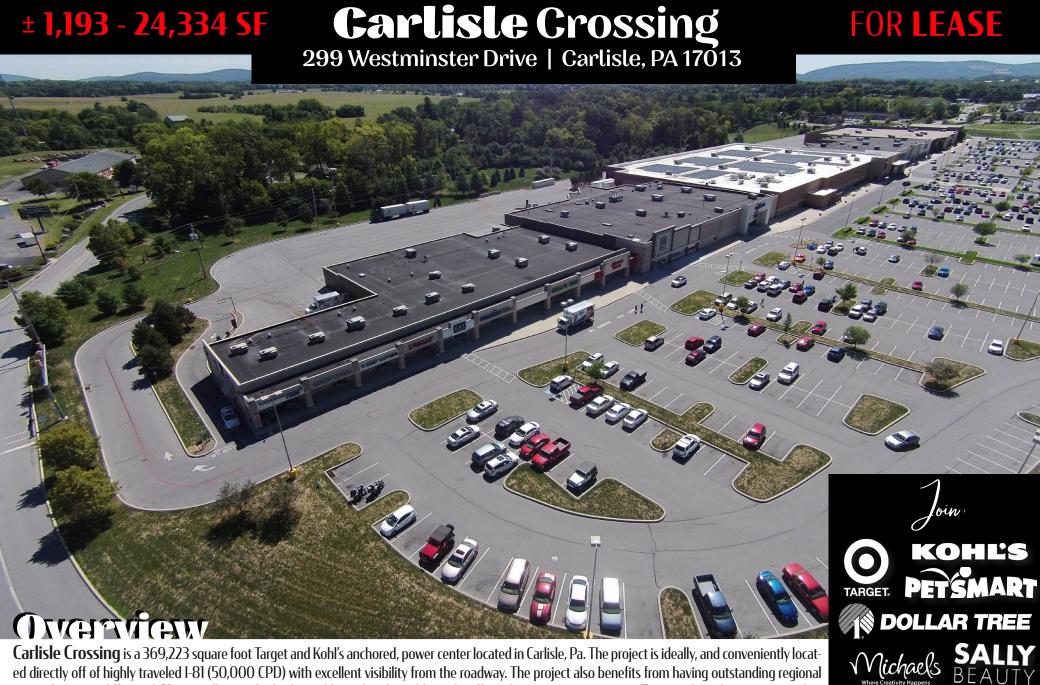

## Carlisle Crossing 299 Westminster Drive | Carlisle, PA 17013

FOR **LEASE** 

access from two different I-81 exits, allowing for both northbound and southbound traffic to have convenient access. To coincide with its strong anchor lineup, other national retail co-tenants include ALDI, PetSmart, Michael's, Starbucks and more. The location of this project, as well as the traffic generating co-tenancy, makes it the perfect opportunity for any retailer in the market.