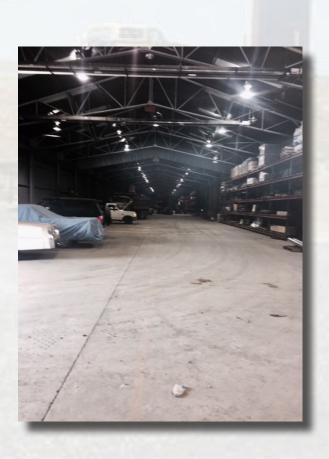

#### PROPERTY OVERVIEW

Strategically located 30,000 SF building with close access to I-81 and Route 30, located in Chambersburg. Building has ample 3 phase power, two (2) drive in doors, two inset docks with pneumatic levers, and one (1) two (2) ton crane. Property is zoned Heavy Manufacturing.

### **BENEFITS**

- Easy Access to I-81, Route 11, Route 30, & Orchard Drive
- 30,000 SF Zoned Heavy Manufacturing
- One (1) Two (2) Ton Crane
- Two (2) Inset Docks
- Two (2) Drive-In Doors
- Small Office with Bathroom
- 3 Phase 480