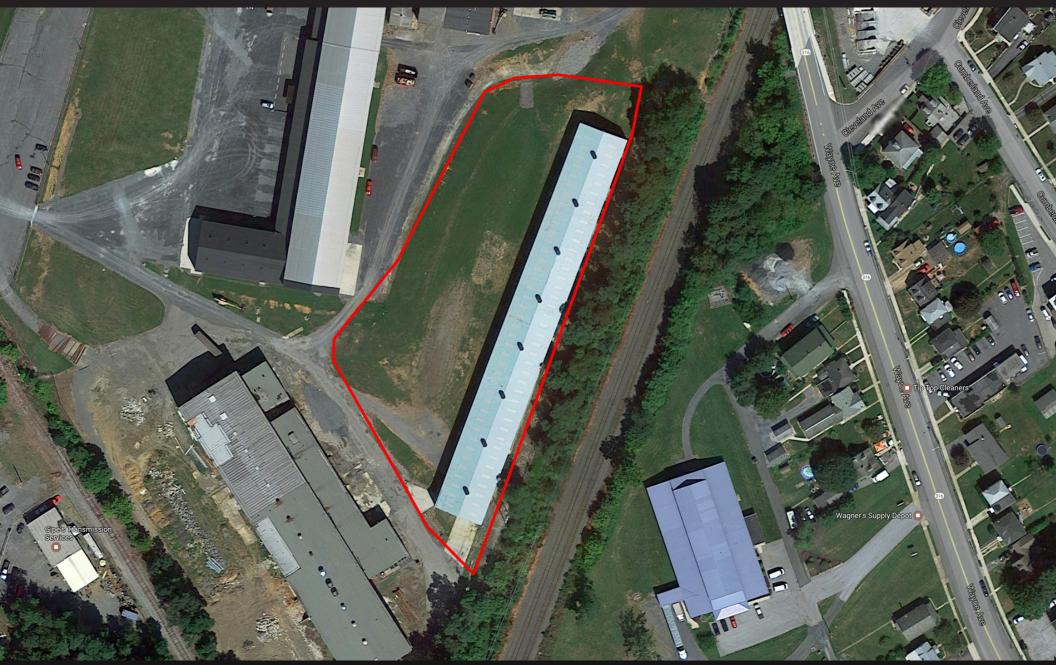

#### PROPERTY OVERVIEW

Strategically located 30,000 SF building with close access to I-81 and Route 30, located in Chambersburg. Building has ample 3 phase power, two (2) drive in doors, two inset docks with pneumatic levers, and one (1) two (2) ton crane. Property is zoned Heavy Manufacturing.

### PROPERTY SUMMARY

Available SF: 30,000 SF

**Lease Rate:** \$3.75 SF/yr (NN)

Property Type: Industrial

**Building Size:** 30,000 SF

Dock High Doors:

Ceiling Height: 18.0 FT

**Zoning:** Heavy Manufacturing

### **BENEFITS**

- Easy Access to I-81, Route 11, Route 30, & Orchard Drive
- 30,000 SF Zoned Heavy Manufacturing
- One (1) Two (2) Ton Crane
- Two (2) Inset Docks
- Two (2) Drive-In Doors
- Small Office with Bathroom
- 3 Phase 480