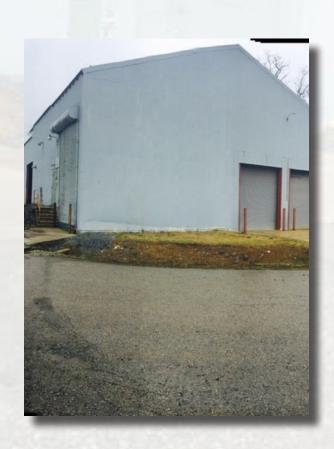

#### PROPERTY OVERVIEW

Strategically located 30,000 SF building with close access to I-81 and Route 30, located in Chambersburg. Building has ample 3 phase power, two (2) drive in doors, two inset docks with pneumatic levers, and one (1) two (2) ton crane. Property is zoned Heavy Manufacturing.

### **BENEFITS**

- Easy Access to I-81, Route 11, Route 30, & Orchard Drive
- 30,000 SF Zoned Heavy Manufacturing
- One (1) Two (2) Ton Crane
- Two (2) Inset Docks
- Two (2) Drive-In Doors
- Small Office with Bathroom
- 3 Phase 480