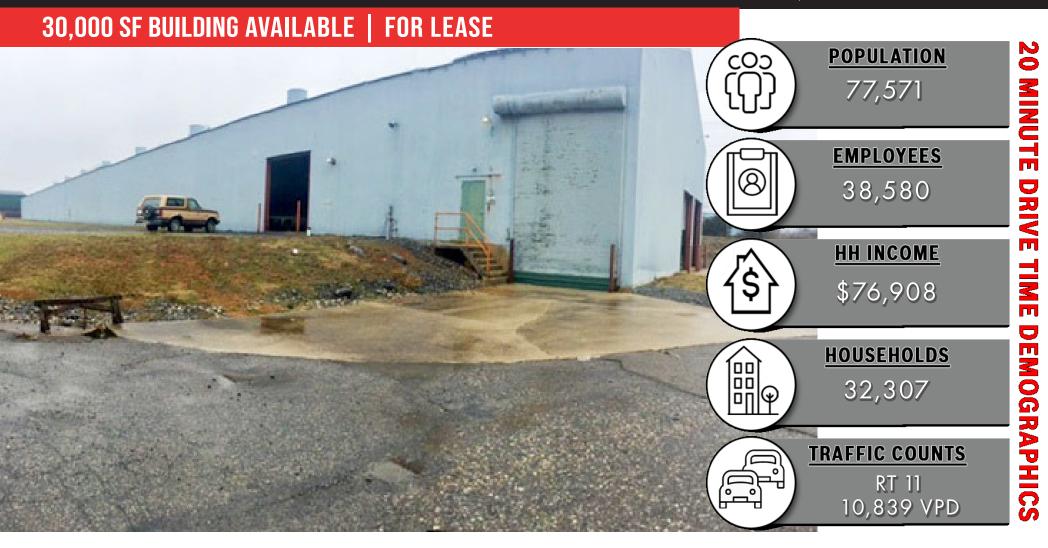

#### PROPERTY OVERVIEW

Strategically located 30,000 SF building with close access to I-81 and Route 30, located in Chambersburg. Building has ample 3 phase power, two (2) drive in doors, two inset docks with pneumatic levers, and one (1) two (2) ton crane. Property is zoned Heavy Manufacturing.

### PROPERTY SUMMARY

Available SF: 30,000 SF

**Lease Rate:** \$3.75 SF/yr (NN)

Property Type: Industrial

**Building Size:** 30,000 SF

Dock High Doors:

Ceiling Height: 18.0 FT

**Zoning:** Heavy Manufacturing

### **BENEFITS**

- Easy Access to I-81, Route 11, Route 30, & Orchard Drive
- 30,000 SF Zoned Heavy Manufacturing
- One (1) Two (2) Ton Crane
- Two (2) Inset Docks
- Two (2) Drive-In Doors
- Small Office with Bathroom
- 3 Phase 480