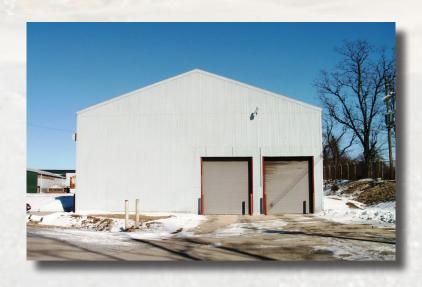

#### PROPERTY OVERVIEW

Strategically located 30,000 SF building with close access to I-81 and Route 30, located in Chambersburg. Building has ample 3 phase power, two (2) drive in doors, two inset docks with pneumatic levers, and one (1) two (2) ton crane. Property is zoned Heavy Manufacturing.

### **BENEFITS**

- Easy Access to I-81, Route 11, Route 30, & Orchard Drive
- 30,000 SF Zoned Heavy Manufacturing
- One (1) Two (2) Ton Crane
- Two (2) Inset Docks
- Two (2) Drive-In Doors
- Small Office with Bathroom
- 3 Phase 480