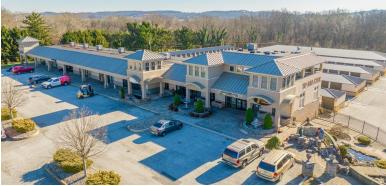

# LTOWNE CENTRE

±1,500 - 3,700 SF + 2 PADS

4464 Lincoln Hwy | York, PA 17406

**Ist Class Towne Centre** is a neighborhood shopping center with availability for lease on East Market Street in York, PA. The property is ideally positioned on one of East York's most traveled retail corridors and is located near national tenants like Domino's, State Farm, and Subway. It is also next door to Stauffer's of Kissel Hill. Some property attributes include ample parking, pylon signage, and great visibility. There is also potential for up to two pad sites.