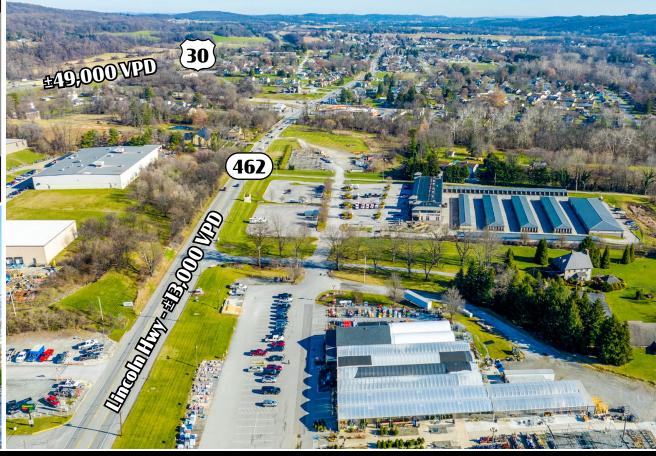

# LTOWNE CENTRE

±1,500 - 3,700 SF + 2 PADS

4464 Lincoln Hwy | York, PA 17406

**Ist Class Towne Centre** is a neighborhood shopping center with availability for lease on East Market Street in York, PA. The property is ideally positioned on one of East York's most traveled retail corridors and is located near national tenants like Domino's, State Farm, and Subway. It is also next door to Stauffer's of Kissel Hill. Some property attributes include ample parking, pylon signage, and great visibility. There is also potential for up to two pad sites.

**TRAFFIC COUNTS:** Lincoln Hwy - ±13,000 VPD | US-30 - ±49,000 VPD