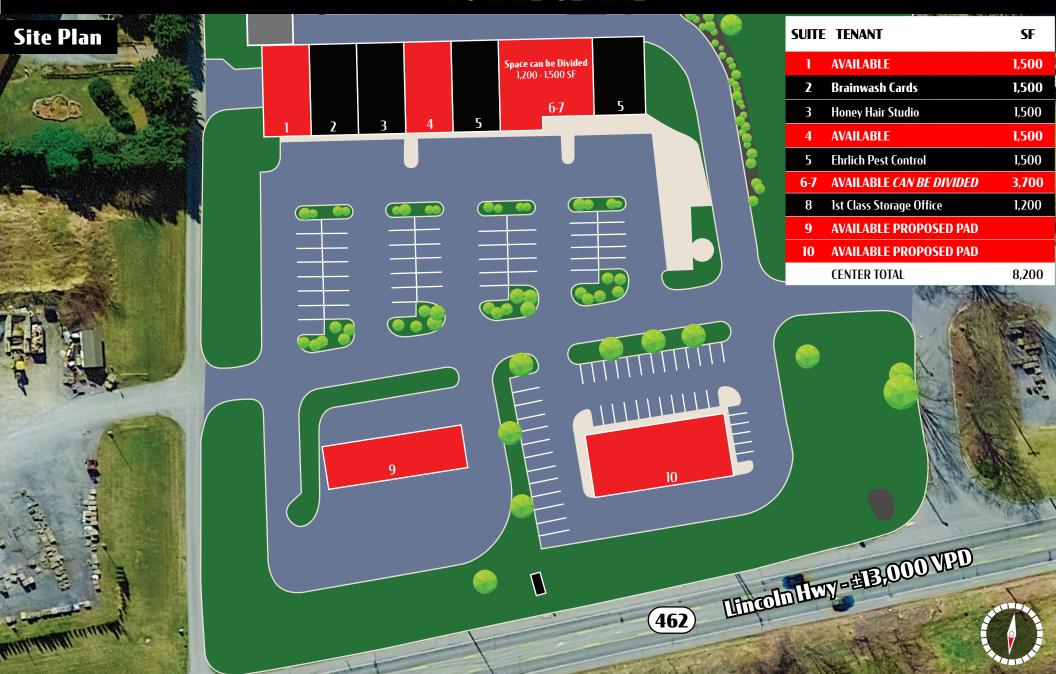

# LTOWNE CENTRE

±1,500 - 3,700 SF + 2 PADS

4464 Lincoln Hwy | York, PA 17406

**Ist Class Towne Centre** is a neighborhood shopping center with availability for lease on East Market Street in York, PA. The property is ideally positioned on one of East York's most traveled retail corridors and is located near national tenants like Domino's, State Farm, and Subway. It is also next door to Stauffer's of Kissel Hill. Some property attributes include ample parking, pylon signage, and great visibility. There is also potential for up to two pad sites.

### ST CLASS TOWNE CENTRE

 $\pm 1,500 - 3,700 \text{ SF} + 2 \text{ PADS}$ **Available For Lease** 