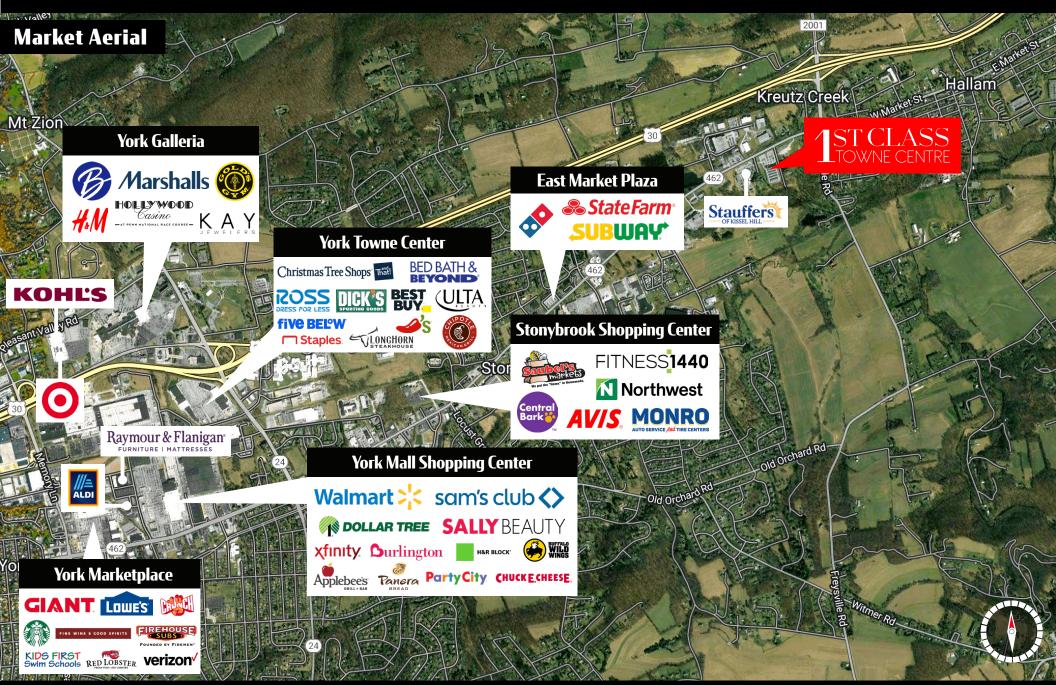

# LTOWNE CENTRE

±1,500 - 3,700 SF + 2 PADS

4464 Lincoln Hwy | York, PA 17406

**Ist Class Towne Centre** is a neighborhood shopping center with availability for lease on East Market Street in York, PA. The property is ideally positioned on one of East York's most traveled retail corridors and is located near national tenants like Domino's, State Farm, and Subway. It is also next door to Stauffer's of Kissel Hill. Some property attributes include ample parking, pylon signage, and great visibility. There is also potential for up to two pad sites.