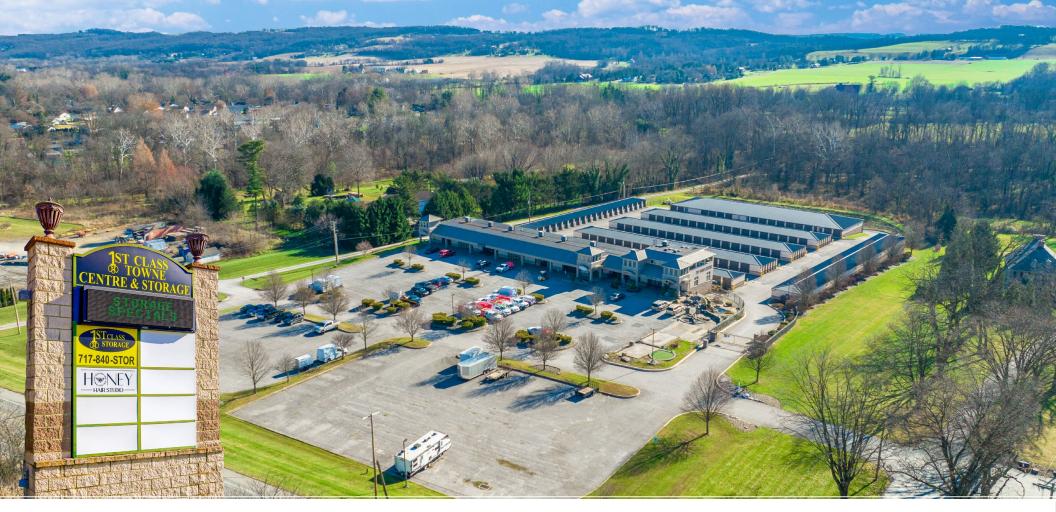

# LTOWNE CENTRE

±1,500 - 3,700 SF + 2 PADS

4464 Lincoln Hwy | York, PA 17406

**Ist Class Towne Centre** is a neighborhood shopping center with availability for lease on East Market Street in York, PA. The property is ideally positioned on one of East York's most traveled retail corridors and is located near national tenants like Domino's, State Farm, and Subway. It is also next door to Stauffer's of Kissel Hill. Some property attributes include ample parking, pylon signage, and great visibility. There is also potential for up to two pad sites.