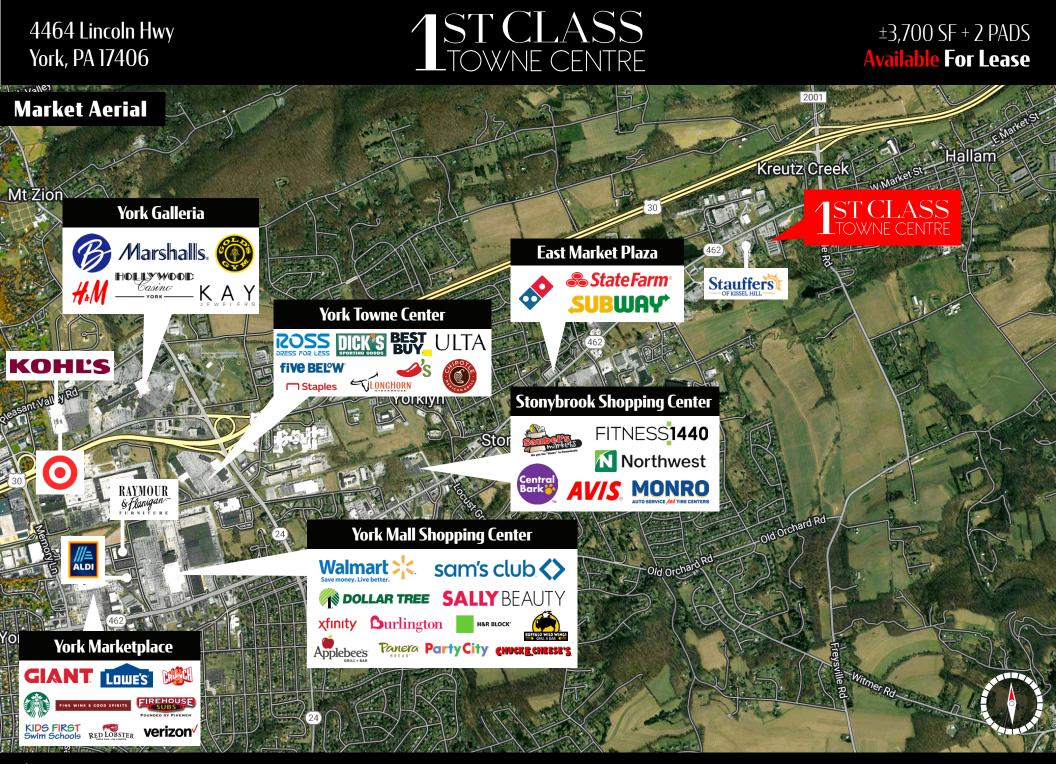

# 17-840-STOP H@NEY

Ist Class Towne Centre is a neighborhood shopping center with availability for lease on East Market Street in York, PA. The property is ideally positioned on one of East York's most traveled retail corridors and is located near national tenants like Domino's, State Farm, and Subway. It is also next door to Stauffer's of Kissel Hill. Some property attributes include ample parking, pylon signage, and great visibility. There is also potential for up to two pad sites.