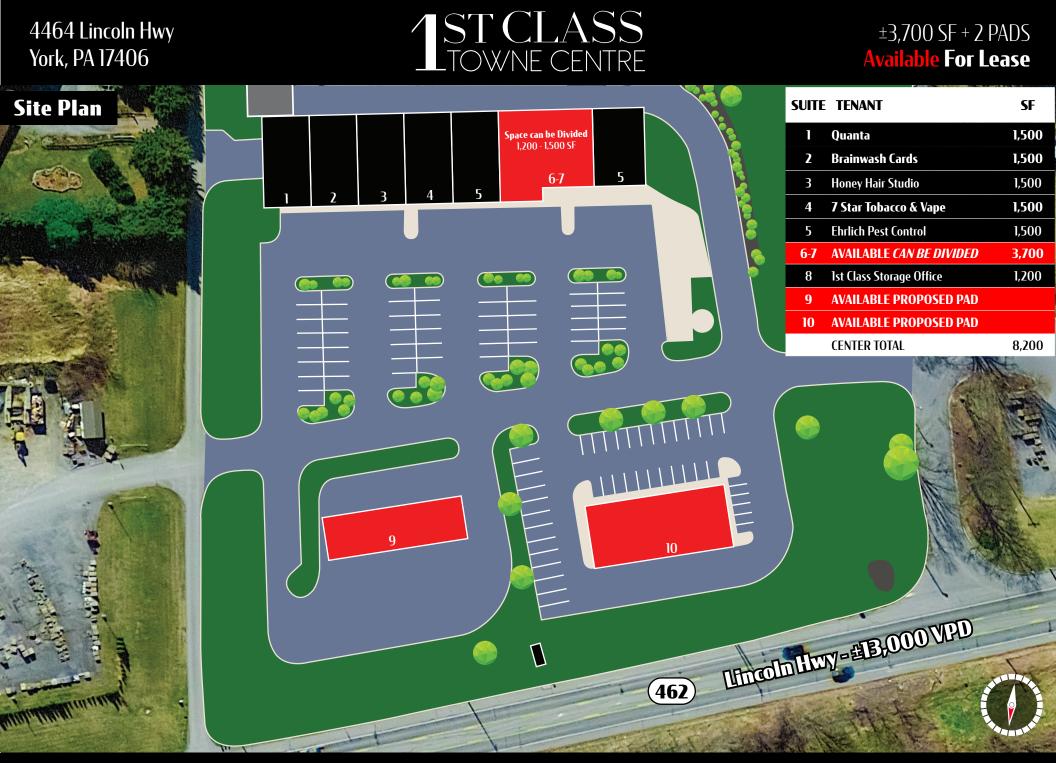

# 17-840-STOP H@NEY

Ist Class Towne Centre is a neighborhood shopping center with availability for lease on East Market Street in York, PA. The property is ideally positioned on one of East York's most traveled retail corridors and is located near national tenants like Domino's, State Farm, and Subway. It is also next door to Stauffer's of Kissel Hill. Some property attributes include ample parking, pylon signage, and great visibility. There is also potential for up to two pad sites.

Abe Khan | Ashlee Lehman | Brad Rohrbaugh | Chad Stine For Leasing Information: 717.843.5555 | Learn more online at www.bennettwilliams.com

COMMERCIAL BROKERAGE. Redefined

±3,700 SF + 2 PADS

#### ±3,700 SF + 2 PADS **Available For Lease**

COMMERCIAL BROKERAGE. Redefined

| DEMOGRAPHICS     | <b>3 MILE</b> | 5 MILE   | 7 MILE   |
|------------------|---------------|----------|----------|
| TOTAL POPULATION | 22,350        | 62,263   | 169,610  |
| TOTAL EMPLOYEES  | 10,489        | 26,221   | 76,992   |
| AVERAGE HHI      | \$87,864      | \$86,014 | \$77,644 |
| TOTAL HOUSEHOLDS | 8,376         | 24,379   | 66,545   |