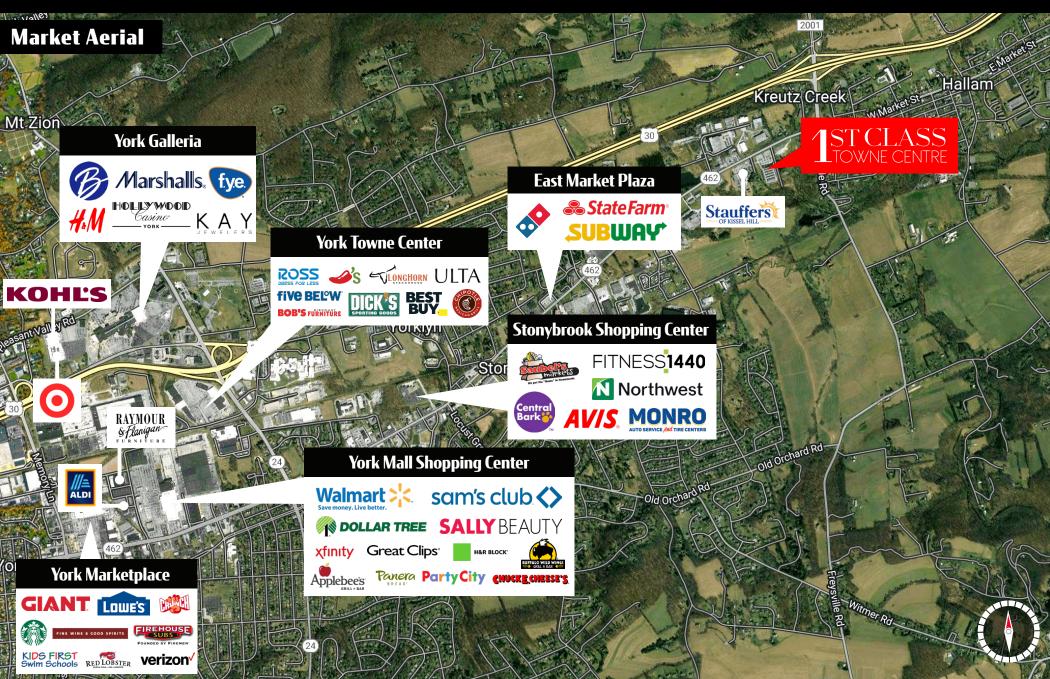

# LTOWNE CENTRE

±1,500 SF + 2 PADS

4464 Lincoln Hwy | York, PA 17406

**Ist Class Towne Centre** is a neighborhood shopping center with available leasing opportunities on East Market Street in York, PA. The property is ideally positioned on one of East York's most traveled retail corridors and is located near national tenants like Domino's, State Farm, and Subway. It is also next door to Stauffer's of Kissel Hill. Some property attributes include ample parking, pylon signage, and great visibility. There is also potential for up to two pad sites.