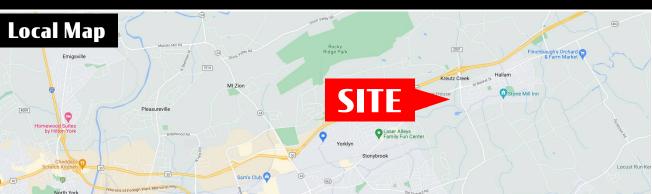

# LTOWNE CENTRE

±1,500 SF + 2 PADS

4464 Lincoln Hwy | York, PA 17406

**Ist Class Towne Centre** is a neighborhood shopping center with available leasing opportunities on East Market Street in York, PA. The property is ideally positioned on one of East York's most traveled retail corridors and is located near national tenants like Domino's, State Farm, and Subway. It is also next door to Stauffer's of Kissel Hill. Some property attributes include ample parking, pylon signage, and great visibility. There is also potential for up to two pad sites.

#### **TRAFFIC COUNTS:**

Lincoln Hwy - ±13,000 VPD | US-30 - ±49,000 VPD