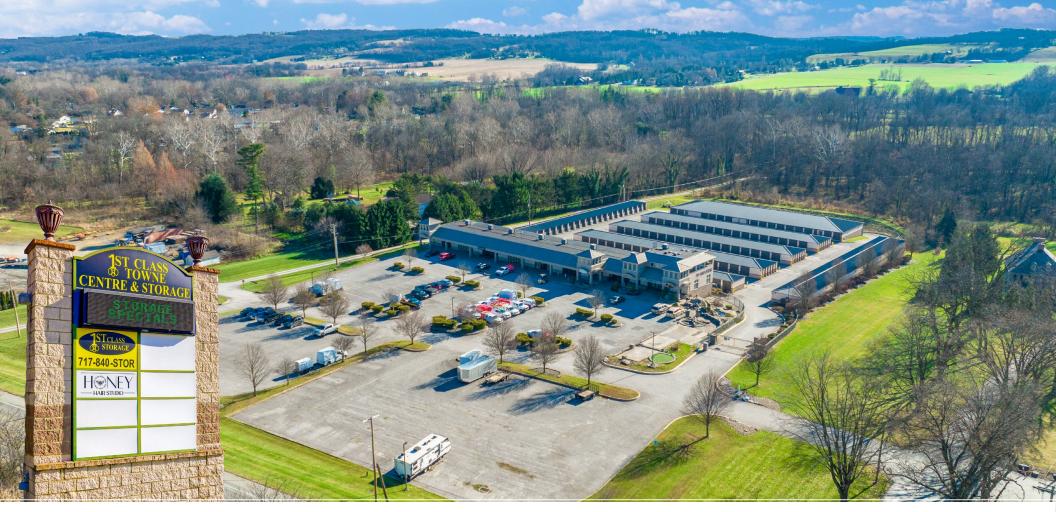

# LTOWNE CENTRE

±1,500 SF + 2 PADS

4464 Lincoln Hwy | York, PA 17406

**Ist Class Towne Centre** is a neighborhood shopping center with available leasing opportunities on East Market Street in York, PA. The property is ideally positioned on one of East York's most traveled retail corridors and is located near national tenants like Domino's, State Farm, and Subway. It is also next door to Stauffer's of Kissel Hill. Some property attributes include ample parking, pylon signage, and great visibility. There is also potential for up to two pad sites.

### ±1,500 SF + 2 PADS **Available For Lease**