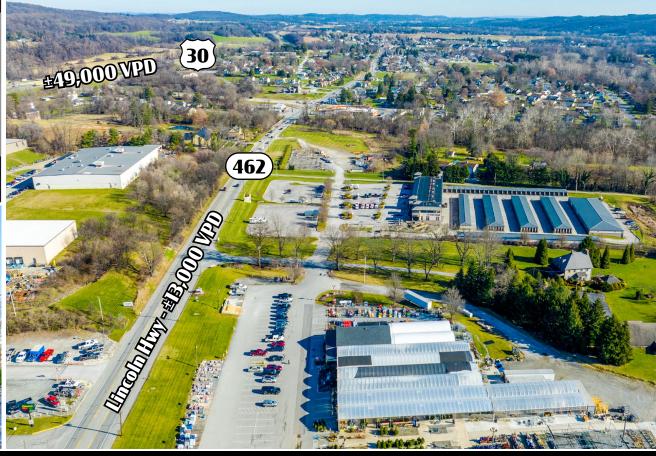

# LTOWNE CENTRE

±1,500 SF + 2 PADS

4464 Lincoln Hwy | York, PA 17406

**Ist Class Towne Centre** is a neighborhood shopping center with available leasing opportunities on East Market Street in York, PA. The property is ideally positioned on one of East York's most traveled retail corridors and is located near national tenants like Domino's, State Farm, and Subway. It is also next door to Stauffer's of Kissel Hill. Some property attributes include ample parking, pylon signage, and great visibility. There is also potential for up to two pad sites.

#### **TRAFFIC COUNTS:**

Lincoln Hwy - ±13,000 VPD | US-30 - ±49,000 VPD