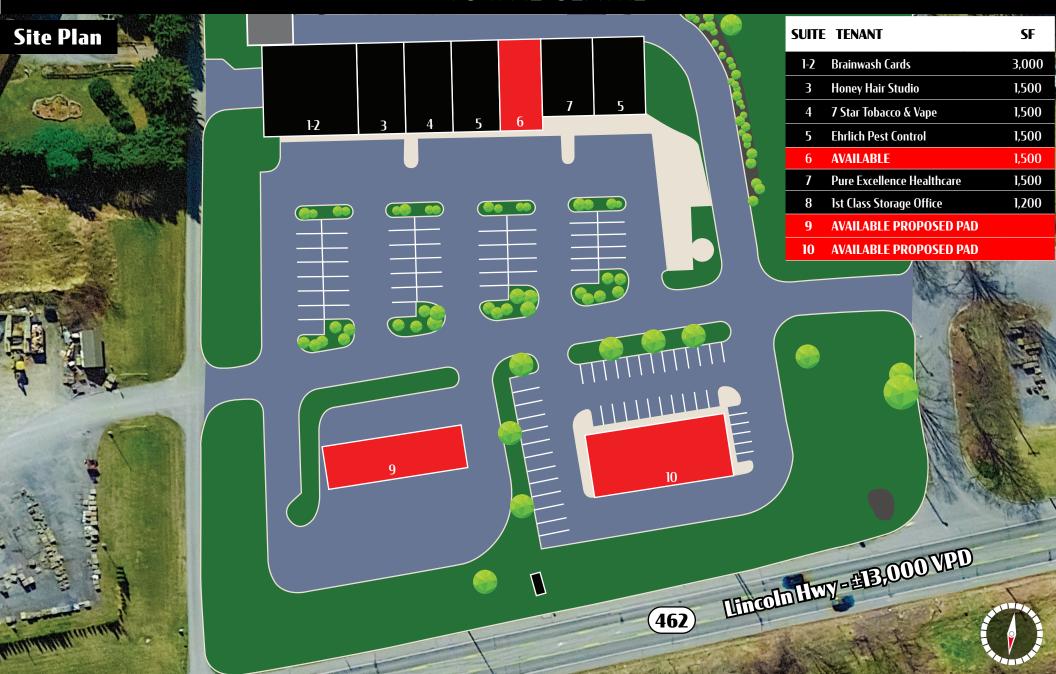

# LTOWNE CENTRE

±1,500 SF + 2 PADS

4464 Lincoln Hwy | York, PA 17406

**Ist Class Towne Centre** is a neighborhood shopping center with available leasing opportunities on East Market Street in York, PA. The property is ideally positioned on one of East York's most traveled retail corridors and is located near national tenants like Domino's, State Farm, and Subway. It is also next door to Stauffer's of Kissel Hill. Some property attributes include ample parking, pylon signage, and great visibility. There is also potential for up to two pad sites.

### ±1,500 SF + 2 PADS **Available For Lease**