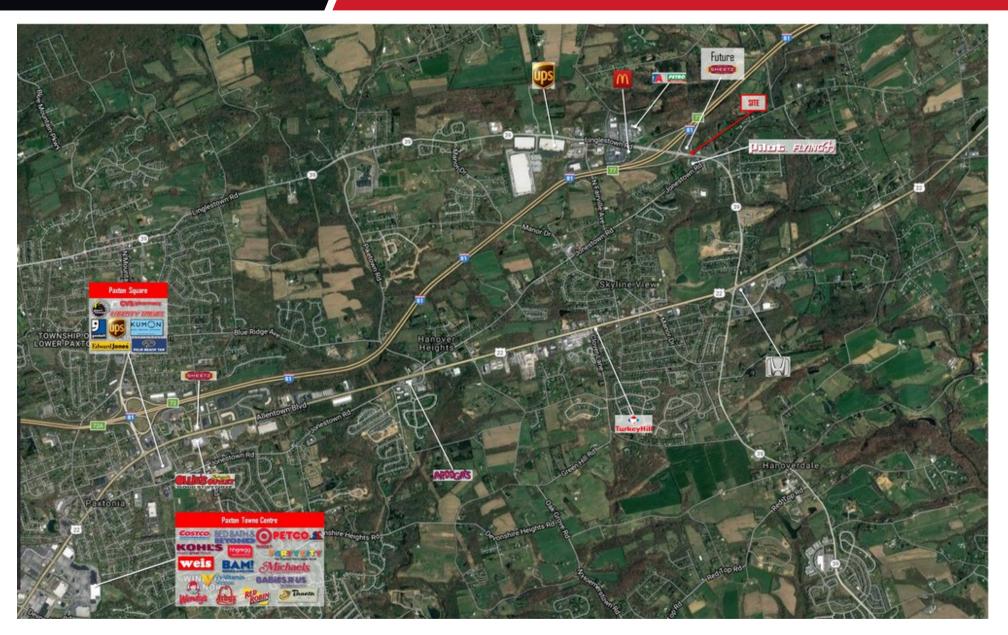

#### **PROPERTY OVERVIEW**

High profile site located off of Interstate 81 on Linglestown Road in West Hanover Township Harrisburg PA. Property is well situated with full movement access to and from the site, also great demographics in the area. Site is surrounded by local, regional, national retailers, and several hotels. New Sheetz being built next to the property. Prime location for a redevelopment opportunity.

## 7956 LINGLESTOWN RD: MARKET OVERVIEW

Harrisburg, PA 17112 • For Sale