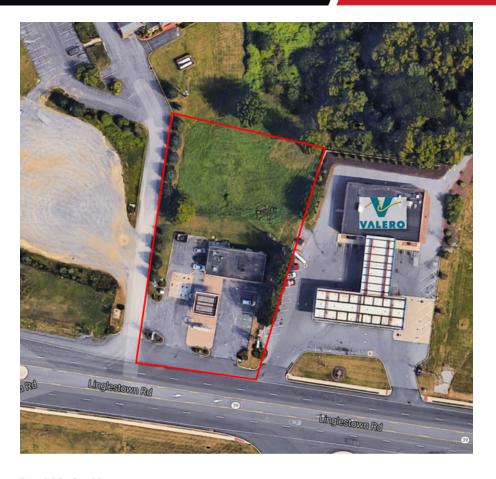

### Benefits

- 1.03 Acre, high profile redevelopment opportunity located along Linglestown Road (Route 39)
- Site benefits from having excellent visibility along the road and great access with full movement
- Property is well situated directly off of Exit 77 of Interstate 81 (70,000 CPD) & Linglestown Road (14,000 CPD)
- Area traffic draws include; La Quinta Inn, Country Inn & Suites, Holiday Inn Express, McDonald's, Sheetz and more

#### **PROPERTY SUMMARY**

Sale Price:

Property Type: Retail
Lot Size: 1.03 Acres

Building Size: 1,860 SF

**Zoning:** Commercial/Interchange

#### **PROPERTY OVERVIEW**

High profile site located off of Interstate 81 on Linglestown Road in West Hanover Township Harrisburg PA. Property is well situated with full movement access to and from the site, also great demographics in the area. Site is surrounded by local, regional, national retailers, and several hotels. New Sheetz being built next to the property. Prime location for a redevelopment opportunity.