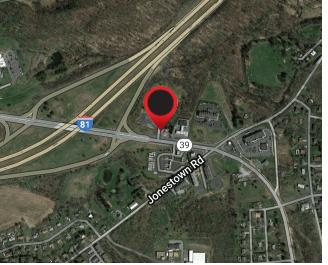

### Benefits

- 1.03 Acre, high profile redevelopment opportunity located along Linglestown Road (Route 39)
- Site benefits from having excellent visibility along the road and great access with full movement
- Property is well situated directly off of Exit 77 of Interstate 81 (70,000 CPD) & Linglestown Road (14,000 CPD)
- Area traffic draws include; La Quinta Inn, Country Inn & Suites, Holiday Inn Express, McDonald's, Sheetz and more

#### **PROPERTY OVERVIEW**

High profile site located off of Interstate 81 on Linglestown Road in West Hanover Township Harrisburg PA. Property is well situated with full movement access to and from the site, also great demographics in the area. Site is surrounded by local, regional, national retailers, and several hotels. New Sheetz being built next to the property. Prime location for a redevelopment opportunity.

#### PROPERTY HIGHLIGHTS

- 1.03 Acre, high profile redevelopment opportunity located along Linglestown Road (Route 39)
- Site benefits from having excellent visibility along the road and great access with full movement
- Property is well situated directly off of Exit 77 of Interstate 81 (70,000 CPD)
   Linglestown Road (14,000 CPD)
- Area traffic draws include; La Quinta Inn, Country Inn & Suites, Holiday Inn Express, McDonald's, Sheetz and more