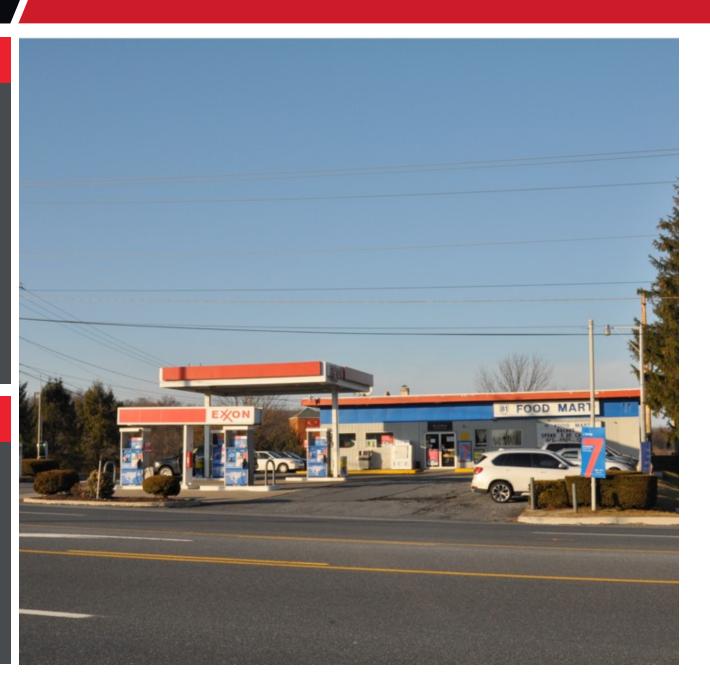

#### **PROPERTY SUMMARY**

Sale Price:

Property Type: Retail
Lot Size: 1.03 Acres

Building Size: 1,860 SF

**Zoning:** Commercial/Interchange

#### **PROPERTY OVERVIEW**

High profile site located off of Interstate 81 on Linglestown Road in West Hanover Township Harrisburg PA. Property is well situated with full movement access to and from the site, also great demographics in the area. Site is surrounded by local, regional, national retailers, and several hotels. New Sheetz being built next to the property. Prime location for a redevelopment opportunity.