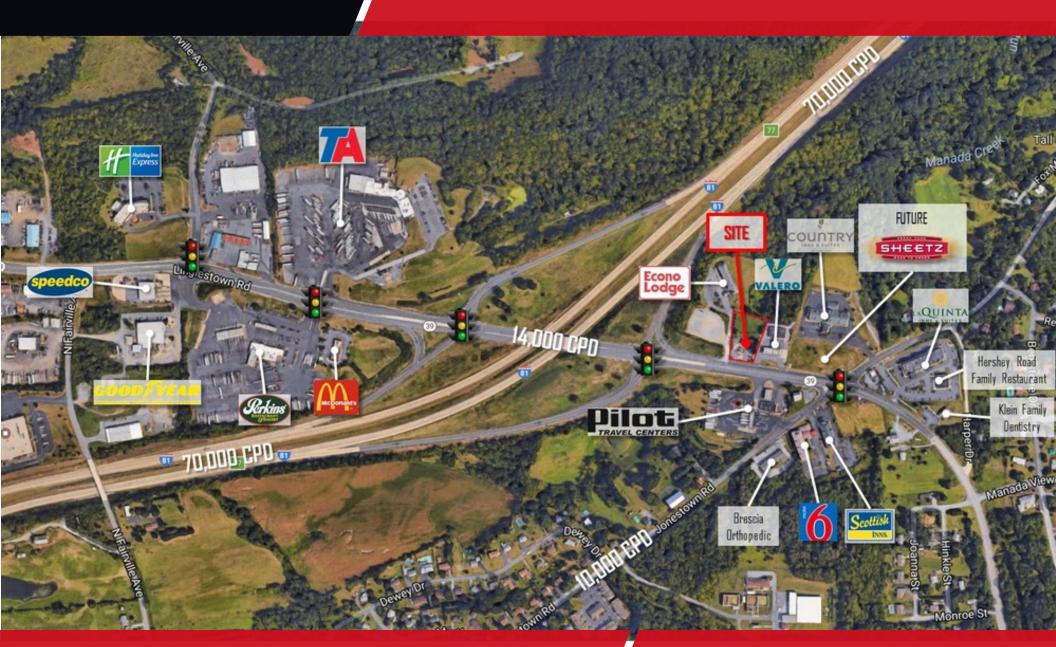

### Benefits

- 1.03 Acre, high profile redevelopment opportunity located along Linglestown Road (Route 39)
- Site benefits from having excellent visibility along the road and great access with full movement
- Property is well situated directly off of Exit 77 of Interstate 81 (70,000 CPD) & Linglestown Road (14,000 CPD)
- Area traffic draws include; La Quinta Inn, Country Inn & Suites, Holiday Inn Express, McDonald's, Sheetz and more

#### **PROPERTY OVERVIEW**

High profile site located off of Interstate 81 on Linglestown Road in West Hanover Township Harrisburg PA. Property is well situated with full movement access to and from the site, also great demographics in the area. Site is surrounded by local, regional, national retailers, and several hotels. New Sheetz being built next to the property. Prime location for a redevelopment opportunity.

#### PROPERTY HIGHLIGHTS

- 1.03 Acre, high profile redevelopment opportunity located along Linglestown Road (Route 39)
- Site benefits from having excellent visibility along the road and great access with full movement
- Property is well situated directly off of Exit 77 of Interstate 81 (70,000 CPD)
   Linglestown Road (14,000 CPD)
- Area traffic draws include; La Quinta Inn, Country Inn & Suites, Holiday Inn Express, McDonald's, Sheetz and more

### **Traffic Counts**

| Interstate 81 | Linglestown Rd |
|---------------|----------------|
| 70 000 CPD    | 14 000 CPD     |