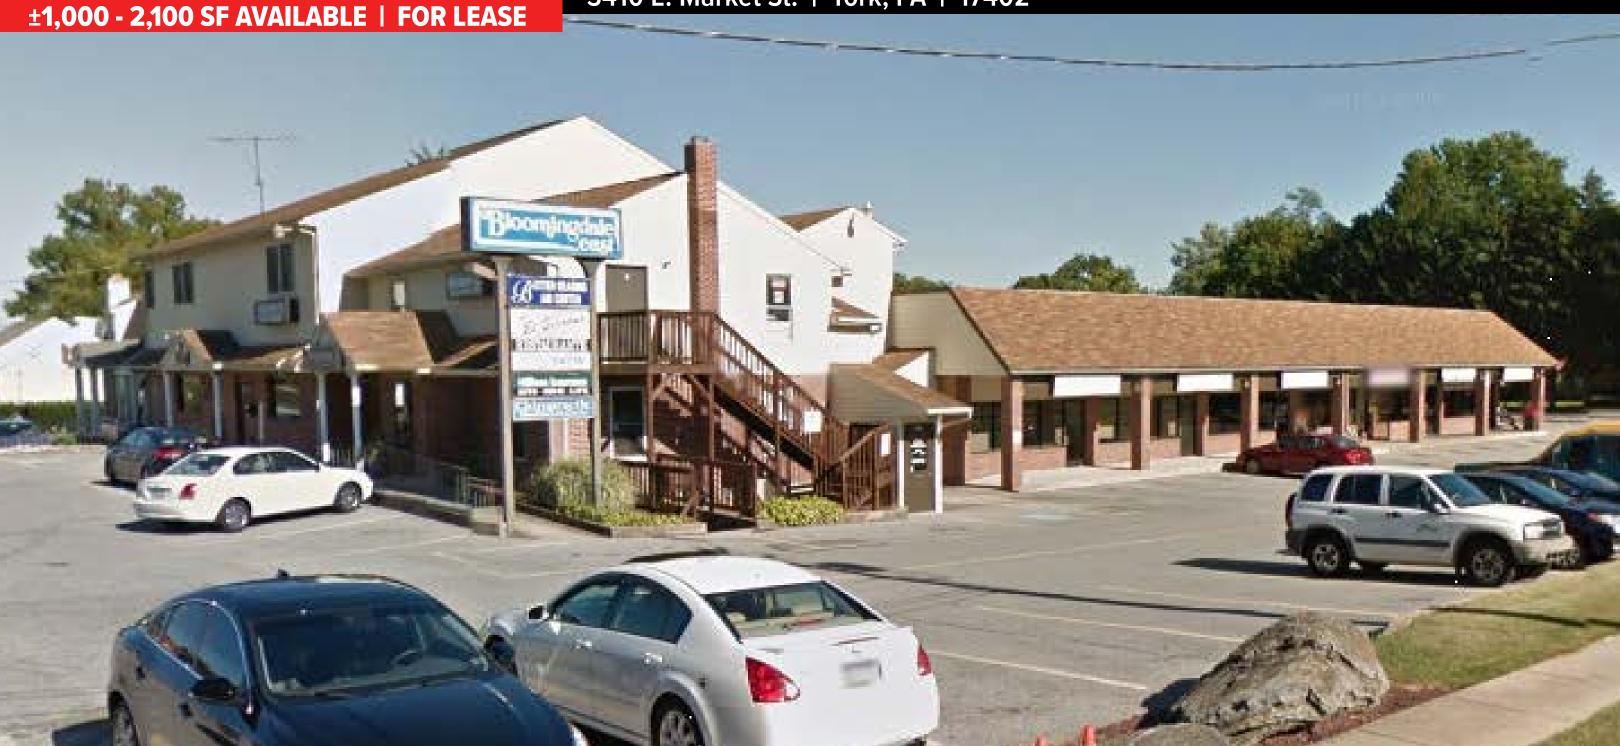

## **BLOOMINGDALE EAST**

3410 E. Market St. | York, PA | 17402

#### **PROPERTY OVERVIEW**

Located in East York's busy commercial corridor, this site has high traffic counts and demographics. If you're looking for built-out office space or affordable retail space, this center can accommodate your business. NNN currently estimated at \$5.00 SF.