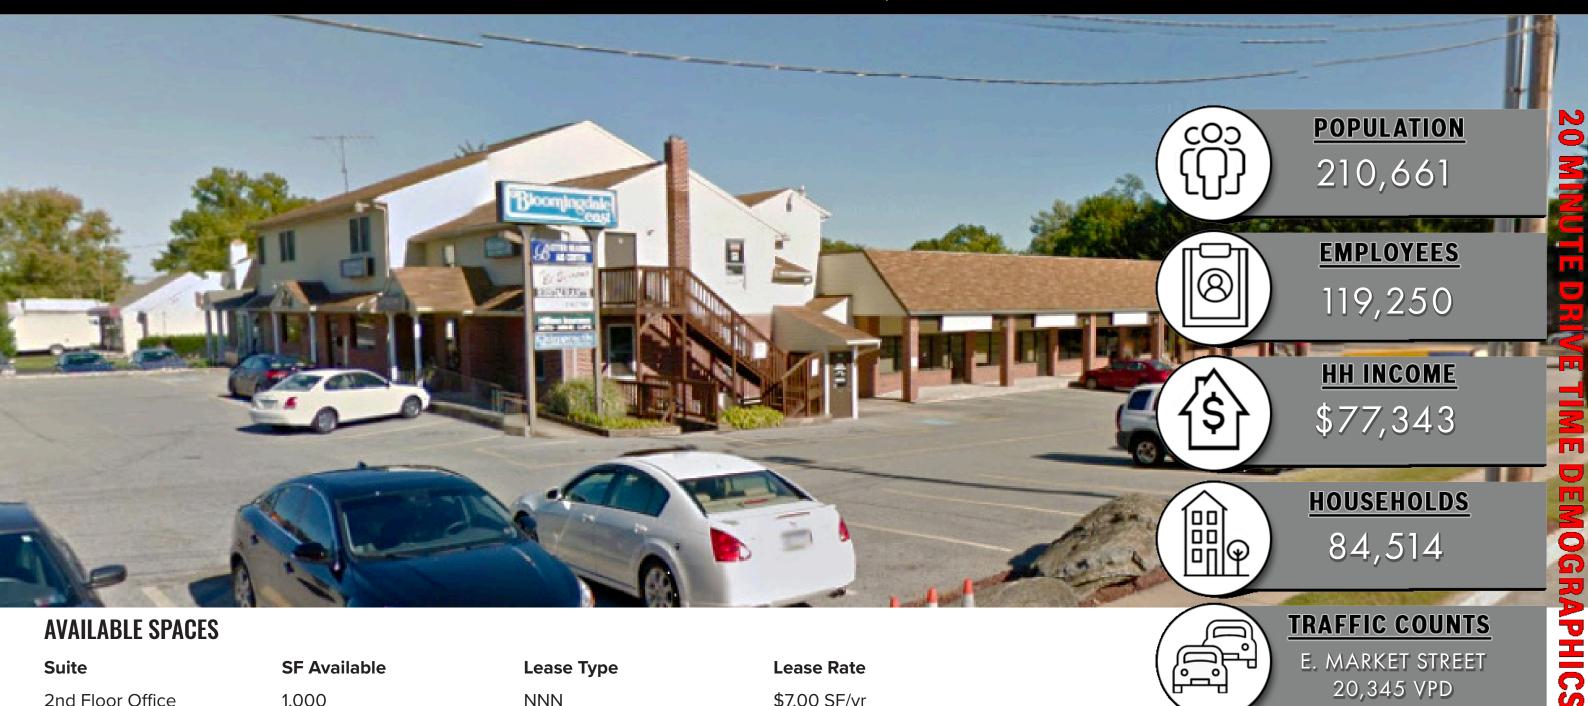

#### **AVAILABLE SPACES**

| Suite            | SF Available | Lease Type | Lease Rate    |
|------------------|--------------|------------|---------------|
| 2nd Floor Office | 1,000        | NNN        | \$7.00 SF/yr  |
| 2nd Floor Office | 1,250        | NNN        | \$7.00 SF/yr  |
| 3410 A           | 1,400        | NNN        | \$12.00 SF/yr |
| 3410             | 2,100        | NNN        | \$12.00 SF/yr |

### TRAFFIC COUNTS

E. MARKET STREET 20,345 VPD

York Office: 3528 Concord Rd. York, PA 17402

Exton Office: 1 East Uwchlan Avenue, Suite 409, Exton, PA 19341 Lancaster Office: 150 Farmington Lane, Suite 201, Lancaster, PA 17601 **MARK JACOBS** 