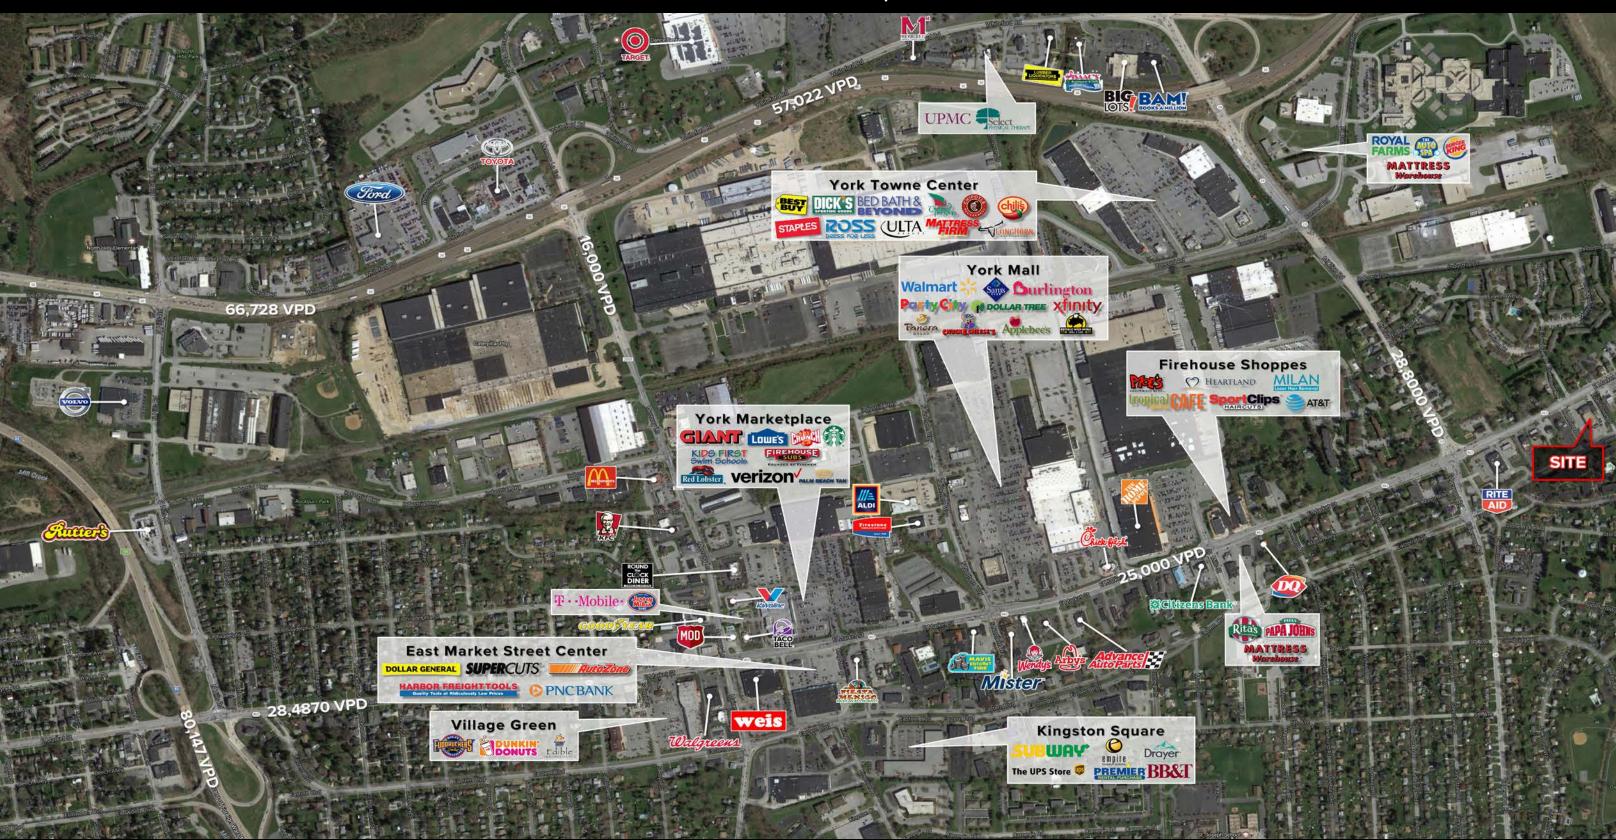

# **BLOOMINGDALE EAST**

3410 E. Market St. | York, PA | 17402

York Office: 3528 Concord Rd. York, PA 17402

Exton Office: 1 East Uwchlan Avenue, Suite 409, Exton, PA 19341

Lancaster Office: 150 Farmington Lane, Suite 201, Lancaster, PA 17601