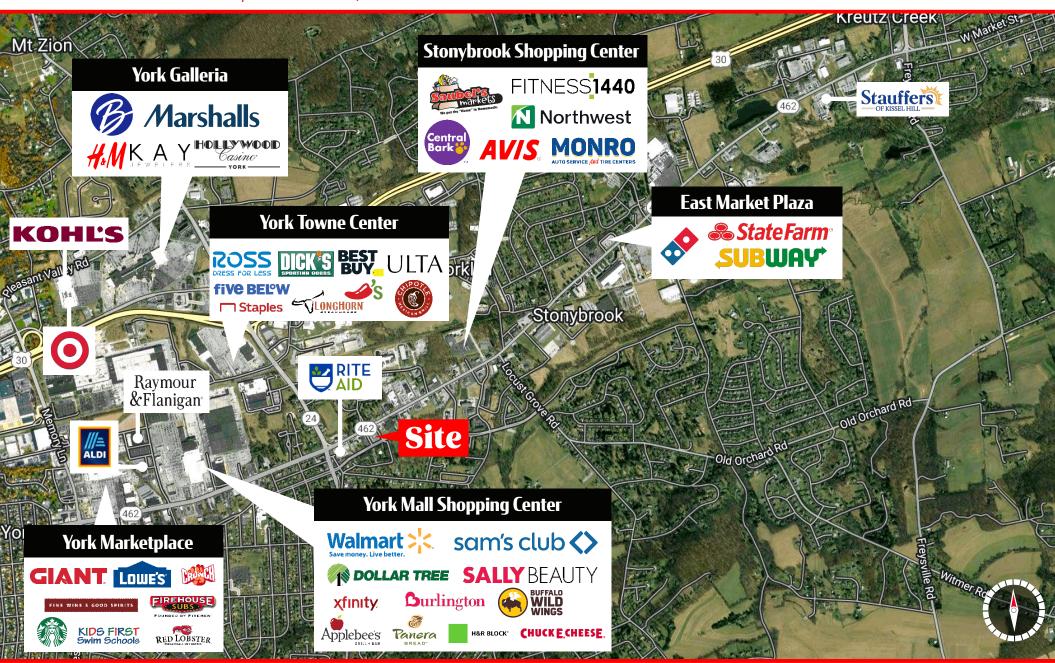

# BLOOMINGDALE EAST

3410 E MARKET ST | YORK, PA | 17402

±1,400-2,800 SF | FOR LEASE

Bloomingdale East is ideally positioned along East York's thriving business corridor, surrounded by prominent retailers such as Walmart, Sam's Club, Chipotle, ULTA, and more. This prime location provides retail and office users with a rare opportunity to establish a presence in a highly competitive market with limited entry opportunities.