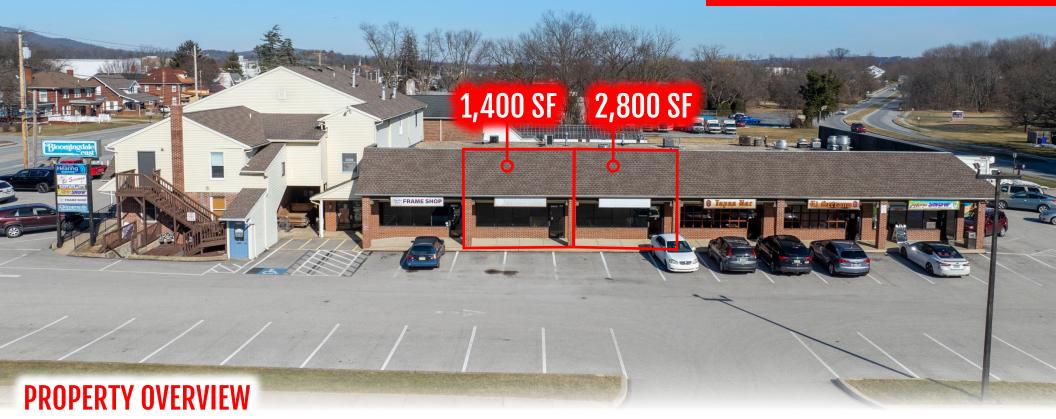

# BLOOMINGDALE EAST

3410 E MARKET ST | YORK, PA | 17402

±1,400-2,800 SF | FOR LEASE

Bloomingdale East is ideally positioned along East York's thriving business corridor, surrounded by prominent retailers such as Walmart, Sam's Club, Chipotle, ULTA, and more. This prime location provides retail and office users with a rare opportunity to establish a presence in a highly competitive market with limited entry opportunities.

# **AVAILABLE SPACES**

| SUITE  | SF AVAILABLE | LEASE TYPE | LEASE RATE    |
|--------|--------------|------------|---------------|
| 3410 A | 1,400        | NNN        | \$12.00 SF/YR |
| 3410   | 2,800        | NNN        | \$12.00 SF/YR |