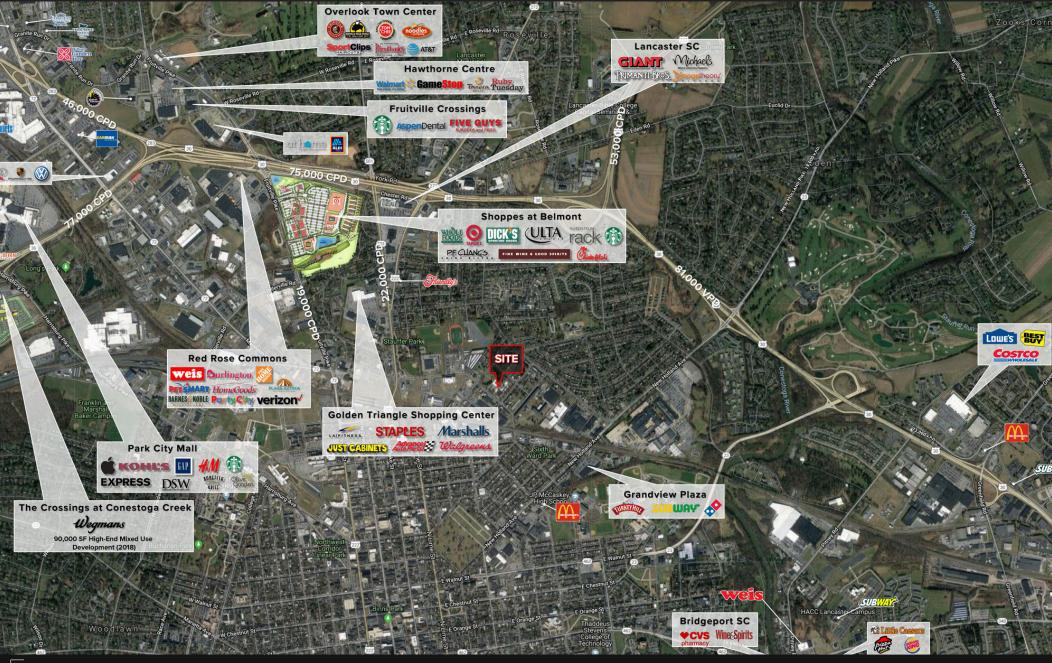

### BENEFITS

- Easy access from Rt 30, 283, 222, Oregon Pike, and Lititz Pike
- Close proximity to Lancaster Amtrak and many shopping and dining destinations
- Approx. 165 parking spaces on site plus additional on-street parking
- Public water, public sewer, gas, cable, and 3-phase
   1600 amp power
- Fully sprinklered
- Operating expenses include CAM, taxes, insurance, water/sewer, electric, heat, gas, and trash