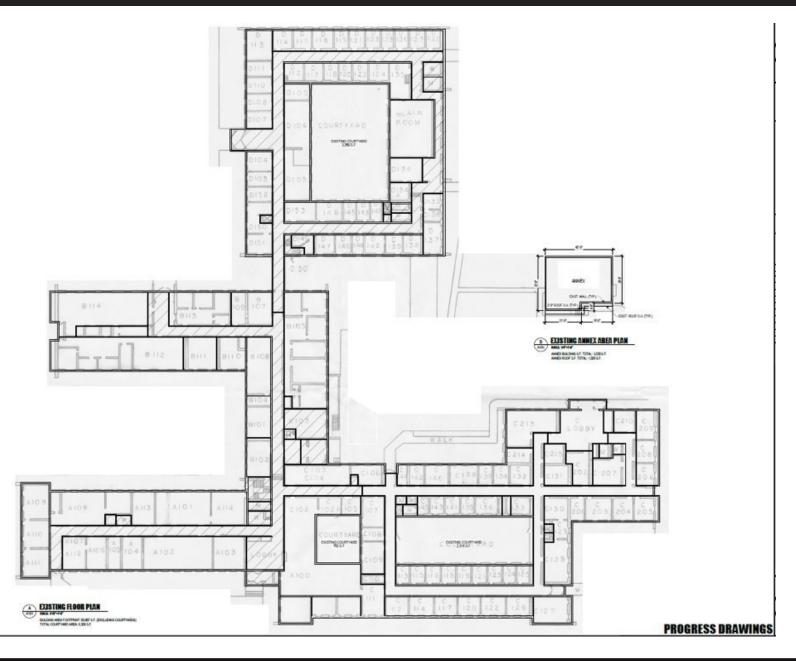

### PROPERTY OVERVIEW

51,906 SF (50,667 SF in Main Building + 1,239 Annex) of office space in Manheim Township just outside the City of Lancaster. Operating expenses are \$6.75. Demisable to 5,000 sf.

### **PROPERTY SUMMARY**

Available SF: 51,906 SF

Lease Rate: \$11.25 SF/yr (NNN)

Property Type: Office

**Lot Size:** 8.09 Acres

Building Size: 51,906 SF

**Building Class:** 

Year Built: