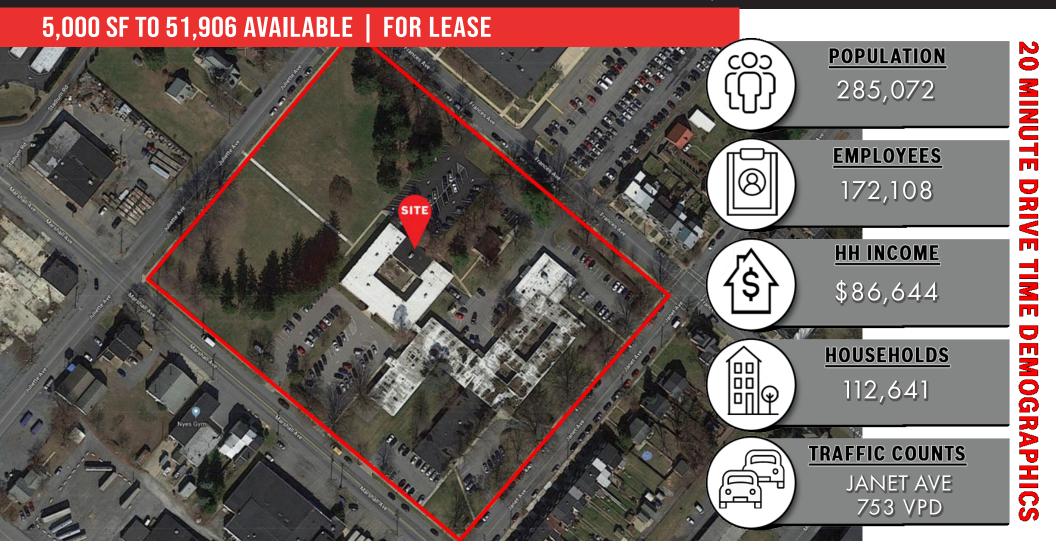

### PROPERTY OVERVIEW

51,906 SF (50,667 SF in Main Building + 1,239 Annex) of office space in Manheim Township just outside the City of Lancaster. Operating expenses are \$6.75. Demisable to 5,000 sf.

### **PROPERTY SUMMARY**

Available SF: 51,906 SF

Lease Rate: \$11.25 SF/yr (NNN)

Property Type: Office

**Lot Size:** 8.09 Acres

Building Size: 51,906 SF

**Building Class:** 

Year Built:

### BENEFITS

- Easy access from Rt 30, 283, 222, Oregon Pike, and Lititz Pike
- Close proximity to Lancaster Amtrak and many shopping and dining destinations
- Approx. 165 parking spaces on site plus additional on-street parking
- Public water, public sewer, gas, cable, and 3-phase
   1600 amp power
- Fully sprinklered
- Operating expenses include CAM, taxes, insurance, water/sewer, electric, heat, gas, and trash