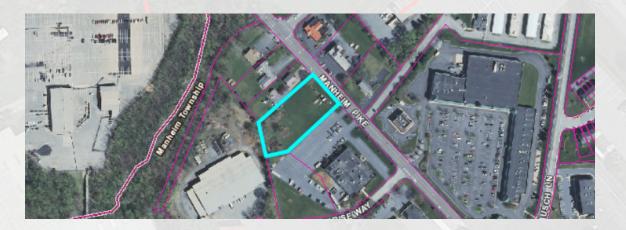

### **PROPERTY SUMMARY**

| Available Acres: | 1.2 Acres                |
|------------------|--------------------------|
| Lease Rate:      | \$125,000 per year (NNN) |
| Vacant Land:     | Vacant Land              |
| Lot Size:        | 1.2 Acres                |
| APN #:           | 3901111600000            |
| Zoning:          | Buisness District B-4    |
|                  |                          |

### **BENEFITS**

- 1.2 Acre Lot
- Zoned B-4 Commercial
- Level Topography
- Public water & sewer to site
- Quick Access to Rt 30 & Rt 283
- 16,000 Vehicles Per Day
- Manheim Township
- Gas, electric, and cable to site •