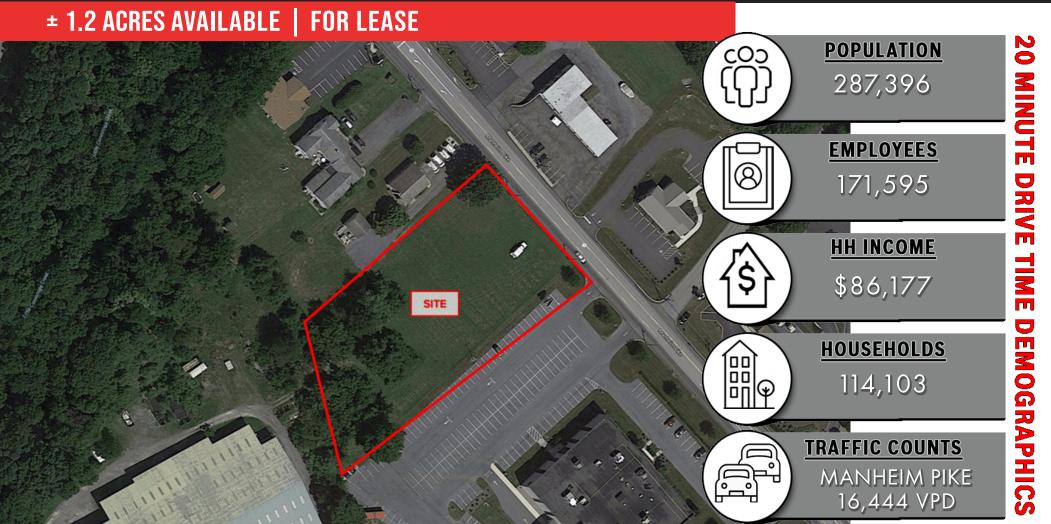

### **PROPERTY SUMMARY**

| Available Acres: | 1.2 Acres                |
|------------------|--------------------------|
| Lease Rate:      | \$125,000 per year (NNN) |
| Vacant Land:     | Vacant Land              |
| Lot Size:        | 1.2 Acres                |
| APN #:           | 3901111600000            |
| Zoning:          | Buisness District B-4    |
|                  |                          |

### **BENEFITS**

- 1.2 Acre Lot
- Zoned B-4 Commercial
- Level Topography
- Public water & sewer to site
- Quick Access to Rt 30 & Rt 283
- 16,000 Vehicles Per Day
- Manheim Township
- Gas, electric, and cable to site •