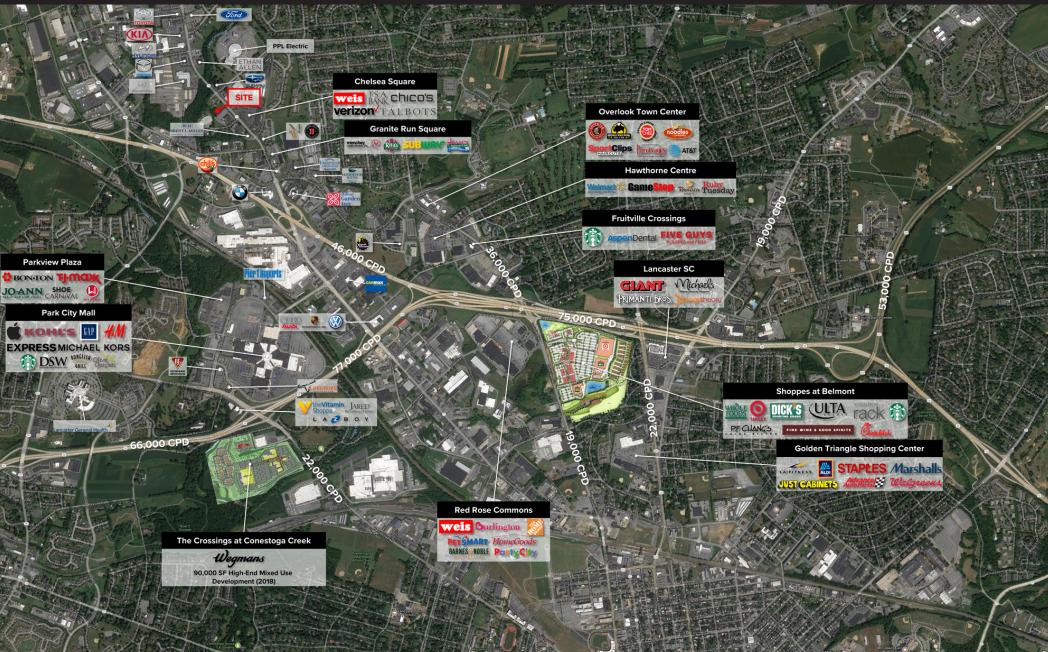

### **BENEFITS**

- 1.2 Acre Lot
- Zoned B-4 Commercial
- Level Topography
- Public water & sewer to site
- Quick Access to Rt 30 & Rt 283
- 16,000 Vehicles Per Day
- Manheim Township
- Gas, electric, and cable to site •