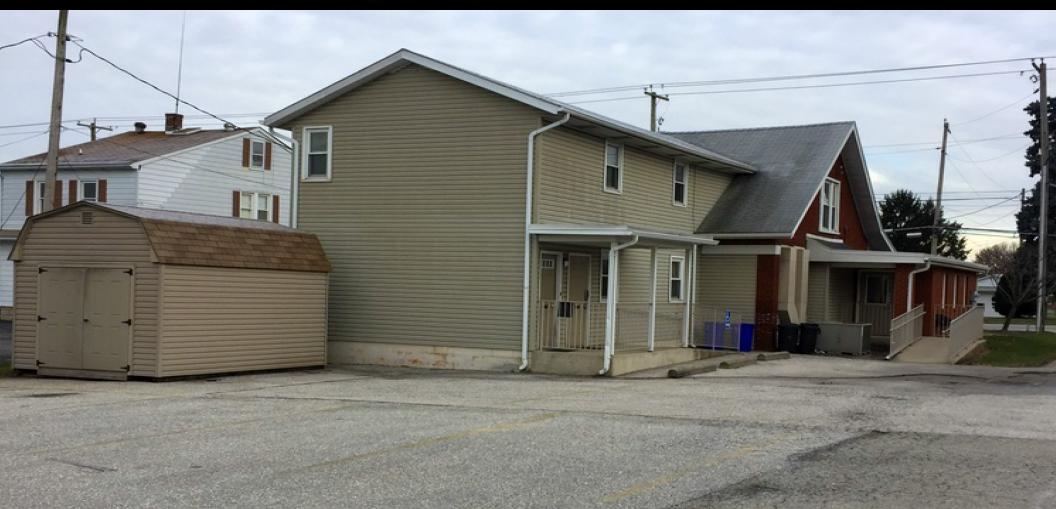

## 1954 CARLISLE ROAD | York, PA

± 4,172 SF Retail Space Available

Available For Sale/Lease

**PROPERTY OVERVIEW** - **1954 Carlisle Rd** is a highly visible office with apartment located on busy Carlisle Road with on site parking. Over 20,000 cars per day. 6 office/apartments, conference room, reception area and break room. Located in West Manchester township.