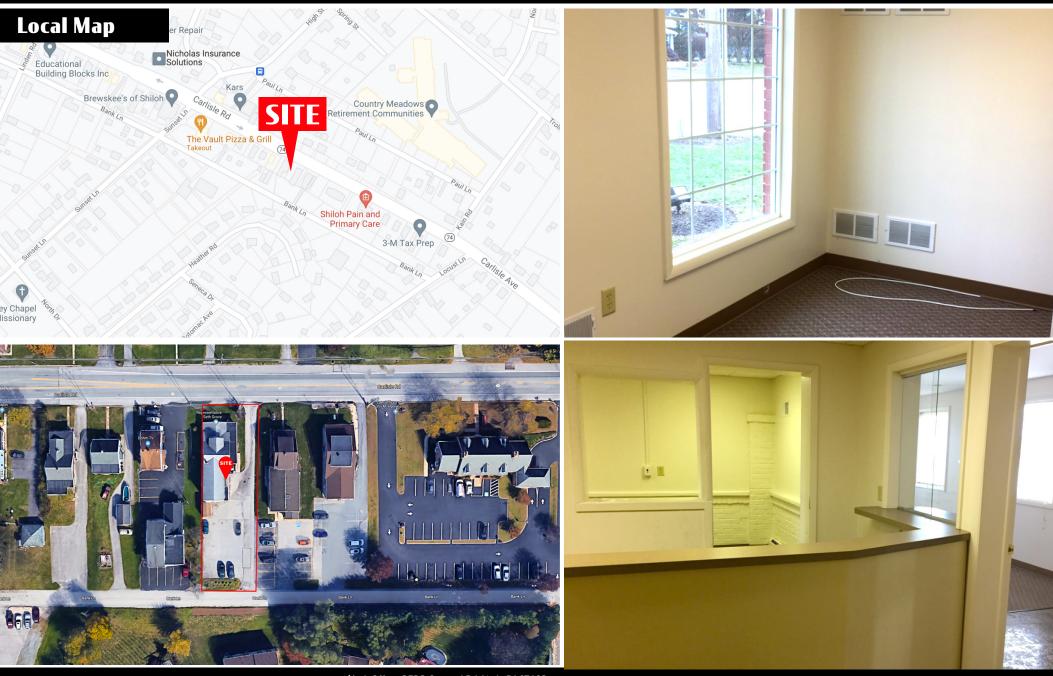

## 1954 CARLISLE ROAD | York, PA

± 4,172 SF Retail Space Available

Available For Sale/Lease

**PROPERTY OVERVIEW** - **1954 Carlisle Rd** is a highly visible office with apartment located on busy Carlisle Road with on site parking. Over 20,000 cars per day. 6 office/apartments, conference room, reception area and break room. Located in West Manchester township.

ACTIVE MEMBER OF:

BROKERS

TRAFFIC COUNTS: Carlisle St - ±21,736 VPD

CHRIS SEITZ 717.843.5555 www.bennettwilliams.com York Office: 3528 Concord Rd. York, PA 17402 Exton Office: 1 East Uwchlan Avenue, Suite 409, Exton, PA 19341 Lancaster Office: 150 Farmington Lane, Suite 201, Lancaster, PA 17601 New Jersey Office: 309 Fellowship Rd. Suite 200, Mt Laurel, NJ 08054