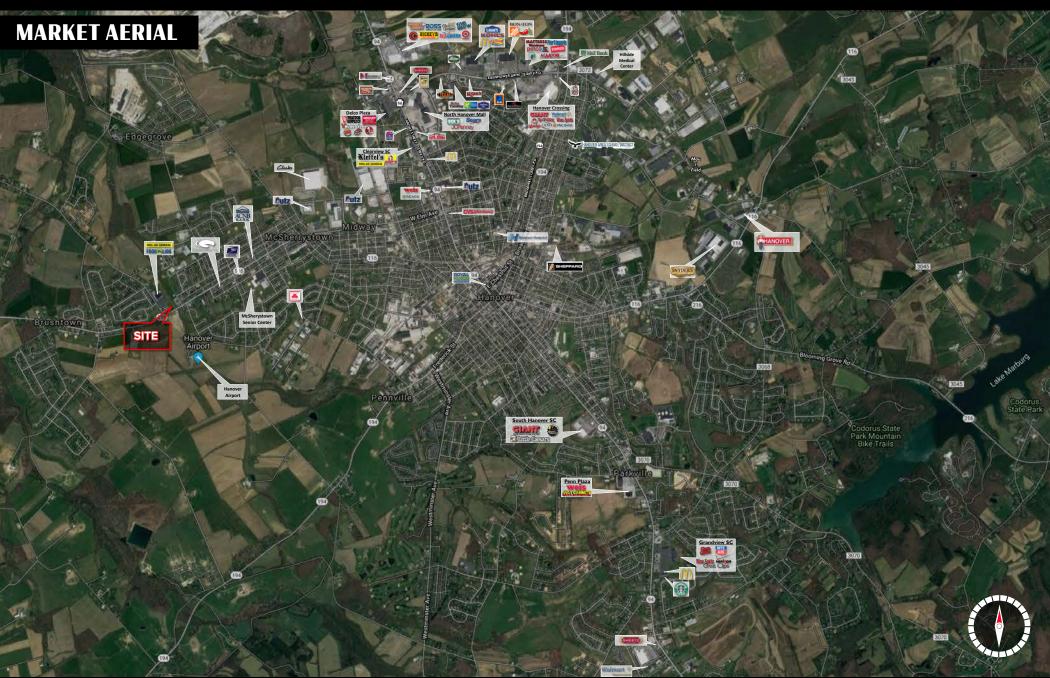

#### Location

Centennial Commons is strategically placed along Hanover Road with convenient multiple points of access and great visibility. The center feeds into Route 116 (8,131 VPD), the main thoroughfare leading traffic west towards Gettysburg or east towards Spring Grove and York. The trade area extends over 7 miles, and dense surrounding residential area combined with retail presence makes this a great site for any user loo ing into the Hanover market.

### **Trade Area**

Adding to the stability of the center, the site shows a 20-mi ute drive time demographic of over 92,707 people with household incomes more than \$77,015 and daytime emplo ment demographics equally as strong with 41,256. The demographics within a 10-mile radius include 110,572 people in 44,776 homes, a labor force of 90,615 with an average household income of \$78,956. The annual household expe diture within a 10-mile radius is over \$2.68 Billion.