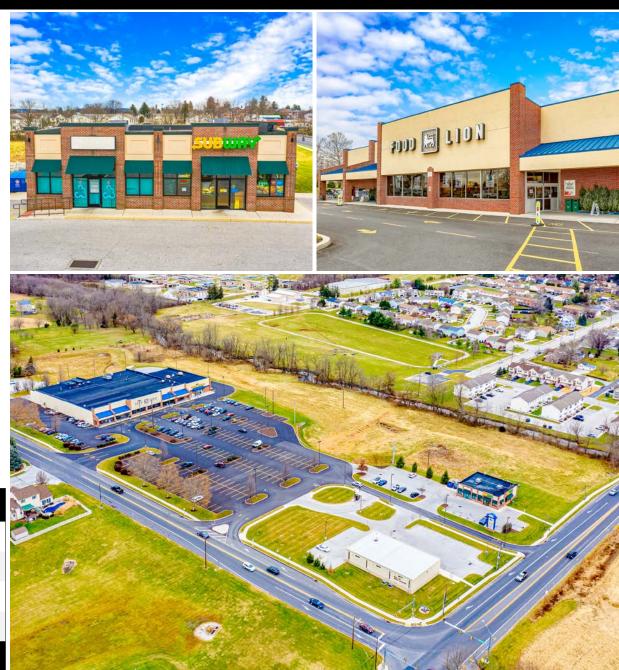

ty of the center, the site shows a 20-mi ute drive time demographic of over 92,707 people with household incomes more than \$77,015 and daytime emplo ment demographics equally as strong with 41,256. The demographics within a 10-mile radius include 110,572 people in 44,776 homes, a labor force of 90,615 with an average household income of \$78,956. The annual household expe diture within a 10-mile radius is over \$2.68 Billion.

| DEMOGRAPHICS     | 3 MILE   | 5 MILE   | 7 MILE   |
|------------------|----------|----------|----------|
| TOTAL POPULATION | 28,827   | 62,621   | 82,470   |
| TOTAL EMPLOYEES  | 16,290   | 33,104   | 36,134   |
| AVERAGE HHI      | \$73,398 | \$79,839 | \$81,306 |
| TOTAL HOUSEHOLDS | 12,345   | 25,854   | 33,537   |

TRAFFIC COUNTS: Hanover Road - ±9,000 VPD



## **Centennial Commons** 3780 Centennial Road | Hanover, PA 17331





# **Centennial Commons** 3780 Centennial Road | Hanover, PA 17331