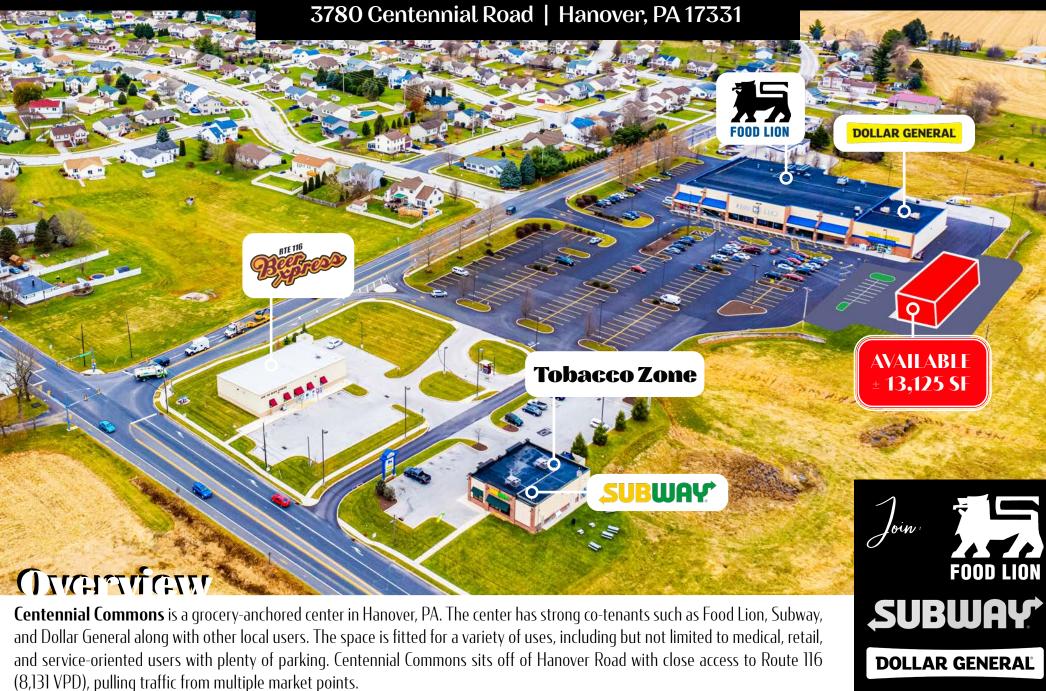

±13,125 SF Centennial Commons

FOR **LEASE** 

#### Location

Centennial Commons is strategically placed along Hanover Road with convenient multiple points of access and great visibility. The center feeds into Route 116 (8,131 VPD), the main thoroughfare leading traffic west towards Gettysburg or east towards Spring Grove and York. The trade area extends over 7 miles, and dense surrounding residential area combined with retail presence makes this a great site for any user loo ing into the Hanover market.