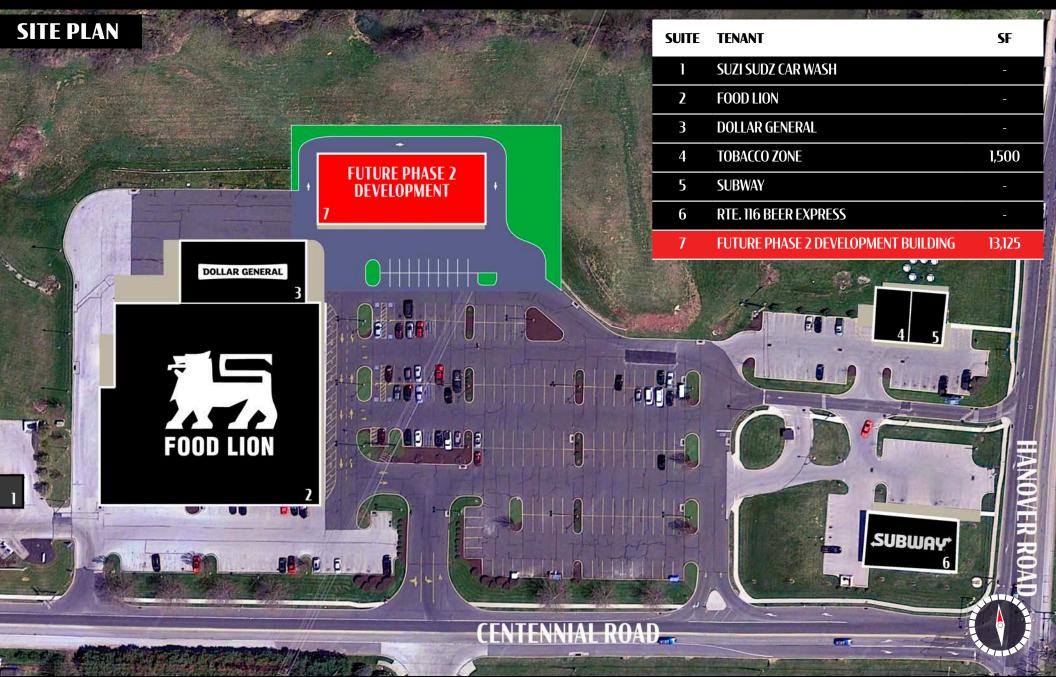

ver 92,707 people with household incomes more than \$77,015 and daytime emplo ment demographics equally as strong with 41,256. The demographics within a 10-mile radius include 110,572 people in 44,776 homes, a labor force of 90,615 with an average household income of \$78,956. The annual household expe diture within a 10-mile radius is over \$2.68 Billion.

| DEMOGRAPHICS     | 3 MILE   | 5 MILE   | 7 MILE   |
|------------------|----------|----------|----------|
| TOTAL POPULATION | 28,827   | 62,621   | 82,470   |
| TOTAL EMPLOYEES  | 16,290   | 33,104   | 36,134   |
| AVERAGE HHI      | \$73,398 | \$79,839 | \$81,306 |
| TOTAL HOUSEHOLDS | 12,345   | 25,854   | 33,537   |

TRAFFIC COUNTS: Hanover Road - ±9,000 VPD



## **Centennial Commons** 3780 Centennial Road | Hanover, PA 17331





# **Centennial Commons** 3780 Centennial Road | Hanover, PA 17331