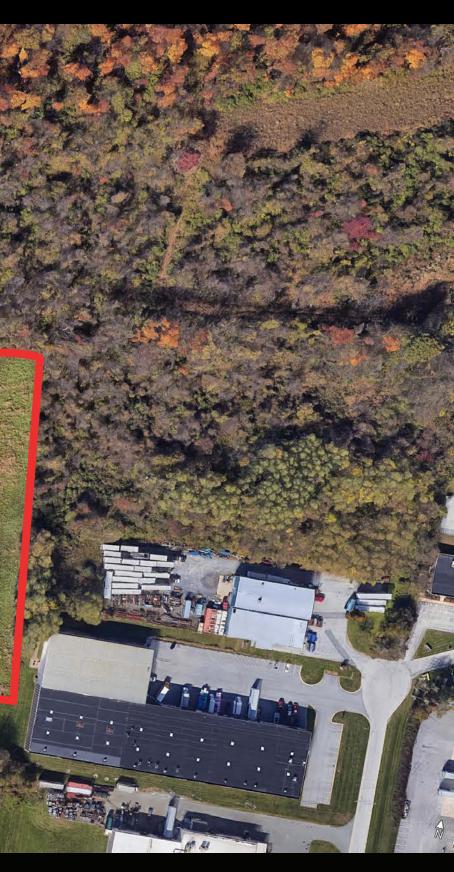

#### **PROPERTY OVERVIEW**

Industrial zoned rectangular like parcel with all public utilities located within the York County Industrial Park. Many permitted uses by right such as; manufacturing, warehouse, office, mini storage, recycling collection center, sales & rental of industrial equipment, indoor recreation facilities, and many more. This parcel is clear and has a natural slope to the front and side which maybe beneficial for storm water management. A concepted plan on file for a 135,000 square foot industrial flex building.