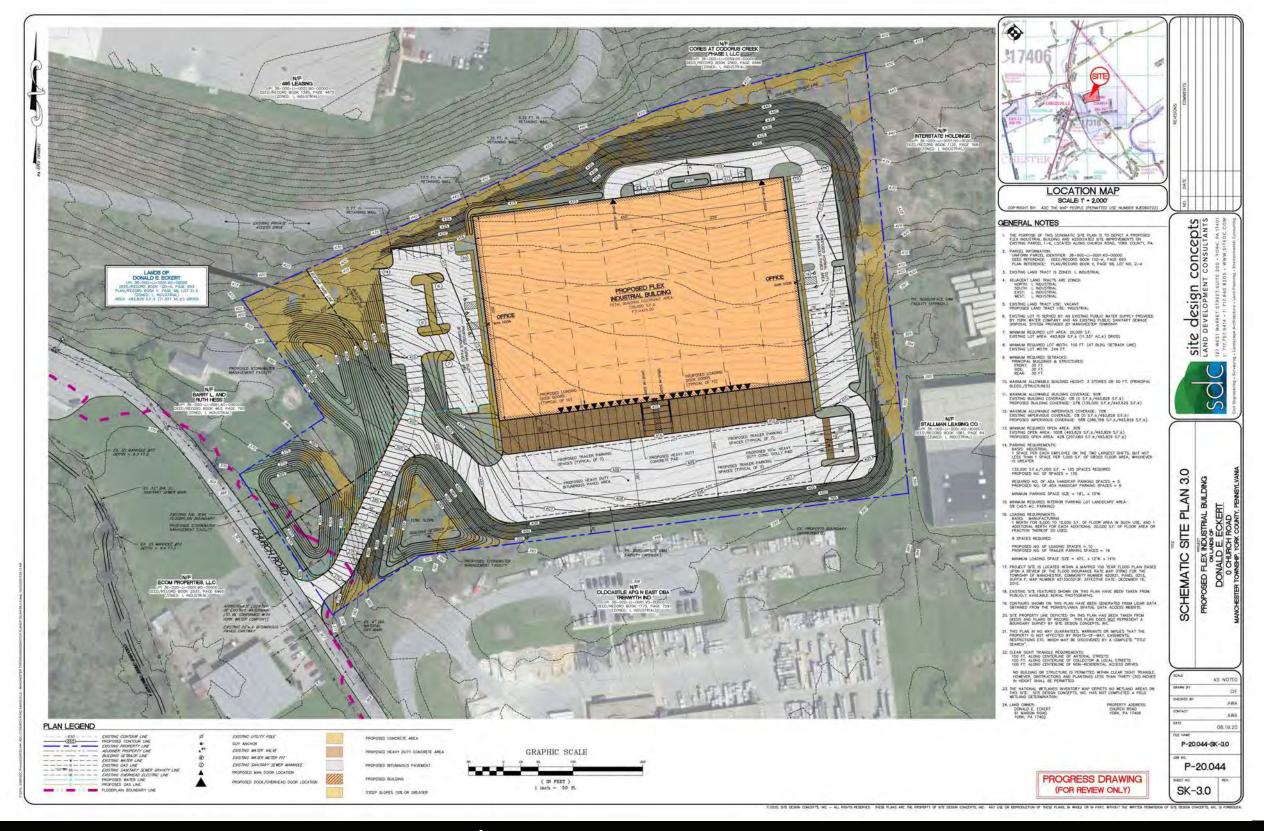

#### **PROPERTY OVERVIEW**

Industrial zoned rectangular like parcel with all public utilities located within the York County Industrial Park. Many permitted uses by right such as; manufacturing, warehouse, office, mini storage, recycling collection center, sales & rental of industrial equipment, indoor recreation facilities, and many more. This parcel is clear and has a natural slope to the front and side which maybe beneficial for storm water management. A concepted plan on file for a 135,000 square foot industrial flex building.