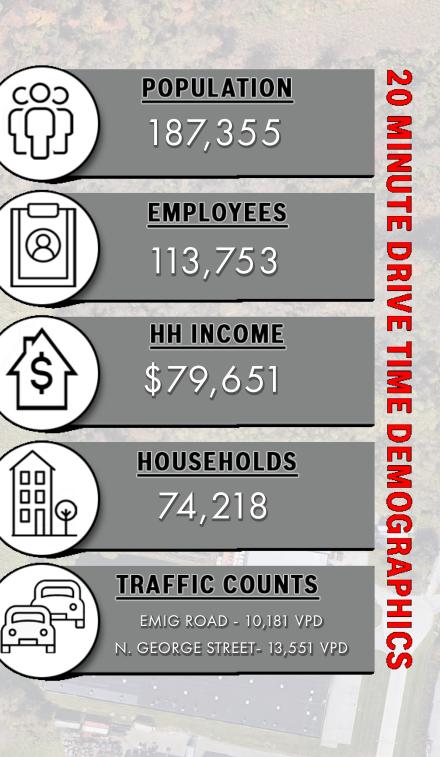

Strategically located near the crossroads of three primary distribution routes in Central Pennsylvania. This desirable location for major distribution and manufacturing operations is within 250 miles of most major markets in Northeast and Mid-Atlantic regions. Just minutes off of US interstate 83, Emigsville, PA, this location offers excellent transportation links, being in close proximity to interchanges for multiple interstate highways including I-83, US-30 (3miles), and I-76 (16 miles). These primary distribution routes take products to the New England Mid-Atlantic Midwest, and Southern states. The area is ideally situated within a one house drive of Baltimore, tow hour drive of Philadelphia and Washington DC and a four hour drive to New York City, the second largest population in the U.S.