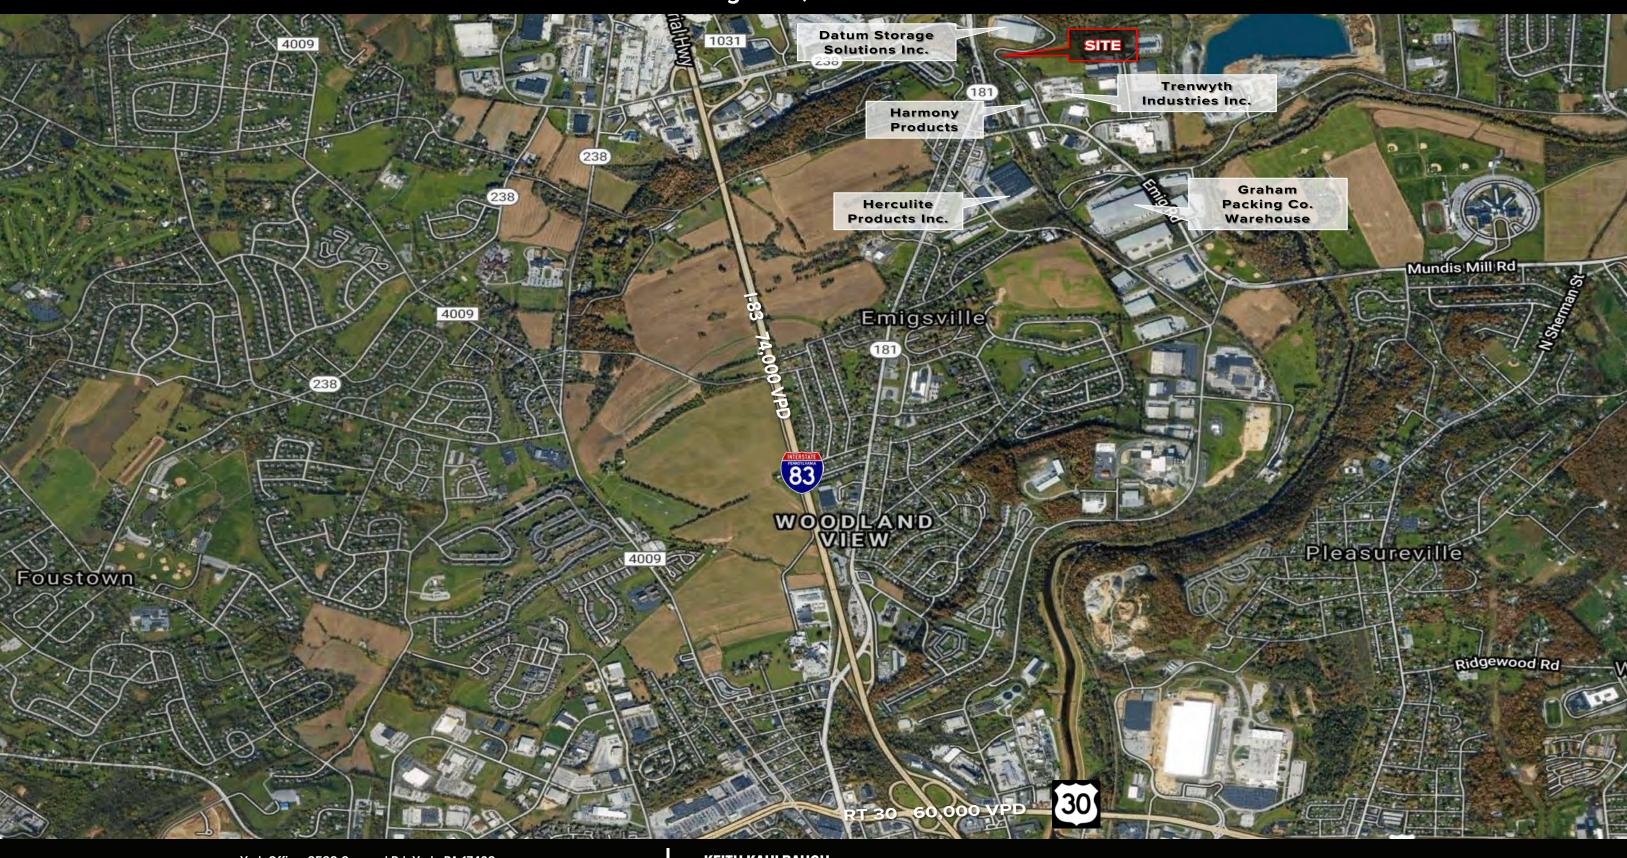

Strategically located near the crossroads of three primary distribution routes in Central Pennsylvania. This desirable location for major distribution and manufacturing operations is within 250 miles of most major markets in Northeast and Mid-Atlantic regions. Just minutes off of US interstate 83, Emigsville, PA, this location offers excellent transportation links, being in close proximity to interchanges for multiple interstate highways including I-83, US-30 (3miles), and I-76 (16 miles). These primary distribution routes take products to the New England Mid-Atlantic Midwest, and Southern states. The area is ideally situated within a one house drive of Baltimore, tow hour drive of Philadelphia and Washington DC and a four hour drive to New York City, the second largest population in the U.S.