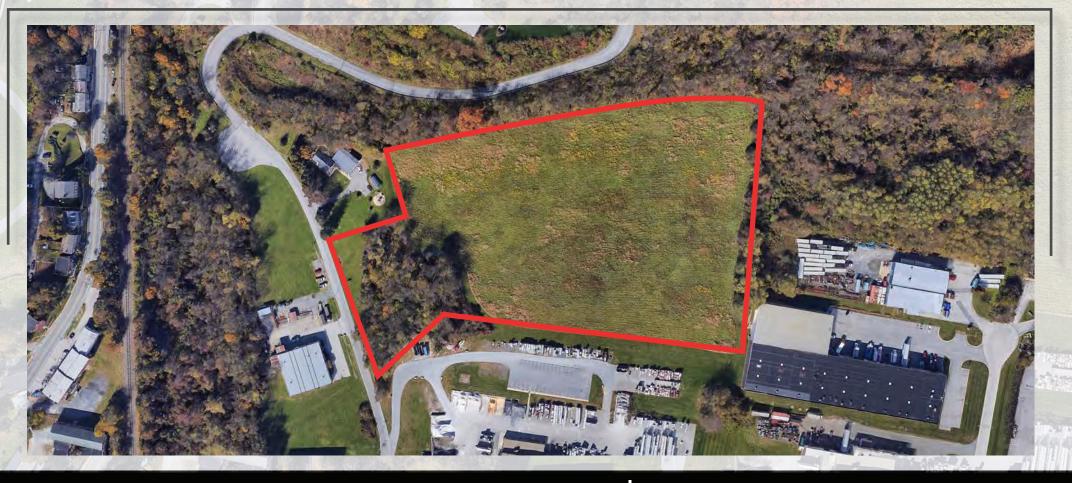

#### **PROPERTY OVERVIEW**

Industrial zoned rectangular like parcel with all public utilities located within the York County Industrial Park. Many permitted uses by right such as; manufacturing, warehouse, office, mini storage, recycling collection center, sales & rental of industrial equipment, indoor recreation facilities, and many more. This parcel is clear and has a natural slope to the front and side which maybe beneficial for storm water management. A concepted plan on file for a 135,000 square foot industrial flex building.