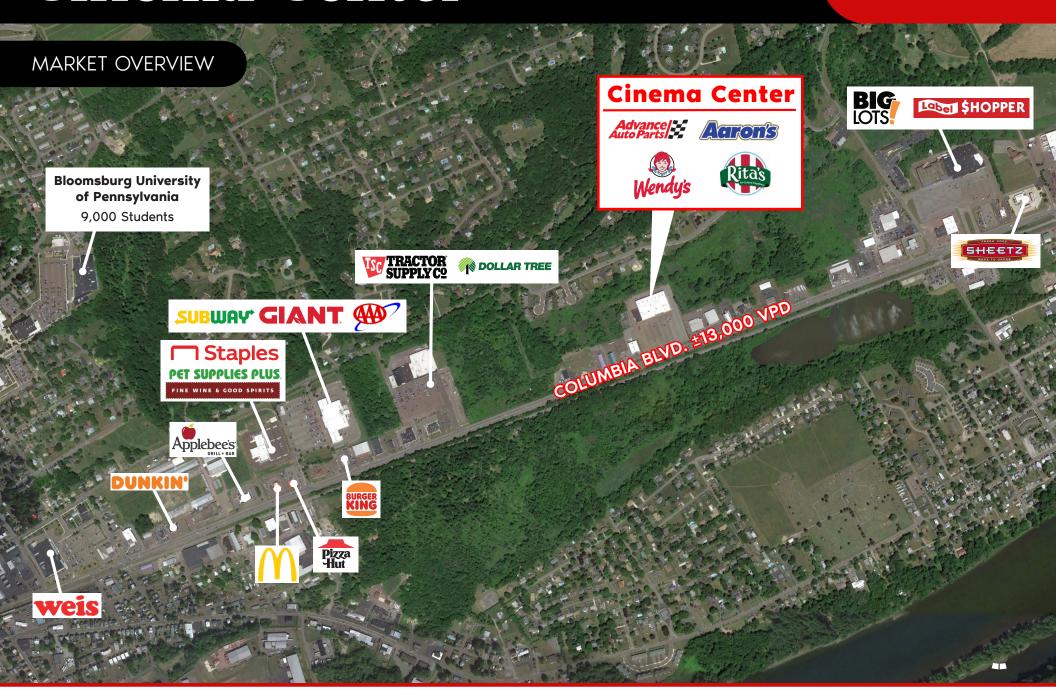

#### LOCATION

Located on Route 11 which is a main traffic artery that carries traffic east and west between the Berwick

and Bloomsburg markets. The center is in the commercial shopping area of Route 11 conveniently located near downtown Bloomsburg and Bloomsburg University. Other businesses in the immediate area include Dunkin Donuts, Applebee's, Giant, Weis, Pet Supplies Plus, Staples, McDonald's, Wendy's, Burger King, Tractor Supply, Dollar Tree, Aaron's Rent to Own, Advance Auto, and Big Lots.

TRAFFIC COUNTS: Columbia Blvd ±13,000 VPD

TRADE AREA

Bloomsburg is the county seat and has experienced a fair amount of growth in the

past 20 years. Bloomsburg University has approximately 9,000 students and continues to grow every year. The trade area for this market goes out about 10 miles and includes approximately 56,532 people. The town is conveniently located just off of I-80.