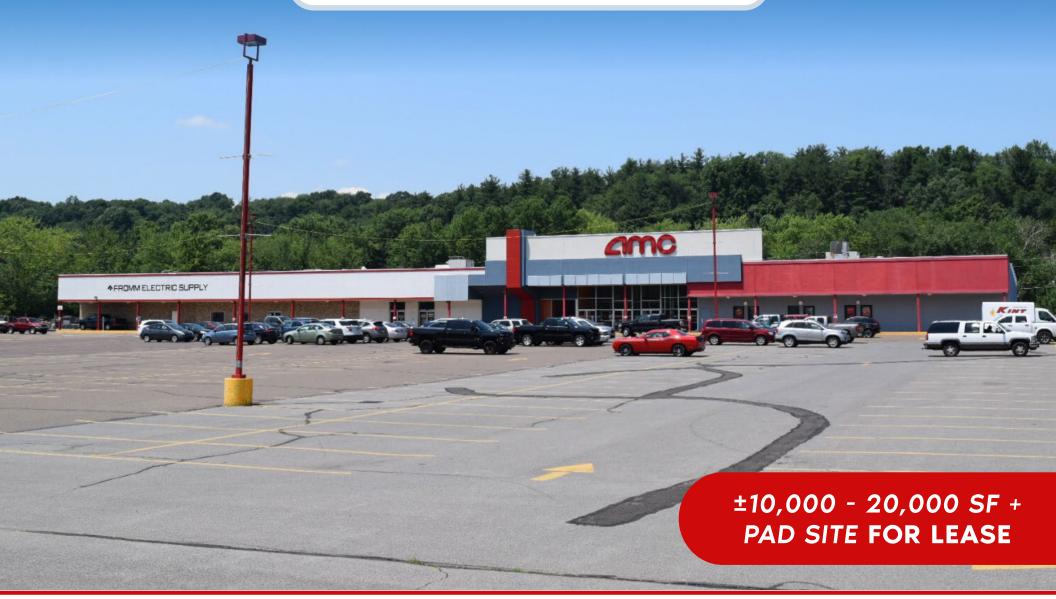

#### PROJECT DESCRIPTION

±10,000 - 20,000 SF space and pad site available at the

Cinema Center on Route 11 in Bloomsburg PA. Existing building is approximately 60,000 SF on 10.6 acres. Great location for retail, medical/professional office, warehouse, or a commercial business.

#### LOCATION

Located on Route 11 which is a main traffic artery that carries traffic east and west between the Berwick

and Bloomsburg markets. The center is in the commercial shopping area of Route 11 conveniently located near downtown Bloomsburg and Bloomsburg University. Other businesses in the immediate area include Dunkin Donuts, Applebee's, Giant, Weis, Pet Supplies Plus, Staples, McDonald's, Wendy's, Burger King, Tractor Supply, Dollar Tree, Aaron's Rent to Own, Advance Auto, and Big Lots.