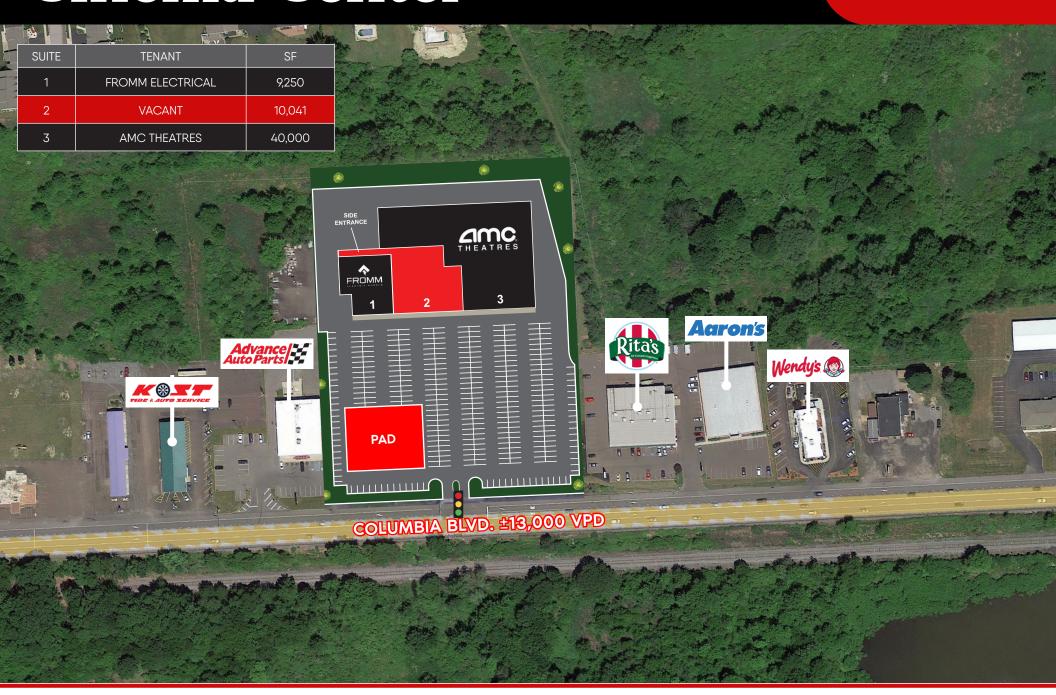

#### PROJECT DESCRIPTION

±10,000 - 20,000 SF space and pad site available at the

Cinema Center on Route 11 in Bloomsburg PA. Existing building is approximately 60,000 SF on 10.6 acres. Great location for retail, medical/professional office, warehouse, or a commercial business.

#### LOCATION

Located on Route 11 which is a main traffic artery that carries traffic east and west between the Berwick

and Bloomsburg markets. The center is in the commercial shopping area of Route 11 conveniently located near downtown Bloomsburg and Bloomsburg University. Other businesses in the immediate area include Dunkin Donuts, Applebee's, Giant, Weis, Pet Supplies Plus, Staples, McDonald's, Wendy's, Burger King, Tractor Supply, Dollar Tree, Aaron's Rent to Own, Advance Auto, and Big Lots.