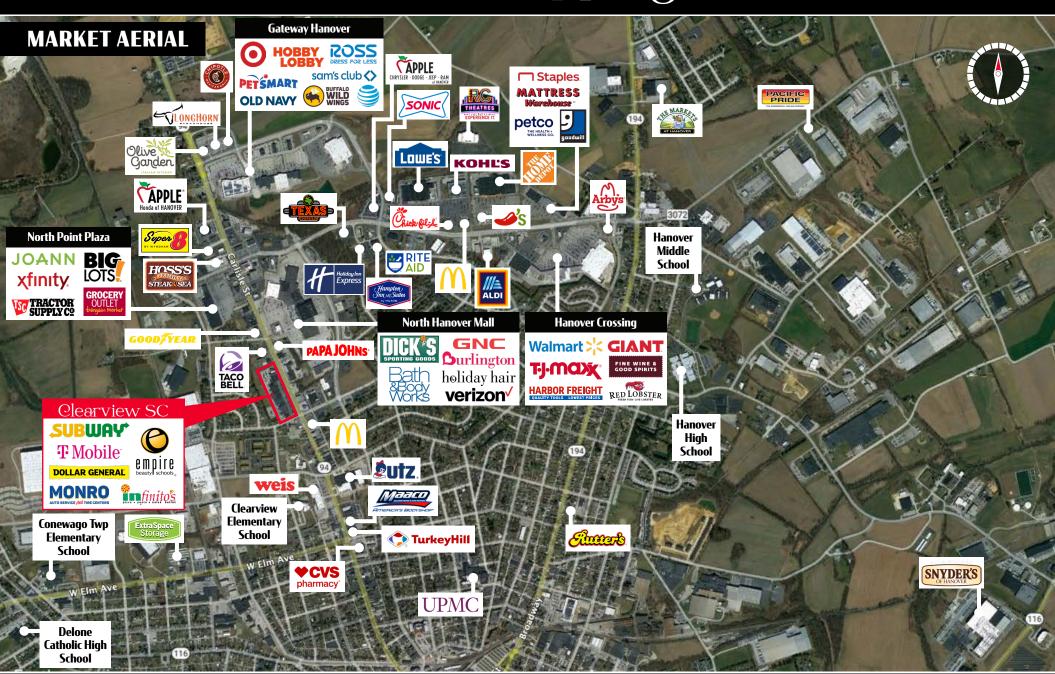

**The Clearview Shopping Center** is a 167,392 SF locally owned and professionally managed community shopping center located in the heart of the Hanover, PA shopping district and along Route 94/Carlisle Street. This center offers abundant parking, multiple points of access, excellent visibility, large digital billboard, and high daily traffic count. \$15.00 per square foot annually plus \$3.45 NNN. Increase your brand recognition by displaying your business logo and message on the modern 10' x 20' digital billboard located at the main entrance for \$299.00 per month.

## Location

The demographic make up of the area including the household population, many world known manufacturers and close proximity to the Maryland line have bolstered this shopping center for decades.

## Trade Area

Adding to the stability of the project, Clearview Shopping Center shows a 20 minute drive-time demographic of over 182,000 people with household incomes of more than \$76,000 and daytime employment demographics equally as strong with 77,146. The demographics within a 10 mile radius include 118,133 people in 46,808 homes, a labor force of 47,771 with an average household income of \$73,953. The area's growth over the last 10 years has increased over 20.8% since 2000 with over 6,459 new homes.

TRAFFIC COUNTS: Carlisle Street (Rt. 94) - ±15,600 VPD

1000 Carlisle Street Hanover, PA 17331

1000 Carlisle Street Hanover, PA 17331