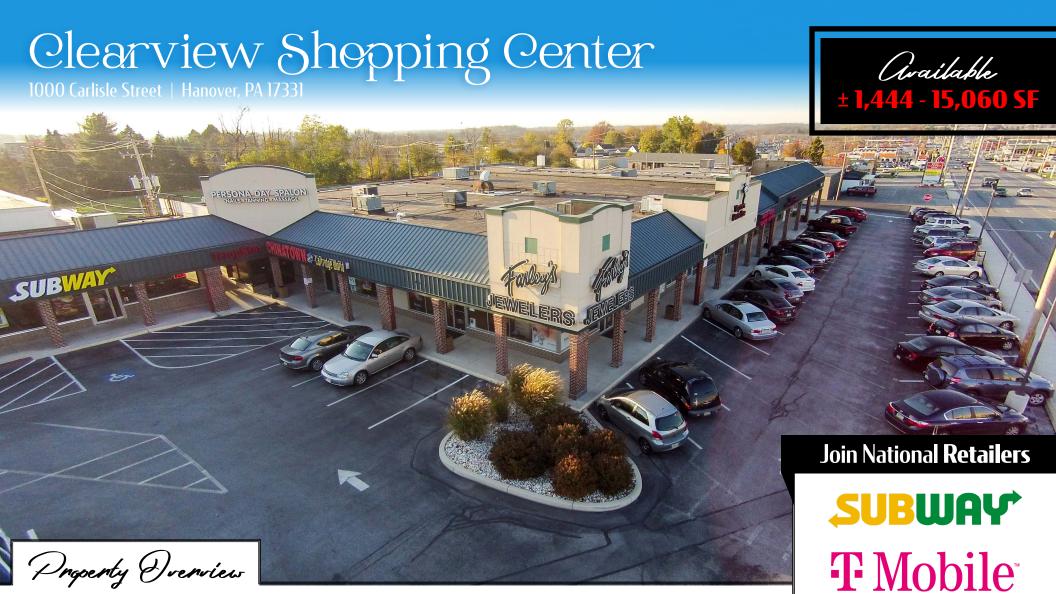

**The Clearview Shopping Center** is a 167,392 SF locally owned and professionally managed community shopping center located in the heart of the Hanover, PA shopping district and along Route 94/Carlisle Street. This center offers abundant parking, multiple points of access, excellent visibility, large digital billboard, and high daily traffic count. \$15.00 per square foot annually plus \$3.45 NNN. Increase your brand recognition by displaying your business logo and message on the modern 10' x 20' digital billboard located at the main entrance for \$299.00 per month.

## Clearview Shopping Center 41,444-15,060 Available For Lease

Keith Kahlbaugh | Blake Gross

717.843.5555

www.bennettwilliams.com | Retail Brokerage. **Redefined.** 

Exton Office: 1 East Uwchlan Avenue, Suite 409, Exton, PA 19341 Lancaster Office: 2173 Embassy Drive, Suite 201, Lancaster, PA 17601 New Jersey Office: 309 Fellowship Rd, Suite 200, Mt. Laurel, NJ 08054

## Clearview Shopping Center 41,444-15,060 Available For Lease