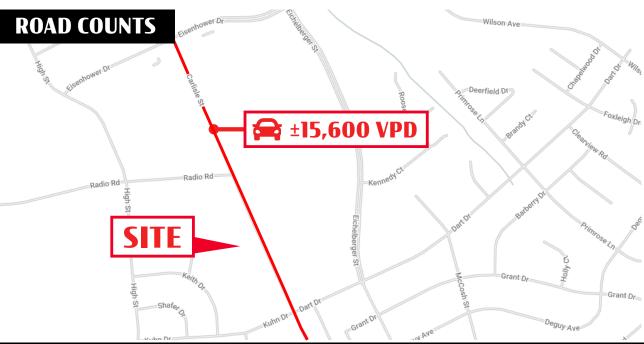

TRAFFIC COUNTS: Carlisle Street (Rt. 94) - ±15,600 VPD

1000 Carlisle Street Hanover, PA 17331