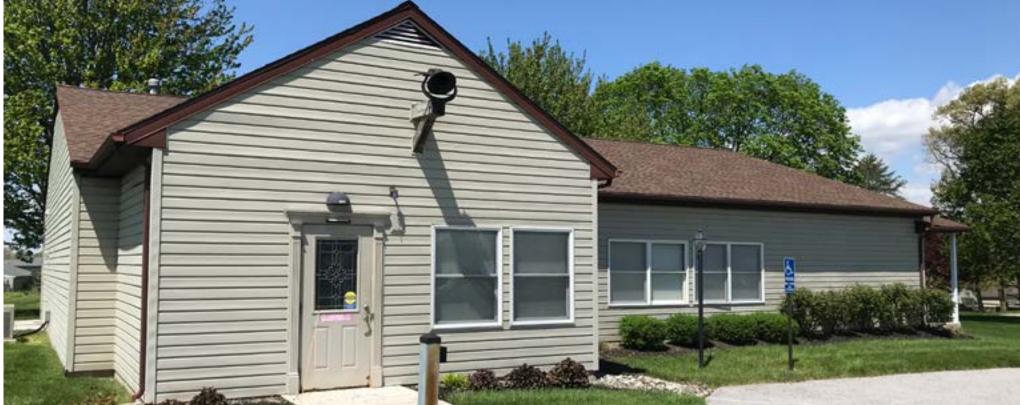

460 Clover Lane is a former medical building that was occupied by Wellspan. The building has 8 exam rooms, two physician offices, a business office, multiple restrooms, and a waiting area for approximately 15 patients. The property has approximately 15 paved parking spaces and there is undeveloped land for additional parking. The building is one story on concrete slab. The property is zoned R15 and permits a medical office. Some daycare uses are special exceptions within Penn Township. The property is listed for sale \$275,000.