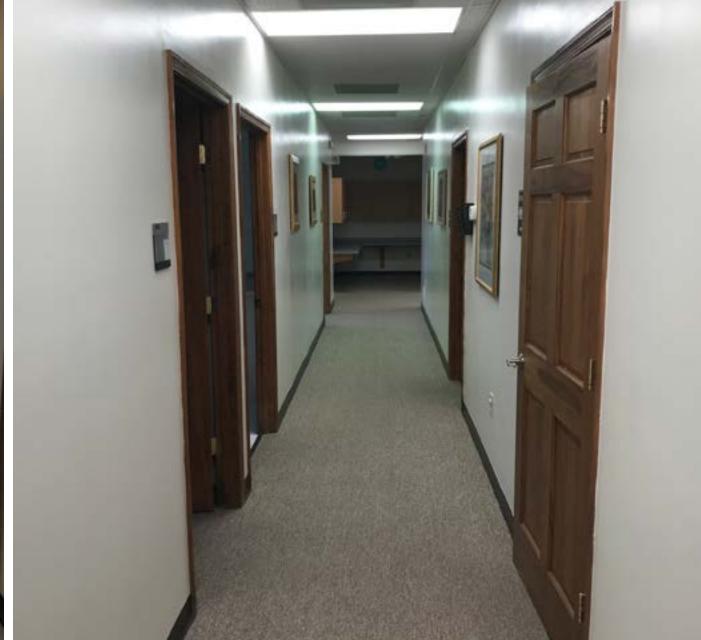

460 Clover Lane is a former medical building that was occupied by Wellspan. The building has 8 exam rooms, two physician offices, a business office, multiple restrooms, and a waiting area for approximately 15 patients. The property has approximately 15 paved parking spaces and there is undeveloped land for additional parking. The building is one story on concrete slab. The property is zoned R15 and permits a medical office. Some daycare uses are special exceptions within Penn Township. The property is listed for sale \$275,000.