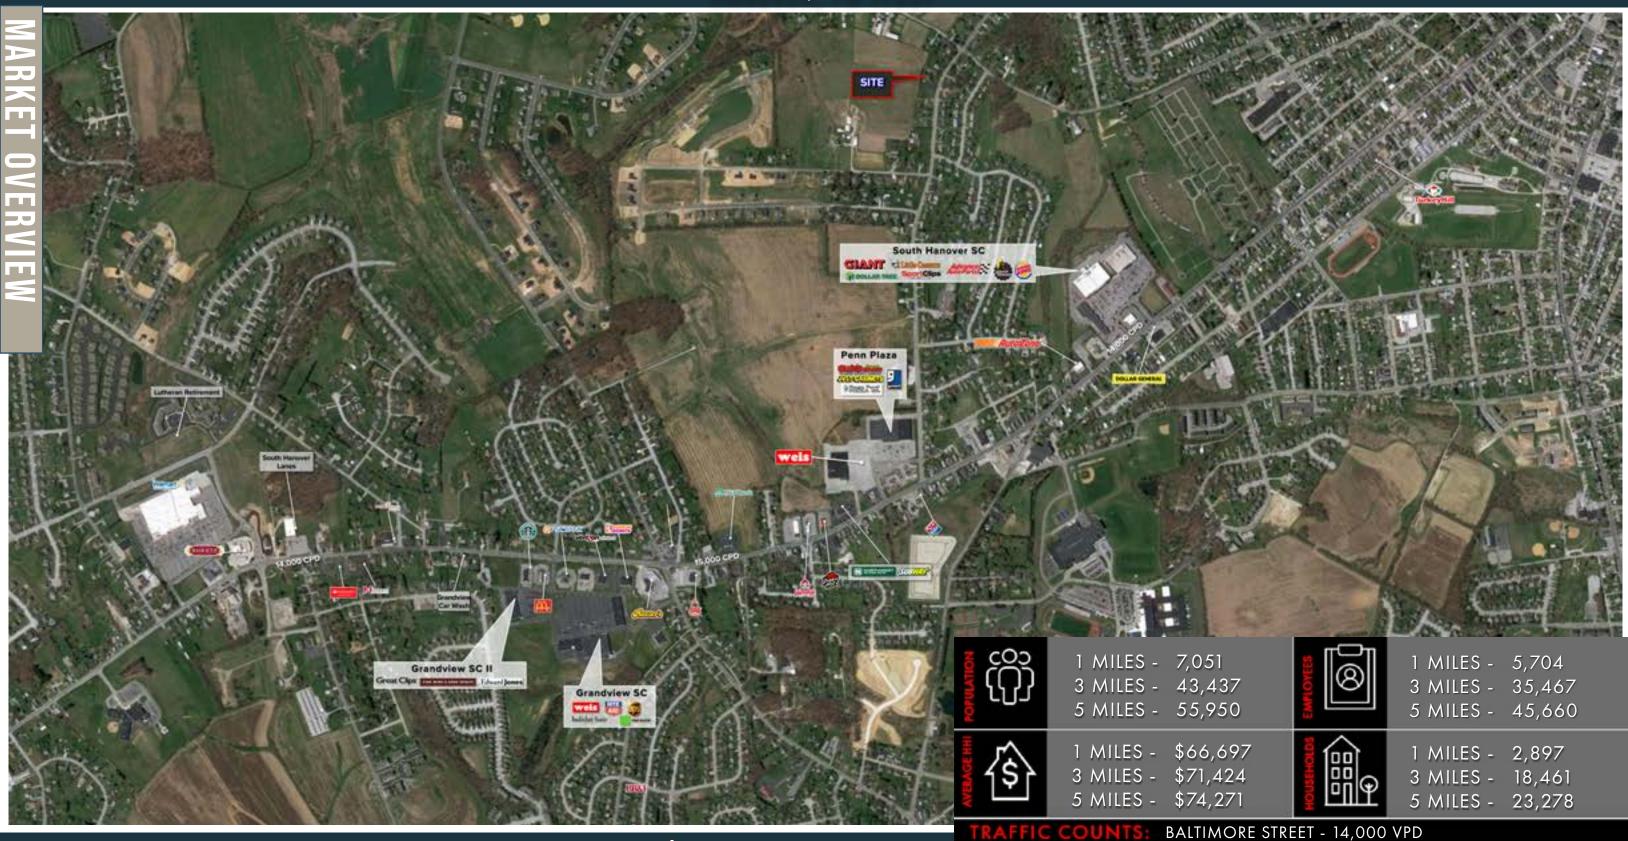

LOCATION

Clover Lane is located in south Hanover and intersects Baltimore Street at a signalized intersection. Clover Lane is surrounded by residential and in-home businesses. Clover Lane is within 1.5 miles of Wellspan and 3 miles of UPMC's new facilities. In addition, there are a number of new housing developments in the immediate vicinity.

### HANOVER, PA 17331

South Hanover is approximately a 45-minute commute to Baltimore and is known for its strong school district. New residential developments have been increasing over the last 15 years. Recently, the area has seen significant commercial growth. In Spring of 2019, Wellspan opened an 80,000 SF medical facility on Baltimore Street. UPMC has a 75,000 SF medical office facility under construction. The south Hanover YMCA constructed a 40,000 SF fitness center with indoor turf fields in 2017. Besides the close proximity to Baltimore, York is a 30 minute commute, Gettysburg is 20 minutes, and Westminster, MD is 15 minutes.