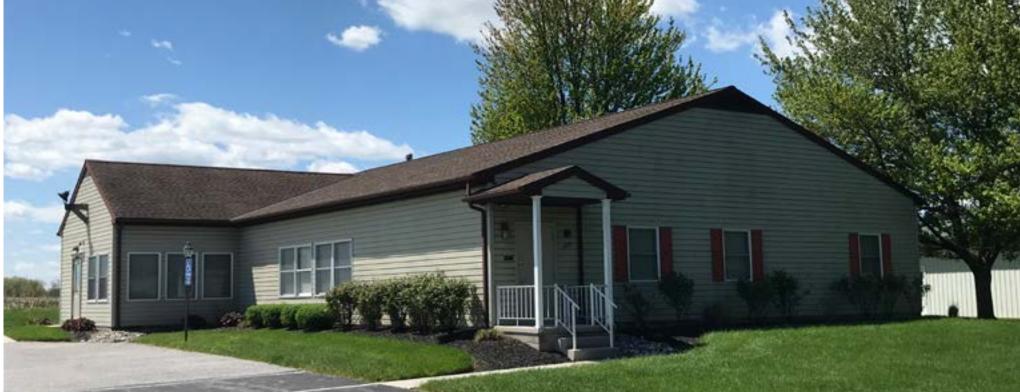

460 Clover Lane is a former medical building that was occupied by Wellspan. The building has 8 exam rooms, two physician offices, a business office, multiple restrooms, and a waiting area for approximately 15 patients. The property has approximately 15 paved parking spaces and there is undeveloped land for additional parking. The building is one story on concrete slab. The property is zoned R15 and permits a medical office. Some daycare uses are special exceptions within Penn Township. The property is listed for sale \$275,000.