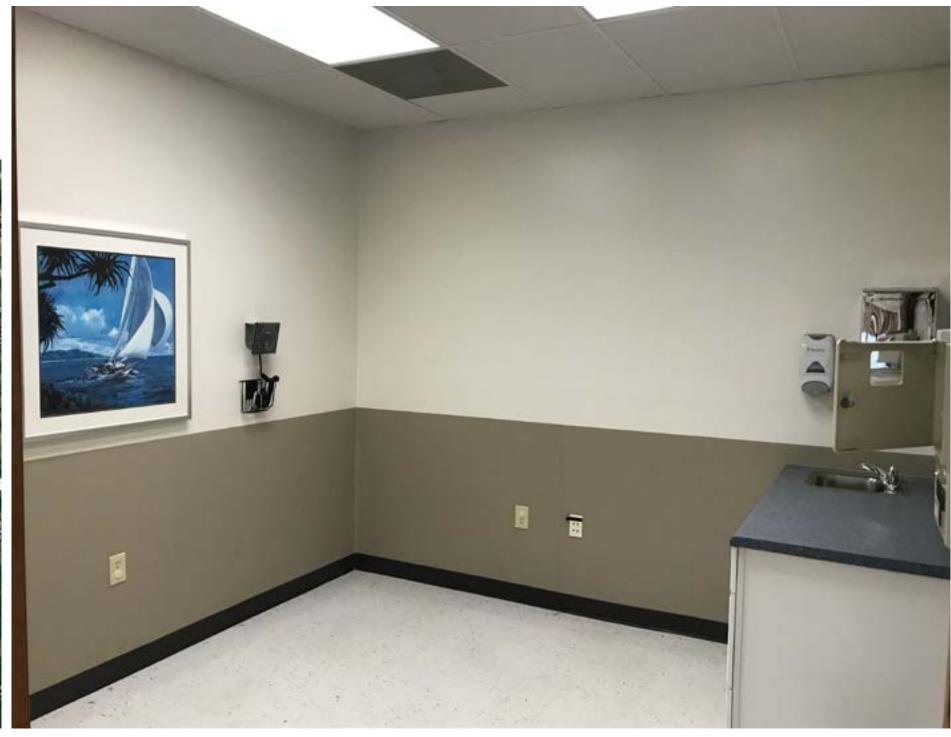

460 Clover Lane is a former medical building that was occupied by Wellspan. The building has 8 exam rooms, two physician offices, a business office, multiple restrooms, and a waiting area for approximately 15 patients. The property has approximately 15 paved parking spaces and there is undeveloped land for additional parking. The building is one story on concrete slab. The property is zoned R15 and permits a medical office. Some daycare uses are special exceptions within Penn Township. The property is listed for sale \$275,000.