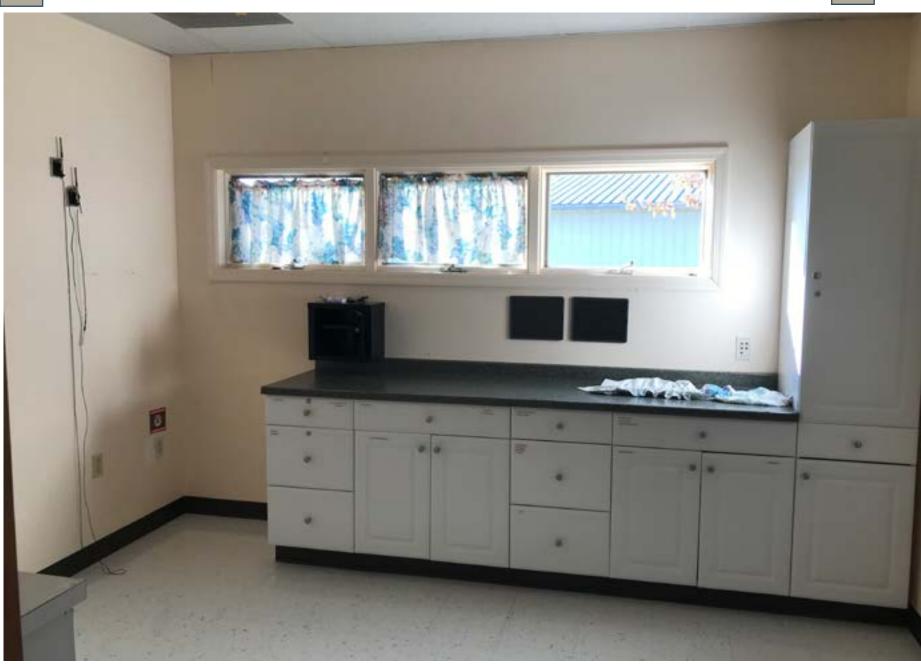

460 Clover Lane is a former medical building that was occupied by Wellspan. The building has 8 exam rooms, two physician offices, a business office, multiple restrooms, and a waiting area for approximately 15 patients. The property has approximately 15 paved parking spaces and there is undeveloped land for additional parking. The building is one story on concrete slab. The property is zoned R15 and permits a medical office. Some daycare uses are special exceptions within Penn Township. The property is listed for sale \$275,000.