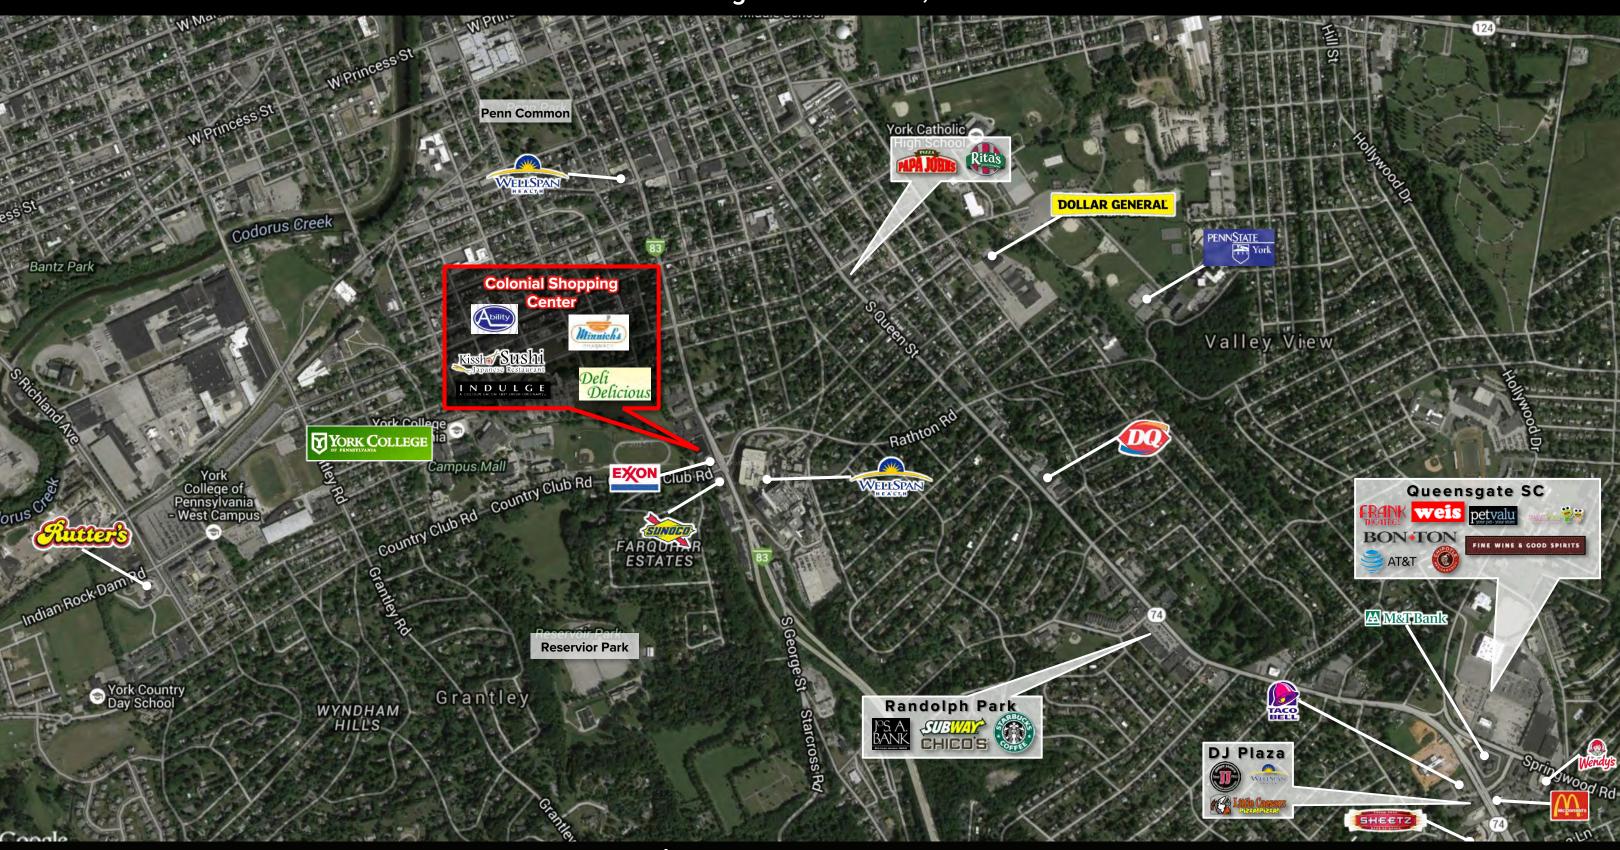

#### **LOCATION**

Colonial Shopping Center is strategically positioned with significant frontage in one of the market's primary retail corridors along South George Street. The center benefits from the high-volume traffic flow of South George Street, which is one of the main North-South thoroughfares in the York market. With a trade area that extends more than 5 miles. this location attracts a vast customer base. With the high concentration of traffic driven by the surrounding retail, office, residential and ultimately, York Hospital, the center pulls from not just the immediate area, but the surrounding areas as well.