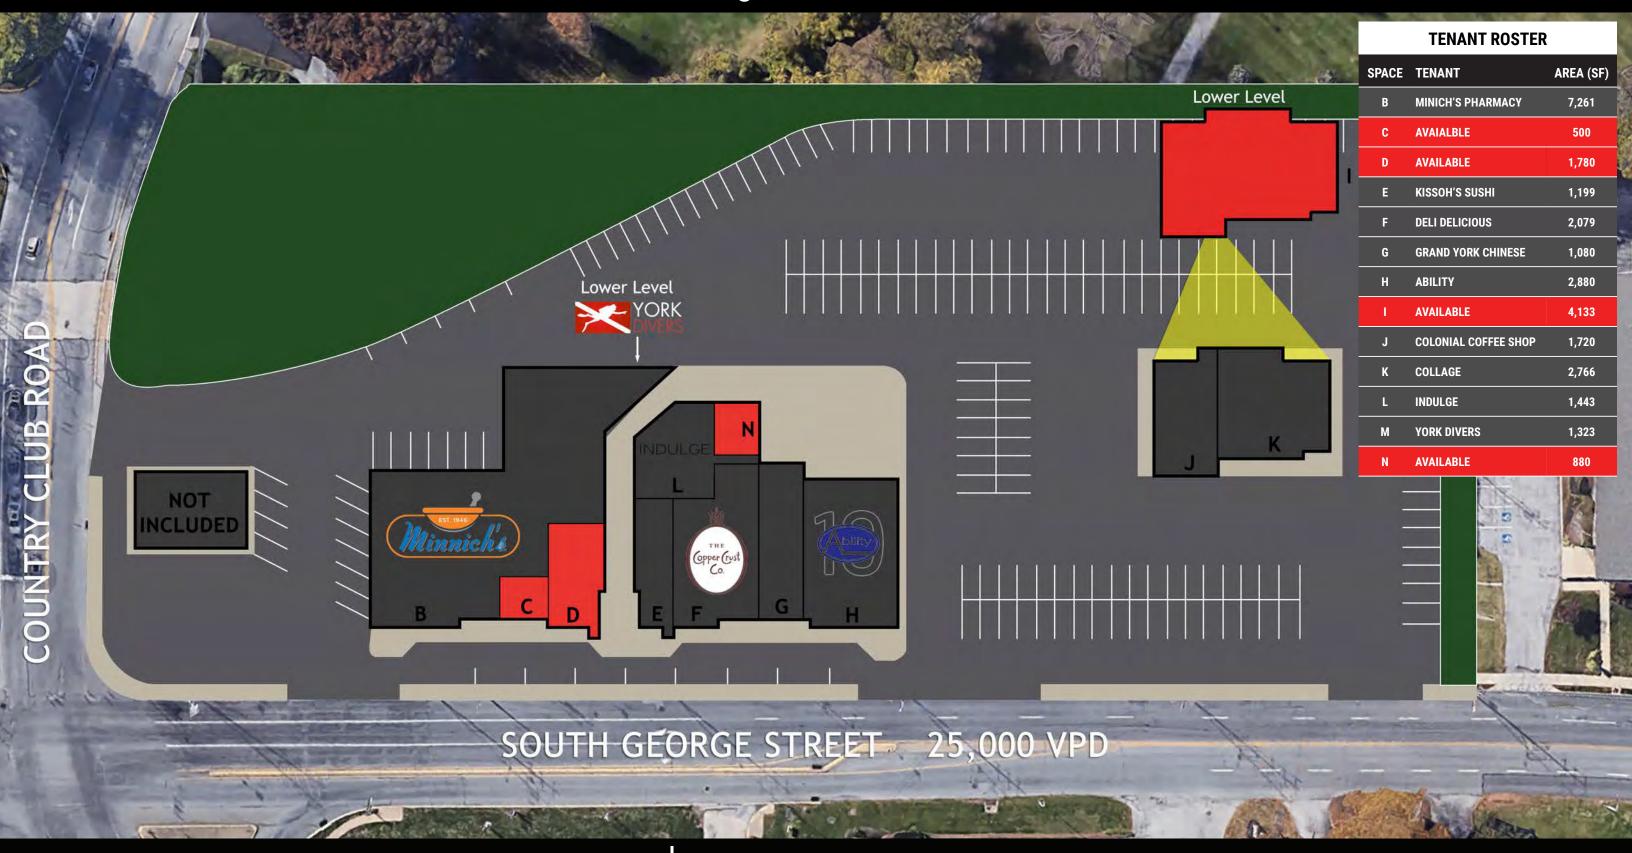

### **± 1,780 - 4,133 SF AVAILABLE | FOR LEASE**

#### **PROJECT**

Colonial Shopping Center is a 26,977 square-foot neighborhood retail shopping center centrally located in York, Pennsylvania, situated along South George Street (25,000 CPD). The center includes a strong mix of well-established tenants such as, Minnich's Pharmacy, Indulge Salon, and Deli Delicious, just to name a few. With its traffic generating lineup of retailers, this project is perfect for any type of user.