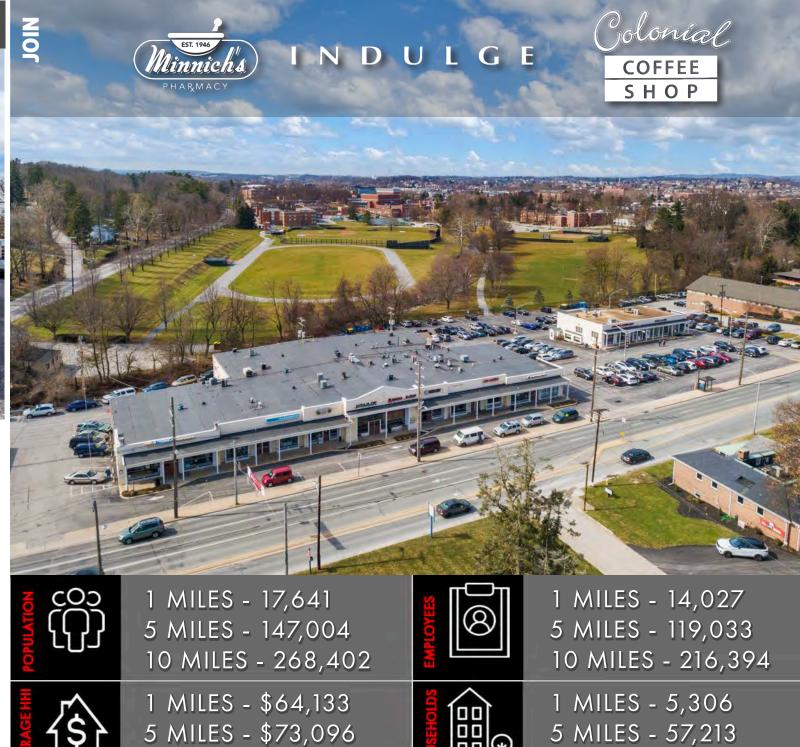

#### **PROJECT**

Colonial Shopping Center is a 26,977 square-foot neighborhood retail shopping center centrally located in York, Pennsylvania, situated along South George Street (25,000 CPD). The center includes a strong mix of well-established tenants such as, Minnich's Pharmacy, Indulge Salon, and Deli Delicious, just to name a few. With its traffic generating lineup of retailers, this project is perfect for any type of user.

#### **LOCATION**

Colonial Shopping Center is strategically positioned with significant frontage in one of the market's primary retail corridors along South George Street. The center benefits from the high-volume traffic flow of South George Street, which is one of the main North-South thoroughfares in the York market. With a trade area that extends more than 5 miles. this location attracts a vast customer base. With the high concentration of traffic driven by the surrounding retail, office, residential and ultimately, York Hospital, the center pulls from not just the immediate area, but the surrounding areas as well.

#### TRADE AREA

Adding to the stability of the project, Colonial Shopping Center shows a 15-minute drive time demographic of over 262,535 people with household incomes of more than \$76,294 and daytime employment demographics equally as strong with 145,064. The demographics within a 10-mile radius include 268,402 people in 104,994 homes, a labor force of 142,493 with an average household income of \$76,356. The area's growth since 2000 has increased over 15.4% with over 16.183 new homes.