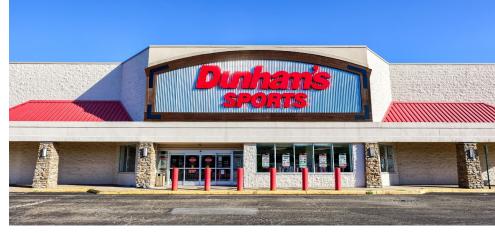

### PROPERTY OVERVIEW

**The Columbia Colonnade** (formerly Columbia Mall) is a 352,544 square foot interior shopping mall located along Columbia Mall Drive, directly off of Interstate 80 (36,000 VPD), in Bloomsburg, PA. The mall offers multiple points of access from Mall Boulevard (13,000 VPD). In addition to the regional draw of the neighboring Walmart and Lowe's, the existing mall has strong co-tenancy with multiple anchors such as, Planet Fitness, Dunham's Sports, EFO Furniture, and MVP Clubhouse, just to name a few. The mall is going through a complete redevelopment allowing for multiple exterior entrance spaces and pad sites. Geisinger Medical recently acquired and announced plans to develop a medical complex directly next door.