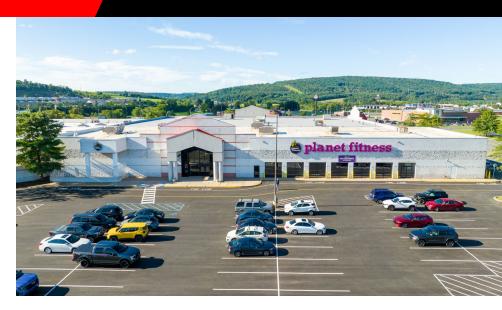

### PROPERTY OVERVIEW

**The Columbia Colonnade** (formerly Columbia Mall) is a 352,544 square foot interior shopping mall located along Columbia Mall Drive, directly off of Interstate 80 (36,000 VPD), in Bloomsburg, PA. The mall offers multiple points of access from Mall Boulevard (13,000 VPD). In addition to the regional draw of the neighboring Walmart and Lowe's, the existing mall has strong co-tenancy with multiple anchors such as, Planet Fitness, Dunham's Sports, EFO Furniture, and MVP Clubhouse, just to name a few. The mall is going through a complete redevelopment allowing for multiple exterior entrance spaces and pad sites. Geisinger Medical recently acquired and announced plans to develop a medical complex directly next door.