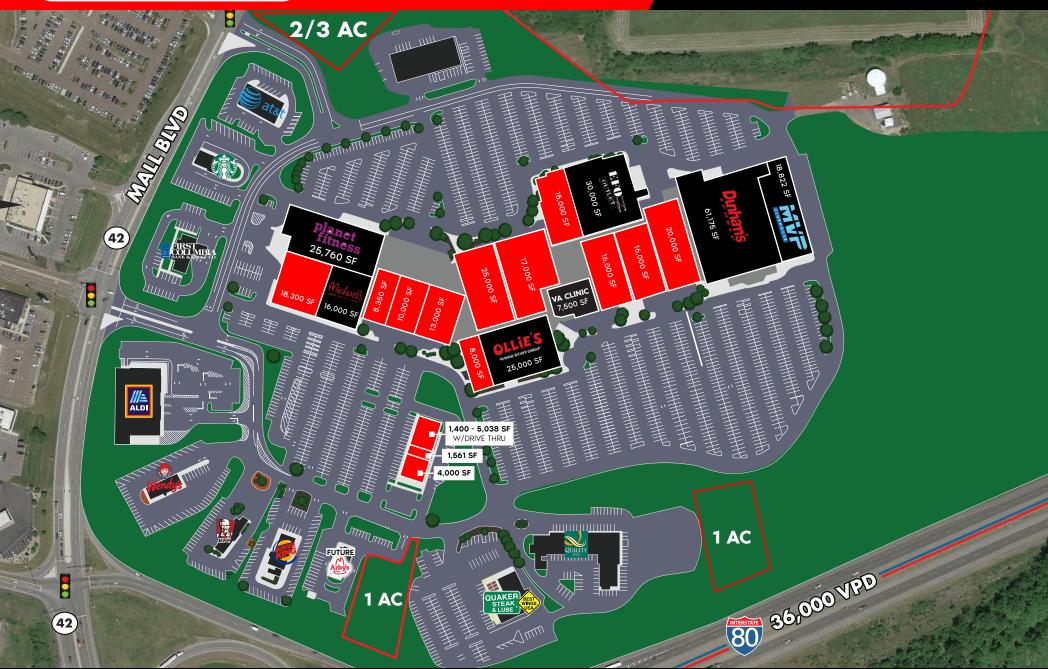

### PROPERTY OVERVIEW

**The Columbia Colonnade** (formerly Columbia Mall) is a 352,544 square foot interior shopping mall located along Columbia Mall Drive, directly off of Interstate 80 (36,000 VPD), in Bloomsburg, PA. The mall offers multiple points of access from Mall Boulevard (13,000 VPD). In addition to the regional draw of the neighboring Walmart and Lowe's, the existing mall has strong co-tenancy with multiple anchors such as, Planet Fitness, Dunham's Sports, EFO Furniture, and MVP Clubhouse, just to name a few. The mall is going through a complete redevelopment allowing for multiple exterior entrance spaces and pad sites. Geisinger Medical recently acquired and announced plans to develop a medical complex directly next door.

TRAFFIC COUNTS: MALL BLVD ±13,000 VPD | I-80 ±36,000 VPD

225 COLUMBIA MALL DRIVE BLOOMSBURG, PA | 17815 **±1,400 - 52,000 SF** AVAILABLE FOR LEASE

225 COLUMBIA MALL DRIVE BLOOMSBURG, PA | 17815

±1,400 - 52,000 SF AVAILABLE FOR LEASE