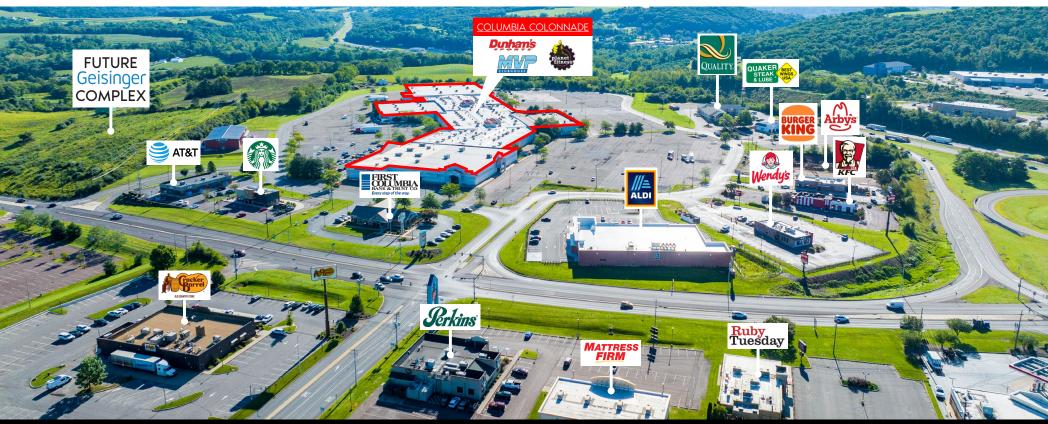

### PROPERTY OVERVIEW

**The Columbia Colonnade** (formerly Columbia Mall) is a 352,544 square foot interior shopping mall located along Columbia Mall Drive, directly off of Interstate 80 (36,000 VPD), in Bloomsburg, PA. The mall offers multiple points of access from Mall Boulevard (13,000 VPD). In addition to the regional draw of the neighboring Walmart and Lowe's, the existing mall has strong co-tenancy with multiple anchors such as, Planet Fitness, Dunham's Sports, EFO Furniture, and MVP Clubhouse, just to name a few. The mall is going through a complete redevelopment allowing for multiple exterior entrance spaces and pad sites. Geisinger Medical recently acquired and announced plans to develop a medical complex directly next door.

### LOCATION

**The Columbia Colonnade** is strategically positioned with frontage off of one of the market's primary highways and located amongst the retail hub of the Bloomsburg market. This area of the market serves as the main shopping district for the area, including the residential population, as well as the student population from Bloomsburg University.

TRAFFIC COUNTS: MALL BLVD ±13,000 VPD | I-80 ±36,000 VPD

225 COLUMBIA MALL DRIVE BLOOMSBURG, PA | 17815 **±1,400 - 52,000 SF** AVAILABLE FOR LEASE

225 COLUMBIA MALL DRIVE BLOOMSBURG, PA | 17815

±1,400 - 52,000 SF AVAILABLE FOR LEASE