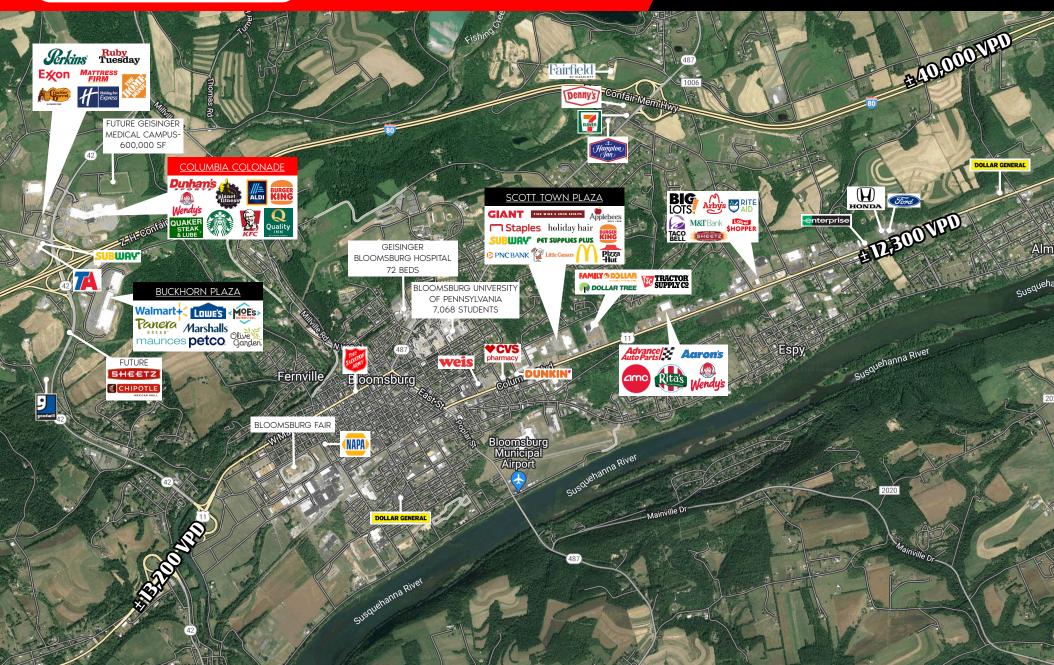

### LOCATION

**The Columbia Colonnade** is strategically positioned with frontage off of one of the market's primary highways and located amongst the retail hub of the Bloomsburg market. This area of the market serves as the main shopping district for the area, including the residential population, as well as the student population from Bloomsburg University.

### TRADE AREA

Adding to the stability of the project, The Columbia Colonnade shows a 30-minute drive time demographic of over 87,846 people with household incomes of more than \$88,929 and daytime employment demographics equally as strong with 30,453. The demographics within a 15-mile radius include 97,066 people in 40,198 homes, a labor force of 29,330 with an average household income of \$91,422. The area's growth over the last 10 years has increased over 9.2% with 3,819 new homes.

| DEMOGRAPHICS     | 3 MILE   | 5 MILE   | 7 MILE   |
|------------------|----------|----------|----------|
| TOTAL POPULATION | 16,646   | 27,113   | 37,878   |
| TOTAL EMPLOYEES  | 7,705    | 10,189   | 13,453   |
| AVERAGE HHI      | \$75,149 | \$84,597 | \$92,413 |
| TOTAL HOUSEHOLDS | 6,215    | 10,679   | 15,027   |