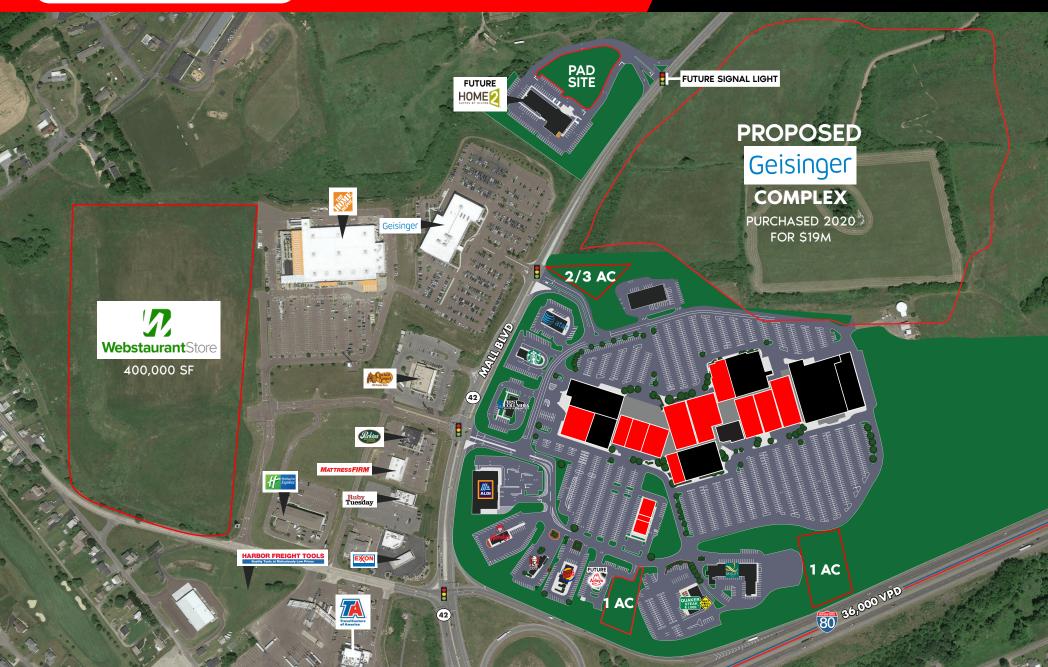

### PROPERTY OVERVIEW

**The Columbia Colonnade** (formerly Columbia Mall) is a 352,544 square foot interior shopping mall located along Columbia Mall Drive, directly off of Interstate 80 (36,000 VPD), in Bloomsburg, PA. The mall offers multiple points of access from Mall Boulevard (13,000 VPD). In addition to the regional draw of the neighboring Walmart and Lowe's, the existing mall has strong co-tenancy with multiple anchors such as, Planet Fitness, Dunham's Sports, EFO Furniture, and MVP Clubhouse, just to name a few. The mall is going through a complete redevelopment allowing for multiple exterior entrance spaces and pad sites. Geisinger Medical recently acquired and announced plans to develop a medical complex directly next door.