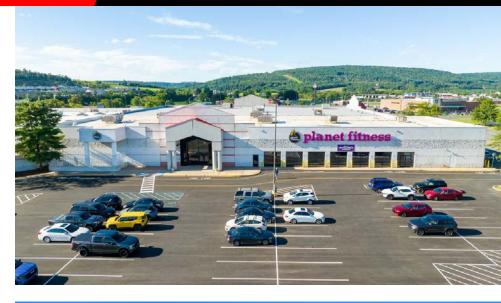

#### PROPERTY OVERVIEW

**The Columbia Colonnade** (formerly Columbia Mall) is a 352,544 square foot interior shopping mall located along Columbia Mall Drive, directly off of Interstate 80 (36,000 VPD), in Bloomsburg, PA. The mall offers multiple points of access from Mall Boulevard (13,000 VPD). In addition to the regional draw of the neighboring Walmart and Lowe's, the existing mall has strong co-tenancy with multiple anchors such as, Planet Fitness, Dunham's Sports, EFO Furniture, and MVP Clubhouse, just to name a few. The mall is going through a complete redevelopment allowing for multiple exterior entrance spaces and pad sites. Geisinger Medical recently acquired and announced plans to develop a medical complex directly next door.