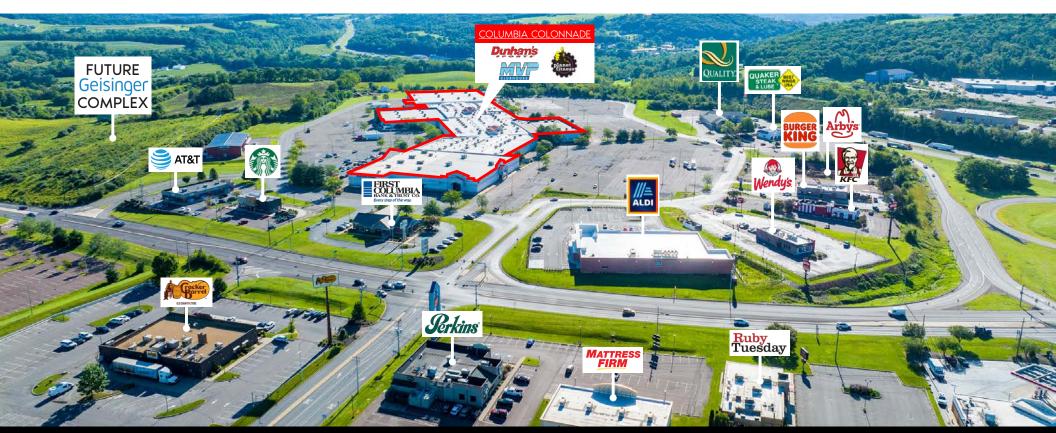

#### PROPERTY OVERVIEW

**The Columbia Colonnade** (formerly Columbia Mall) is a 352,544 square foot interior shopping mall located along Columbia Mall Drive, directly off of Interstate 80 (36,000 VPD), in Bloomsburg, PA. The mall offers multiple points of access from Mall Boulevard (13,000 VPD). In addition to the regional draw of the neighboring Walmart and Lowe's, the existing mall has strong co-tenancy with multiple anchors such as, Planet Fitness, Dunham's Sports, EFO Furniture, and MVP Clubhouse, just to name a few. The mall is going through a complete redevelopment allowing for multiple exterior entrance spaces and pad sites. Geisinger Medical recently acquired and announced plans to develop a medical complex directly next door.

#### LOCATION

**The Columbia Colonnade** is strategically positioned with frontage off of one of the market's primary highways and located amongst the retail hub of the Bloomsburg market. This area of the market serves as the main shopping district for the area, including the residential population, as well as the student population from Bloomsburg University.