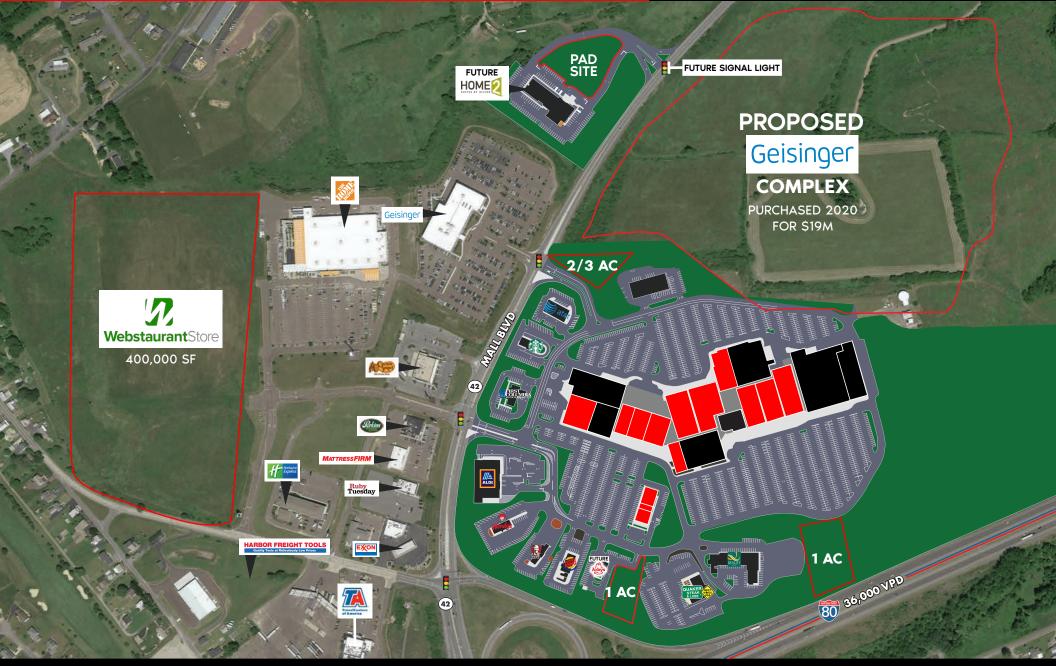

#### PROPERTY OVERVIEW

**The Columbia Colonnade** (formerly Columbia Mall) is a 352,544 square foot interior shopping mall located along Columbia Mall Drive, directly off of Interstate 80 (36,000 VPD), in Bloomsburg, PA. The mall offers multiple points of access from Mall Boulevard (13,000 VPD). In addition to the regional draw of the neighboring Walmart and Lowe's, the existing mall has strong co-tenancy with multiple anchors such as, Planet Fitness, Dunham's Sports, EFO Furniture, and MVP Clubhouse, just to name a few. The mall is going through a complete redevelopment allowing for multiple exterior entrance spaces and pad sites. Geisinger Medical recently acquired and announced plans to develop a medical complex directly next door.