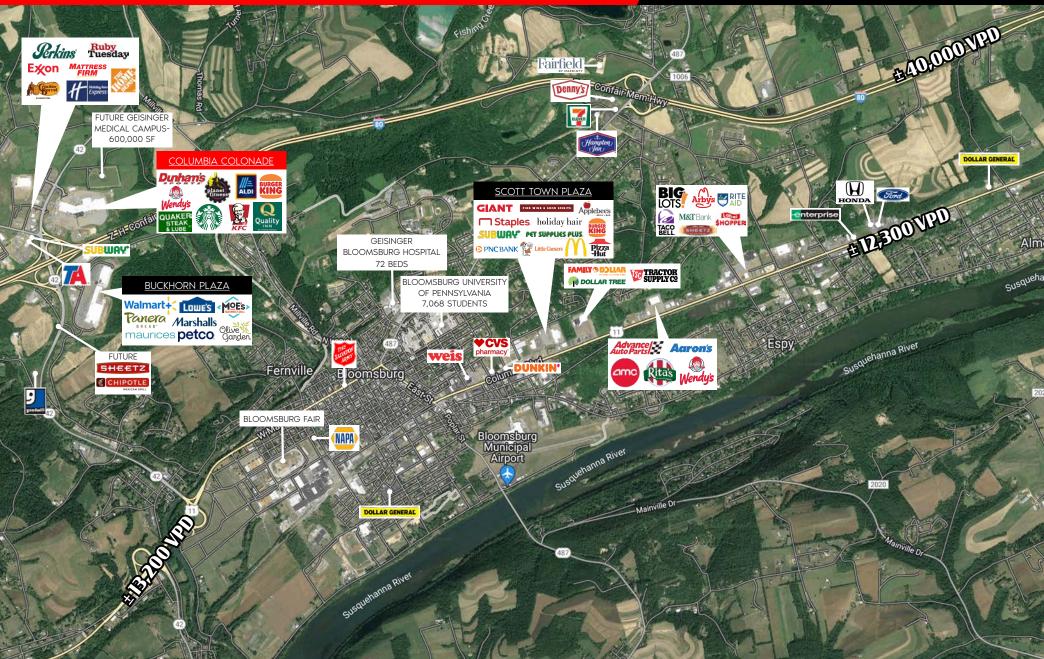

#### LOCATION

**The Columbia Colonnade** is strategically positioned with frontage off of one of the market's primary highways and located amongst the retail hub of the Bloomsburg market. This area of the market serves as the main shopping district for the area, including the residential population, as well as the student population from Bloomsburg University.

#### TRADE AREA

Adding to the stability of the project, The Columbia Colonnade shows a 30-minute drive time demographic of over 87,846 people with household incomes of more than \$88,929 and daytime employment demographics equally as strong with 30,453. The demographics within a 15-mile radius include 97,066 people in 40,198 homes, a labor force of 29,330 with an average household income of \$91,422. The area's growth over the last 10 years has increased over 9.2% with 3,819 new homes.

TRAFFIC COUNTS: MALL BLVD ±13,000 VPD | I-80 ±36,000 VPD

Adam Hagerman | Cale Bruso | Brad Rohrbaugh | Chad Stine

For Leasing Information: 717.843.5555 | Learn more online at www.bennettwilliams.com

225 COLUMBIA MALL DRIVE BLOOMSBURG, PA | 17815