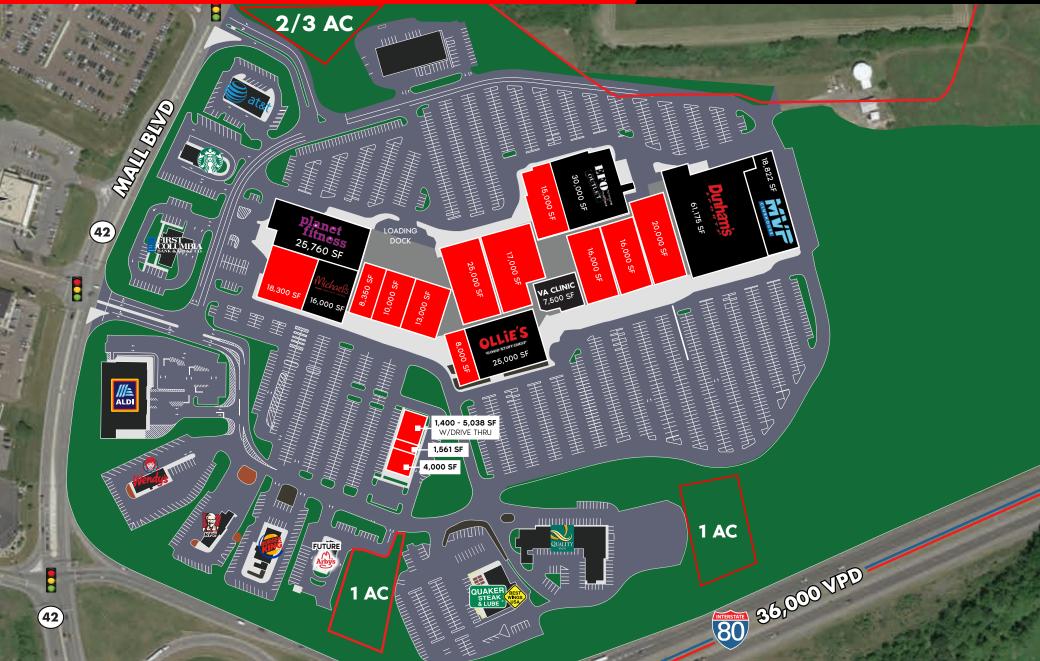

### **±1,400 - 52,000 SF** AVAILABLE FOR LEASE

#### PROPERTY OVERVIEW

**The Columbia Colonnade** (formerly Columbia Mall) is a 352,544 square foot interior shopping mall located along Columbia Mall Drive, directly off of Interstate 80 (36,000 VPD), in Bloomsburg, PA. The mall offers multiple points of access from Mall Boulevard (13,000 VPD). In addition to the regional draw of the neighboring Walmart and Lowe's, the existing mall has strong co-tenancy with multiple anchors such as, Planet Fitness, Dunham's Sports, EFO Furniture, and MVP Clubhouse, just to name a few. The mall is going through a complete redevelopment allowing for multiple exterior entrance spaces and pad sites. Geisinger Medical recently acquired and announced plans to develop a medical complex directly next door.