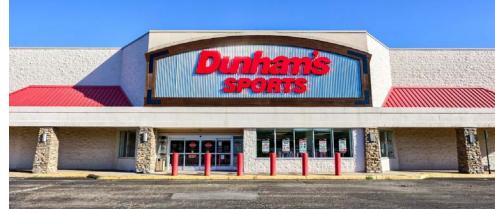

#### PROPERTY OVERVIEW

**The Columbia Colonnade** (formerly Columbia Mall) is a 352,544 square foot interior shopping mall located along Columbia Mall Drive, directly off of Interstate 80 (36,000 VPD), in Bloomsburg, PA. The mall offers multiple points of access from Mall Boulevard (13,000 VPD). In addition to the regional draw of the neighboring Walmart and Lowe's, the existing mall has strong co-tenancy with multiple anchors such as, Planet Fitness, Dunham's Sports, EFO Furniture, and MVP Clubhouse, just to name a few. The mall is going through a complete redevelopment allowing for multiple exterior entrance spaces and pad sites. Geisinger Medical recently acquired and announced plans to develop a medical complex directly next door.