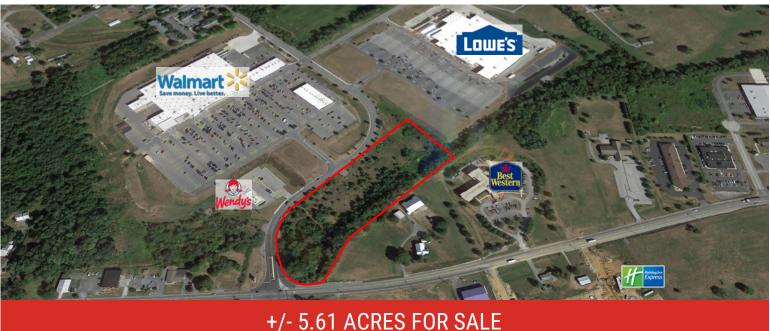

#### PROJECT

+/- 5.61 acres of commercial land available for sale at the corner of Walnut Bottom Rd and Conestoga Dr. directly across from Wal-Mart and adjacent to Lowe's. Great locations for retail, medical office, hotel, and commercial businesses. Owner will consider subdividing.

### LOCATION

High profile corner across from Wal-Mart located less than 1 mile from Interstate 81 and downtown Shippensburg. Rutter's, Tractor Supply, KFC/Taco Bell, Wendy's, Planet Fitness, Peebles, Little Caesar's, and Mattress Firm are across the street. Shippensburg is conveniently located in South Central PA and has experienced a large amount of growth over the past 15 years because of its close proximity and easy access to I-81 and the Maryland/PA border.