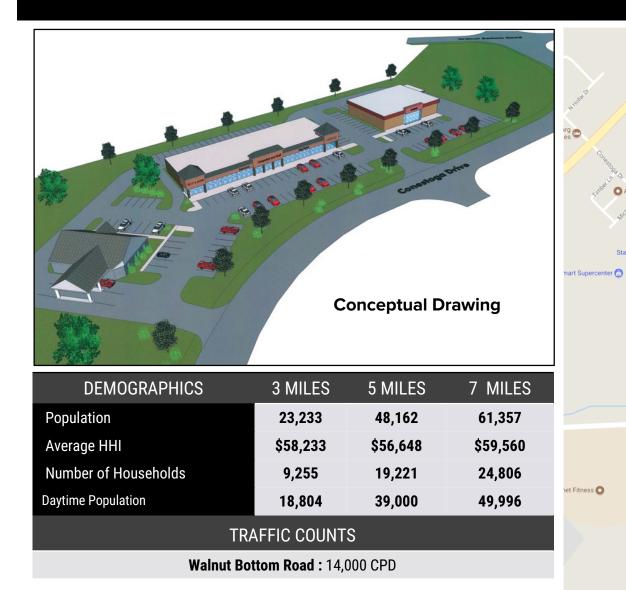

#### PROJECT

+/- 5.61 acres of commercial land available for sale at the corner of Walnut Bottom Rd and Conestoga Dr. directly across from Wal-Mart and adjacent to Lowe's. Great locations for retail, medical office, hotel, and commercial businesses. Owner will consider subdividing.

#### **TRADE AREA**

Shippensburg is a rapidly growing area located between Carlisle and Chambersburg. Home to Shippensburg University which has over 6,300 Students. Shippensburg is also home to Volvo's Northeast Headquarters with over 1,000 employees. There are 23,233 people and 9.255 households within 3 miles of the site.