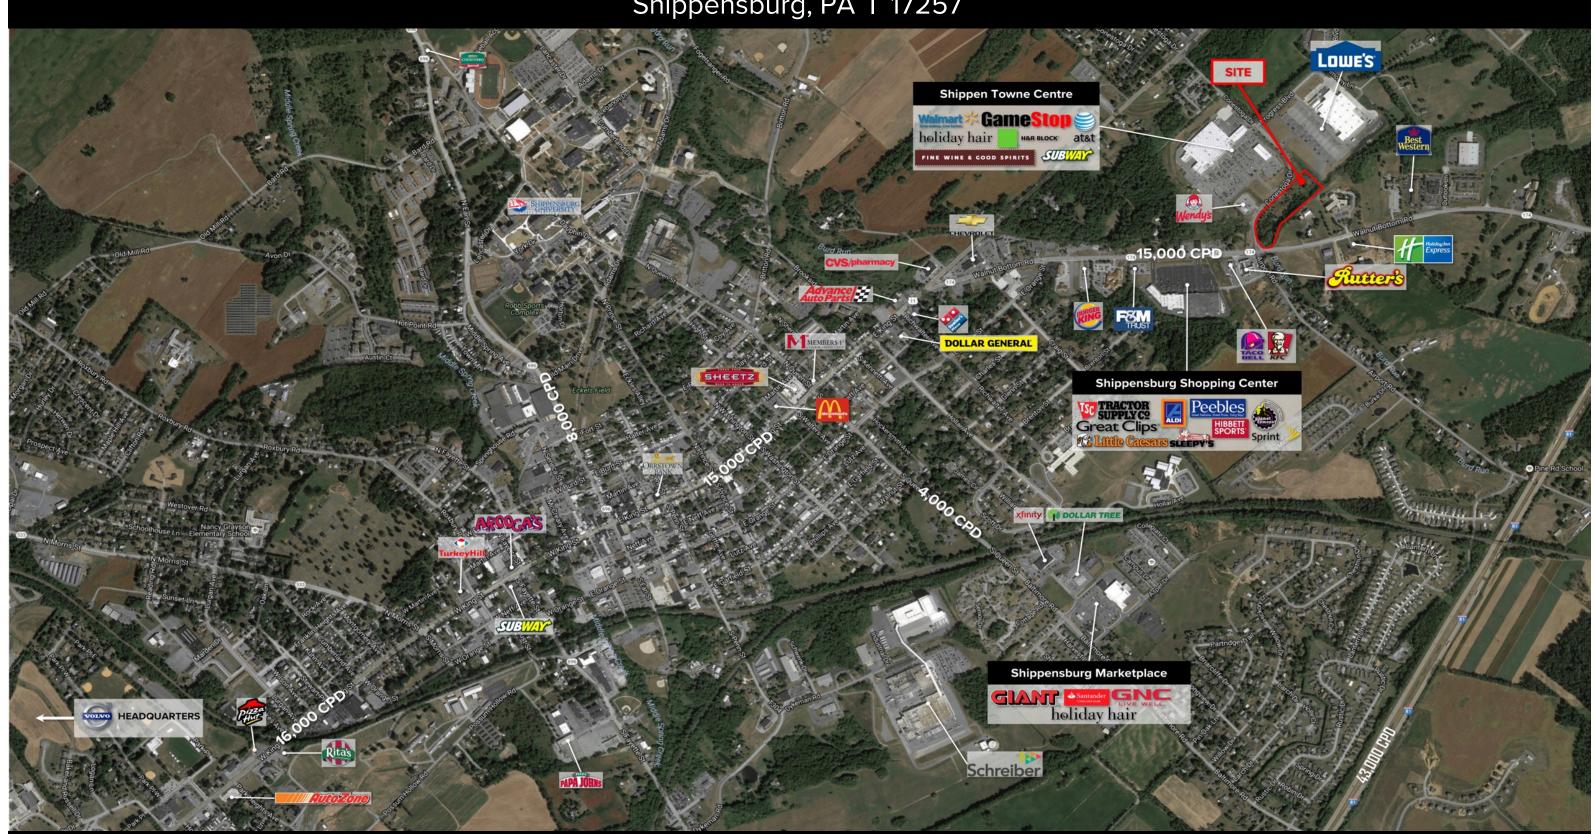

### LOCATION

High profile corner across from Wal-Mart located less than 1 mile from Interstate 81 and downtown Shippensburg. Rutter's, Tractor Supply, KFC/Taco Bell, Wendy's, Planet Fitness, Peebles, Little Caesar's, and Mattress Firm are across the street. Shippensburg is conveniently located in South Central PA and has experienced a large amount of growth over the past 15 years because of its close proximity and easy access to I-81 and the Maryland/PA border.

#### **TRADE AREA**

Shippensburg is a rapidly growing area located between Carlisle and Chambersburg. Home to Shippensburg University which has over 6,300 Students. Shippensburg is also home to Volvo's Northeast Headquarters with over 1,000 employees. There are 23,233 people and 9.255 households within 3 miles of the site.