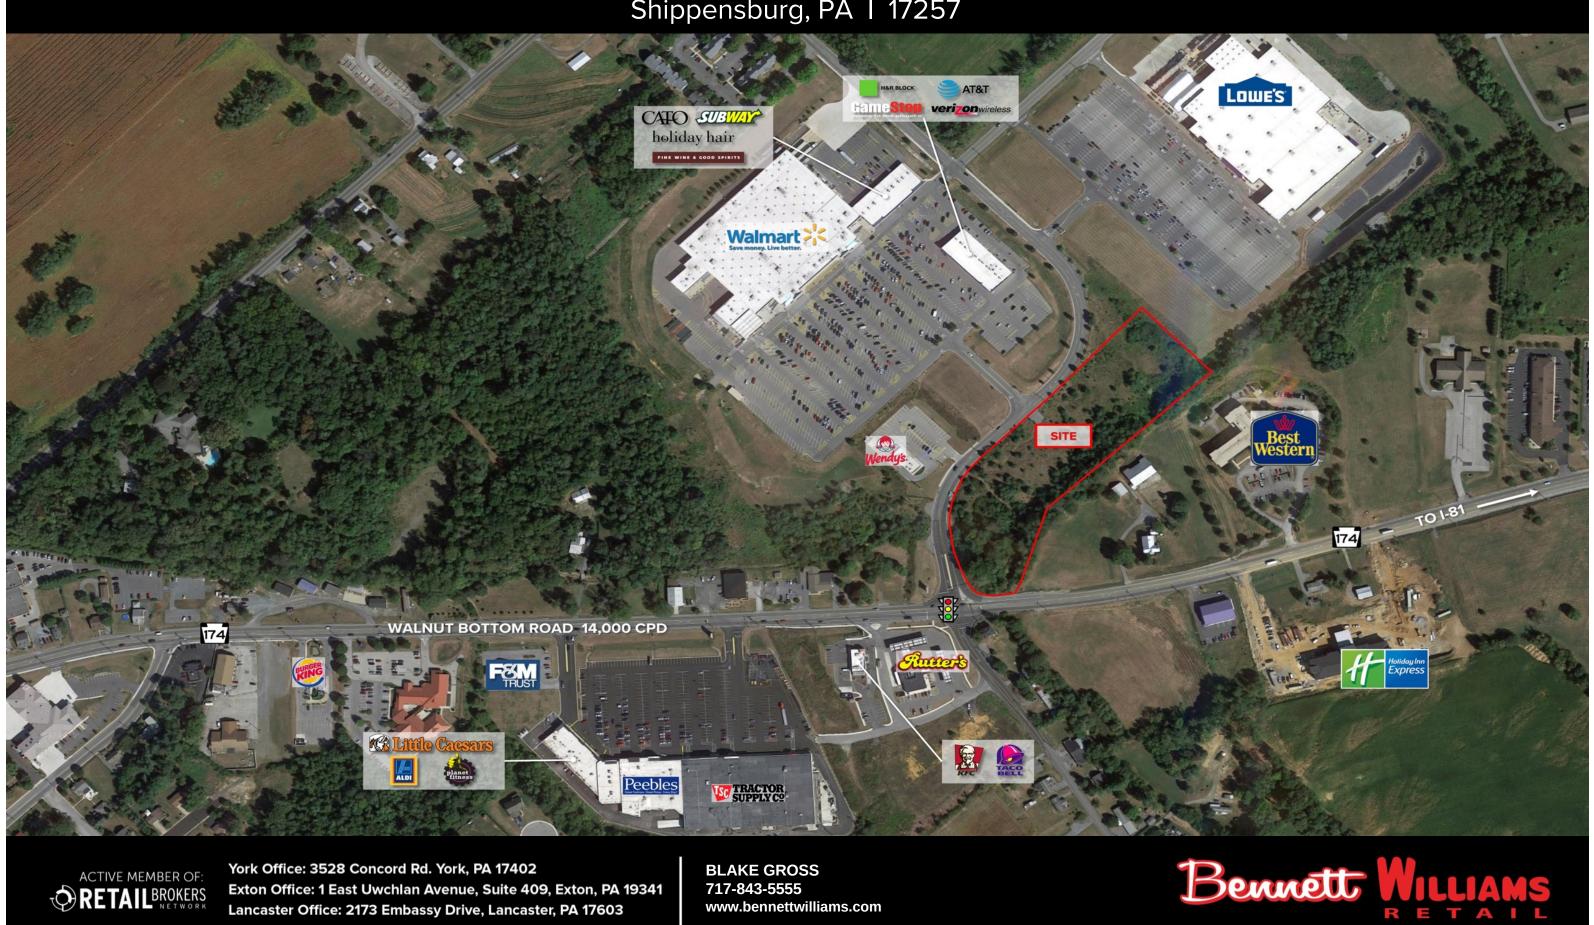

#### PROJECT

+/- 5.61 acres of commercial land available for sale at the corner of Walnut Bottom Rd and Conestoga Dr. directly across from Wal-Mart and adjacent to Lowe's. Great locations for retail, medical office, hotel, and commercial businesses. Owner will consider subdividing.

### LOCATION

High profile corner across from Wal-Mart located less than 1 mile from Interstate 81 and downtown Shippensburg. Rutter's, Tractor Supply, KFC/Taco Bell, Wendy's, Planet Fitness, Peebles, Little Caesar's, and Mattress Firm are across the street. Shippensburg is conveniently located in South Central PA and has experienced a large amount of growth over the past 15 years because of its close proximity and easy access to I-81 and the Maryland/PA border.