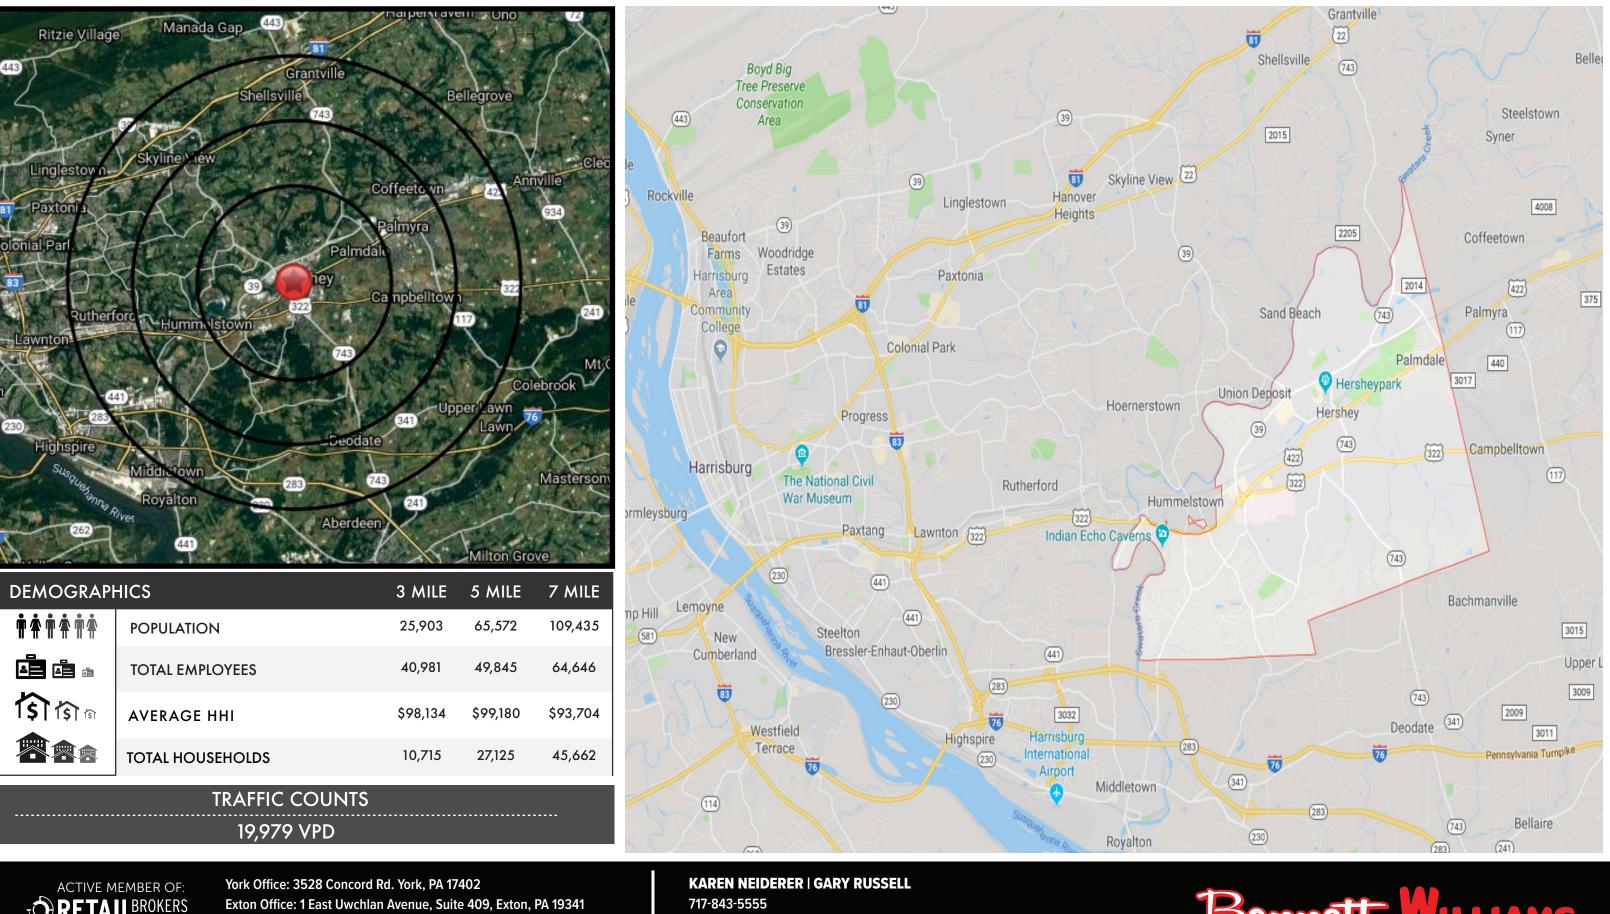

#### **PROPERTY SUMMARY**

- Township: Reatil Type: Zoning: Property Status:
- Derry Township Restaurant Commercial Real Estate Existing