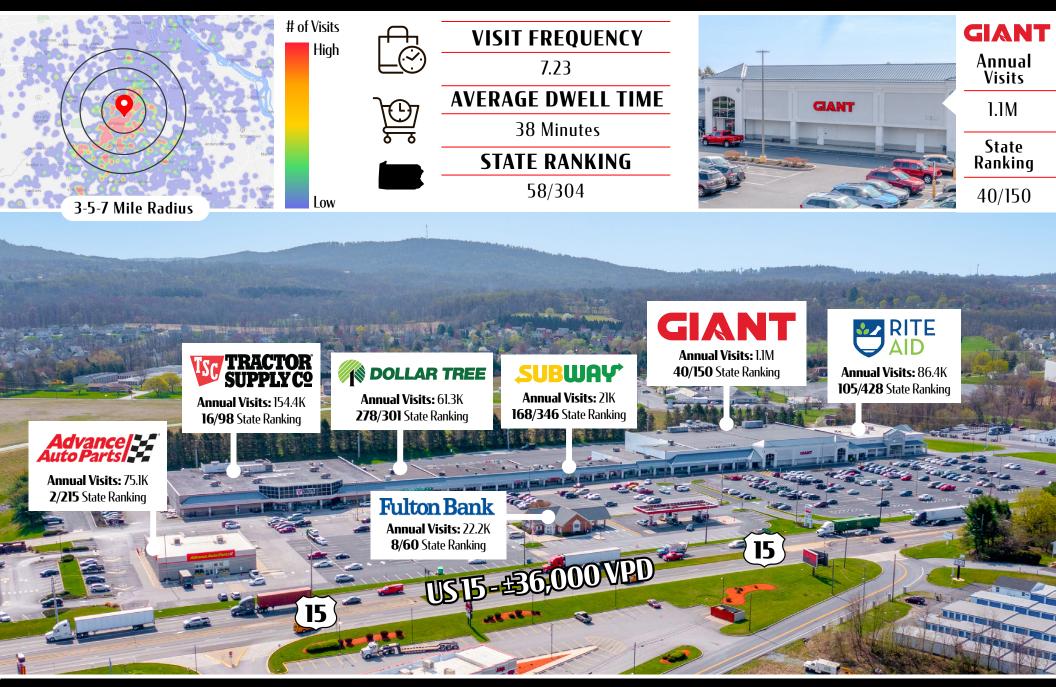

# = Dillsburg Shopping Center Available For Lease

Adding to the stability of the project, Dillsburg Shopping Center features a 20-minute drive time demographic covering more than 337,080 people. The demographics within a 10-mile radius include 169,258 people in 68,374 homes, a labor force of 85,432 with an a of \$93,872

average household income of \$93,872.

ACTIVE MEMBER OF: **RETAIL**BROKERS NETWORK