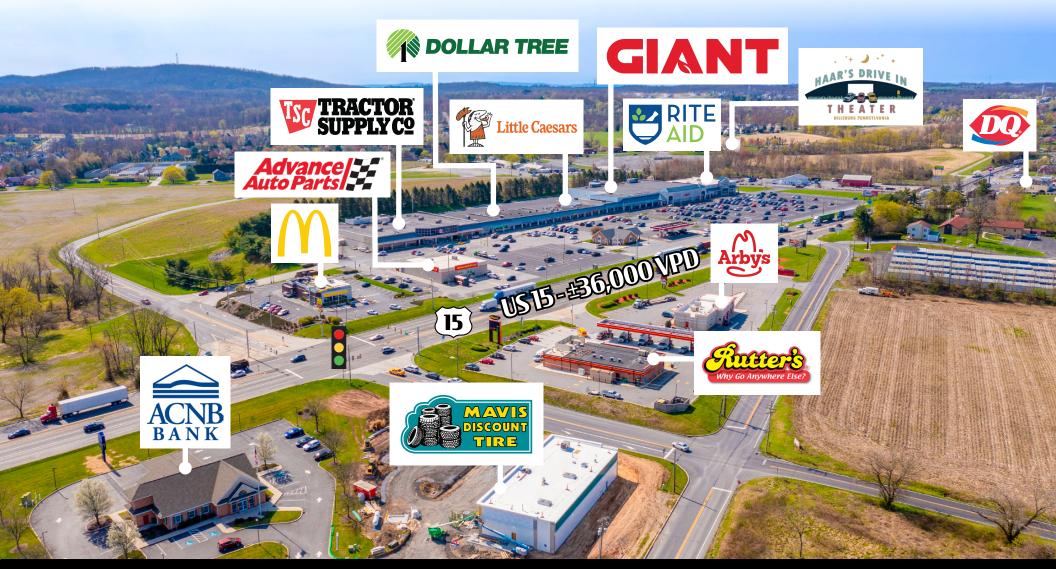

#### ± 2,000 SF Available For Lease

**Dillsburg Shopping Center** is a 153,088 square foot, grocery-anchored retail shopping center located along Route 15 in Dillsburg, PA. The project is dual-anchored by Giant Food Stores and Tractor Supply Co., while featuring additional national brands such as Rite-Aid, Dollar Tree, Fulton Bank, Verizon and Advance Auto Parts, to name a few. Dillsburg Shopping Center is a staple for the Dillsburg market as being the only grocery anchored retail shopping center in the immediate area. With its strong mix of national and local tenants, this constitutes a great project for any retailer.

#### TRAFFIC COUNTS: Rt 15 - 36,000 VPD

US15-36,000 VPD 15 ACTIVE MEMBER OF:

ocation

Abe Khan | Blake Shaffer | Brad Rohrbaugh | Chad Stine For Leasing Information: 717.843.5555 | Learn more online at www.bennettwilliams.com