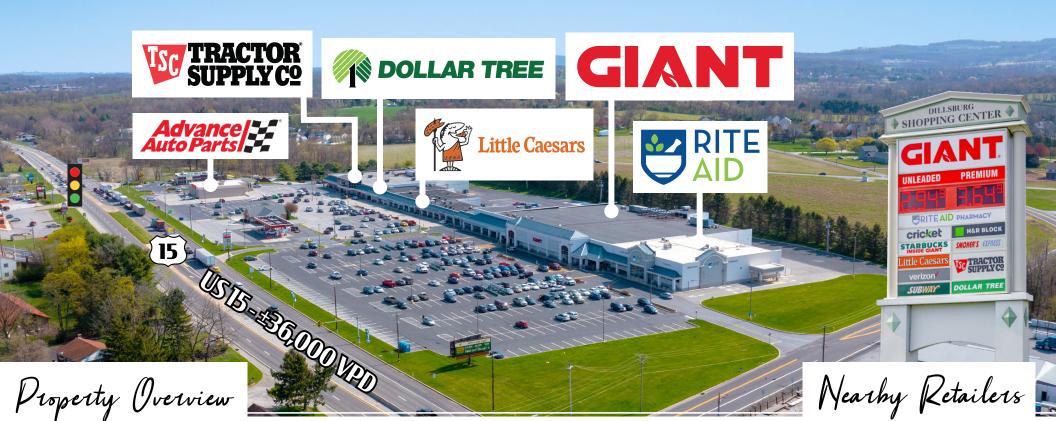

### **Dillsburg** Shopping center

GIANT & WTRACTOR Anchored Center

#### ± 2,000 SF Available For Lease

**Dillsburg Shopping Center** is a 153,088 square foot, grocery-anchored retail shopping center located along Route 15 in Dillsburg, PA. The project is dual-anchored by Giant Food Stores and Tractor Supply Co., while featuring additional national brands such as Rite-Aid, Dollar Tree, Fulton Bank, Verizon and Advance Auto Parts, to name a few. Dillsburg Shopping Center is a staple for the Dillsburg market as being the only grocery anchored retail shopping center in the immediate area. With its strong mix of national and local tenants, this constitutes a great project for any retailer.

#### TRAFFIC COUNTS: Rt 15 - 36,000 VPD

US15-36,000 VPD 15 ACTIVE MEMBER OF:

ocation

Abe Khan | Blake Shaffer | Brad Rohrbaugh | Chad Stine For Leasing Information: 717.843.5555 | Learn more online at www.bennettwilliams.com