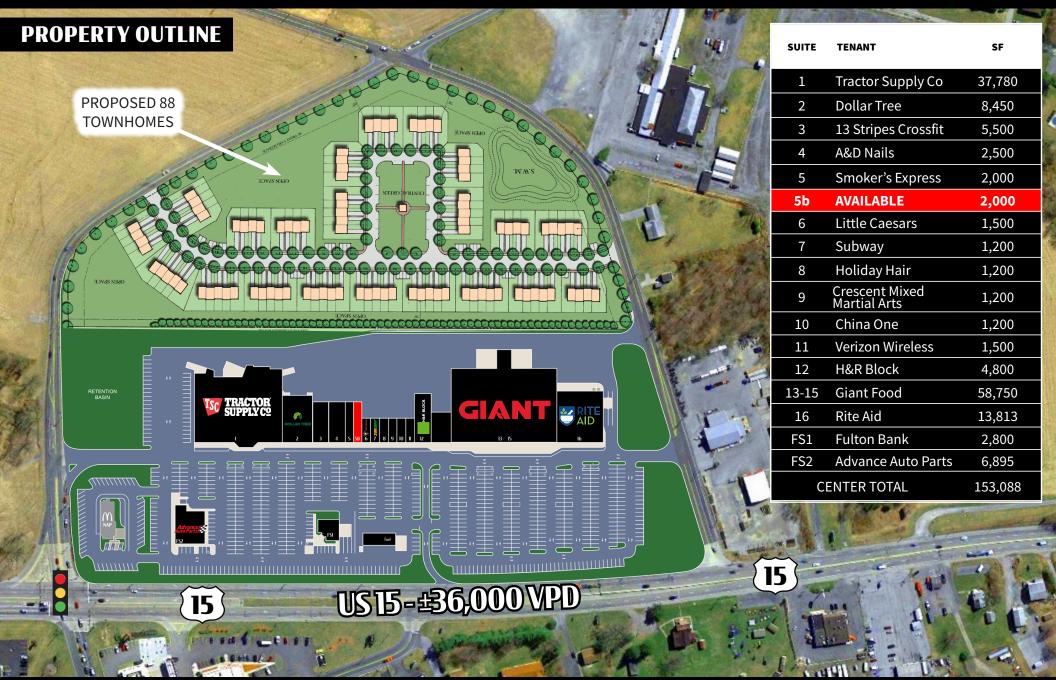

#### ± 2,000 SF Available For Lease

**Dillsburg Shopping Center** is a 153,088 square foot, grocery-anchored retail shopping center located along Route 15 in Dillsburg, PA. The project is dual-anchored by Giant Food Stores and Tractor Supply Co., while featuring additional national brands such as Rite-Aid, Dollar Tree, Fulton Bank, Verizon and Advance Auto Parts, to name a few. Dillsburg Shopping Center is a staple for the Dillsburg market as being the only grocery anchored retail shopping center in the immediate area. With its strong mix of national and local tenants, this constitutes a great project for any retailer.

#### TRAFFIC COUNTS: Rt 15 - 36,000 VPD

US15-36,000 VPD 15 ACTIVE MEMBER OF:

ocation

Abe Khan | Blake Shaffer | Brad Rohrbaugh | Chad Stine For Leasing Information: 717.843.5555 | Learn more online at www.bennettwilliams.com

Available For Lease

The project is conveniently situated with considerable

frontage along the market's most heavily traveled roadway,