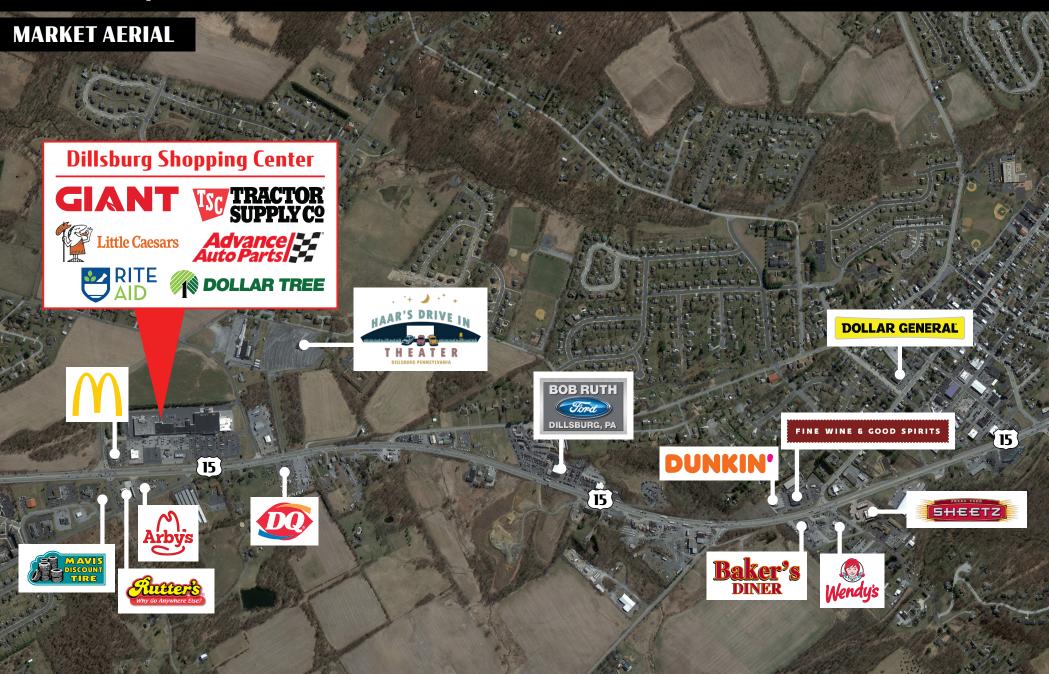

# = Dillsburg Shopping Center Available For Lease

Adding to the stability of the project, Dillsburg Shopping Center features a 20-minute drive time demographic covering more than 337,080 people. The demographics within a 10-mile radius include 169,258 people in 68,374 homes, a labor force of 85,432 with an a of \$93,872

average household income of \$93,872.

ACTIVE MEMBER OF: **RETAIL**BROKERS NETWORK