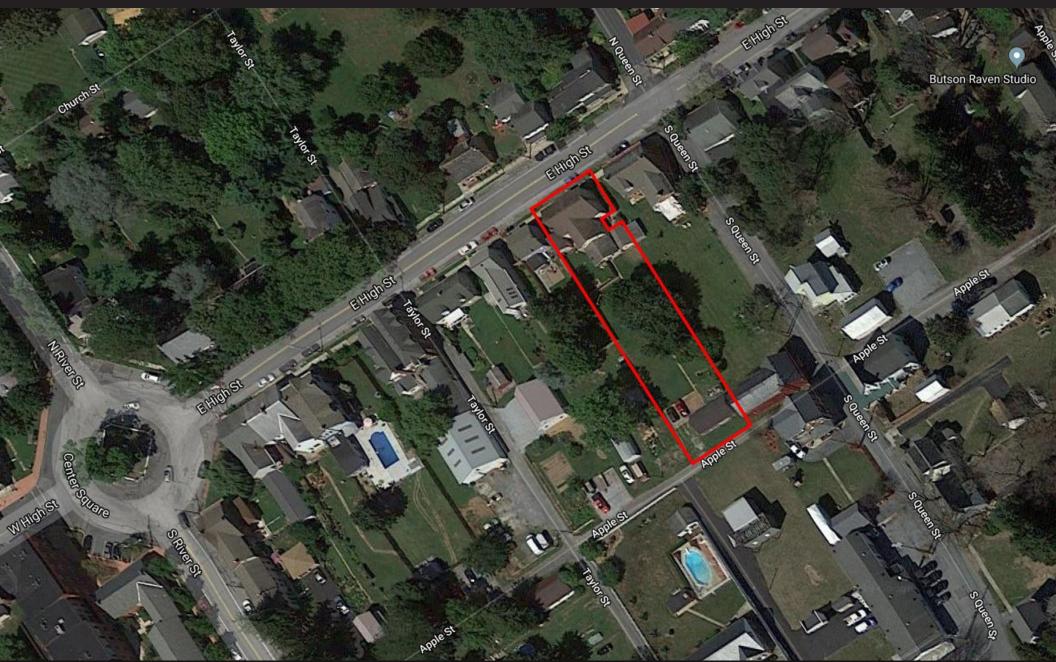

## PROPERTY SUMMARY

**Sale Price:** \$259,000

Property Type: Multifamily

Number of Units:

**Cap Rate:** 6.89%

**NOI:** \$20,337

Lot Size: 0.36 Acres

**Building Size:** 2,810 SF

#### **BENEFITS**

- Fully Leased 2 unit, Both 4 Bedroom
- Off Street Parking
- Public Water & Sewer
- Donegal School District
- Tax ID: 150-79826-0-0000
- East Donegal Township, Lancaster County
- 24 Hour Notice for All Showings
- MLS # PALA122670