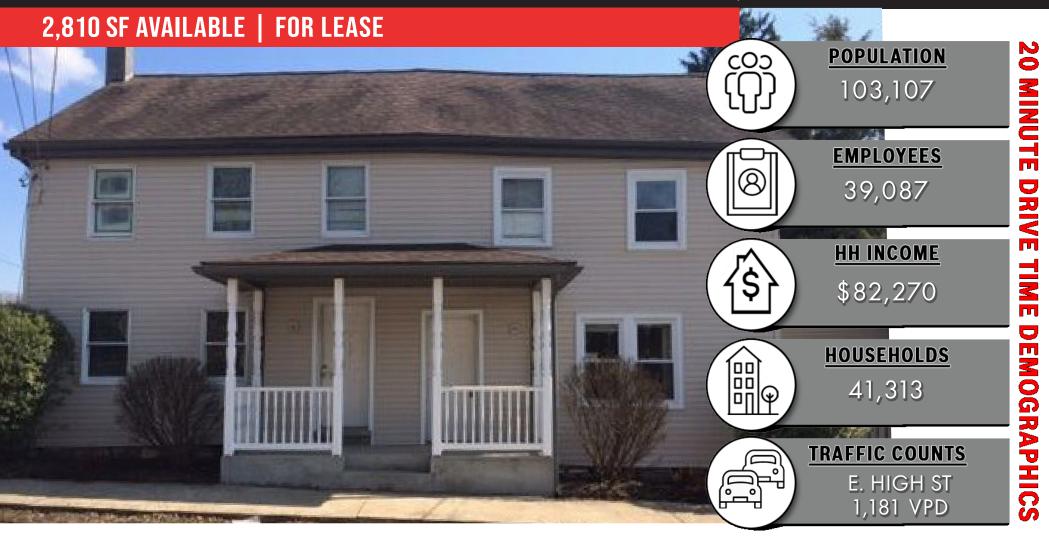

### PROPERTY SUMMARY

Great investment opportunity. Fantastic yard, huge covered patio. Income: \$28,641, Expenses: \$8,304 (Taxes (\$4,148), lawn, snow removal, janatorial, and trash), NOI: \$20,337. Owner is a PA Licensed Real Estate Agent.

## PROPERTY SUMMARY

**Sale Price:** \$259,000

Property Type: Multifamily

Number of Units:

**Cap Rate:** 6.89%

**NOI:** \$20,337

Lot Size: 0.36 Acres

**Building Size:** 2,810 SF

#### **BENEFITS**

- Fully Leased 2 unit, Both 4 Bedroom
- Off Street Parking
- Public Water & Sewer
- Donegal School District
- Tax ID: 150-79826-0-0000
- East Donegal Township, Lancaster County
- 24 Hour Notice for All Showings
- MLS # PALA122670