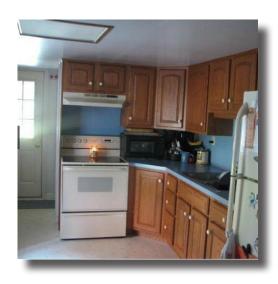

### PROPERTY SUMMARY

Great investment opportunity. Fantastic yard, huge covered patio. Income: \$28,641, Expenses: \$8,304 (Taxes (\$4,148), lawn, snow removal, janatorial, and trash), NOI: \$20,337. Owner is a PA Licensed Real Estate Agent.

## PROPERTY SUMMARY

**Sale Price:** \$259,000

Property Type: Multifamily

Number of Units:

**Cap Rate:** 6.89%

**NOI:** \$20,337

Lot Size: 0.36 Acres

**Building Size:** 2,810 SF

#### **BENEFITS**

- Fully Leased 2 unit, Both 4 Bedroom
- Off Street Parking
- Public Water & Sewer
- Donegal School District
- Tax ID: 150-79826-0-0000
- East Donegal Township, Lancaster County
- 24 Hour Notice for All Showings
- MLS # PALA122670