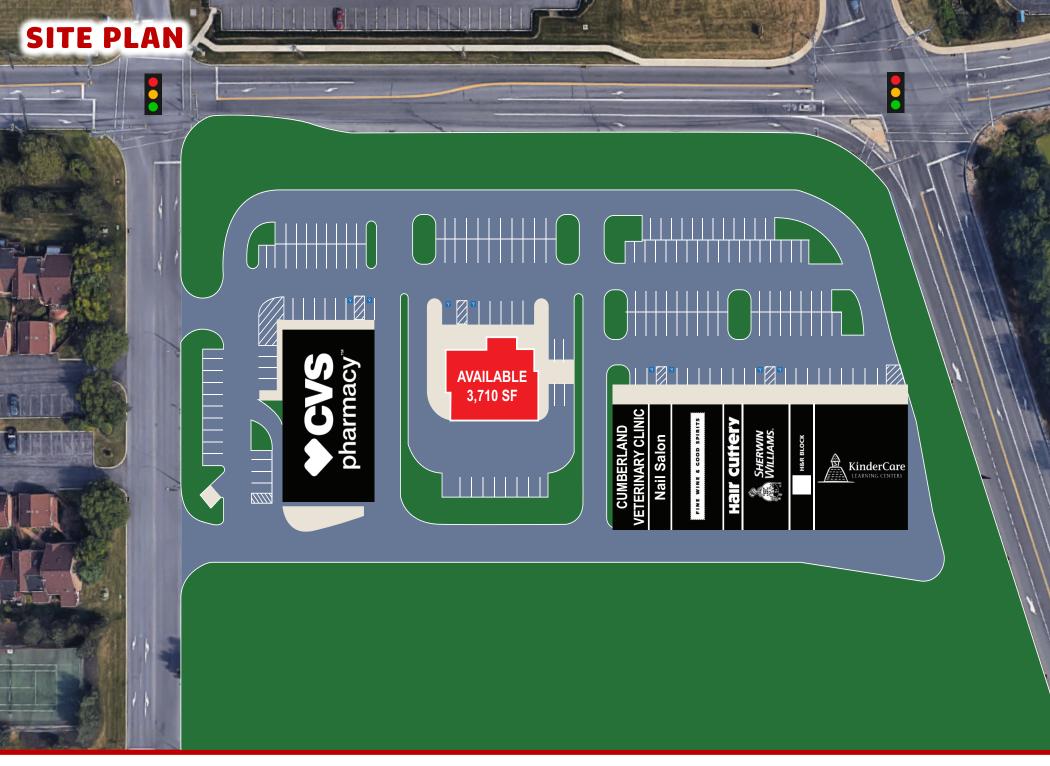

# ±3,710 SF WITH DRIVETRU FOR LEASE

Blake Gross | Joe Spagnola For Leasing Information: 717.843.5555 | Learn more online at www.bennettwilliams.com

A DOUBLE

TINE & SPIRIT

COMMERCIAL BROKERAGE. Redefined.

KinderCare<sup>®</sup>

## **PROPERTY OVERVIEW**

3,710 SF vacant bank with 4 drive thru lanes available for lease. East Penn Plaza is a 39,135 SF neighborhood shopping center located at the intersection of East Penn Dr and Wertzille Rd in Enola, PA. The center is anchored by CVS, KinderCare, and Sherwin Williams. Other tenants in the center include H&R Block, Hair Cuttery, Wine and Spirits, and Cumberland Vet Clinic. Owner will consider a build to suit, ground lease, or subdividing the building.