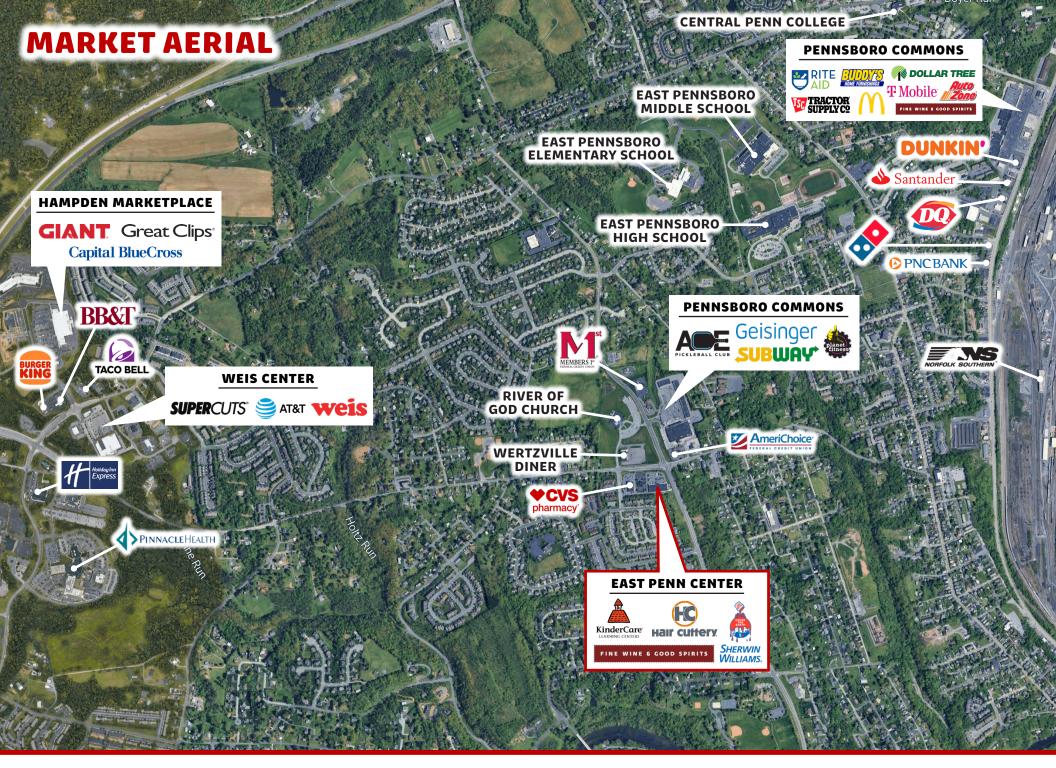

## LOCATION

Located at a lighted intersection the center has good visibility and access from both East Penn Dr and Wertzille Rd. Enola is located on the "West Shore" of Harrisburg just north of Camp Hill. The center is surrounded by dense residential development and is conveniently located near Enola, Camp Hill, and Mechanicsburg. Other businesses in the immediate area include CVS, Planet Fitness, Papa John's, Members 1st Credit Union, KinderCare, Sherwin Williams, and Wine and Spirits. Penn State Health operates a 10,000 SF medical center across the street.

# TRADE AREA

This area west of Enola has experienced a significant amount of residential growth over the past 15 years due to it's convenient location in the market just off of I-81. It's within 5 minutes of Camp Hill and Mechanicsburg and 10 minutes from downtown Harrisburg. There are approximately 54,875 people within 3 miles and a median household income of \$92,275. Strong daytime employment of 26,027 employees within 3 miles. Wertzville Rd and East Penn Dr are two main traffic arteries through this area and have a combined traffic count of 29,000 cars per day at the intersection. The center is less than 1.45 miles from UPMC Pinnacle Hospital and the Cumberland Technology Park.