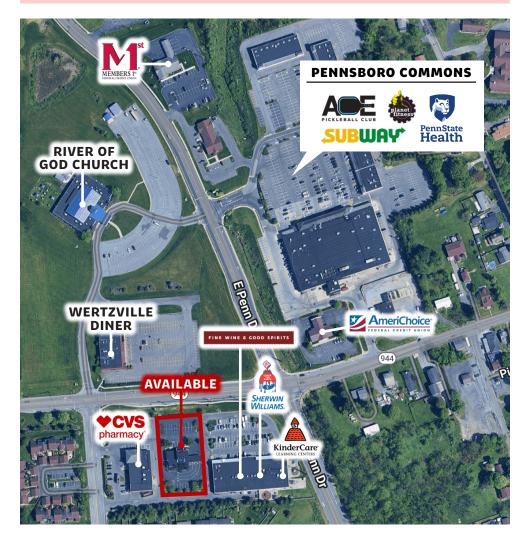

## **PROPERTY OVERVIEW**

3,710 SF vacant bank with 4 drive thru lanes available for lease. East Penn Plaza is a 39,135 SF neighborhood shopping center located at the intersection of East Penn Dr and Wertzille Rd in Enola, PA. The center is anchored by CVS, KinderCare, and Sherwin Williams. Other tenants in the center include H&R Block, Hair Cuttery, Wine and Spirits, and Cumberland Vet Clinic. Owner will consider a build to suit, ground lease, or subdividing the building.

## LOCATION

Located at a lighted intersection the center has good visibility and access from both East Penn Dr and Wertzille Rd. Enola is located on the "West Shore" of Harrisburg just north of Camp Hill. The center is surrounded by dense residential development and is conveniently located near Enola, Camp Hill, and Mechanicsburg. Other businesses in the immediate area include CVS, Planet Fitness, Papa John's, Members 1st Credit Union, KinderCare, Sherwin Williams, and Wine and Spirits. Penn State Health operates a 10,000 SF medical center across the street.