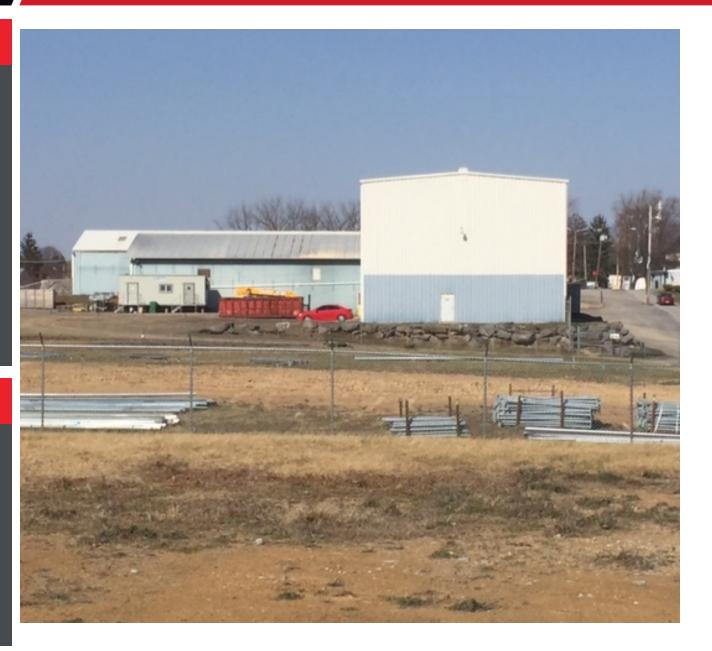

## Benefits

- 2 Acres of Fenced-In Property
- Additional Land Available
- Situated Along Route 11 (Main Street)
- Close to I-81 & Route 30
- Perfect for Outside Storage or Truck Parking

#### PROPERTY OVERVIEW

Fenced-in 2 acres, perfect for outside storage or truck parking. Additional 2 + acres also available. Easy access to Route 11 (Main Street), I-81, & Route 30.

#### PROPERTY HIGHLIGHTS

- 2 Acres of Fenced-In Property
- Additional Land Available
- Situated Along Route 11 (Main Street)
- Close to I-81 & Route 30
- Perfect for Outside Storage or Truck Parking