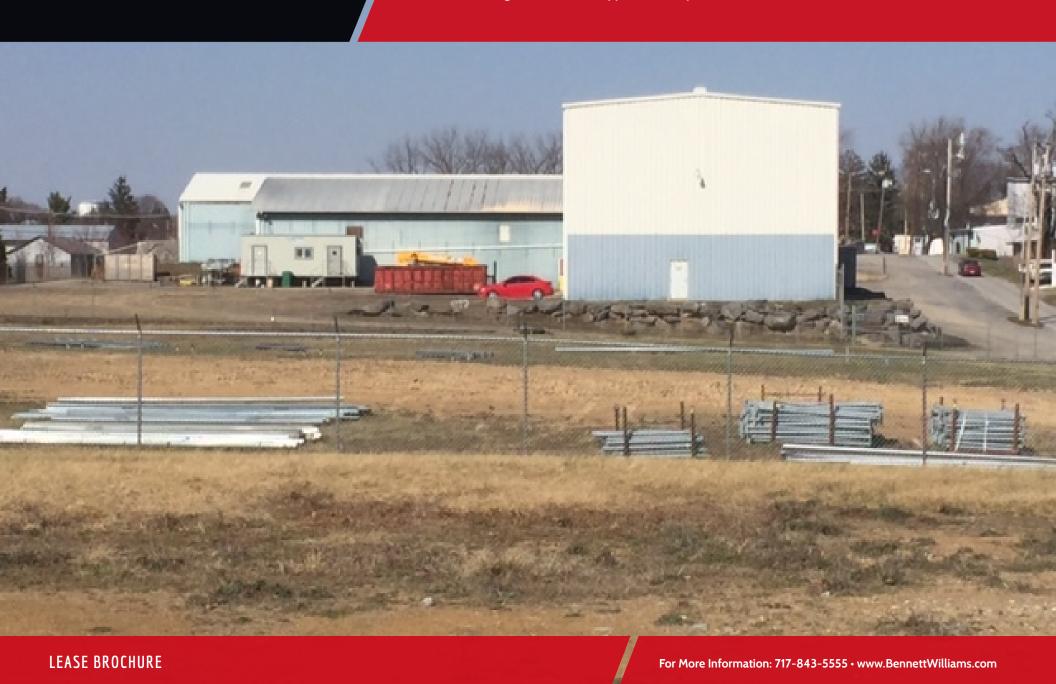

## Benefits

- 2 Acres of Fenced-In Property
- Additional Land Available
- Situated Along Route 11 (Main Street)
- Close to I-81 & Route 30
- Perfect for Outside Storage or Truck Parking

#### PROPERTY OVERVIEW

Fenced-in 2 acres, perfect for outside storage or truck parking. Additional 2 + acres also available. Easy access to Route 11 (Main Street), I-81, & Route 30.

#### PROPERTY HIGHLIGHTS

- 2 Acres of Fenced-In Property
- Additional Land Available
- Situated Along Route 11 (Main Street)
- Close to I-81 & Route 30
- Perfect for Outside Storage or Truck Parking