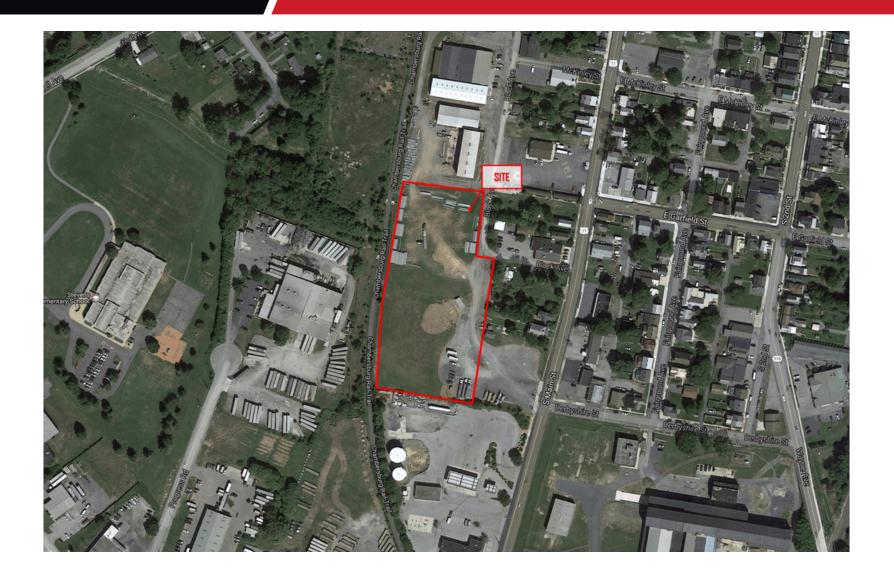

# MAIN STREET: AERIAL MAP

Chambersburg, PA, PA 17201 • Opportunities Up To 87,120 SF

#### PROPERTY OVERVIEW

Fenced-in 2 acres, perfect for outside storage or truck parking. Additional 2 + acres also available. Easy access to Route 11 (Main Street), I-81, & Route 30.

## Benefits

- 2 Acres of Fenced-In Property
- Additional Land Available
- Situated Along Route 11 (Main Street)
- Close to I-81 & Route 30
- Perfect for Outside Storage or Truck Parking