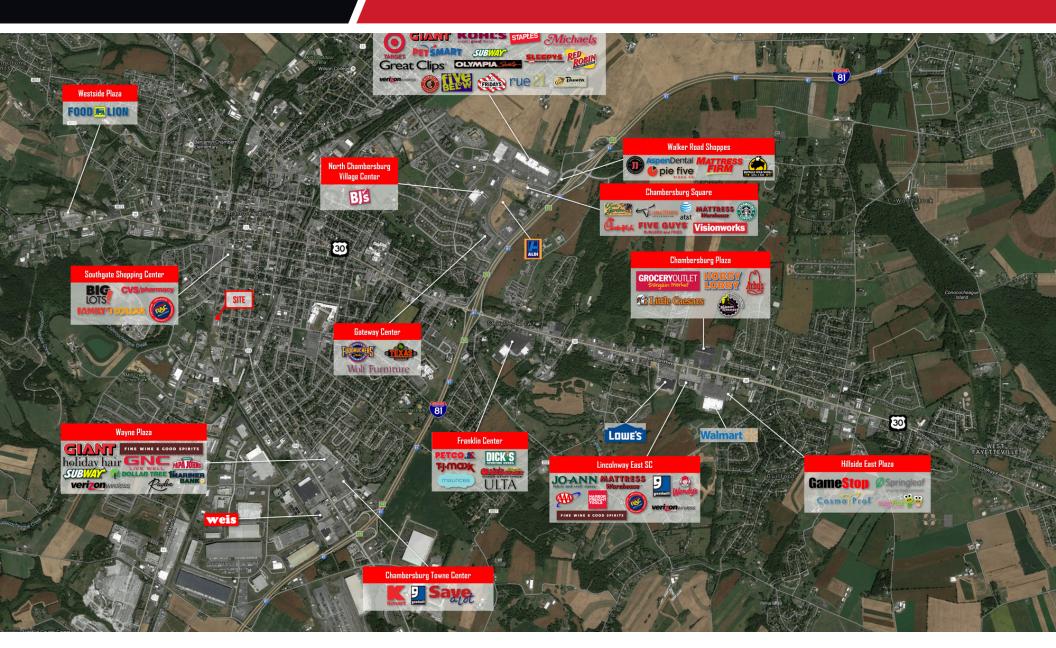

# MAIN STREET: MARKET OVERVIEW

Chambersburg, PA, PA 17201 • Opportunities Up To 87,120 SF