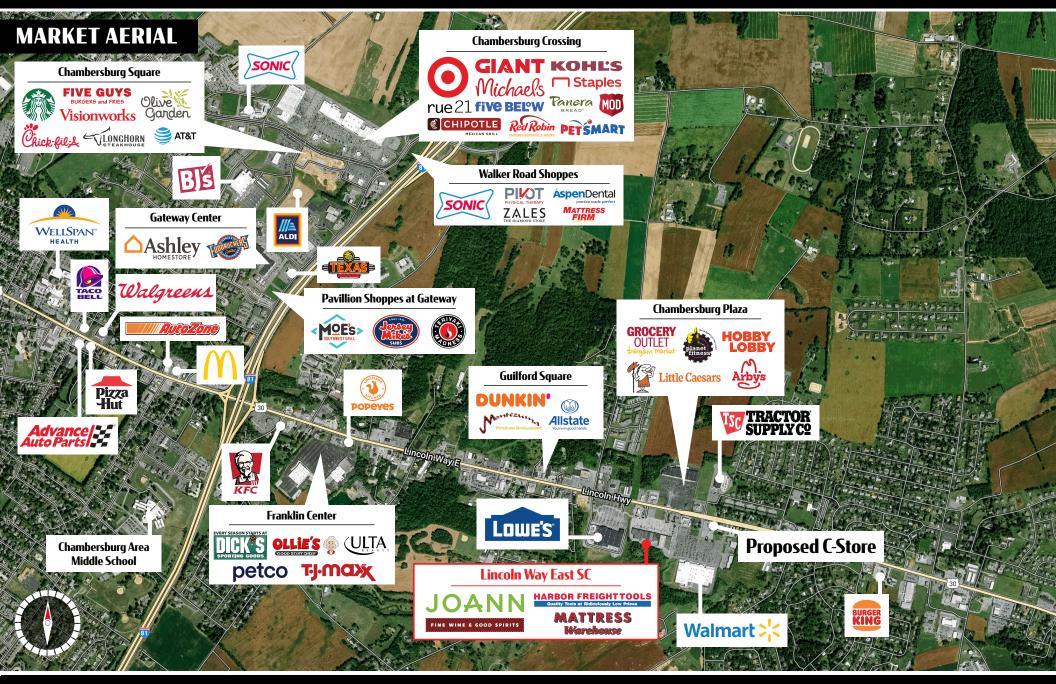

## Location

Lincoln Way East Shopping Center is strategically located along Route 30 (±25,000 VPD) with great visibility and pylon signage. The center provides nearby access to I-81 (58,000 VPD) and benefits from high-volume traffic flow of Route 30, which is one of the main East-West thoroughfares of the Chambersburg market. Surrounding the center are major traffic generating developments such as Franklin Center, Hillside East Plaza, and Chambersburg Plaza, to name a few. The trade area extends over 5 miles, which brings in an expansive customer base. With high concentration of traffic driven by the surrounding retail market as well as the major highway, the center pulls from the immediate and surrounding areas.