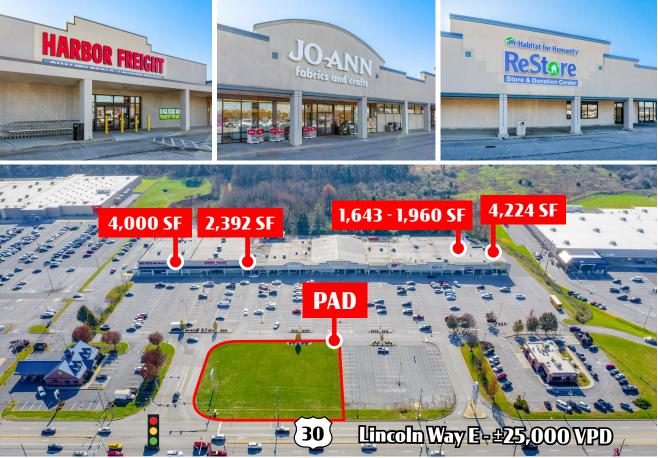

### LINCOLN WAY EAST SHOPPING CENTER

|                | SUITE | TENANT                   | SF     |
|----------------|-------|--------------------------|--------|
|                | 1A    | AVAILABLE                | 4,224  |
| ~              | 1B    | AVAILABLE                | 1,960  |
|                | 10    | Vape & Tobacco City      | 1,764  |
| 12             | 1D    | AVAILABLE                | 1,643  |
|                | 2     | Habitat For Humanity     | 16,632 |
|                | 3/4   | AAA                      | 6,000  |
| SP             | 5     | Mizzer Comics World      | 2,647  |
| The second     | 6     | Label Shopper            | 11,825 |
| the state      | 7     | Joann Fabrics            | 12,432 |
| AN TON         | 8/9   | Fine Wine & Good Spirits | 4,891  |
| 1              | 10    | AVAILABLE                | 2,392  |
| P              | 11/12 | Harbor Freight           | 15,000 |
| P F            | 13    | America's Best           | 4,000  |
| and the second | 14    | Mattress Warehouse       | 5,517  |
| 1              | 15    | China Garden             | 1,632  |
| 14             | 16/17 | Caretti's Pizza          | 3,211  |
| 1              | 18    | Asian Bazaar             | 3,520  |