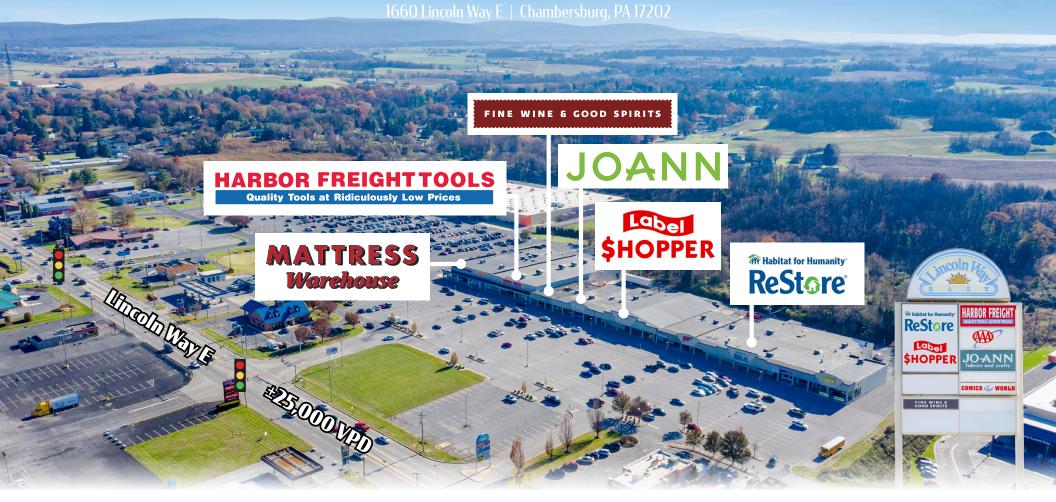

## ±1,643 - 4,224 SF

Lincoln Way East Shopping Center is a 99,290 square foot shopping center ideally located along Lincoln Way East (Route 30) in Chambersburg, PA. The center includes national traffic generating brands, such as Harbor Freight, Joann Fabric, Mattress Warehouse, Label Shopper, and AAA, to name a few. The project is well maintained and provides plenty of parking for the traffic generating mix of tenants, which makes Lincoln Way East Shopping Center perfect for any type of user.

### LINCOLN WAY **EAST SHOPPING CENTER**

1660 Lincoln Way E | Chambersburg, PA 17202

## Location

Lincoln Way East Shopping Center is strategically located along Route 30 (±25,000 VPD) with great visibility and pylon signage. The center provides nearby access to I-81 (58,000 VPD) and benefits from high-volume traffic flow of Route 30, which is one of the main East-West thoroughfares of the Chambersburg market. Surrounding the center are major traffic generating developments such as Franklin Center, Hillside East Plaza, and Chambersburg Plaza, to name a few. The trade area extends over 5 miles, which brings in an expansive customer base. With high concentration of traffic driven by the surrounding retail market as well as the major highway, the center pulls from the immediate and surrounding areas.