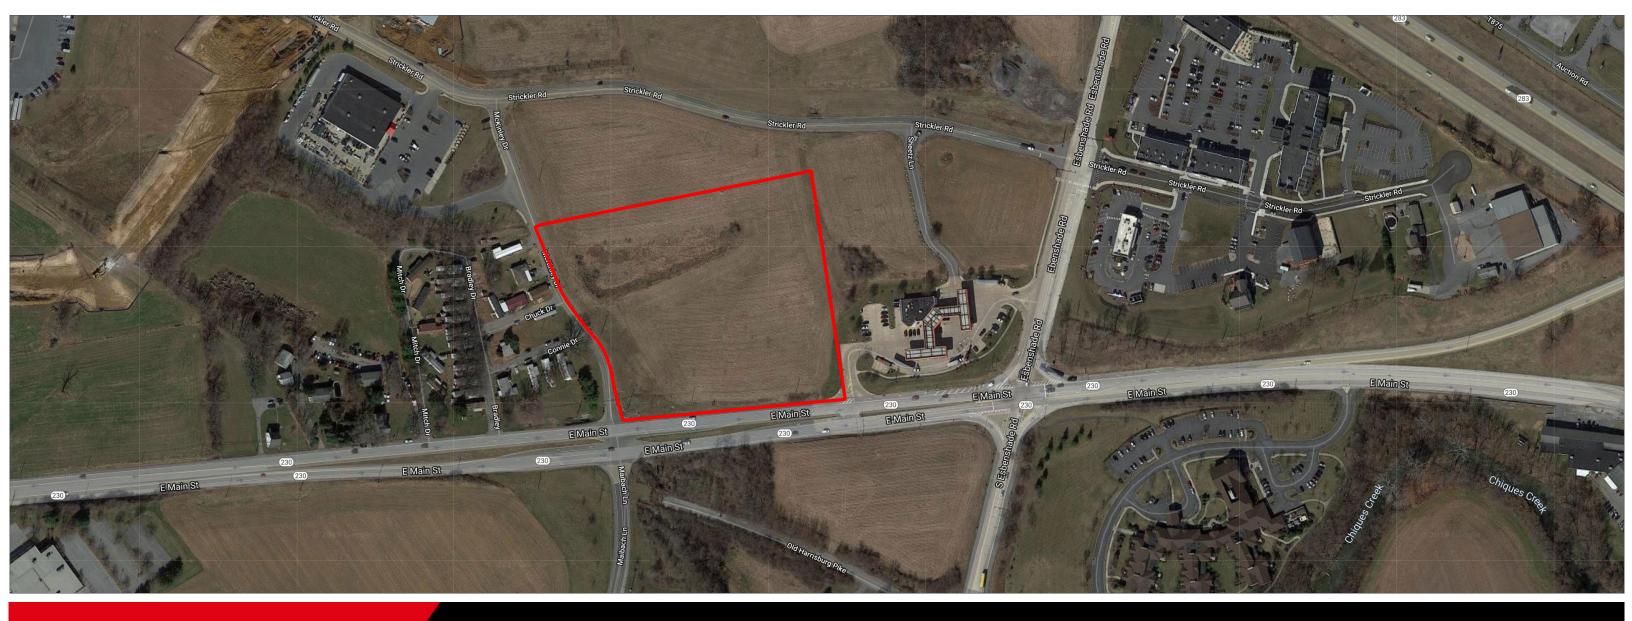

## **PROPERTY OVERVIEW**

Restaurant pad site available for ground lease on Route 230/Main Street in Mount Joy. Property has a shared driveway with Sheetz, and is located at Mount Joy Route 283 interchange, which is a popular and successful location for restaurants including McDonald's, Fuddruckers, Tropical Smoothie Cafe and Mick's Pub. Drive-thru allowed. Up to 5 acres available.

## **PROPERTY SUMMARY**

Lease Price: \$125,000/YR

Zoning: Mixed Use Commercial

Total Land Size: 1 Acre

County:

Property Visibility: Excellent

Municipality: Repho Twp

Tax ID Number: 5409199900000