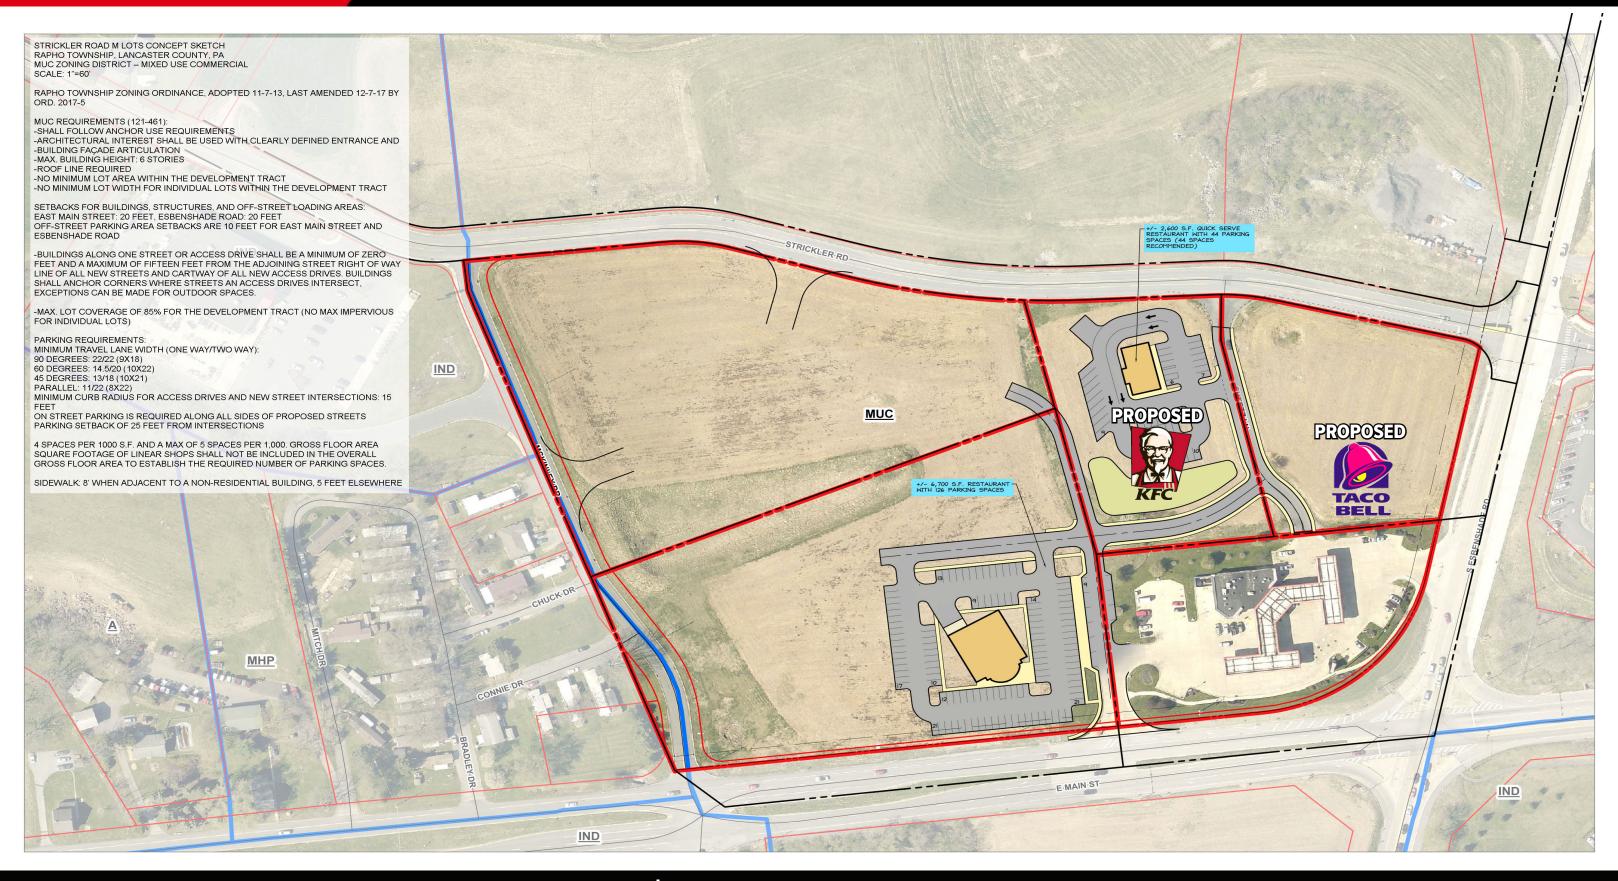

## **PROPERTY OVERVIEW**

Restaurant pad site available for ground lease on Route 230/Main Street in Mount Joy. Property has a shared driveway with Sheetz, and is located at Mount Joy Route 283 interchange, which is a popular and successful location for restaurants including McDonald's, Fuddruckers, Tropical Smoothie Cafe and Mick's Pub. Drive-thru allowed. Up to 5 acres available.

## **PROPERTY SUMMARY**

Lease Price: \$125,000/YR

Zoning: Mixed Use Commercial

Total Land Size: 1 Acre

County:

Property Visibility: Excellent

Municipality: Repho Twp

Tax ID Number: 5409199900000