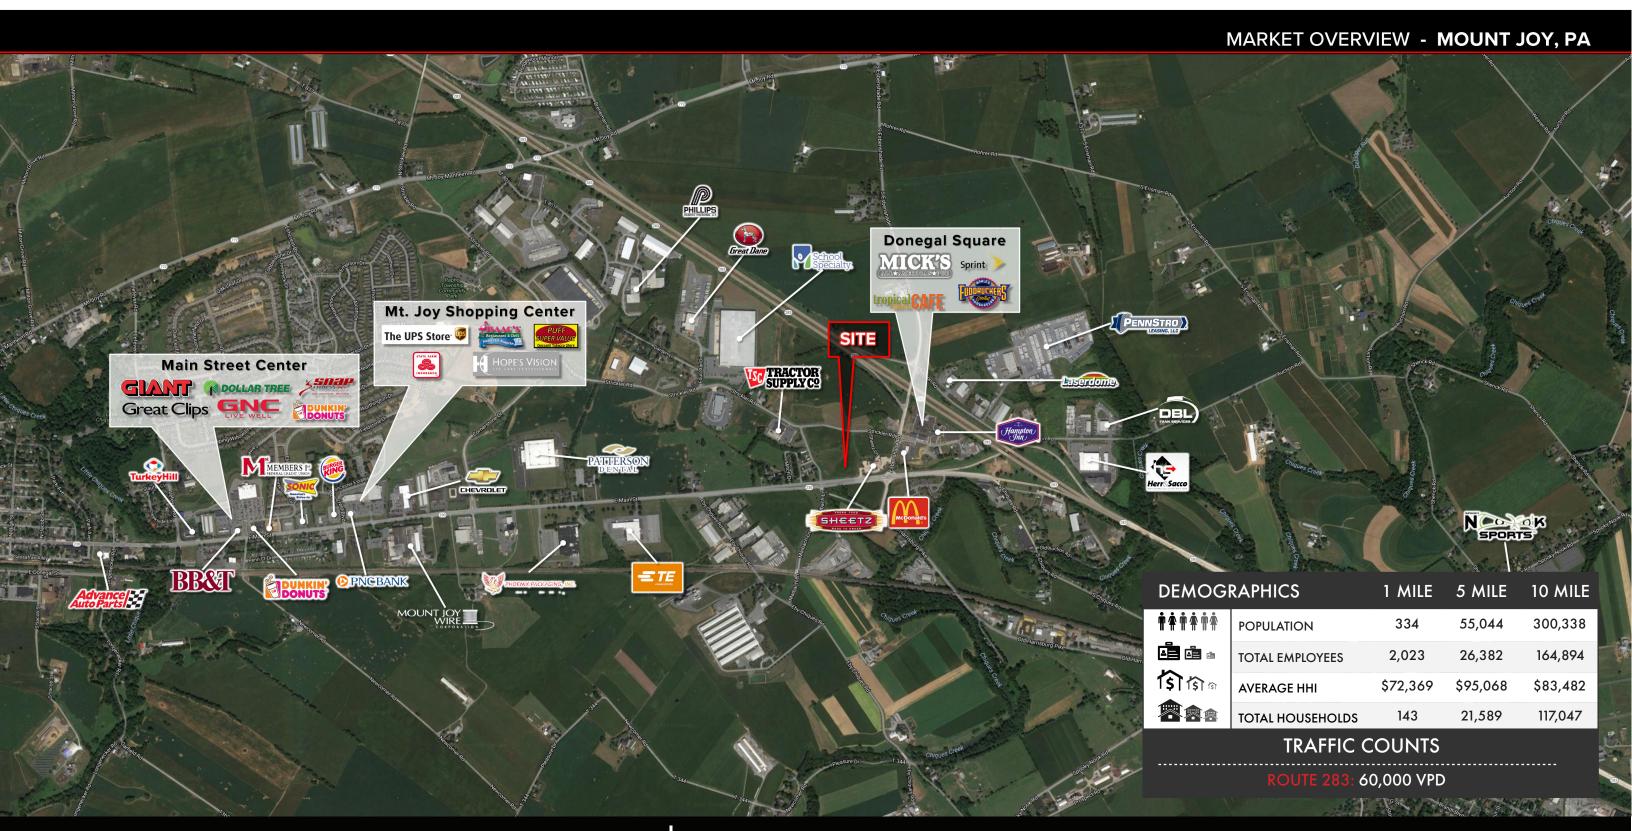

## **PROPERTY OVERVIEW**

Restaurant pad site available for ground lease on Route 230/Main Street in Mount Joy. Property has a shared driveway with Sheetz, and is located at Mount Joy Route 283 interchange, which is a popular and successful location for restaurants including McDonald's, Fuddruckers, Tropical Smoothie Cafe and Mick's Pub. Drive-thru allowed. Up to 5 acres available.