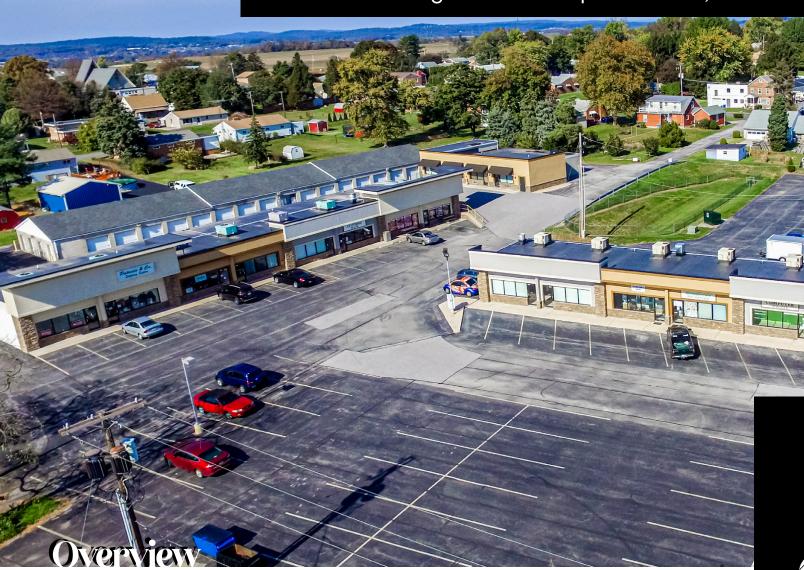

## Manchester Plaza

FOR **LEASE** 

4324 North George Street Ext. | Manchester, PA 17345

**Manchester Plaza** is a 17,833 SF established neighborhood Retail Shopping Center ideally positioned along North George Street Extended with 13,000 VPD. The center is complimented by a mix of well established regional and local tenants. The property was recently renovated with an upgraded facade.

## Manchester Plaza

4324 North George Street Ext. | Manchester, PA 17345