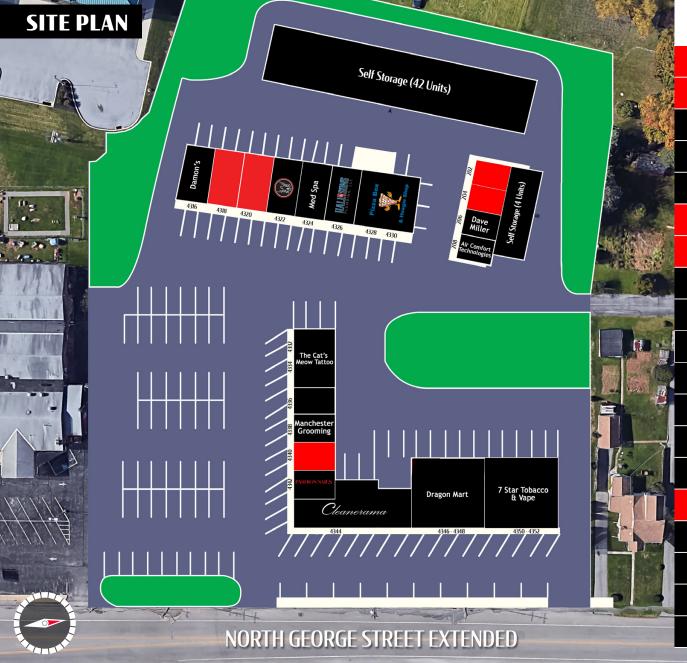

## Manchester Plaza

4324 North George Street Ext. | Manchester, PA 17345

| SUITE       | TENANT                    | SF    |
|-------------|---------------------------|-------|
| 202         | AVAILABLE                 | 525   |
| 204         | AVAILABLE                 | 345   |
| 206         | Office Of David Miller    | 500   |
| 208         | Air Comfort Technologies  | 345   |
| 4316        | Damon's                   | 800   |
| 4318        | AVAILABLE                 | 800   |
| 4320        | AVAILABLE                 | 800   |
| 4322        | Sas Team Bjj Manchester   | 800   |
| 4324        | Med Spa                   | 800   |
| 4326        | Hall & Sons Plumbing      | 800   |
| 4328-4330   | Pizza Box                 | 1,600 |
| 4332-4334   | The Cat's Meow Tattoo     | 1,000 |
| 4336        | Mi Rancho                 | 500   |
| 4338        | Manchester Grooming       | 500   |
| 4340        | AVAILABLE                 | 500   |
| 4342        | Fashion Nails             | 500   |
| 4344        | The Cleanerama Laundromat | 1,918 |
| 4346-4348   | Dragon Mart               | 2,400 |
| 4350 - 4352 | 7 Star Tobacco & Vape     | 2,400 |