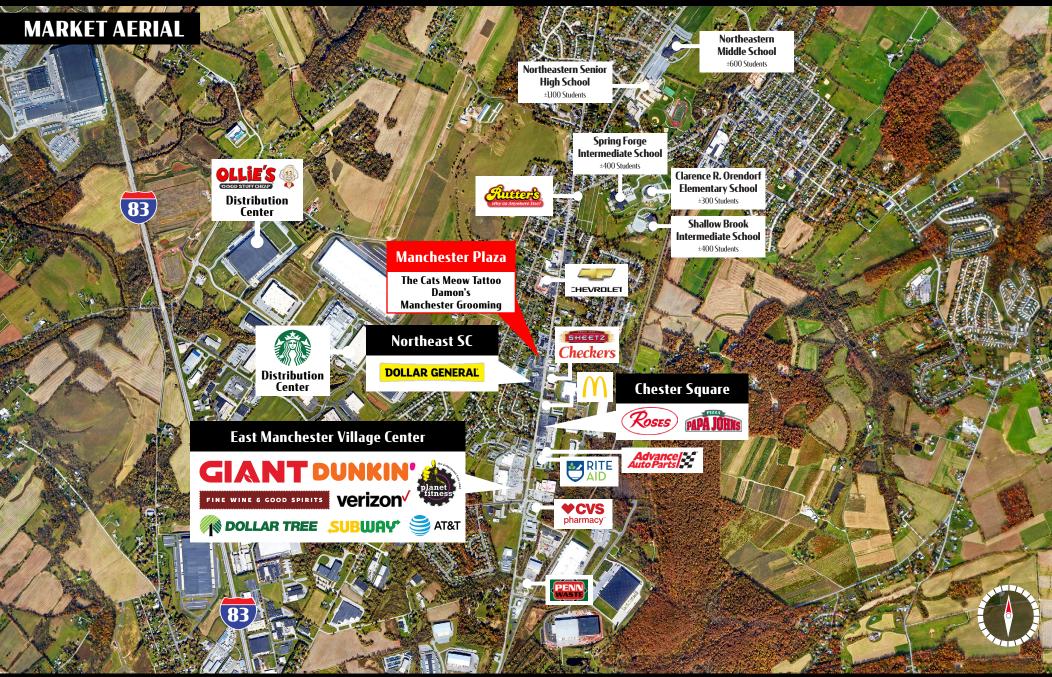

### Location

Manchester Plaza is located on North George Street Extended in Manchester about 10 minutes North of York. This neighborhood center is conveniently located and services the area of North York. Located within 5 minutes from I-83 and Route 30.

### Trade Area

There are approximately 52,950 residents within 5 miles of the center. Giant, Dollar Tree, McDonald's, Advance Auto are within a quarter mile of the center. There has been a steady amount of residential growth within the Manchester and Mt. Wolf areas in the past 15 years.