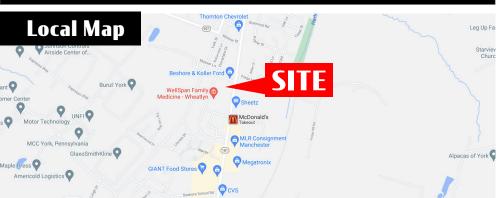

### Location

Manchester Plaza is located on North George Street Extended in Manchester about 10 minutes North of York. This neighborhood center is conveniently located and services the area of North York. Located within 5 minutes from I-83 and Route 30.

### Trade Area

There are approximately 52,950 residents within 5 miles of the center. Giant, Dollar Tree, McDonald's, Advance Auto are within a quarter mile of the center. There has been a steady amount of residential growth within the Manchester and Mt. Wolf areas in the past 15 years.