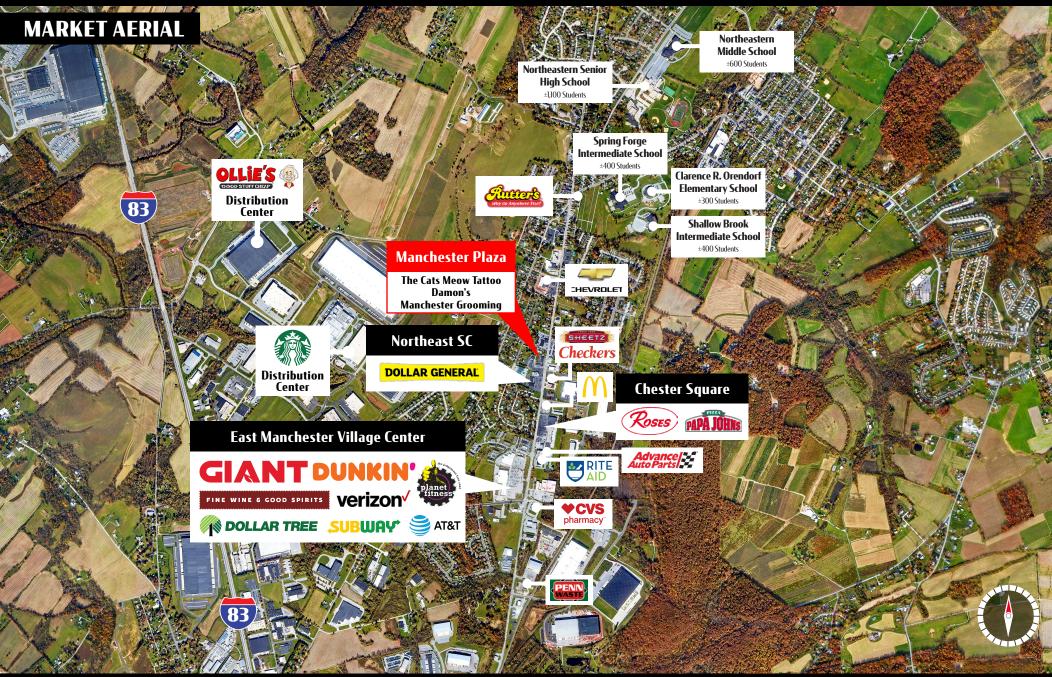

### Location

Manchester Plaza is located on North George Street Extended in Manchester about 10 minutes North of York. This neighborhood center is conveniently located and services the area of North York. Located within 5 minutes from I-83 and Route 30.

### Trade Area

There are approximately 52,950 residents within 5 miles of the center. Giant, Dollar Tree, McDonald's, Advance Auto are within a guarter mile of the center. There has been a steady amount of residential growth within the Manchester and Mt. Wolf areas in the past 15 years.

TRAFFIC COUNTS: N George Street - ±13,000 VPD