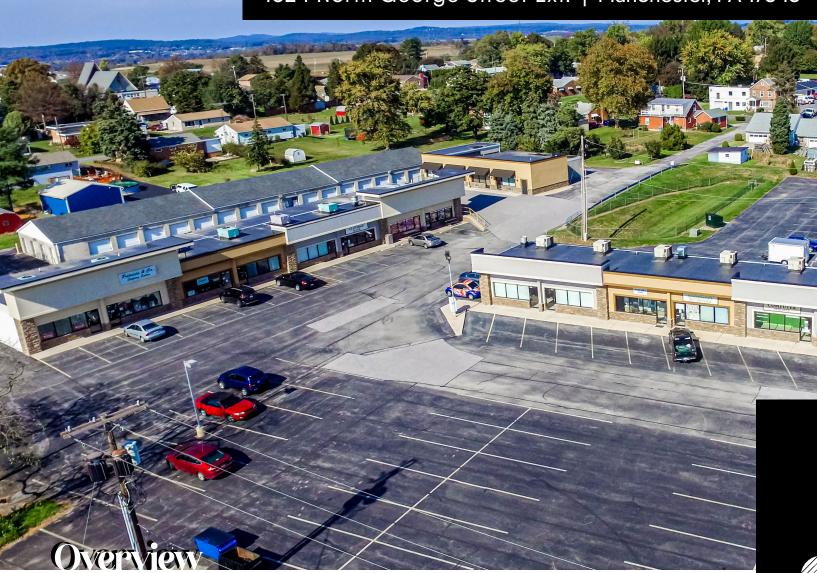

## Manchester Plaza

FOR **LEASE** 

4324 North George Street Ext. | Manchester, PA 17345

**Manchester Plaza** is a 17,833 SF established neighborhood Retail Shopping Center ideally positioned along North George Street Extended with 13,000 VPD. The center is complimented by a mix of well established regional and local tenants. The property was recently renovated with an upgraded facade.

## Manchester Plaza

4324 North George Street Ext. | Manchester, PA 17345