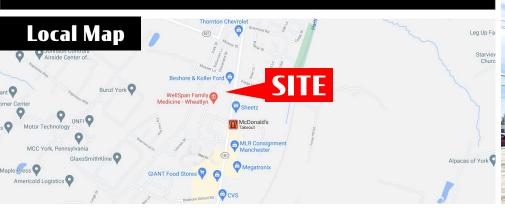

### Location

Manchester Plaza is located on North George Street Extended in Manchester about 10 minutes North of York. This neighborhood center is conveniently located and services the area of North York. Located within 5 minutes from I-83 and Route 30.

### Trade Area

There are approximately 52,950 residents within 5 miles of the center. Giant, Dollar Tree, McDonald's, Advance Auto are within a guarter mile of the center. There has been a steady amount of residential growth within the Manchester and Mt. Wolf areas in the past 15 years.