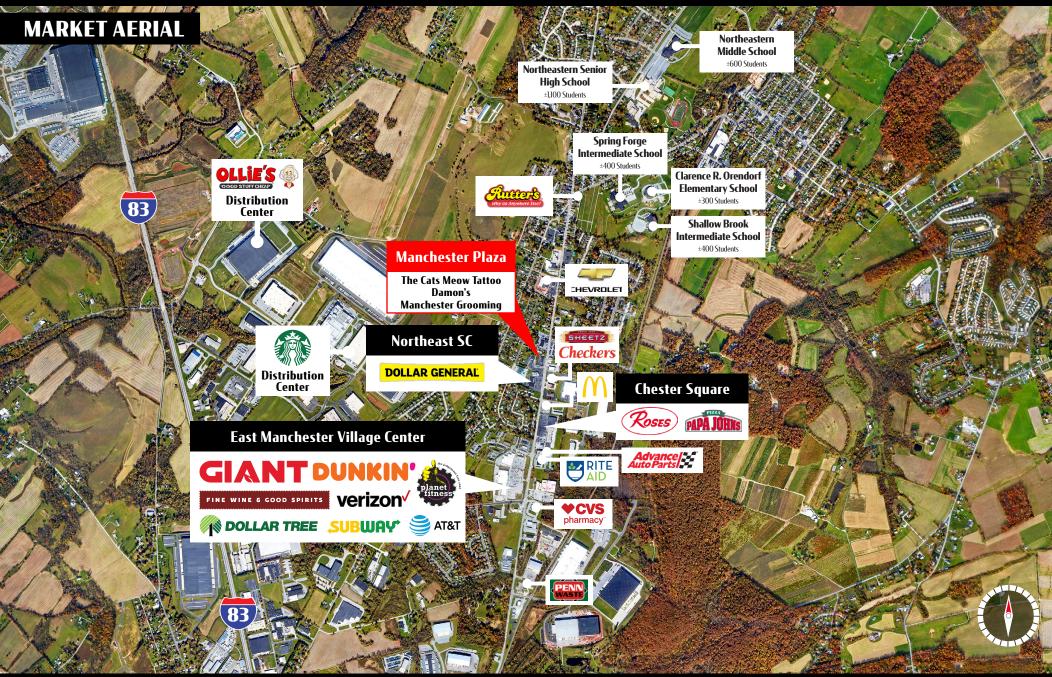

## Location

Manchester Plaza is located on North George Street Extended in Manchester about 10 minutes North of York. This neighborhood center is conveniently located and services the area of North York. Located within 5 minutes from I-83 and Route 30.

### Trade Area

There are approximately 52,950 residents within 5 miles of the center. Giant, Dollar Tree, McDonald's, Advance Auto are within a guarter mile of the center. There has been a steady amount of residential growth within the Manchester and Mt. Wolf areas in the past 15 years.