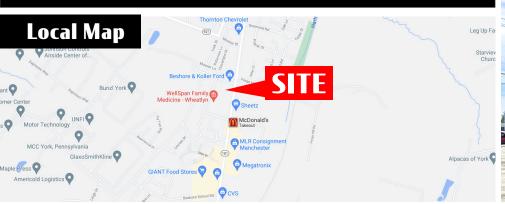

## Location

Manchester Plaza is located on North George Street Extended in Manchester about 10 minutes North of York. This neighborhood center is conveniently located and services the area of North York. Located within 5 minutes from I-83 and Route 30.

### Trade Area

There are approximately 52,950 residents within 5 miles of the center. Giant, Dollar Tree, McDonald's, Advance Auto are within a guarter mile of the center. There has been a steady amount of residential growth within the Manchester and Mt. Wolf areas in the past 15 years.