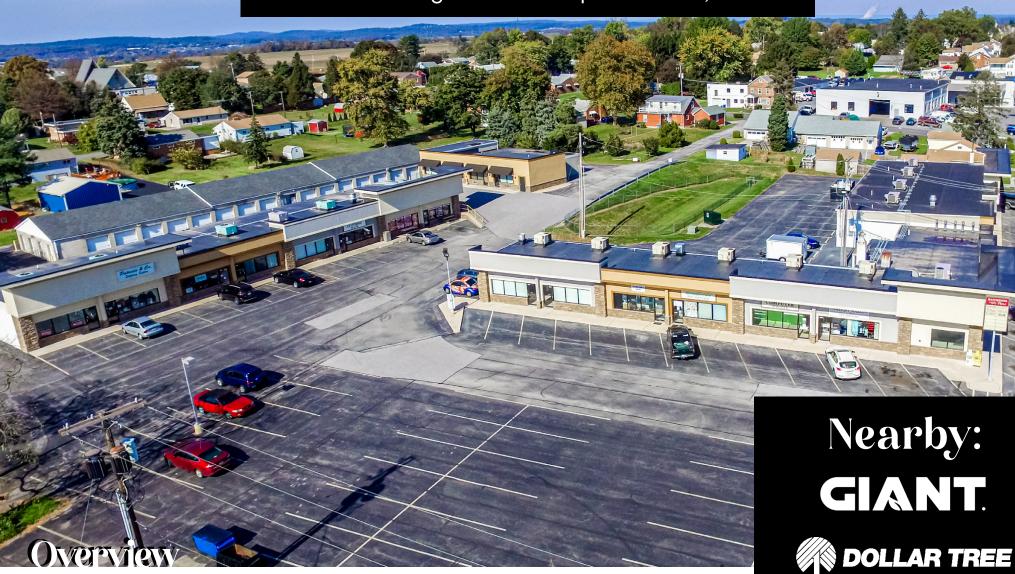

# Manchester Plaza

FOR **LEASE** 

4324 North George Street Ext. | Manchester, PA 17345

**Manchester Plaza** is a 17,833 SF established neighborhood Retail Shopping Center ideally positioned along North George Street Extended with 13,000 VPD. The center is complimented by a mix of well established regional and local tenants. The property was recently renovated with an upgraded facade.

### Trade Area

There are approximately 52,950 residents within 5 miles of the center. Giant, Dollar Tree, McDonald's, Advance Auto are within a guarter mile of the center. There has been a steady amount of residential growth within the Manchester and Mt. Wolf areas in the past 15 years.