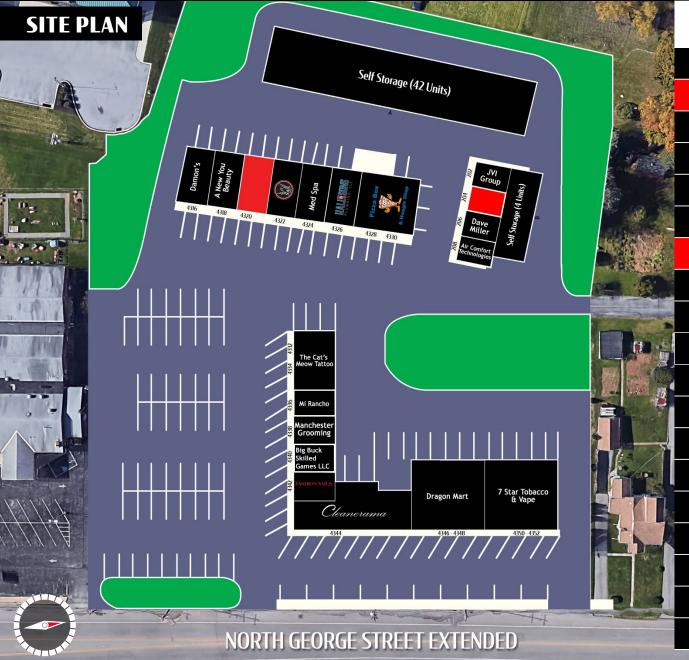

## Manchester Plaza

4324 North George Street Ext. | Manchester, PA 17345

| SUITE       | TENANT                     | SF    |
|-------------|----------------------------|-------|
| 202         | JVI Group                  | 525   |
| 204         | AVAILABLE                  | 345   |
| 206         | Office Of David Miller     | 500   |
| 208         | Air Comfort Technologies   | 345   |
| 4316        | Damon's                    | 800   |
| 4318        | A New You Beauty           | 800   |
| 4320        | AVAILABLE                  | 800   |
| 4322        | Sas Team Bjj Manchester    | 800   |
| 4324        | Med Spa                    | 800   |
| 4326        | Hall & Sons Plumbing       | 800   |
| 4328-4330   | Pizza Box                  | 1,600 |
| 4332-4334   | The Cat's Meow Tattoo      | 1,000 |
| 4336        | Mi Rancho                  | 500   |
| 4338        | Manchester Grooming        | 500   |
| 4340        | Big Buck Skilled Games LLC | 500   |
| 4342        | Fashion Nails              | 500   |
| 4344        | The Cleanerama Laundromat  | 1,918 |
| 4346-4348   | Dragon Mart                | 2,400 |
| 4350 - 4352 | 7 Star Tobacco & Vape      | 2,400 |