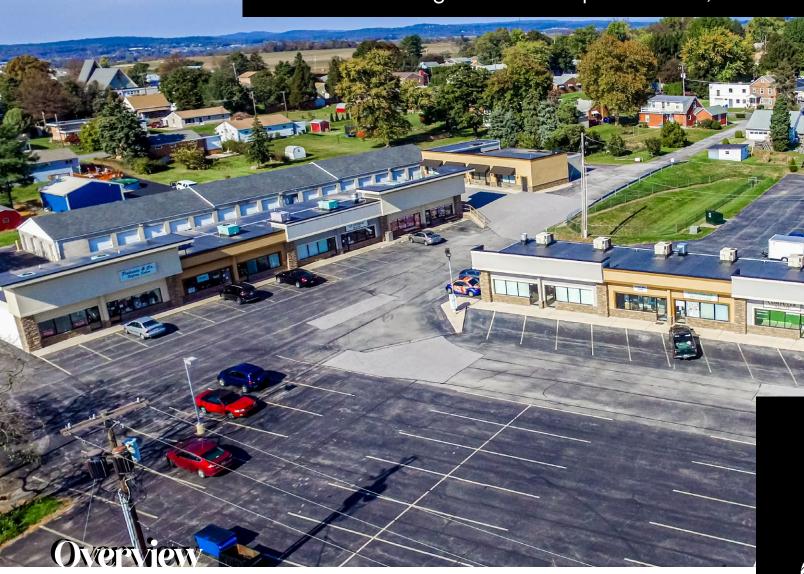

# Manchester Plaza

FOR **LEASE** 

4324 North George Street Ext. | Manchester, PA 17345

**Manchester Plaza** is a 17,833 SF established neighborhood Retail Shopping Center ideally positioned along North George Street Extended with 13,000 VPD. The center is complimented by a mix of well established regional and local tenants. The property was recently renovated with an upgraded facade.

## Manchester Plaza

4324 North George Street Ext. | Manchester, PA 17345