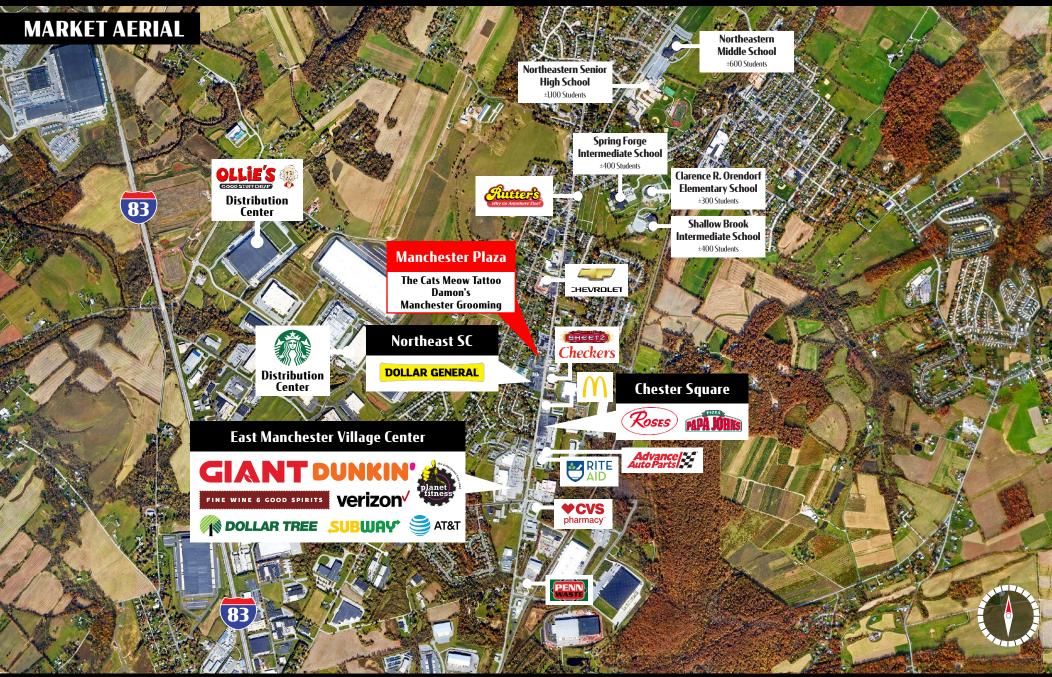

## Location

Manchester Plaza is located on North George Street Extended in Manchester about 10 minutes North of York. This neighborhood center is conveniently located and services the area of North York. Located within 5 minutes from I-83 and Route 30.

### Trade Area

There are approximately 52,950 residents within 5 miles of the center. Giant, Dollar Tree, McDonald's, Advance Auto are within a quarter mile of the center. There has been a steady amount of residential growth within the Manchester and Mt. Wolf areas in the past 15 years.