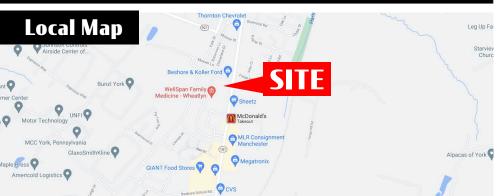

## Location

Manchester Plaza is located on North George Street Extended in Manchester about 10 minutes North of York. This neighborhood center is conveniently located and services the area of North York. Located within 5 minutes from I-83 and Route 30.

### Trade Area

There are approximately 52,950 residents within 5 miles of the center. Giant, Dollar Tree, McDonald's, Advance Auto are within a quarter mile of the center. There has been a steady amount of residential growth within the Manchester and Mt. Wolf areas in the past 15 years.