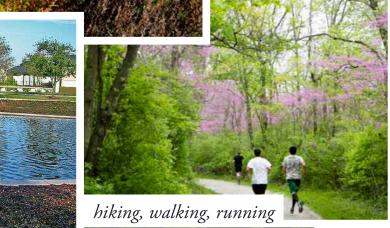

#### TRAILS, TREES, AND FRESH AIR

Preserved woodlands and stormwater basins set the backdrop for exploring nature through a system of trails and active playgrounds for all ages.

# the grove at the district

Complimenting the distinctive resources and unique conditions of the land, The Grove is a highly amenitized community asset. The design of this naturalized park celebrates existing trees while integrating stormwater basins as features along the trails. The Grove features multi-use trails, exercise equipment, play spaces, benches, educational signage, and supplemental landscaping to inspire high-energy adventures, or quiet moments in the woods.