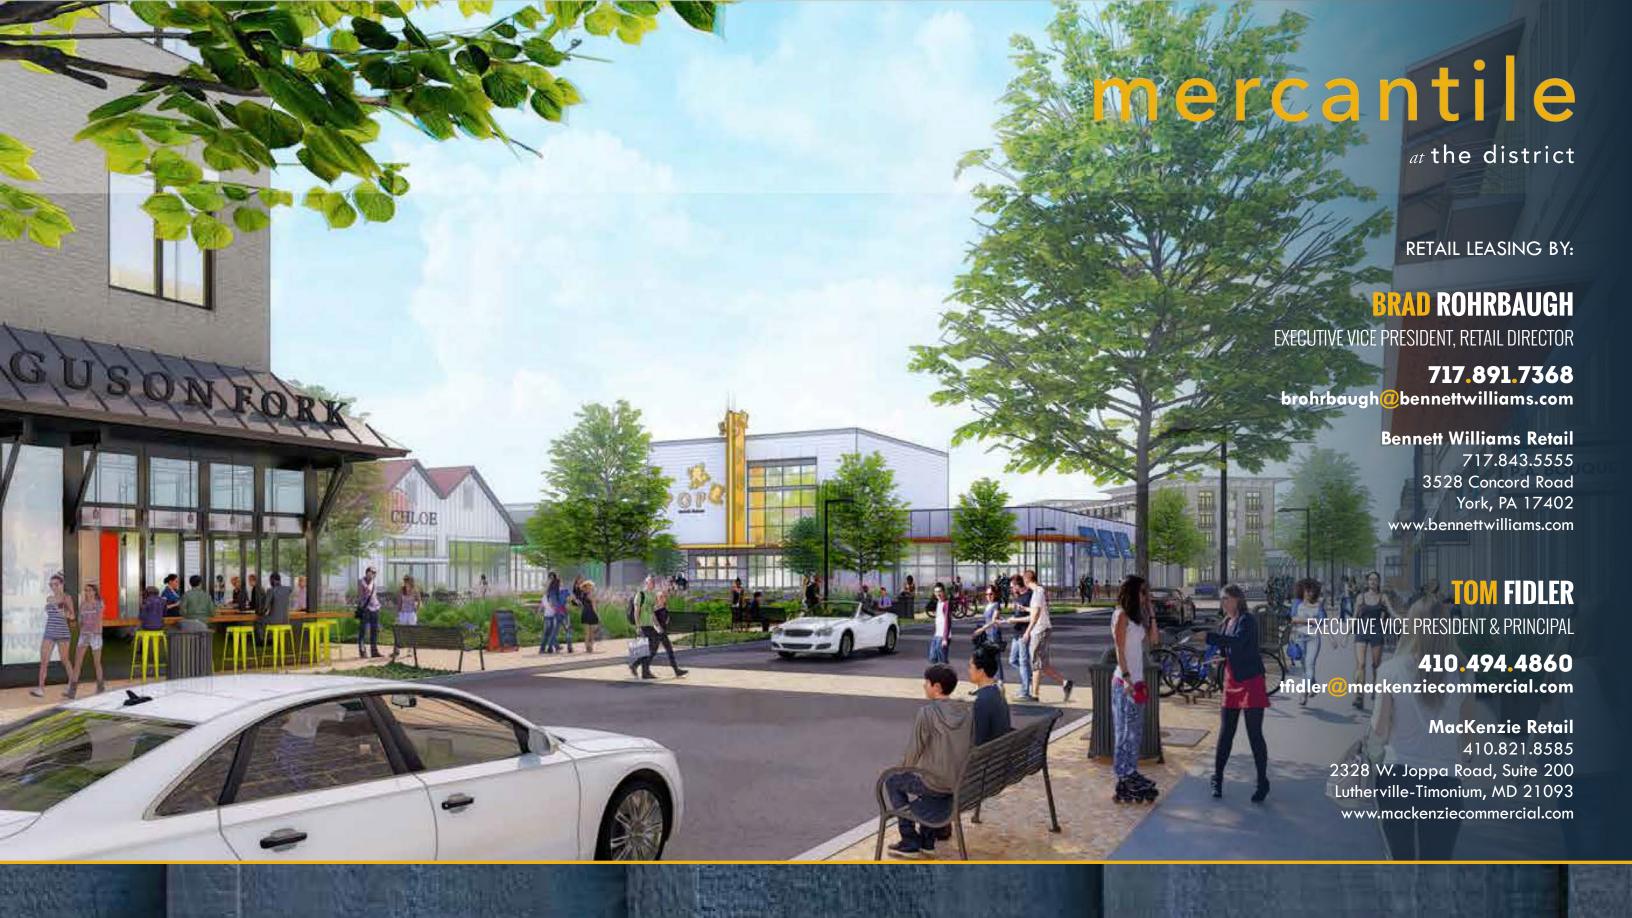

#### mercantile

## mercantile

Soft, bucolic, contemporary landscape

Stacked uses: a contemporary interpretation of main street buildings

a blend of picturesque and utilitarian farm inspirations

An iconic hub of activity that captures the soul of our "agricultural crossroads" style: A simple, distinctively contemporary building that connects indoors and outdoors with a singular roof gesture.

Mixed-Use buildings, (residential over retail) and office over retail provide a vertical backdrop to the retail core. Predominately brick facades with welcoming streetside storefronts and parapet roofs connect to regional town centers, while contemporary corners and moments link to the "agricultural crossroads style"

Simple, horizontal buildings with square-to-vertical openings are designed to create vibrant pedestrian spaces. A focus will be on creative canopies and plantings with witty moments of 'wow.' Touches of vernacular stone and brick, paired with an agrarian-inspired palette make contemporary feel approachable.