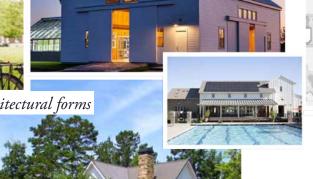

## mercantile

Soft, bucolic, contemporary landscape

Stacked uses: a contemporary interpretation of main street buildings

a blend of picturesque and utilitarian farm inspirations

An iconic hub of activity that captures the soul of our "agricultural crossroads" style: A simple, distinctively contemporary building that connects indoors and outdoors with a singular roof gesture.

Mixed-Use buildings, (residential over retail) and office over retail provide a vertical backdrop to the retail core. Predominately brick facades with welcoming streetside storefronts and parapet roofs connect to regional town centers, while contemporary corners and moments link to the "agricultural crossroads style"

Simple, horizontal buildings with square-to-vertical openings are designed to create vibrant pedestrian spaces. A focus will be on creative canopies and plantings with witty moments of 'wow.' Touches of vernacular stone and brick, paired with an agrarian-inspired palette make contemporary feel approachable.