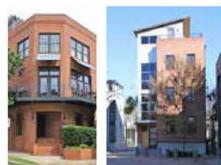

## mercantile

Soft, bucolic, contemporary landscape

Stacked uses: a contemporary interpretation of main street buildings

a blend of picturesque and utilitarian farm inspirations

An iconic hub of activity that captures the soul of our "agricultural crossroads" style: A simple, distinctively contemporary building that connects indoors and outdoors with a singular roof gesture.

Mixed-Use buildings, (residential over retail) and office over retail provide a vertical backdrop to the retail core. Predominately brick facades with welcoming streetside storefronts and parapet roofs connect to regional town centers, while contemporary corners and moments link to the "agricultural crossroads style"