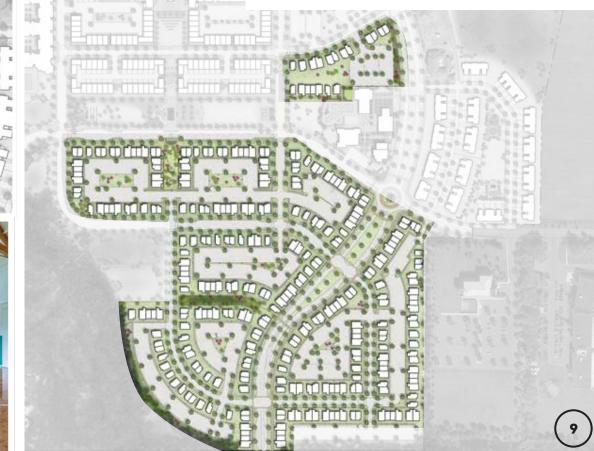

# the places at the district

# overall development totals

317k commercial
120 hotel keys
1029 residential units
150 total acres
41 open space acres
4896 parking spaces

- retail/services +/-53,340 sqft
- food services +/-51,580 sqft
- grocer +/-35,000 sqft
- entertainment +/-31,000 sqft
- professional office +/-27,400 sqft
- accommodations +/-54,700 sqft
- multi-family dwellings +/-470 units
- for sale townhomes +/-203 units
- for sale single family +/-36 units
- for rent single family +/- 528 units
- amenity building +/-18235 sqft