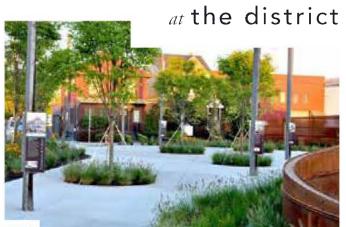

### the commons

at the district

Promoting active play and recreation, the community park is the spot for kicking a ball, throwing a frisbee, and playing cornhole. This long, linear park is in the center of The District, emphasizing open space as the heart of the community and creating scenic vistas from surrounding public roads.

wander

discover

play