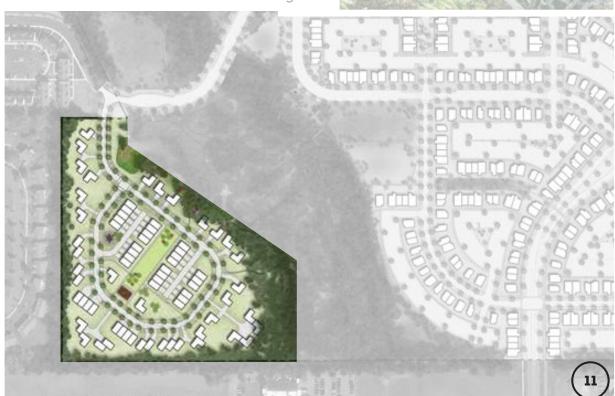

# overall development totals

317k commercial
120 hotel keys
1029 residential units
150 total acres
41 open space acres
4896 parking spaces

- retail/services +/-53,340 sqft
- food services +/-51,580 sqft
- grocer +/-35,000 sqft
- entertainment +/-31,000 sqft
- professional office +/-27,400 sqft
- accommodations +/-54,700 sqft
- multi-family dwellings +/-470 units
- for sale townhomes +/-203 units
- for sale single family +/-36 units
- for rent single family +/- 528 units
- amenity building +/-18235 sqft