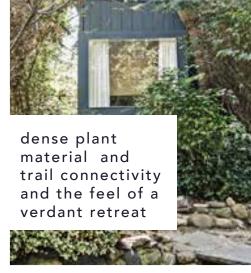

## heartwood

at the district

Nestled in The Grove, Heartwood is a collection of homes suited for those who want a lighter footprint, be closer to nature, and within walking distance to restaurants and shopping. Sustainably designed homes and landscape elements aim to reduce water and energy use. A community garden and access to trails reconnect residents to the land and each other.

a framework for further individual investment in active sustainable strategies

homes oriented for passive lighting and thermal comfort strategies.