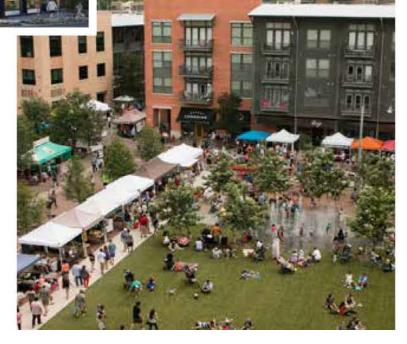

#### **RETAIL & MIXED USE**

This is the heartbeat of Ferguson Township, where a mix of homes, shops, offices, hospitality, and public spaces come together to provide unprecedented convenience, community, and commerce for the region.

## mercantile

Soft, bucolic, contemporary landscape

Stacked uses: a contemporary interpretation of main street buildings

a blend of picturesque and utilitarian farm inspirations

An iconic hub of activity that captures the soul of our "agricultural crossroads" style: A simple, distinctively contemporary building that connects indoors and outdoors with a singular roof gesture.