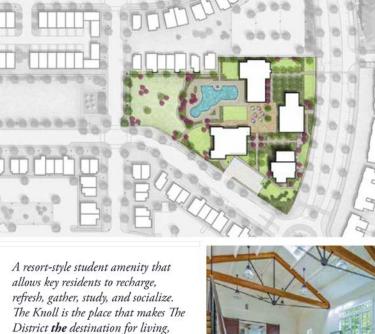

### the commons

at the district

Promoting active play and recreation, the community park is the spot for kicking a ball, throwing a frisbee, and playing cornhole. This long, linear park is in the center of The District, emphasizing open space as the heart of the community and creating scenic vistas from surrounding public roads.