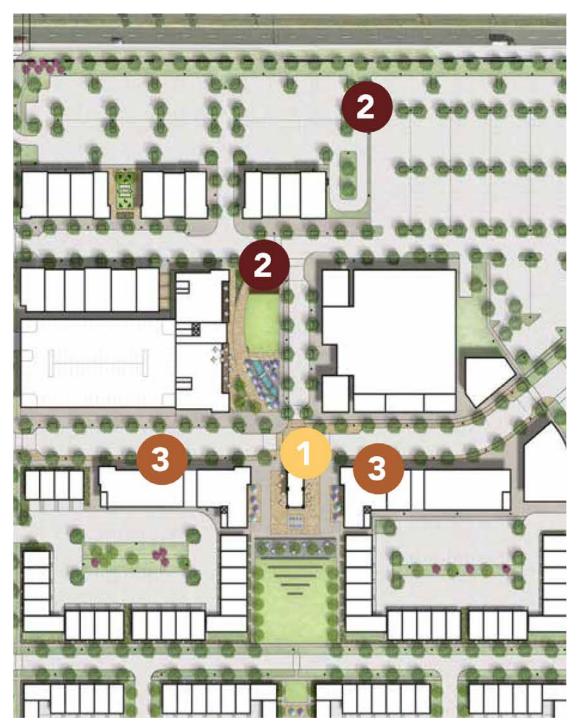

# the places at the district

#### **RETAIL & MIXED USE**

This is the heartbeat of Ferguson Township, where a mix of homes, shops, offices, hospitality, and public spaces come together to provide unprecedented convenience, community, and commerce for the region.

#### 2 ACRES OF PUBLIC SPACE

Featuring a large open lawn for active recreation and a tranquil garden landscape for passive activities, this park is for everyone.

#### THE FUN AND FRESH NEIGHBORHOOD

A collection of homes designed as a traditional neighborhood, enlivened by pocket parks, front porches, and pedestrian friendly streets.

#### TRAILS, TREES, AND FRESH AIR

Preserved woodlands and stormwater basins set the backdrop for exploring nature through a system of trails and active playgrounds for all ages.

#### MINDFUL, SUSTAINABLE NEIGHBORHOOD

This neighborhood is focused on sustainability and ecological conscientiousness. A healthy, active lifestyle is encouraged by community gardens and ease of access to trails and town center.