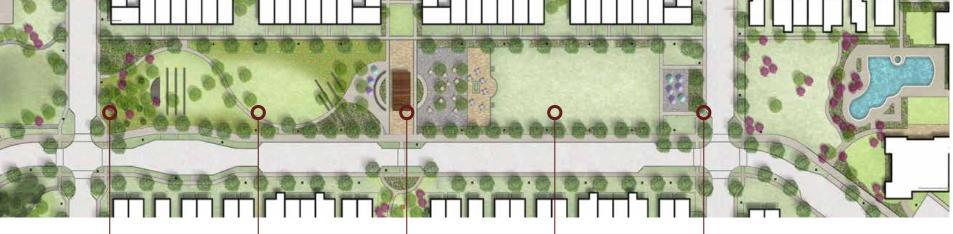

### the commons

at the district

Promoting active play and recreation, the community park is the spot for kicking a ball, throwing a frisbee, and playing cornhole. This long, linear park is in the center of The District, emphasizing open space as the heart of the community and creating scenic vistas from surrounding public roads.

wander

discover

play