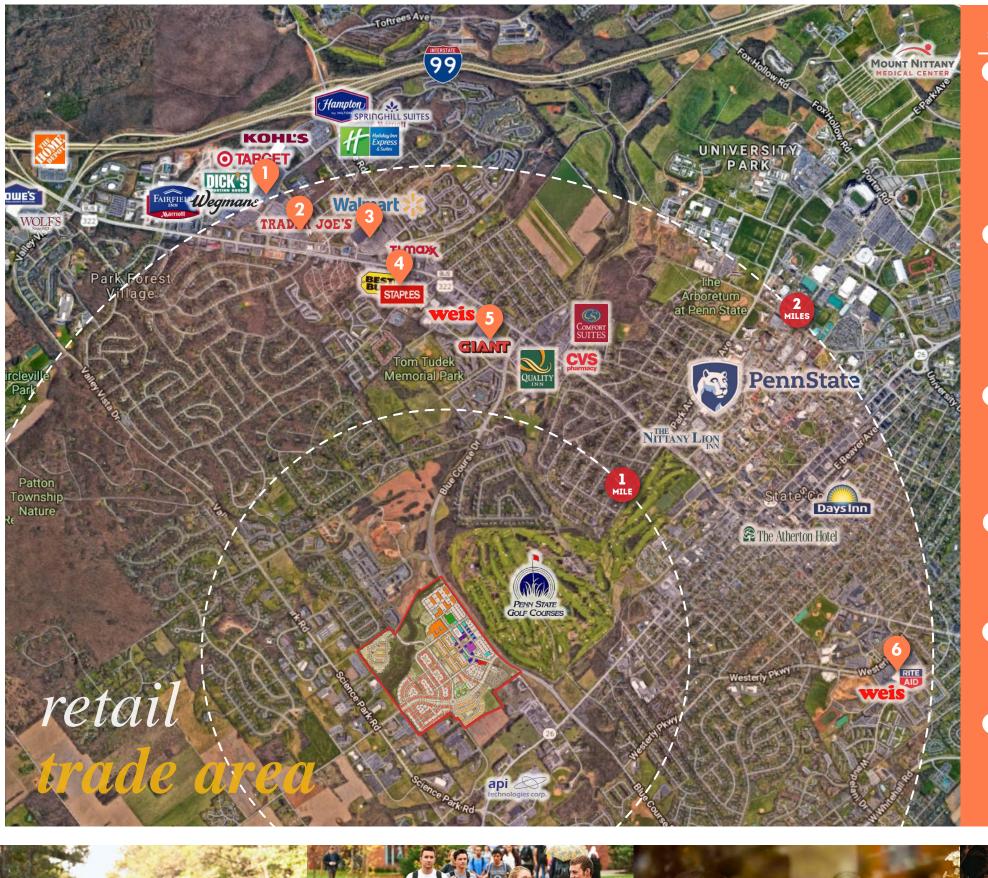

#### # Center

#### 1 Fulton Center

Target

Wegman's

v v u

DICK'S Sporting Goods

omeGoods

Michael's

Petco

Five Below

#### 2 Trader Joe's Plaza

Trader lee's

Pier 1 Import

Old Navy

**GAP** Outlet

Jlta Beauty

Moe's Southwest

Nattress Warehouse

Sheetz

#### 3 North Atherton Place

Walmart

Dollar Tree

۸cDonald's

-Mobile

#### 4 Best Buy/Staples

Best Buy

taples

Advance Auto Fatts

ked Lobsi

Wendy's

#### 5 Northland Center

Giant Food Stor

Subway

Sweet Frog Frozen Yogu

Koko Fit Clu

#### 6 Westerly Parkway Plaza

Weig

Rite Aid

Goodwill

My My Chicken + Provisio

DOMINANT LIFESTYLES 30 MIN. DRIVE TIME

In Style denizens embrace an urbane lifestyle that includes support of the arts, travel and extensive reading. They are connected and make full use of the advantages of mobile devices.