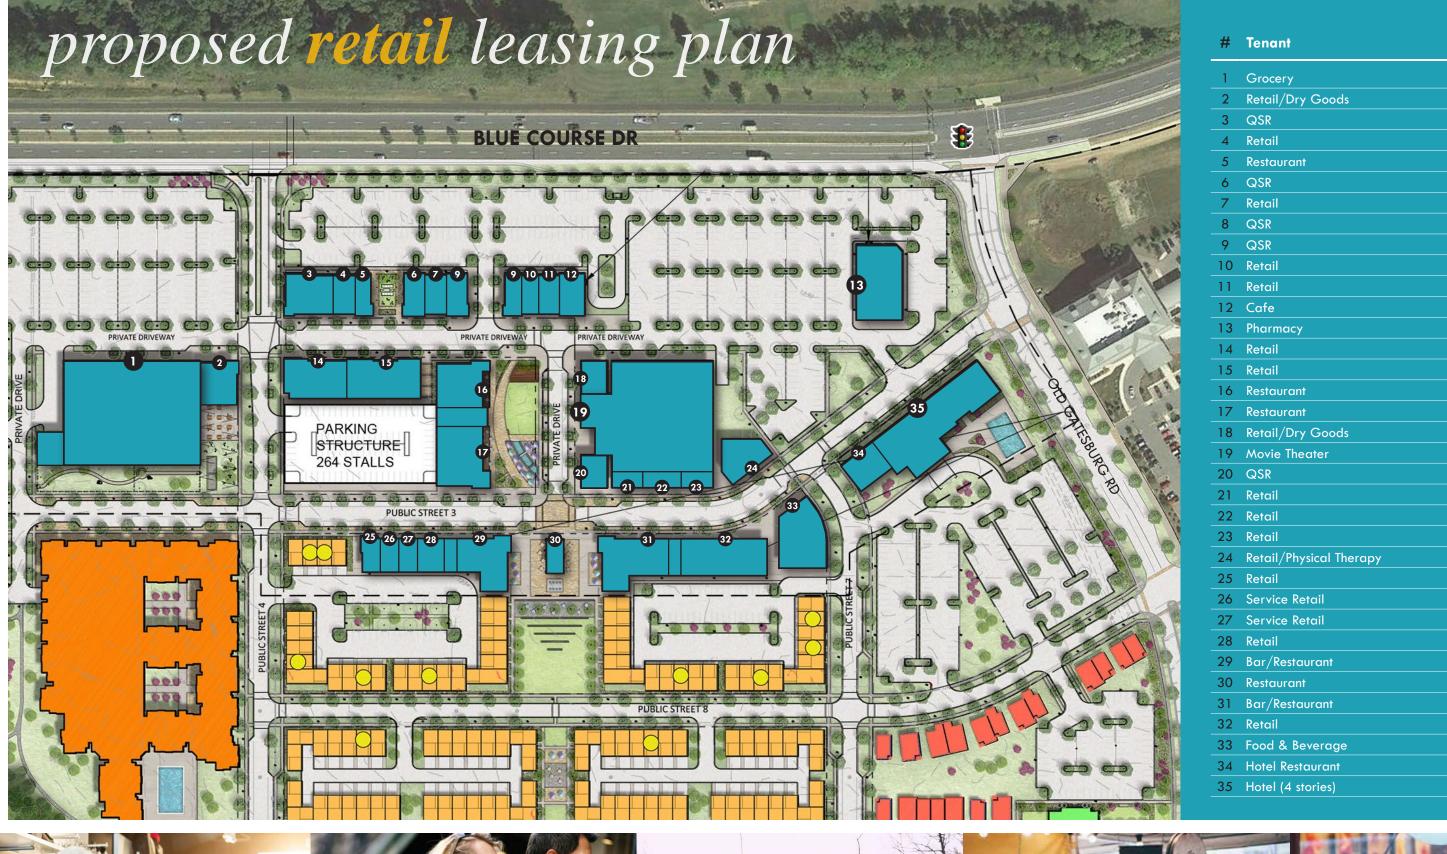

# overall development totals

317k commercial
120 hotel keys
1029 residential units
150 total acres
41 open space acres
4896 parking spaces

- retail/services +/-53,340 sqft
- food services +/-51,580 sqft
- grocer +/-35,000 sqft
- entertainment +/-31,000 sqft
- professional office +/-27,400 sqft
- accommodations +/-54,700 sqft
- multi-family dwellings +/-470 units
- for sale townhomes +/-203 units
- for sale single family +/-36 units
- for rent single family +/- 528 units
- amenity building +/-18235 sqft