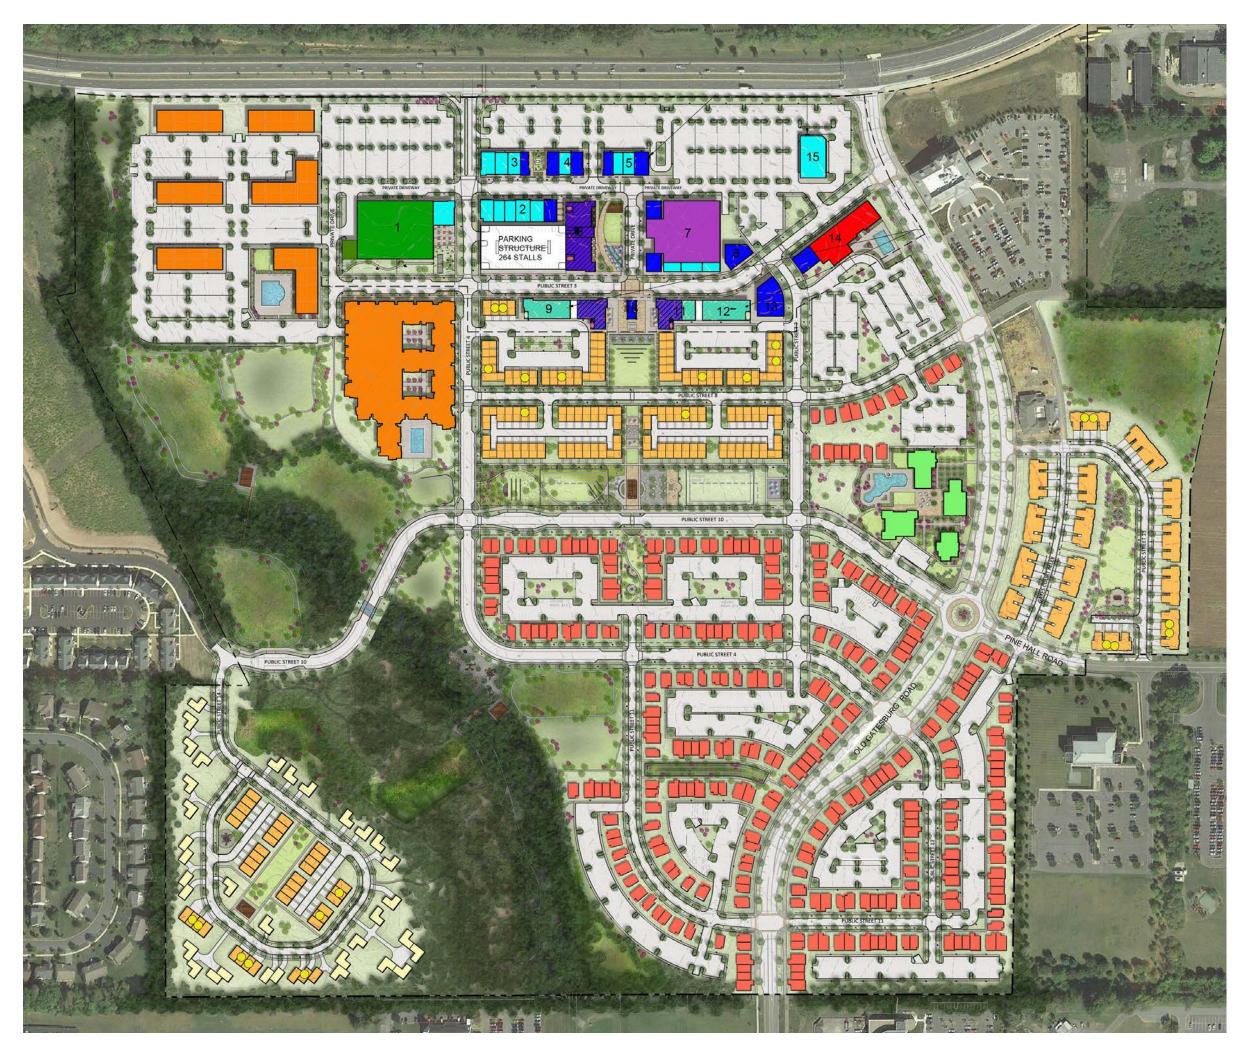

# overall development totals

317k commercial
120 hotel keys
1029 residential units
150 total acres
41 open space acres
4896 parking spaces

- retail/services +/-53,340 sqft
- food services +/-51,580 sqft
- grocer +/-35,000 sqft
- entertainment +/-31,000 sqft
- professional office +/-27,400 sqft
- accommodations +/-54,700 sqft
- multi-family dwellings +/-470 units
- for sale townhomes +/-203 units
- for sale single family +/-36 units
- for rent single family +/- 528 units
- amenity building +/-18235 sqft