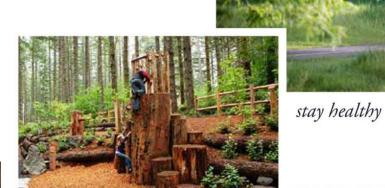

#### TRAILS, TREES, AND FRESH AIR

Preserved woodlands and stormwater basins set the backdrop for exploring nature through a system of trails and active playgrounds for all ages.

# the grove at the district

Complimenting the distinctive resources and unique conditions of the land, The Grove is a highly amenitized community asset. The design of this naturalized park celebrates existing trees while integrating stormwater basins as features along the trails. The Grove features multi-use trails, exercise equipment, play spaces, benches, educational signage, and supplemental landscaping to inspire high-energy adventures, or quiet moments in the woods.