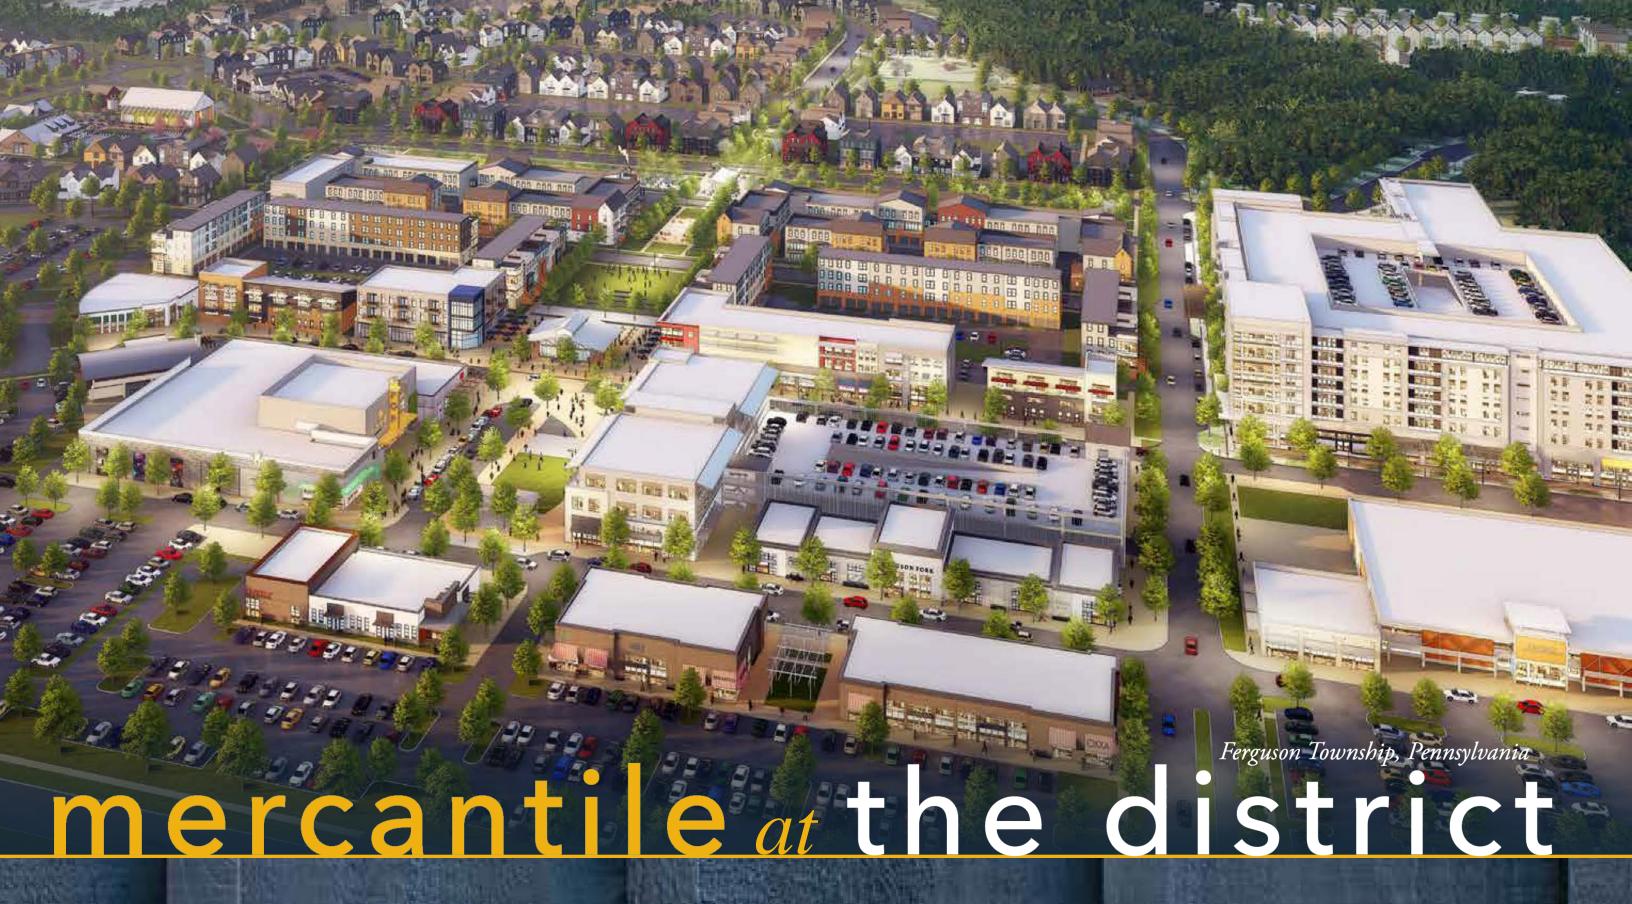

# the places at the district

#### mercantile

#### **RETAIL & MIXED USE**

This is the heartbeat of Ferguson Township, where a mix of homes, shops, offices, hospitality, and public spaces come together to provide unprecedented convenience, community, and commerce for the region.