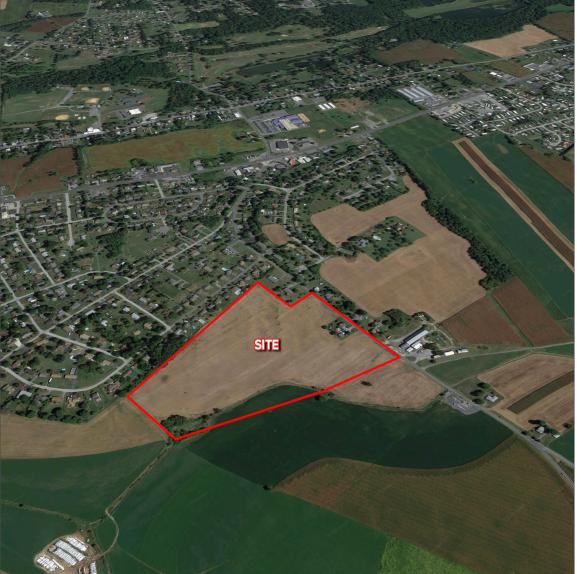

## **PROPERTY OVERVIEW**

Available are 31 acres close to Route 30 and Penn National. Great area for a housing development, agriculural. It is zoned Residential. Conveniently located near Route 30 with 3,400 cars per day makes this a good housing site development project. Portion of property is in a flood zone.

## **PROPERTY SUMMERY**

Sale Price: \$600,000
Zoning: Residential
Total Land Size: 31.45 Acres
Property Visibility: Good

Property Visibility: Good

Lot Frontage: Mont Alto Rd - 683'
Topography: Gently Rolling
County: Franklin
Municipality: Guilford
Tax ID Number: 10-D10-14