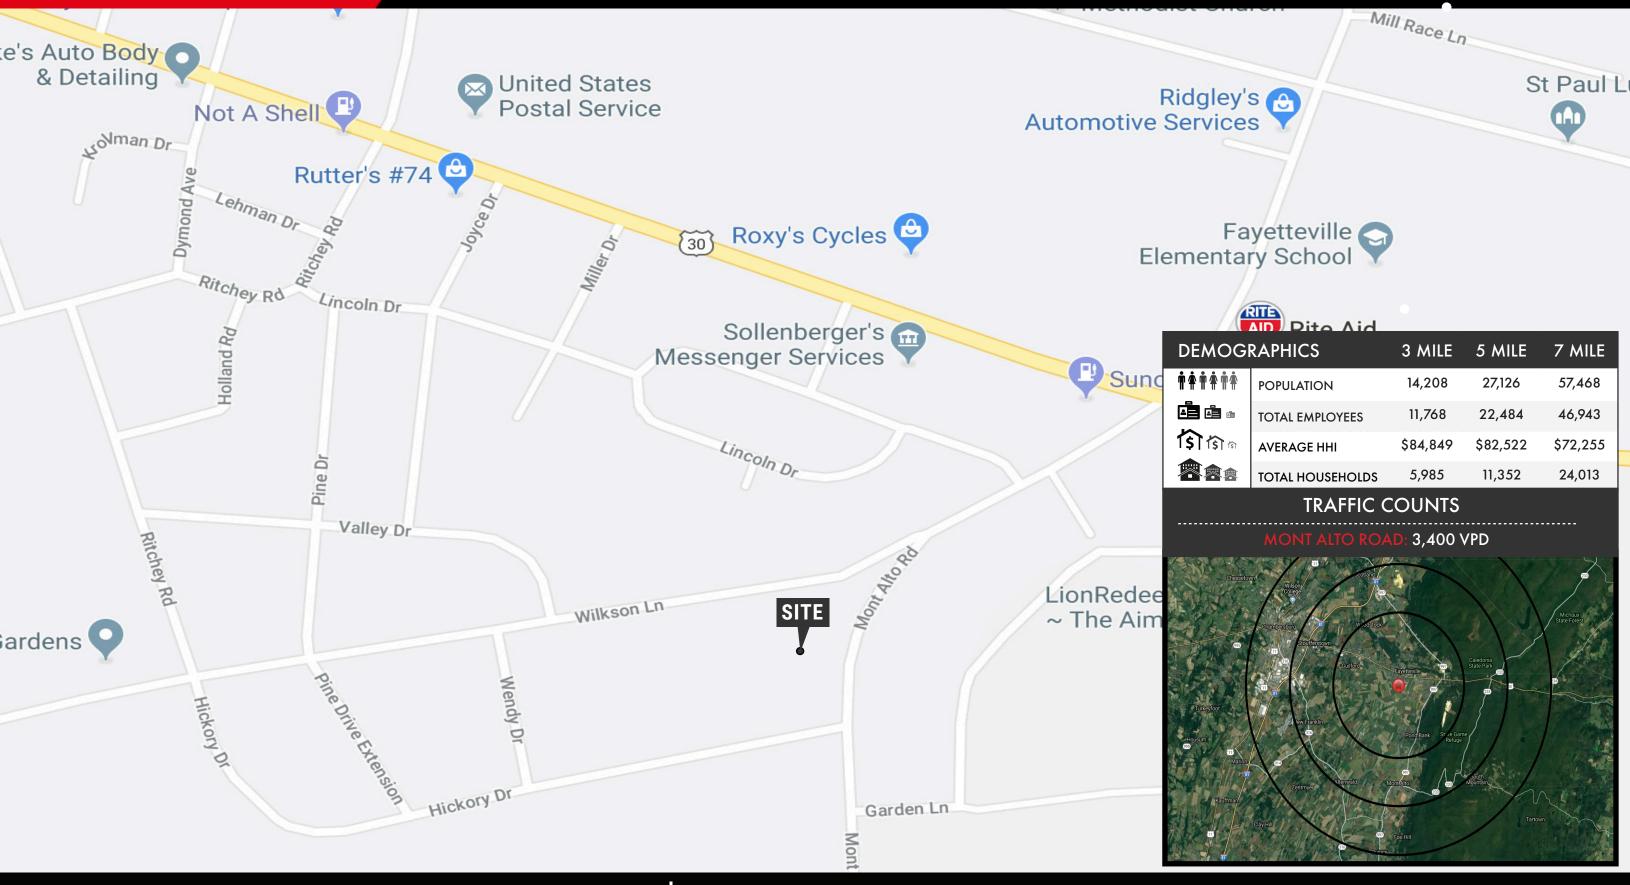

## **PROPERTY OVERVIEW**

Available are 31 acres close to Route 30 and Penn National. Great area for a housing development, agriculural. It is zoned Residential. Conveniently located near Route 30 with 3,400 cars per day makes this a good housing site development project. Portion of property is in a flood zone.

## **PROPERTY SUMMERY**

Sale Price: \$600,000
Zoning: Residential
Total Land Size: 31.45 Acres
Property Visibility: Good

Property Visibility: Good

Lot Frontage: Mont Alto Rd - 683'
Topography: Gently Rolling
County: Franklin
Municipality: Guilford
Tax ID Number: 10-D10-14