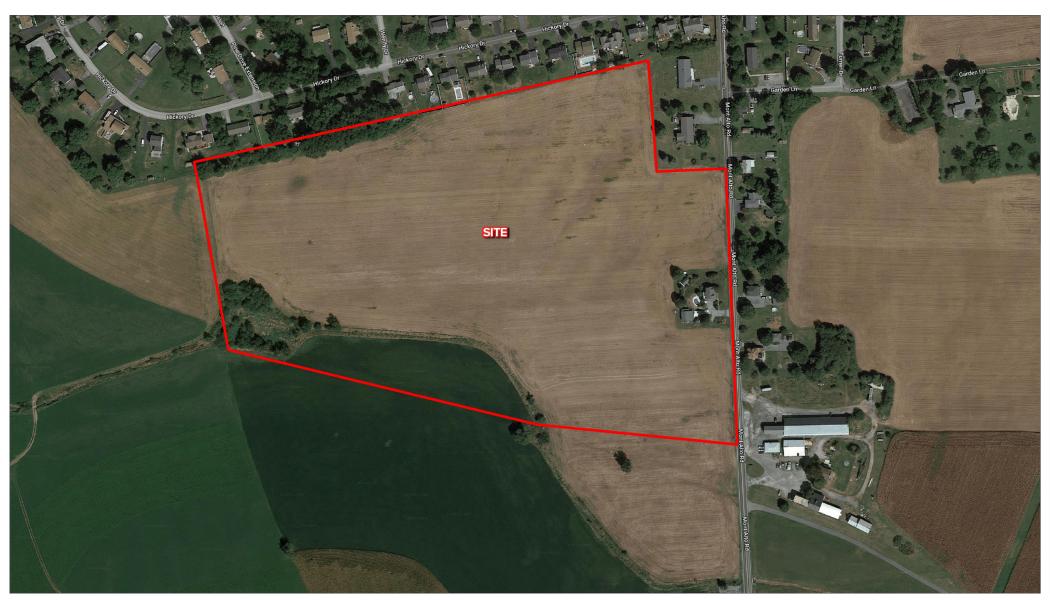

## **PROPERTY OVERVIEW**

Available are 31 acres close to Route 30 and Penn National. Great area for a housing development, agriculural. It is zoned Residential. Conveniently located near Route 30 with 3,400 cars per day makes this a good housing site development project. Portion of property is in a flood zone.

## **PROPERTY SUMMERY**

Sale Price: \$600,000
Zoning: Residential
Total Land Size: 31.45 Acres
Property Visibility: Good

Property Visibility: Good

Lot Frontage: Mont Alto Rd - 683'
Topography: Gently Rolling
County: Franklin
Municipality: Guilford
Tax ID Number: 10-D10-14