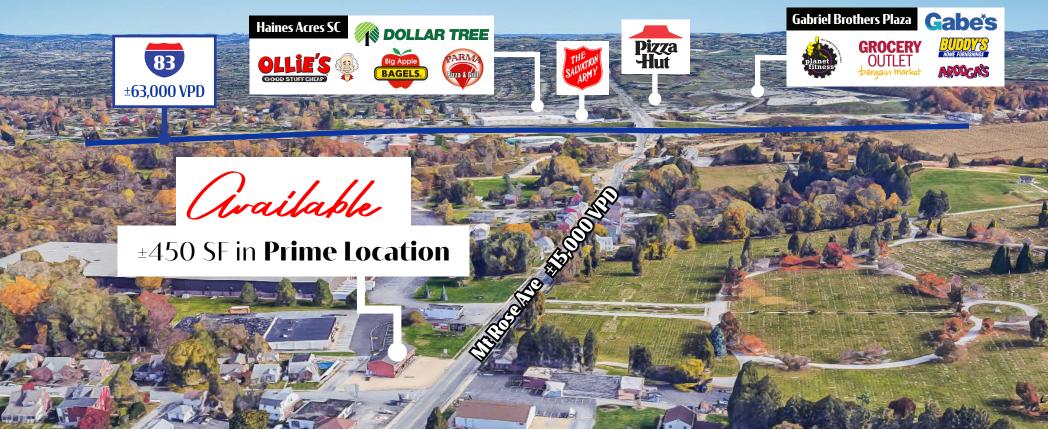

## 1501 Mt Rose Ave

±450 SF

Retail-commercial space for lease on busy Mt. Rose Ave. Prime location with impressive traffic counts and demographics. Located near retail, commercial and residential. There is currently 450 SF available on the 2nd level.

TRAFFIC COUNTS Mt Rose - ±15,000 VPD | 1-83 - ±63,000 VPD