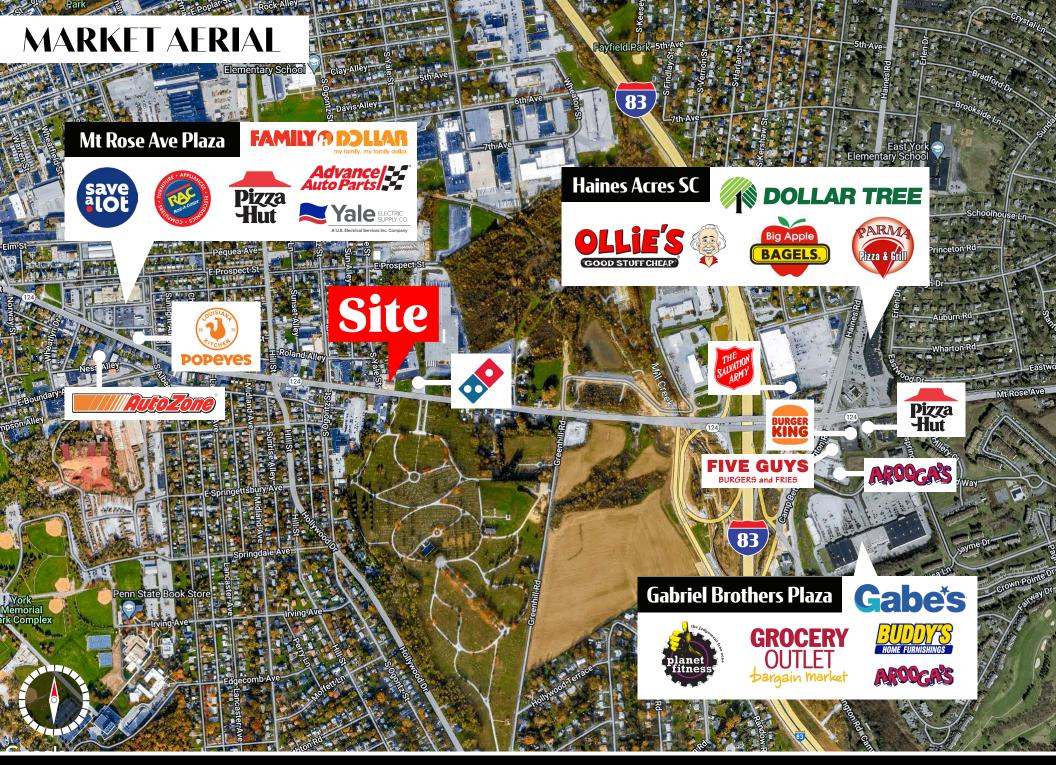

## 1501 Mt Rose Ave

±450 SF



Retail-commercial space for lease on busy Mt. Rose Ave. Prime location with impressive traffic counts and demographics. Located near retail, commercial and residential. There is currently 450 SF available on the 2nd level.

## 1501 Mt Rose Ave

York, PA 17402





| DEMOGRAPHICS     | 1 MILE   | 3 MILE   | 5 MILE   |
|------------------|----------|----------|----------|
| TOTAL POPULATION | 11,625   | 94,185   | 152,628  |
| TOTAL EMPLOYEES  | 6,022    | 54,196   | 84,903   |
| AVERAGE HHI      | \$78,559 | \$73,011 | \$76,473 |
| TOTAL HOUSEHOLDS | 4,576    | 35,947   | 59,608   |

TRAFFIC COUNTS Mt Rose - ±15,000 VPD | 1-83 - ±63,000 VPD







## 1501 Mt Rose Ave

York, PA 17402













# About Bennett Williams



Since its founding in 1956, Bennett Williams Commercial, Inc. has offered full Commercial Real Estate services to the Central Pennsylvania region and beyond. We have served thousands of commercial, industrial and retail clients as we have grown in size and reputation. With our team of both experienced and knowledgeable executives as well as young and energetic professionals, we have the team to handle any commercial real estate need.

At Bennett Williams, your investments are always in good hands. Our retail Investment sales group provides top notch investment sales services for all categories of retail investments for both buyers and sellers alike, whether institutional or local, throughout the Central Pennsylvania landscape. Whether the asset is a single