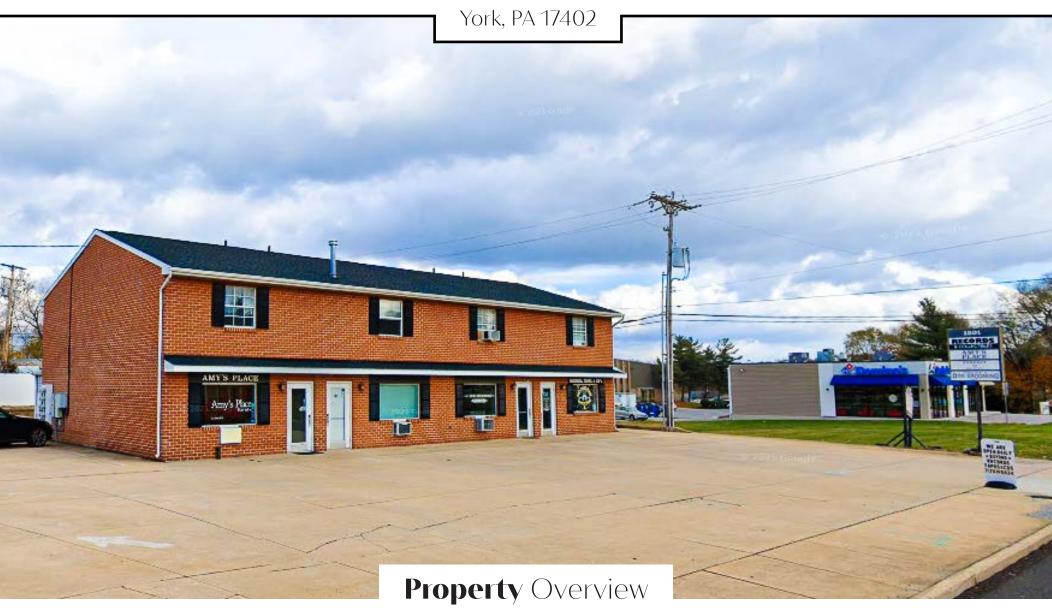

## 1501 Mt Rose Ave

±450 SF

Retail-commercial space for lease on busy Mt. Rose Ave. Prime location with impressive traffic counts and demographics. Located near retail, commercial and residential. There is currently 450 SF available on the 2nd level.

## 1501 Mt Rose Ave

York, PA 17402