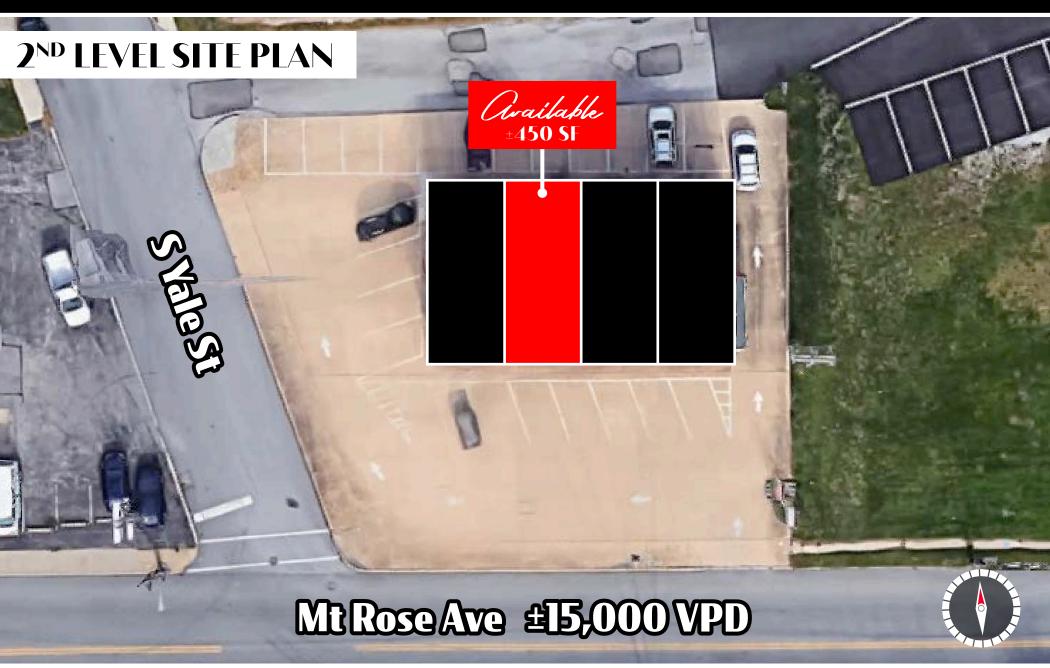

## 1501 Mt Rose Ave

±450 SF

Retail-commercial space for lease on busy Mt. Rose Ave. Prime location with impressive traffic counts and demographics. Located near retail, commercial and residential. There is currently 450 SF available on the 2nd level.

TRAFFIC COUNTS Mt Rose - ±15,000 VPD | 1-83 - ±63,000 VPD