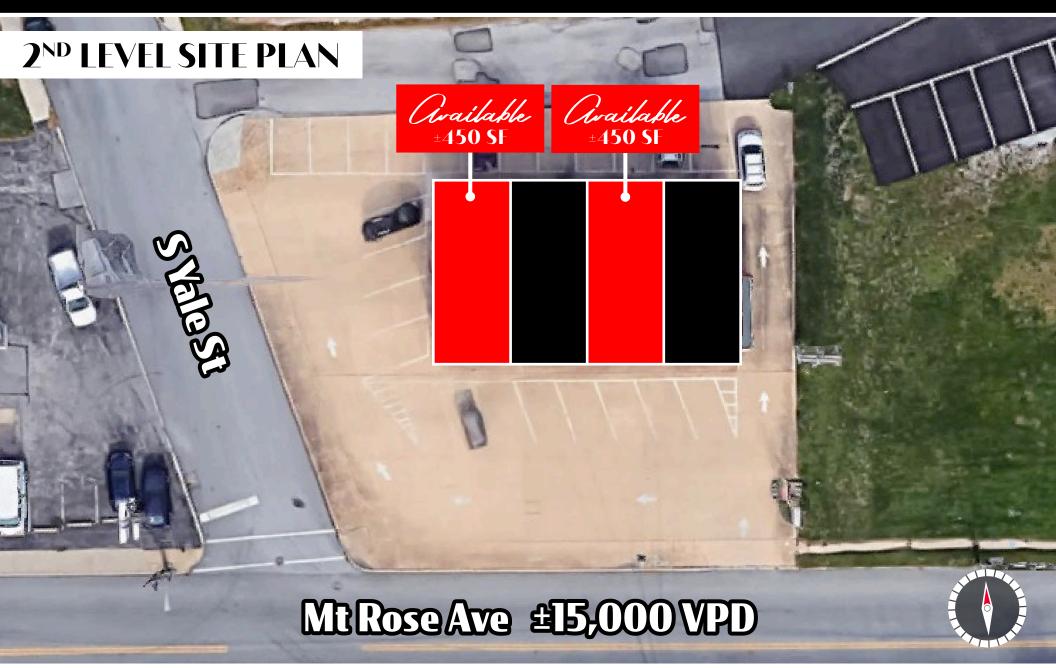

## 1501 Mt Rose Ave

±450 SF

Retail-commercial space for lease on busy Mt. Rose Ave. Prime location with impressive traffic counts and demographics. Located near retail, commercial and residential. There is currently two 450 SF available on the 2nd level, recently remodeled.