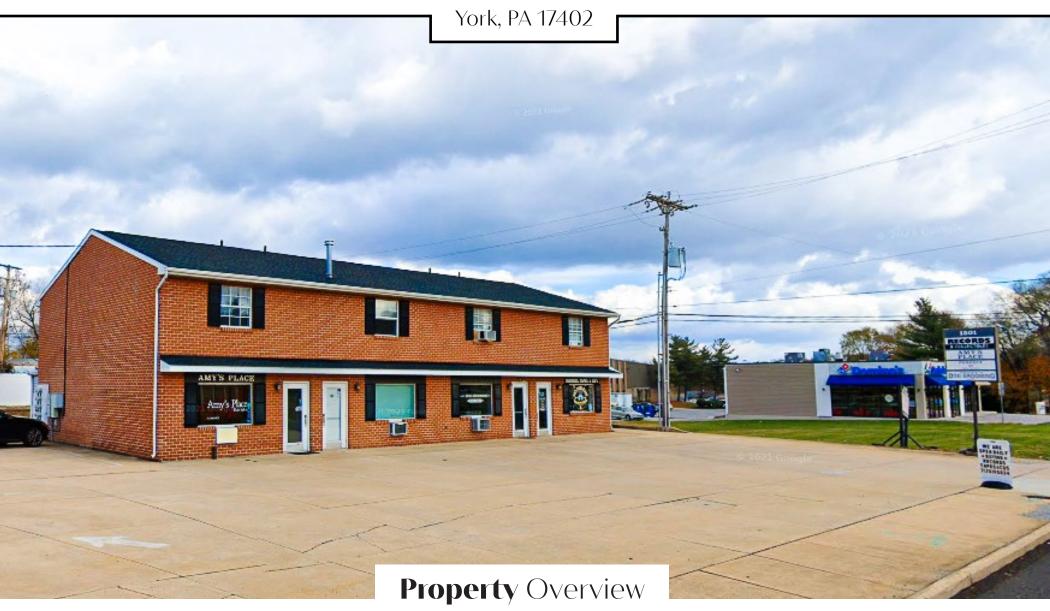

## 1501 Mt Rose Ave

±450 SF

Retail-commercial space for lease on busy Mt. Rose Ave. Prime location with impressive traffic counts and demographics. Located near retail, commercial and residential. There is currently two 450 SF available on the 2nd level, recently remodeled.

## 1501 Mt Rose Ave

York, PA 17402