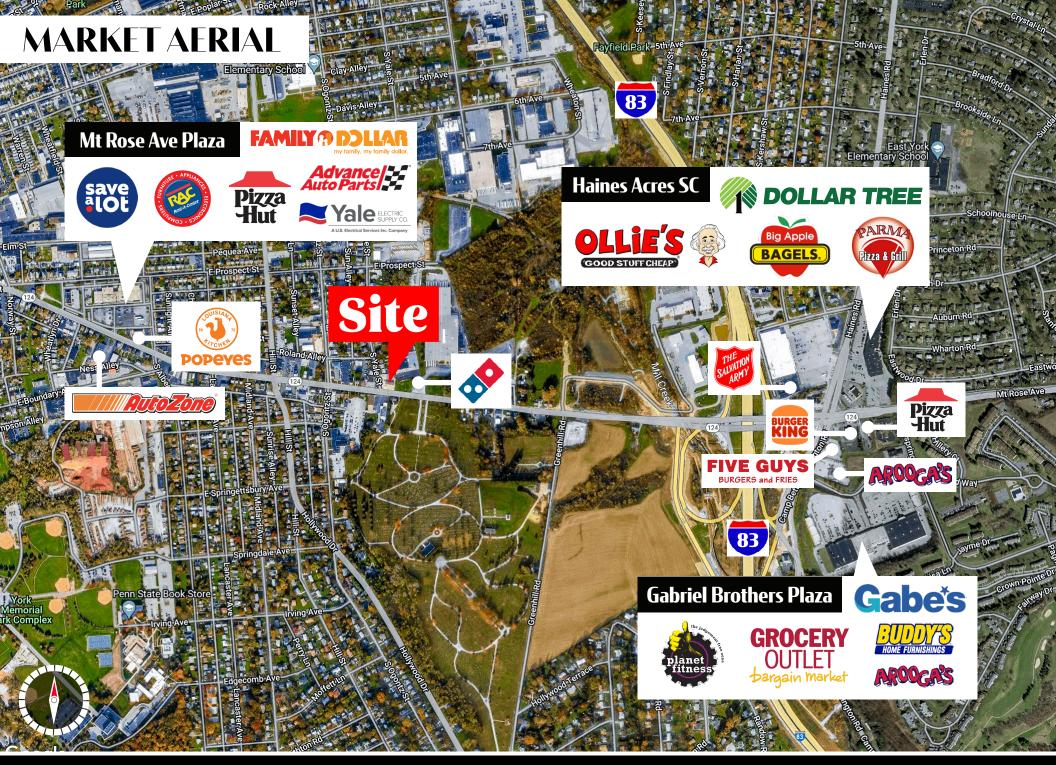

## 1501 Mt Rose Ave

±450 SF



Retail-commercial space for lease on busy Mt. Rose Ave. Prime location with impressive traffic counts and demographics. Located near retail, commercial and residential. There is currently two 450 SF available on the 2nd level, recently remodeled.



## 1501 Mt Rose Ave

York, PA 17402





| DEMOGRAPHICS     | 1 MILE   | 3 MILE   | 5 MILE   |
|------------------|----------|----------|----------|
| TOTAL POPULATION | 11,625   | 94,185   | 152,628  |
| TOTAL EMPLOYEES  | 6,022    | 54,196   | 84,903   |
| AVERAGE HHI      | \$78,559 | \$73,011 | \$76,473 |
| TOTAL HOUSEHOLDS | 4,576    | 35,947   | 59,608   |

TRAFFIC COUNTS Mt Rose - ±15,000 VPD | 1-83 - ±63,000 VPD







## 1501 Mt Rose Ave

York, PA 17402















# About Bennett Williams



Since its founding in 1956, Bennett Williams Commercial, Inc. has offered full Commercial Real Estate services to the Central Pennsylvania region and beyond. We have served thousands of commercial, industrial and retail clients as we have grown in size and reputation. With our team of both experienced and knowledgeable executives as well as young and energetic professionals, we have the team to handle any commercial real estate need.

At Bennett Williams, your investments are always in good hands. Our retail Investment sales group provides top notch investment sales services for all categories of retail investments for both buyers and sellers alike, whether institutional or local, throughout the Central Pennsylvania landscape. Whether the asset is a single