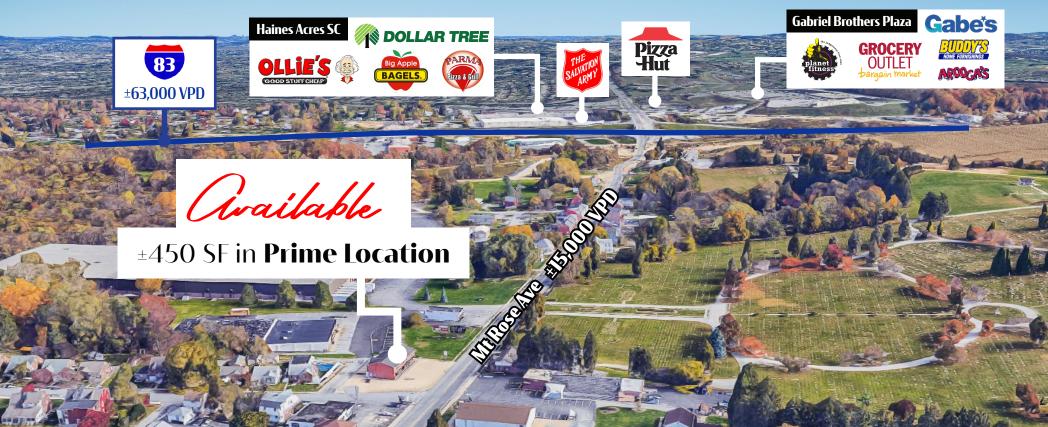

## 1501 Mt Rose Ave

±450 SF

Retail-commercial space for lease on busy Mt. Rose Ave. Prime location with impressive traffic counts and demographics. Located near retail, commercial and residential. There is currently two 450 SF available on the 2nd level, recently remodeled.

TRAFFIC COUNTS Mt Rose - ±15,000 VPD | 1-83 - ±63,000 VPD