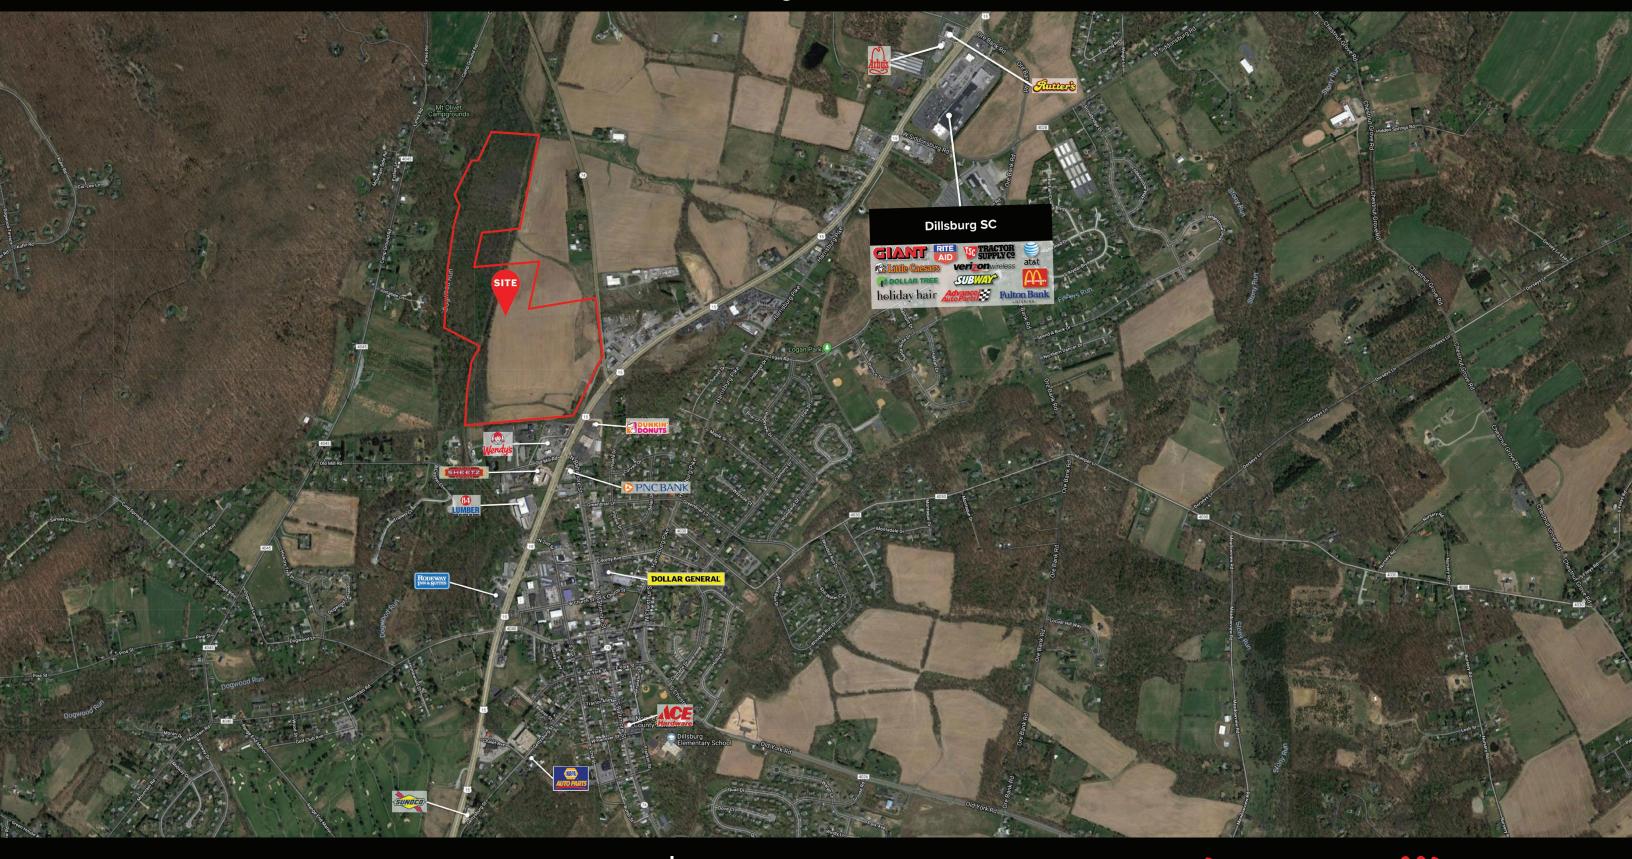

# **ROUTE 15 & ROUTE 74**

Dillsburg, PA | 17019

### PROJECT

This property fronts both Route 15 and Route 74 at a signalized intersection. Public water and public sewer are near the site. Property is in clean and green, and is currently being farmed. Approx 46 acres are usable acres and 30+/acres to the rear of the site is located in flood plain. The site has a 50' railroad ROW that divides the usable/nonusable acres. The topography is rolling and the site sits 4'-6' below street level. The site is zoned Commercial which permits healthcare campuses, home improvement, shopping centers, and offices. Warehousing is a special exception use.

### LOCATION

Dillsburg is located in south central PA which is a strategic area in Eastern US for distribution. The property fronts Route 15 and Route 74. Interstate 81 and PA 76 are within a 10 minute drive-time. Dillsburg is located near Harrisburg, which provides easy access to Philadelphia, Baltimore, New York City and Washington.

The town of Dillsburg is located immediately south of the site, along with Northern York County School District. Most retail development is north of the property on Route 15. Messiah College is located north of the site.