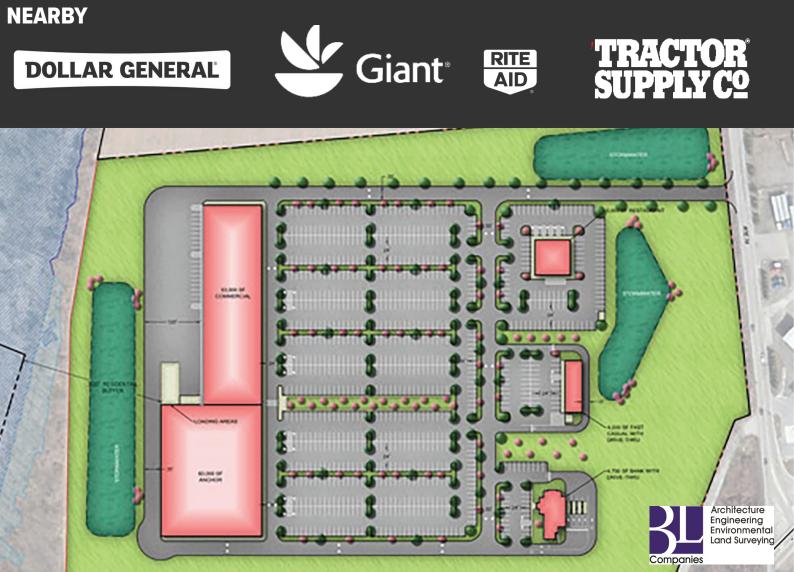

### PROJECT

This property fronts both Route 15 and Route 74 at a signalized intersection. Public water and public sewer are near the site. Property is in clean and green, and is currently being farmed. Approx 46 acres are usable acres and 30+/acres to the rear of the site is located in flood plain. The site has a 50' railroad ROW that divides the usable/nonusable acres. The topography is rolling and the site sits 4'-6' below street level. The site is zoned Commercial which permits healthcare campuses, home improvement, shopping centers, and offices. Warehousing is a special exception use.