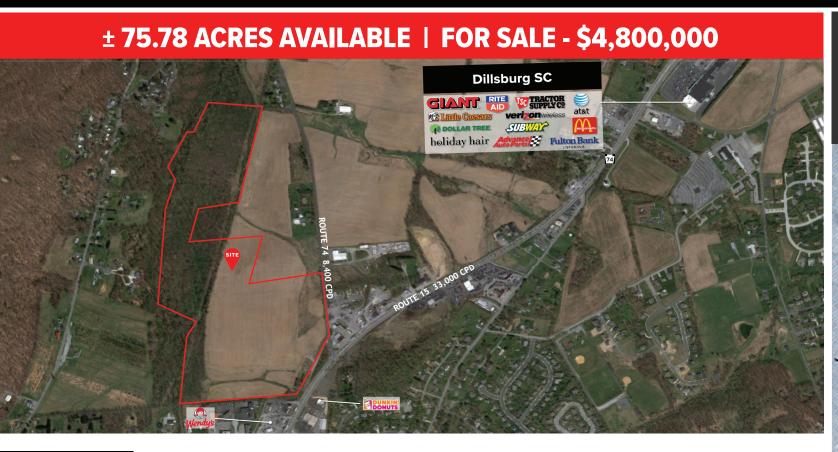

# **ROUTE 15 & ROUTE 74**

Dillsburg, PA | 17019

### PROJECT

This property fronts both Route 15 and Route 74 at a signalized intersection. Public water and public sewer are near the site. Property is in clean and green, and is currently being farmed. Approx 46 acres are usable acres and 30+/acres to the rear of the site is located in flood plain. The site has a 50' railroad ROW that divides the usable/nonusable acres. The topography is rolling and the site sits 4'-6' below street level. The site is zoned Commercial which permits healthcare campuses, home improvement, shopping centers, and offices. Warehousing is a special exception use.

### LOCATION

Dillsburg is located in south central PA which is a strategic area in Eastern US for distribution. The property fronts Route 15 and Route 74. Interstate 81 and PA 76 are within a 10 minute drive-time. Dillsburg is located near Harrisburg, which provides easy access to Philadelphia, Baltimore, New York City and Washington.

| DEMOGRAPHICS                              |                  | 3 MILE   | 3 MILE   |
|-------------------------------------------|------------------|----------|----------|
| <b><sup><b>†</b></sup> <b>† † † †</b></b> | POPULATION       | 13,380   | 28,224   |
|                                           | TOTAL EMPLOYEES  | 10,716   | 23,323   |
| <b>Î Ș Î</b> Î Î î î                      | AVERAGE HHI      | \$90,508 | \$98,438 |
|                                           | TOTAL HOUSEHOLDS | 5,270    | 10,241   |
| TRAFFIC COUNTS 🖅 🔂 🖘                      |                  |          |          |
| ROUTE 15: 33,000 VPD ROUTE 74: 8,400 VP   |                  |          |          |