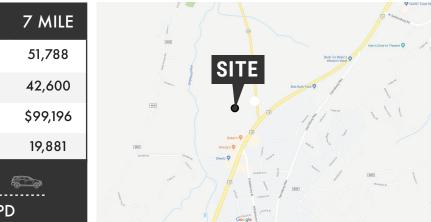

| DEMOGRAPHICS                              |                  | 3 MILE   | 3 MILE   |
|-------------------------------------------|------------------|----------|----------|
| <b><sup><b>†</b></sup> <b>† † † †</b></b> | POPULATION       | 13,380   | 28,224   |
|                                           | TOTAL EMPLOYEES  | 10,716   | 23,323   |
| <b>Î Ș Î</b> Î Î î î                      | AVERAGE HHI      | \$90,508 | \$98,438 |
|                                           | TOTAL HOUSEHOLDS | 5,270    | 10,241   |
| TRAFFIC COUNTS 🖅 🔂 🖘                      |                  |          |          |
| ROUTE 15: 33,000 VPD ROUTE 74: 8,400 VP   |                  |          |          |