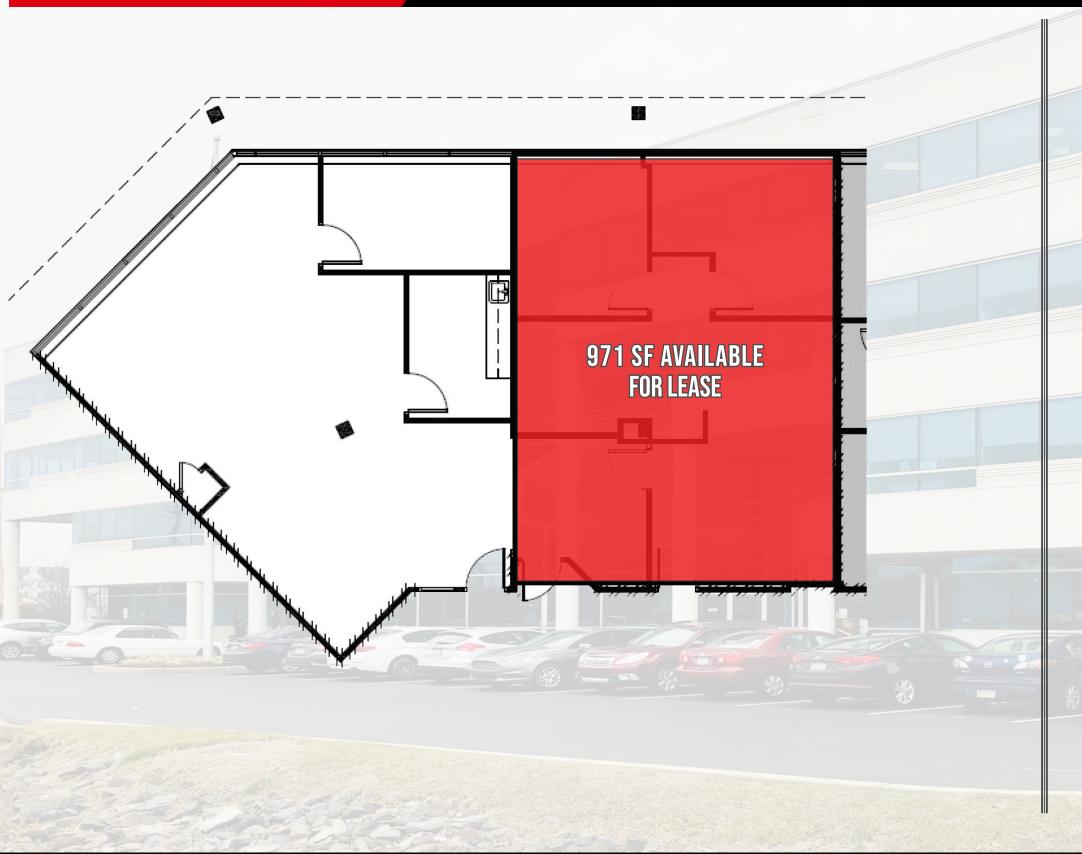

## FOR LEASE

971 SF OF SHARED OFFICE SUITE

**PROPERTY SUMMARY** 

\$22.50/SF

**Immediate** 

**Public** 

**Public** 

**CO-TENANTS** 

Available SF:

Lease Rate:

Date Avail.:

Sewer:

Water:

610.321.1111 | DSCHURR@BENNETTWILLIAMS.COM www.bennettwilliams.com

York Office: 3528 Concord Rd. York, PA 17402