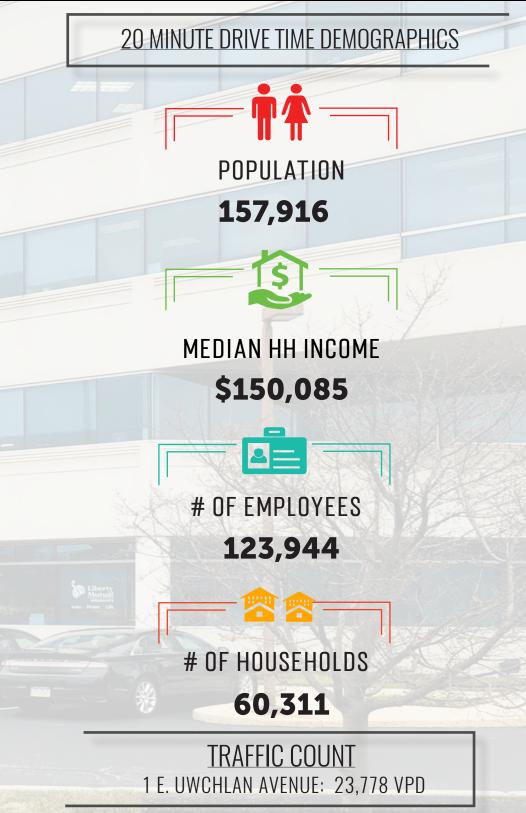

rsection of Routes #100 and #113 in Lionville (suburb of Exton) convenient to the PA Turnpike and 30 Bypass. This office suite is situated in the mix of a large national retail and restaurant hub of Exton, with seven branded hotels at your fingertips. The suite is on the first floor next to the management offices with a vending room, offering many daily choices for meal or refreshments. The asking rent for this sublease is \$22.50 psf plus electric. Common restrooms are right outside in the hall. This building offers plenty of parking, is owned by a well know local company, and is very well maintained with on site management.

**CO-TENANTS** 















Available SF:

Lease Rate:

Date Avail.:

Sewer:

Water:



610.321.1111 | DSCHURR@BENNETTWILLIAMS.COM www.bennettwilliams.com











York Office: 3528 Concord Rd. York, PA 17402

Exton Office: 1 East Uwchlan Avenue, Suite 409, Exton, PA 19341 Lancaster Office: 150 Farmington Lane, Suite 201, Lancaster, PA 17601 **DALLAS SCHURR** 

610.321.1111 | DSCHURR@BENNETTWILLIAMS.COM www.bennettwilliams.com







York Office: 3528 Concord Rd. York, PA 17402

Exton Office: 1 East Uwchlan Avenue, Suite 409, Exton, PA 19341 Lancaster Office: 150 Farmington Lane, Suite 201, Lancaster, PA 17601 610.321.1

## **DALLAS SCHURR**

610.321.1111 | DSCHURR@BENNETTWILLIAMS.COM www.bennettwilliams.com