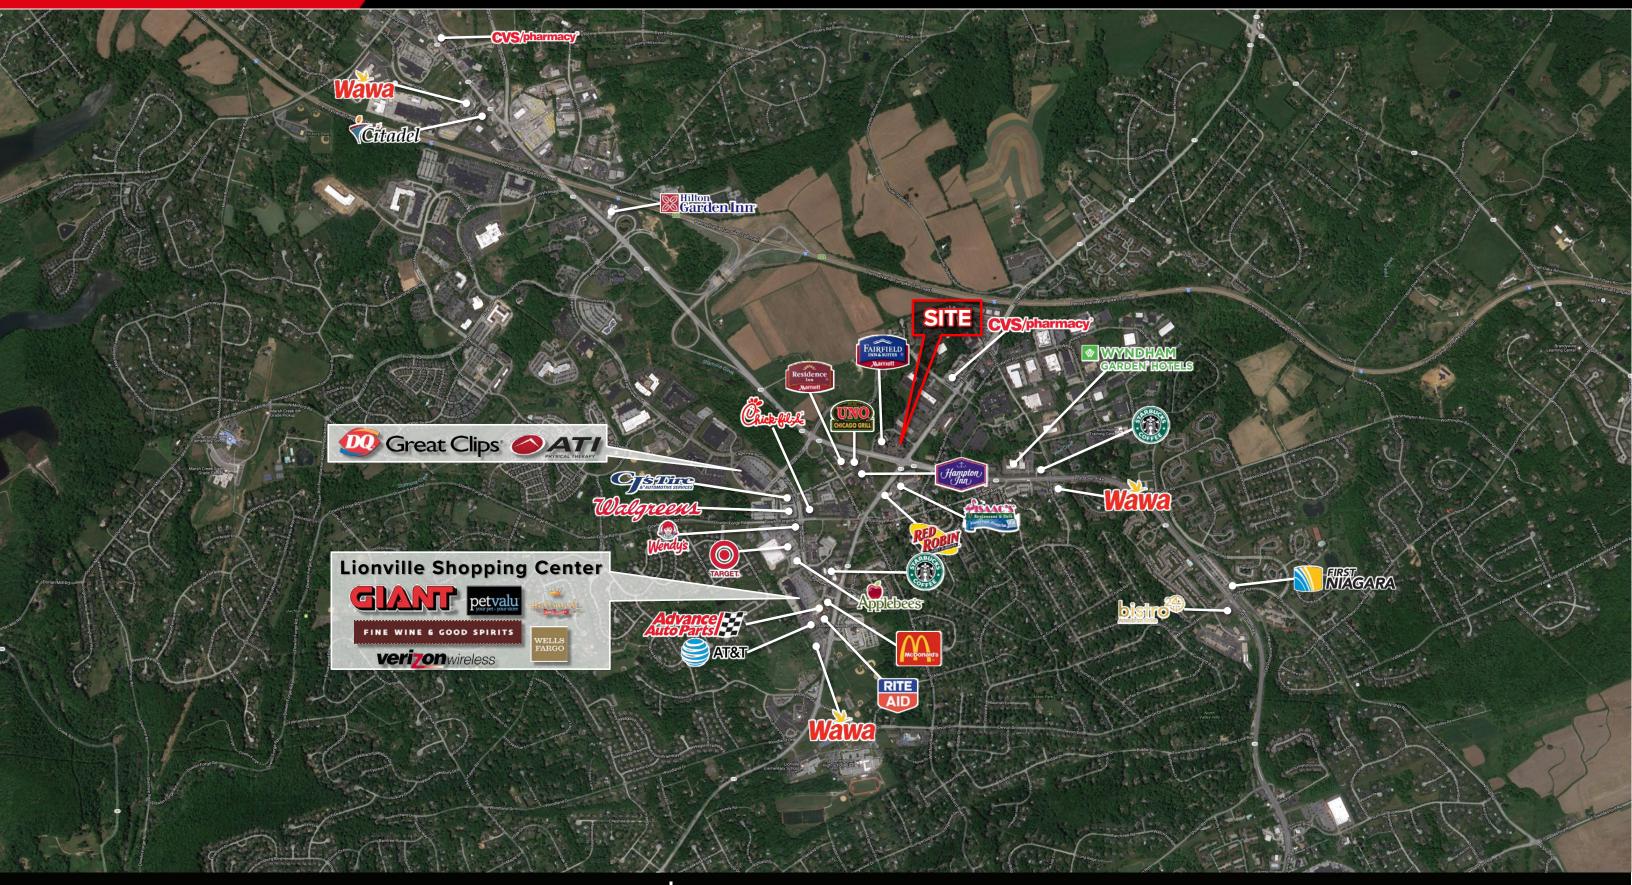

## PROPERTY OVERVIEW

This up-to-date office building is located at the busy intersection of Routes #100 and #113 in Lionville (suburb of Exton) convenient to the PA Turnpike and 30 Bypass. This office suite is situated in the mix of a large national retail and restaurant hub of Exton, with seven branded hotels at your fingertips. The suite is on the first floor next to the management offices with a vending room, offering many daily choices for meal or refreshments. The asking rent for this sublease is \$22.50 psf plus electric. Common restrooms are right outside in the hall. This building offers plenty of parking, is owned by a well know local company, and is very well maintained with on site management.