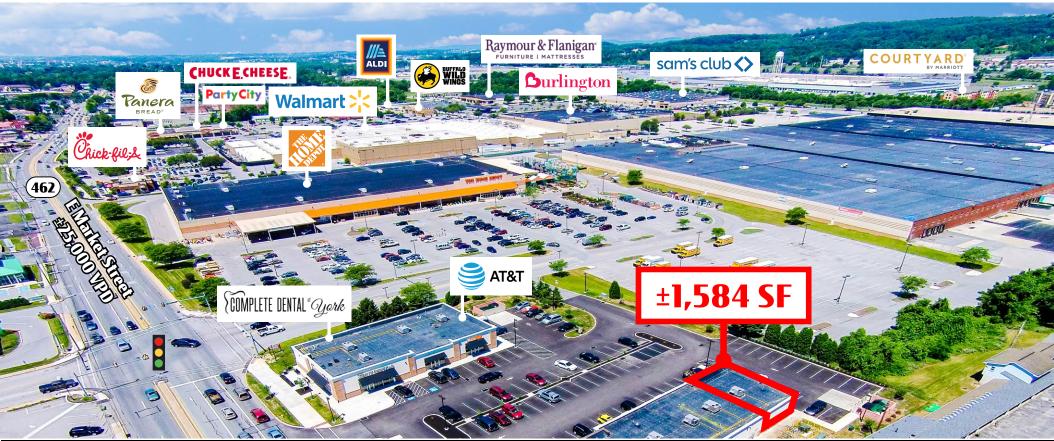

### For Lease **FIREHOUSE** -SHOPPES-

±1,584 SF

Firehouse Shoppes, a 15,126-square foot retail shopping center ideally located in York, Pennsylvania situated at a signalized intersection with Home Depot, along East Market Street (25,000 VPD) 21 Miles west of Lancaster, Pa., 23 miles south of Harrisburg, Pa. The center was constructed in 2016 in the heart of East York's shopping district surrounded by other leading retailers such as Home Depot, Wal-Mart, Lowe's, Sam's Club, Weis Markets, and Giant Food.

## FIREHOUSE - SHOPPES -

±1,584 SF **Available For Lease** 