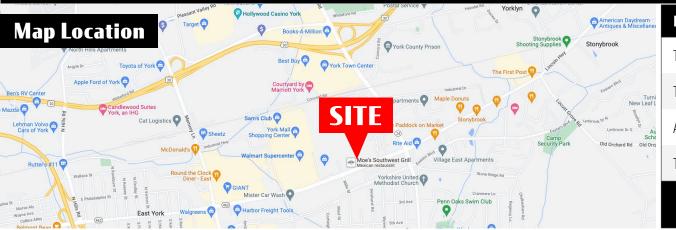

### For Lease **FIREHOUSE** -SHOPPES-

±1,584 SF

Firehouse Shoppes, a 15,126-square foot retail shopping center ideally located in York, Pennsylvania situated at a signalized intersection with Home Depot, along East Market Street (25,000 VPD) 21 Miles west of Lancaster, Pa., 23 miles south of Harrisburg, Pa. The center was constructed in 2016 in the heart of East York's shopping district surrounded by other leading retailers such as Home Depot, Wal-Mart, Lowe's, Sam's Club, Weis Markets, and Giant Food.