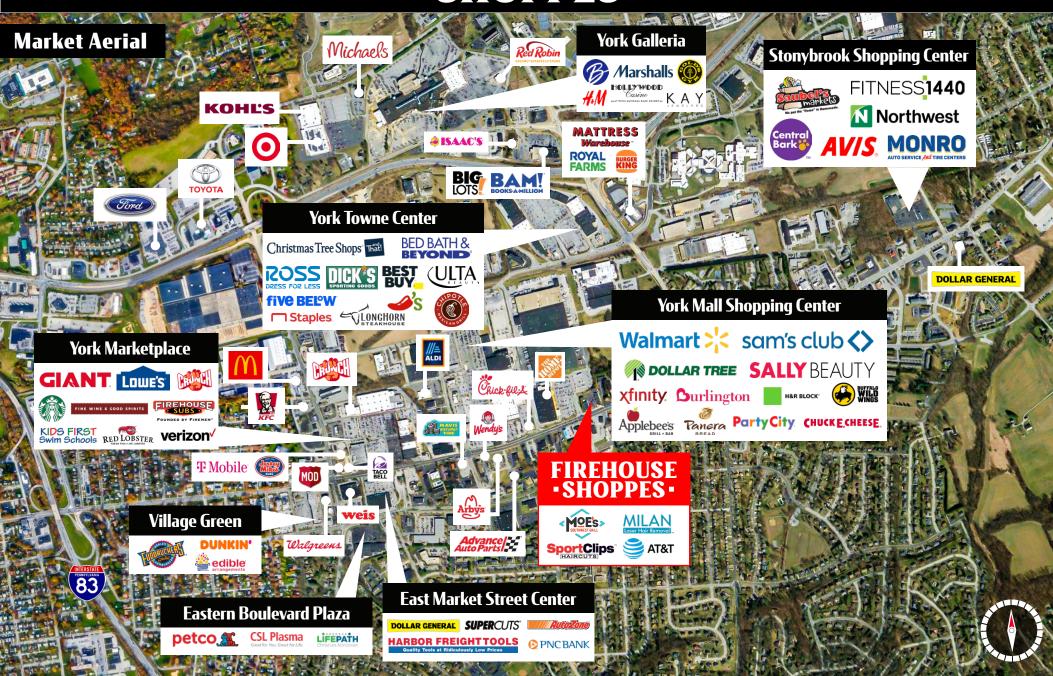

### For Lease **FIREHOUSE** -SHOPPES-

±1,584 SF

Firehouse Shoppes, a 15,126-square foot retail shopping center ideally located in York, Pennsylvania situated at a signalized intersection with Home Depot, along East Market Street (25,000 VPD) 21 Miles west of Lancaster, Pa., 23 miles south of Harrisburg, Pa. The center was constructed in 2016 in the heart of East York's shopping district surrounded by other leading retailers such as Home Depot, Wal-Mart, Lowe's, Sam's Club, Weis Markets, and Giant Food.

TRAFFIC COUNTS: E Market Street - ± 25,000 VPD