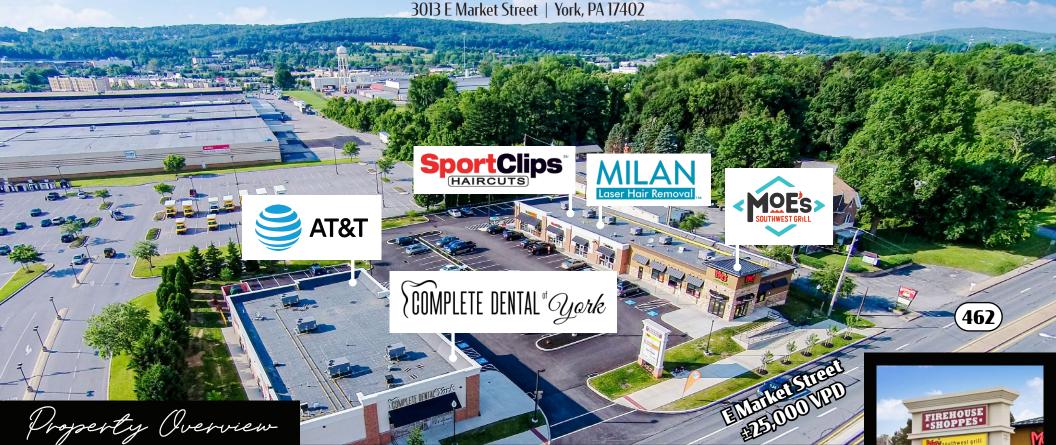

### For Lease **FIREHOUSE** -SHOPPES-

±1,584 SF

Firehouse Shoppes, a 15,126-square foot retail shopping center ideally located in York, Pennsylvania situated at a signalized intersection with Home Depot, along East Market Street (25,000 VPD) 21 Miles west of Lancaster, Pa., 23 miles south of Harrisburg, Pa. The center was constructed in 2016 in the heart of East York's shopping district surrounded by other leading retailers such as Home Depot, Wal-Mart, Lowe's, Sam's Club, Weis Markets, and Giant Food.

TRAFFIC COUNTS: E Market Street - ± 25,000 VPD