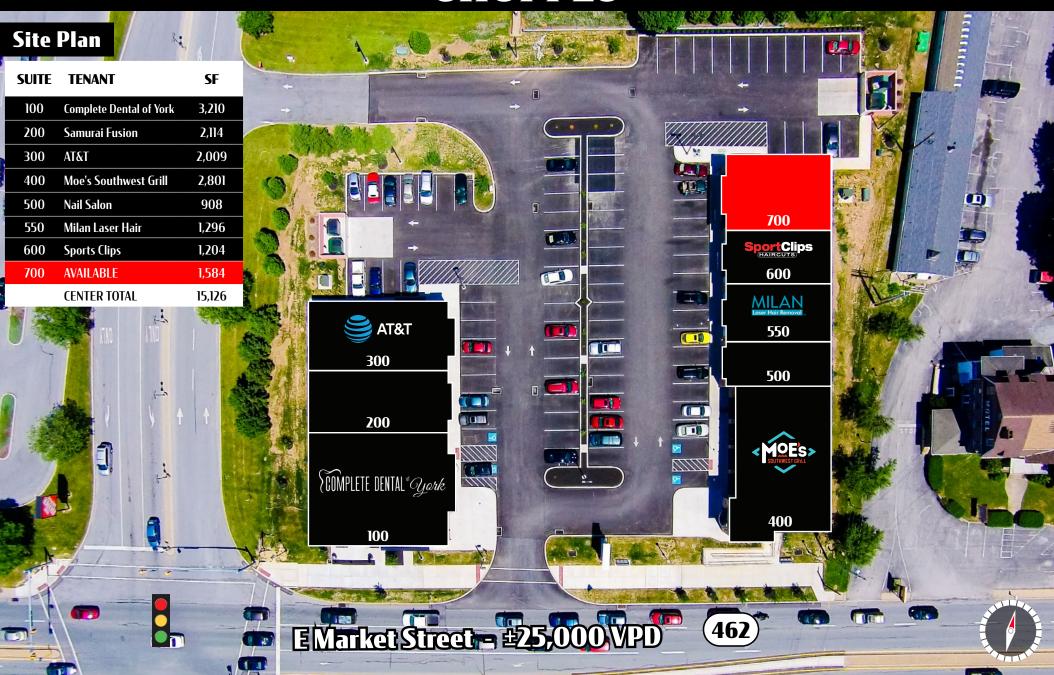

ot, along East Market Street (25,000 VPD) 21 Miles west of Lancaster, Pa., 23 miles south of Harrisburg, Pa. The center was constructed in 2016 in the heart of East York's shopping district surrounded by other leading retailers such as Home Depot, Wal-Mart, Lowe's, Sam's Club, Weis Markets, and Giant Food.









**SportClips** 

# FIREHOUSE - SHOPPES -



| DEMOGRAPHICS     | 1 MILE   | 3 MILE   | 5 MILE   |
|------------------|----------|----------|----------|
| TOTAL POPULATION | 8,917    | 56,678   | 135,927  |
| TOTAL EMPLOYEES  | 10,192   | 28,370   | 68,630   |
| AVERAGE HHI      | \$80,408 | \$76,877 | \$76,340 |
| TOTAL HOUSEHOLDS | 2,955    | 22,324   | 52,539   |

TRAFFIC COUNTS: E Market Street - ± 25,000 VPD





## FIREHOUSE - SHOPPES -

±1,584 SF **Available For Lease** 







## FIREHOUSE - SHOPPES -

±1,584 SF **Available For Lease** 







### About Bennett Williams



Since its founding in 1956, Bennett Williams Commercial, Inc. has offered full Commercial Real Estate services to the Central Pennsylvania region and beyond. We have served thousands of commercial, industrial and retail clients as we have grown in size and reputation. With our team of both experienced and knowledgeable executives as well as young and energetic professionals, we have the team to handle any commercial real estate need.

At Bennett Williams, your investments are always in good hands. Our retail Investment sales group provides top notch investment sales services for all categories of retail investments for both buyers and sellers alike, whether institutional or local, throug