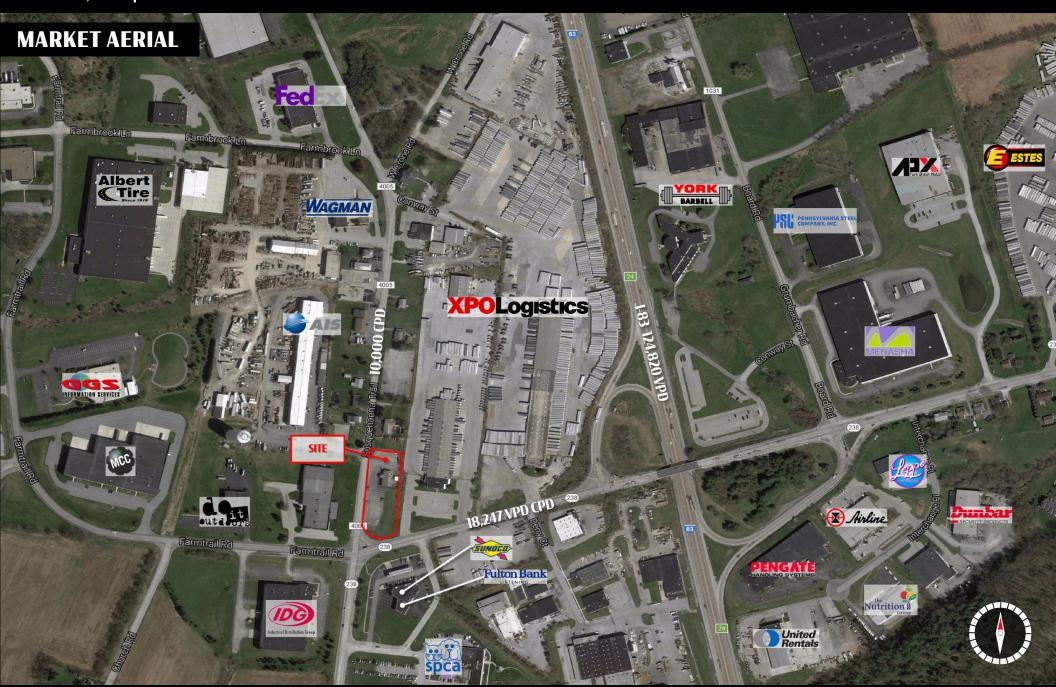

### **TRADE AREA**

Adding to the stability of the project, **Shoppes on the Trail** shows a 3-mile radius demographic of over 29,226 people with household incomes of more than \$88,538 and daytime employment demographics equally as strong with 23,002. The demographics within a 7-mile radius include 182,225 people in 72,821 homes, a labor force of 111,819 with an average household income of \$72,251. The area's growth since 2000 has increased over 15% with over 11,102 new homes.