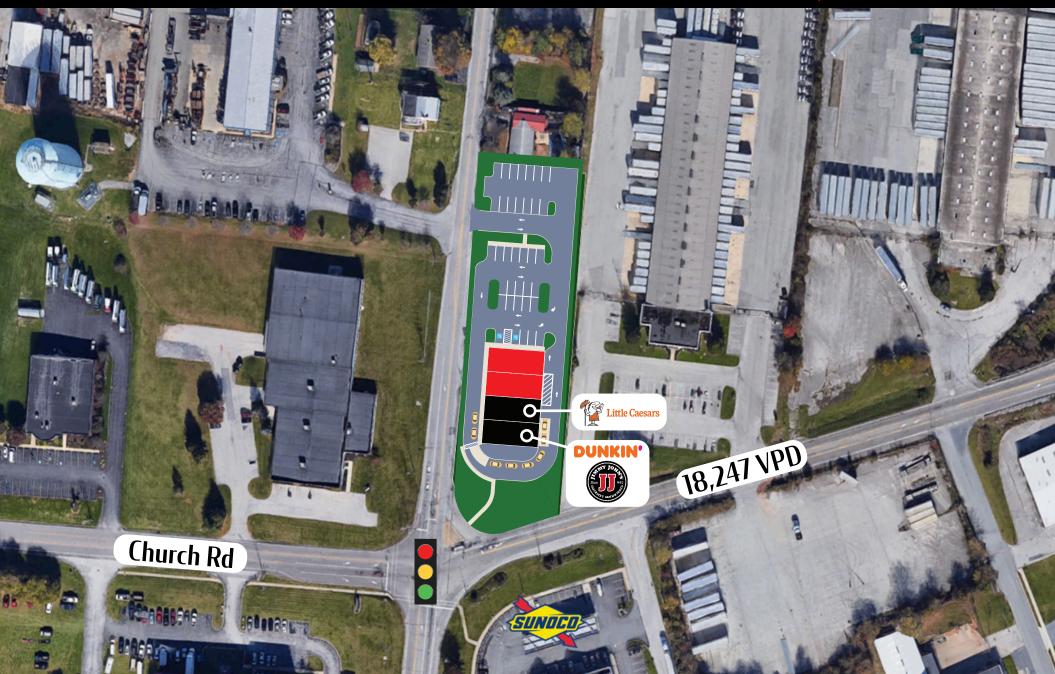

## PROJECT

**Shoppes on the Trail** is a redevelopment opportunity for lease located on a signalized corner on North Susquehanna Trail, just a quarter mile from the I-83 Emigsville Exit. The redevelopment will include a drive-thru and new construction perfect for any food, service, or retail-oriented user. The site is surrounded by a large daytime employment population and a growing residential sector. The project features access along N Susquehanna Trail with ample parking, visibility, and multiple points of access.

| DEMOGRAPHICS                                              | <b>3 MILE</b> | 5 MILE   | 7 MILE   |
|-----------------------------------------------------------|---------------|----------|----------|
| TOTAL POPULATION                                          | 29,226        | 118,399  | 182,225  |
| TOTAL EMPLOYEES                                           | 20,074        | 72,514   | 111,819  |
| AVERAGE HHI                                               | \$88,538      | \$66,862 | \$72,251 |
| TOTAL HOUSEHOLDS                                          | 11,714        | 47,929   | 72,821   |
| TRAFFIC COUNTS: Church Rd: ±18,247 VPD 1-83: ±124,820 VPD |               |          |          |