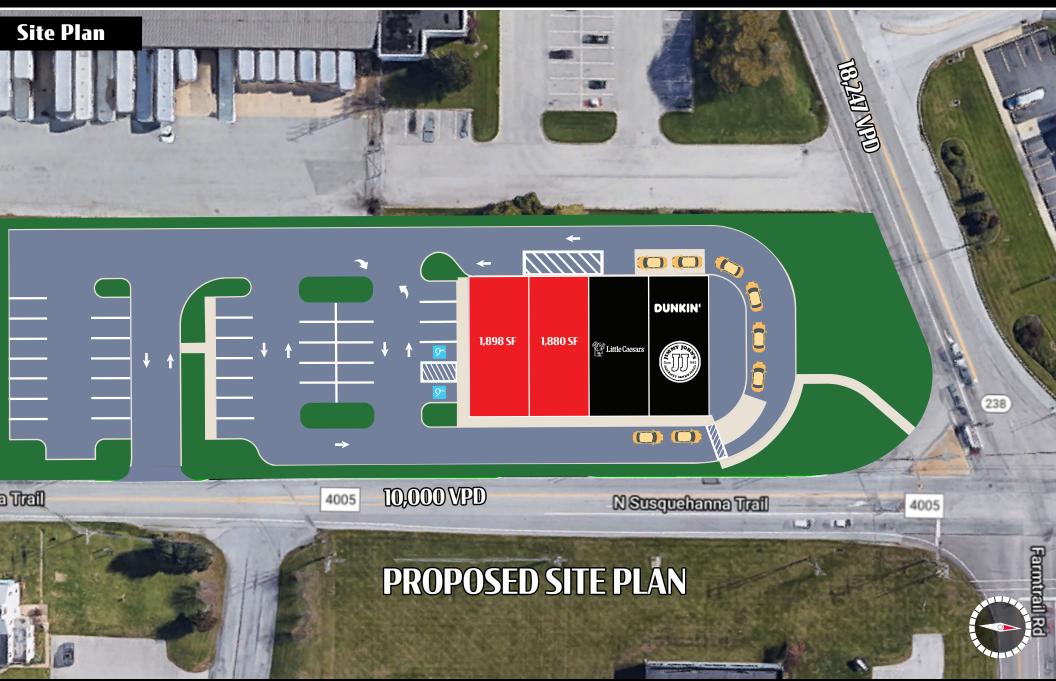

## PROJECT

**Shoppes on the Trail** is a redevelopment opportunity for lease located on a signalized corner on North Susquehanna Trail, just a quarter mile from the I-83 Emigsville Exit. The redevelopment will include a drive-thru and new construction perfect for any food, service, or retail-oriented user. The site is surrounded by a large daytime employment population and a growing residential sector. The project features access along N Susquehanna Trail with ample parking, visibility, and multiple points of access.

## LOCATION

**Shoppes on the Trail** is a 8,340 SF redevelopment opportunity for lease located on a signalized corner on North Susquehanna Trail, just a quarter mile from the I-83 Emigsville Exit. The redevelopment will include a drive-thru and new construction perfect for any food, service, or retailoriented user. The site is surrounded by a large daytime employment population and a growing residential sector. The project features access along N Susquehanna Trail with ample parking, visibility, and multiple points of access.