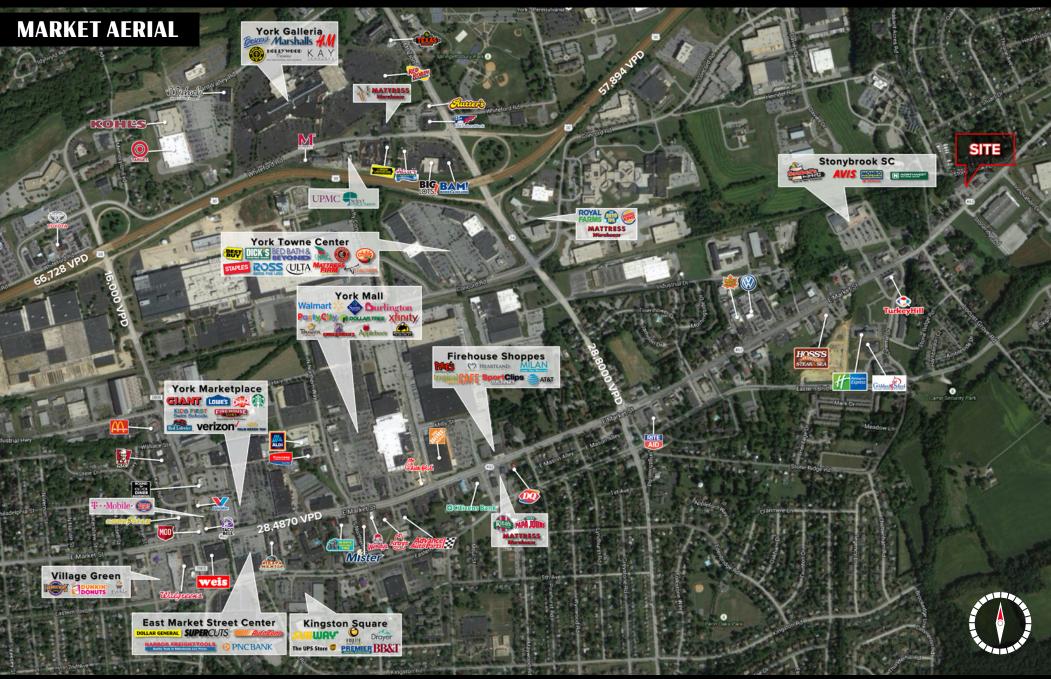

## 1,000 SF Stony Brook Shoppette FOR LEASE

**Stony Brook Shoppette** is a very unique commercial property with a long history of success in the East York market, along East Market Street. The property is situated on 5 separate tax parcels that are in total 3.55 Acres in York County. With the property having such a great location along East Market Street, it sees an immense amount of traffic daily and is convenient for consumers to get to.