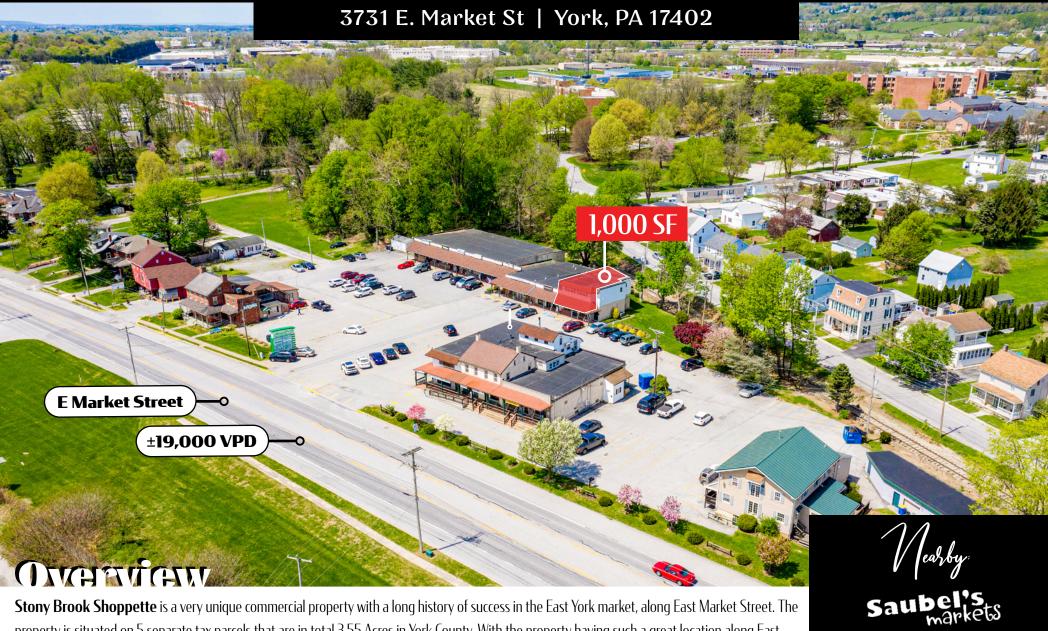

## 1,000 SF Stony Brook Shoppette FOR LEASE

**Stony Brook Shoppette** is a very unique commercial property with a long history of success in the East York market, along East Market Street. The property is situated on 5 separate tax parcels that are in total 3.55 Acres in York County. With the property having such a great location along East Market Street, it sees an immense amount of traffic daily and is convenient for consumers to get to.

TRAFFIC COUNTS: E Market Street - ±19,000 VPD