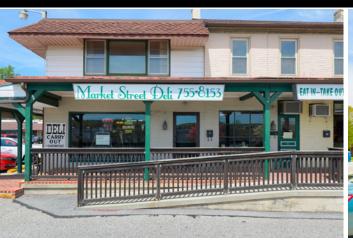

## 1,000 SF Stony Brook Shoppette FOR LEASE

**Stony Brook Shoppette** is a very unique commercial property with a long history of success in the East York market, along East Market Street. The property is situated on 5 separate tax parcels that are in total 3.55 Acres in York County. With the property having such a great location along East Market Street, it sees an immense amount of traffic daily and is convenient for consumers to get to.