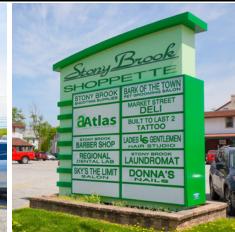

## 1,000 SF Stony Brook Shoppette FOR LEASE

**Stony Brook Shoppette** is a very unique commercial property with a long history of success in the East York market, along East Market Street. The property is situated on 5 separate tax parcels that are in total 3.55 Acres in York County. With the property having such a great location along East Market Street, it sees an immense amount of traffic daily and is convenient for consumers to get to.