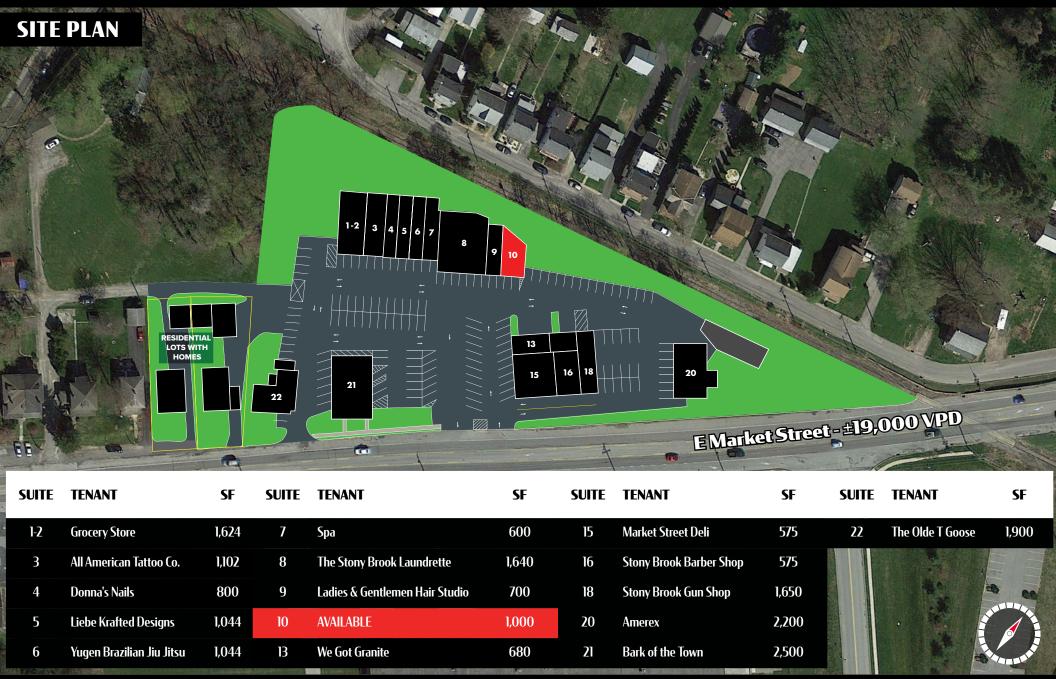

## 1,000 SF Stony Brook Shoppette FOR LEASE

**Stony Brook Shoppette** is a very unique commercial property with a long history of success in the East York market, along East Market Street. The property is situated on 5 separate tax parcels that are in total 3.55 Acres in York County. With the property having such a great location along East Market Street, it sees an immense amount of traffic daily and is convenient for consumers to get to.

TRAFFIC COUNTS: E Market Street - ±19,000 VPD