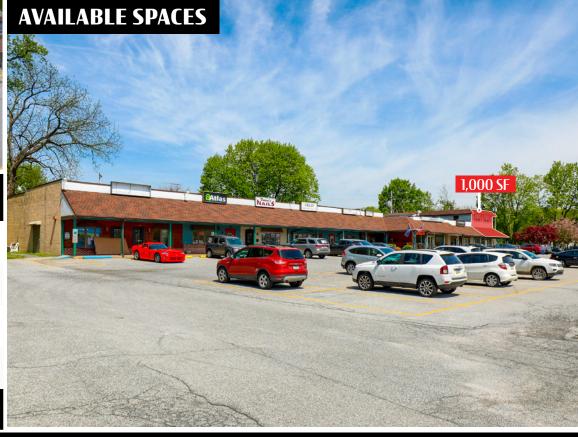

## 1,000 SF Stony Brook Shoppette FOR LEASE

**Stony Brook Shoppette** is a very unique commercial property with a long history of success in the East York market, along East Market Street. The property is situated on 5 separate tax parcels that are in total 3.55 Acres in York County. With the property having such a great location along East Market Street, it sees an immense amount of traffic daily and is convenient for consumers to get to.