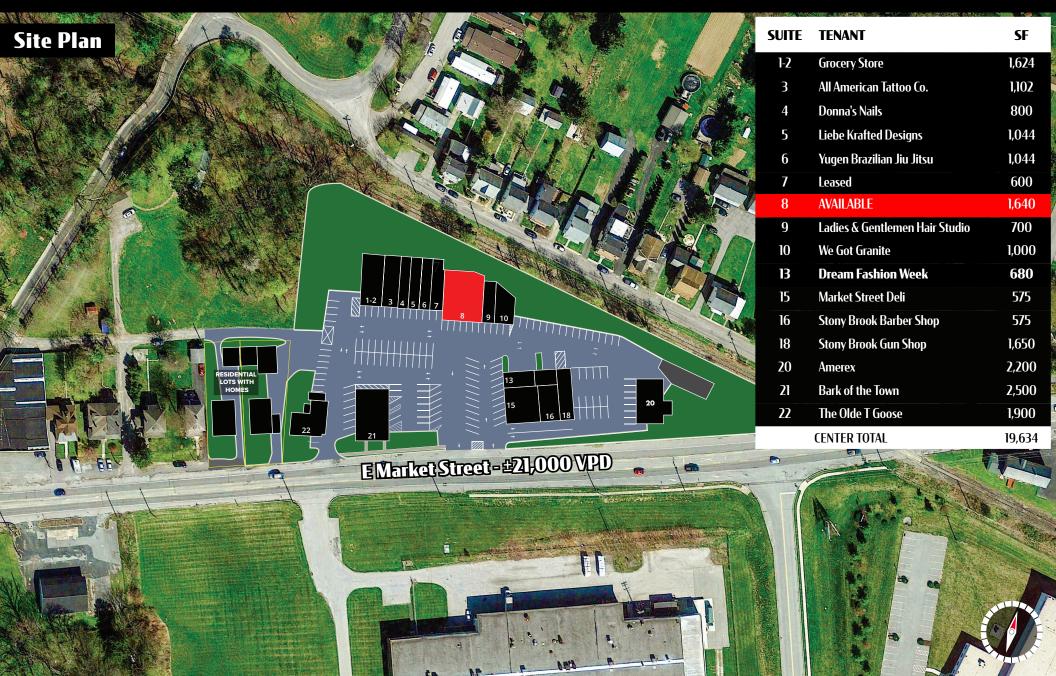

TRAFFIC COUNTS: EMarket Street - ± 21,000 VPD

# ± 1,640 SF **Available For Lease**