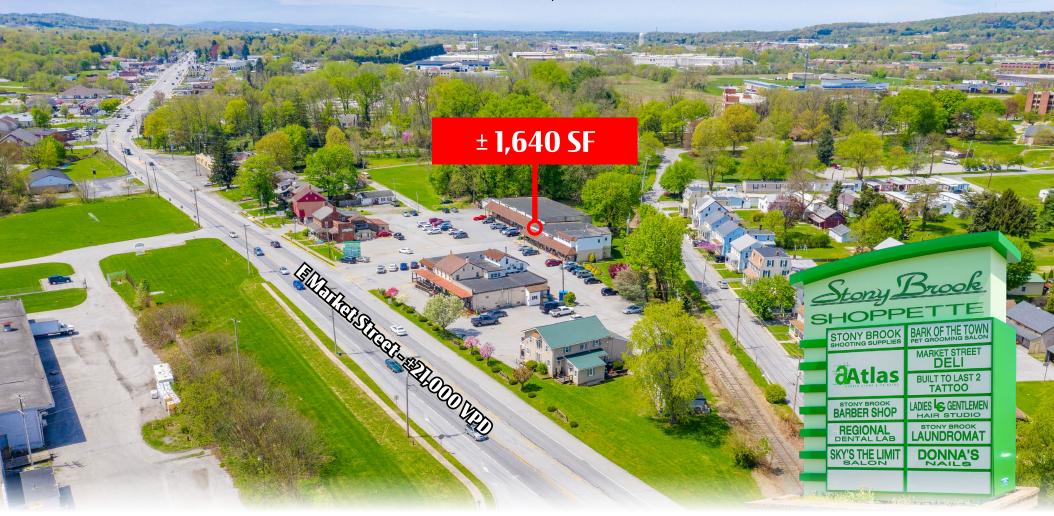

3651 E Market Street | York, PA 17402

**Stony Brook Shoppette** is a very unique commercial property with a long history of success in the East York market, along East Market Street. The property is situated on 5 separate tax parcels that are in total 3.55 Acres in York County. With the property having such a great location along East Market Street, it sees an immense amount of traffic daily and is convenient for consumers to get to.

TRAFFIC COUNTS: EMarket Street - ± 21,000 VPD

# ± 1,640 SF **Available For Lease**