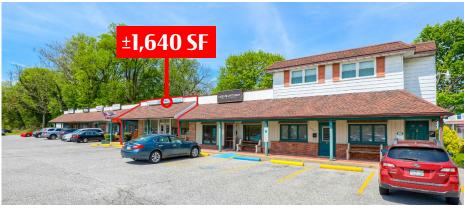

3651 E Market Street | York, PA 17402

**Stony Brook Shoppette** is a very unique commercial property with a long history of success in the East York market, along East Market Street. The property is situated on 5 separate tax parcels that are in total 3.55 Acres in York County. With the property having such a great location along East Market Street, it sees an immense amount of traffic daily and is convenient for consumers to get to.

# ± 1,640 SF **Available For Lease**