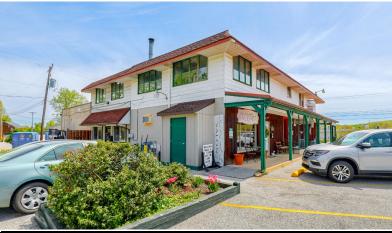

3651 E Market Street | York, PA 17402

**Stony Brook Shoppette** is a very unique commercial property with a long history of success in the East York market, along East Market Street. The property is situated on 5 separate tax parcels that are in total 3.55 Acres in York County. With the property having such a great location along East Market Street, it sees an immense amount of traffic daily and is convenient for consumers to get to.