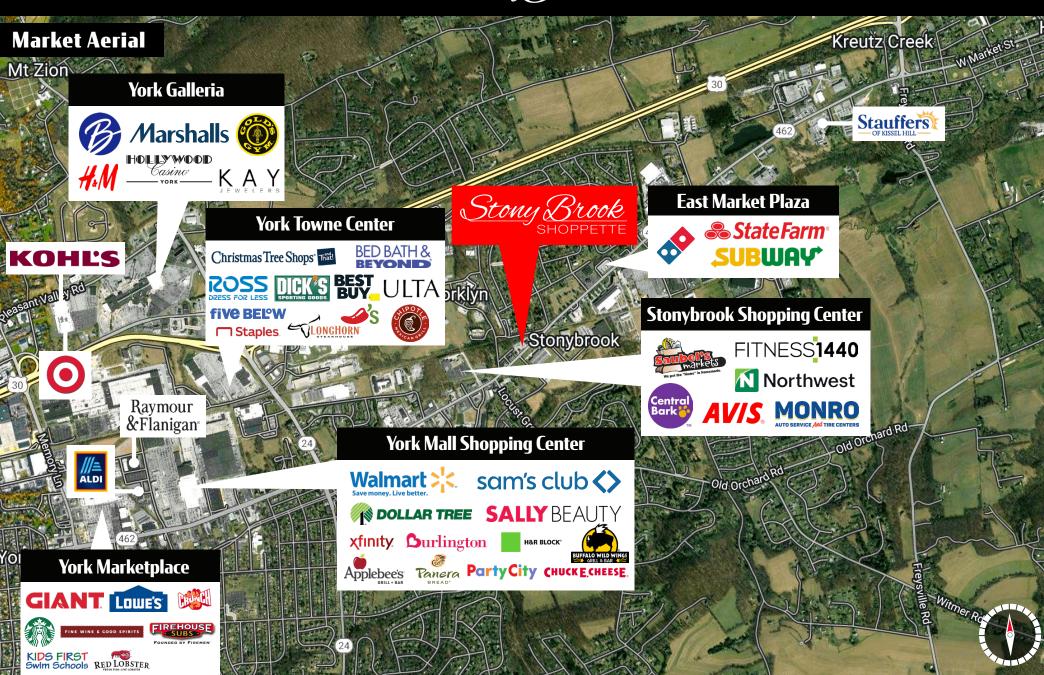

3651 E Market Street | York, PA 17402

**Stony Brook Shoppette** is a very unique commercial property with a long history of success in the East York market, along East Market Street. The property is situated on 5 separate tax parcels that are in total 3.55 Acres in York County. With the property having such a great location along East Market Street, it sees an immense amount of traffic daily and is convenient for consumers to get to.