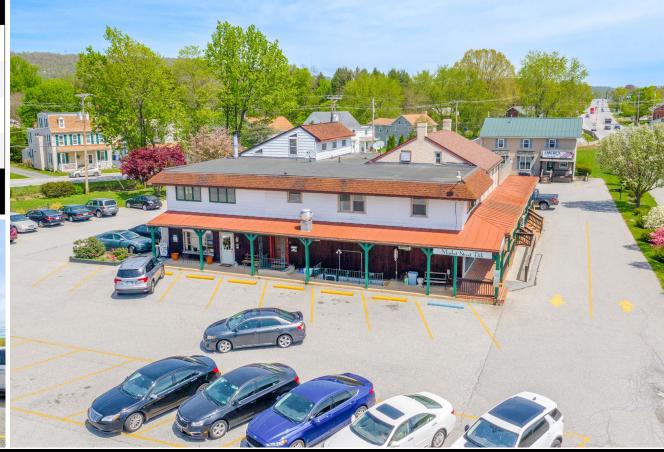

3651 E Market Street | York, PA 17402

**Stony Brook Shoppette** is a very unique commercial property with a long history of success in the East York market, along East Market Street. The property is situated on 5 separate tax parcels that are in total 3.55 Acres in York County. With the property having such a great location along East Market Street, it sees an immense amount of traffic daily and is convenient for consumers to get to.