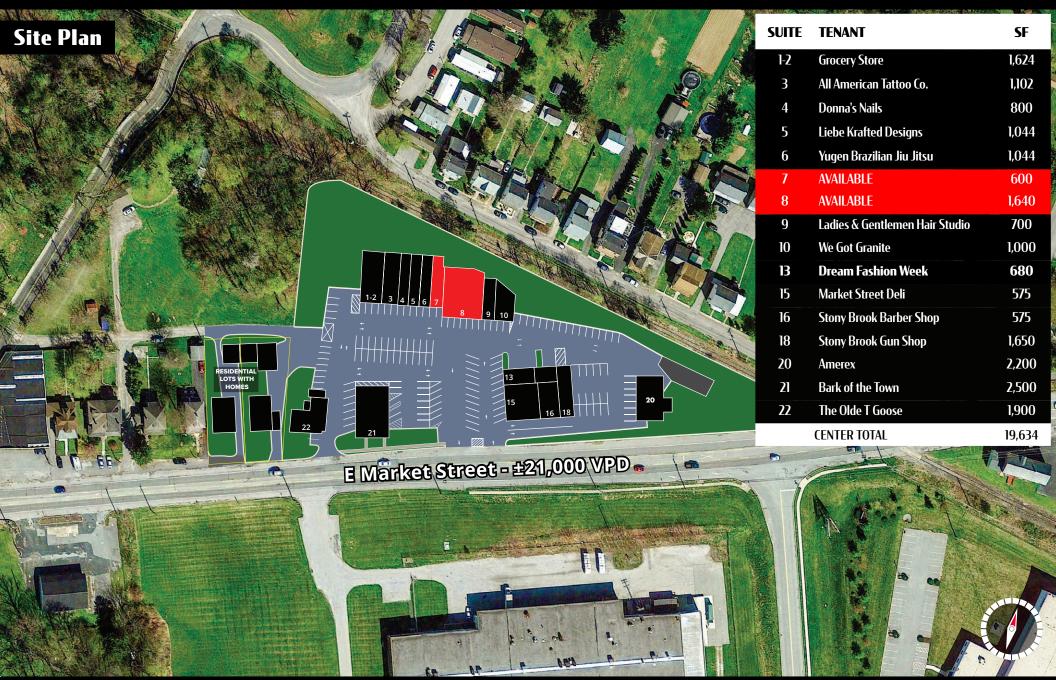

Stony Brook Shoppette is a very unique commercial property with a long history of success in the East York market, along East Market Street. The property is situated on 5 separate tax parcels that are in total 3.55 Acres in York County. With the property having such a great location along East Market Street, it sees an immense amount of traffic daily and is convenient for consumers to get to.

### ± 600 - 1,640 SF Available For Lease

| DEMOGRAPHICS     | 1 MILE   | 3 MILE   | 5 MILE   |
|------------------|----------|----------|----------|
| TOTAL POPULATION | 39,790   | 110,042  | 198,934  |
| TOTAL EMPLOYEES  | 22,068   | 56,848   | 94,869   |
| AVERAGE HHI      | \$83,939 | \$78,822 | \$78,755 |
| TOTAL HOUSEHOLDS | 15,715   | 42,913   | 77,670   |

TRAFFIC COUNTS: E Market Street - ± 21,000 VPD

Abe Khan | Ashlee Lehman | Brad Rohrbaugh | Chad Stine For Leasing Information: 717.843.5555 | Learn more online at www.bennettwilliams.com

3651 E Market Street York, PA 17402

### ± 600 - 1,640 SF Available For Lease

**BADE Khan** | Ashlee Lehman | Brad Rohrbaugh | Chad Stine For Leasing Information: 717.843.5555 | Learn more online at www.bennettwilliams.com

ACTIVE MEMBER OF:

#### ± 600 - 1,640 SF Available For Lease

**Bar Abe Khan** | **Ashlee Lehman** | **Brad Rohrbaugh** | **Chad Stine** For Leasing Information: 717.843.5555 | Learn more online at www.bennettwilliams.com