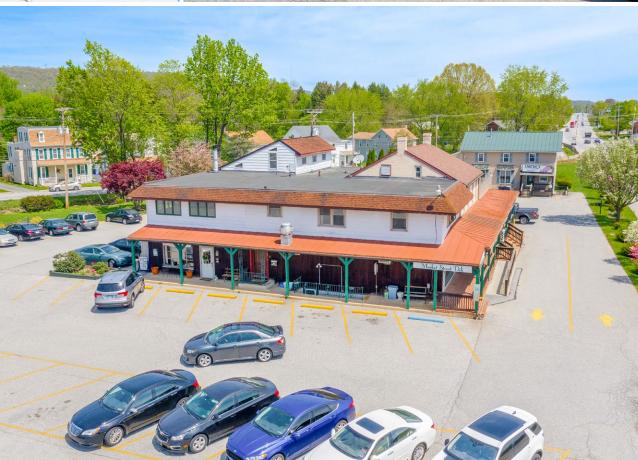

Stony Brook Shoppette is a very unique commercial property with a long history of success in the East York market, along East Market Street. The property is situated on 5 separate tax parcels that are in total 3.55 Acres in York County. With the property having such a great location along East Market Street, it sees an immense amount of traffic daily and is convenient for consumers to get to.