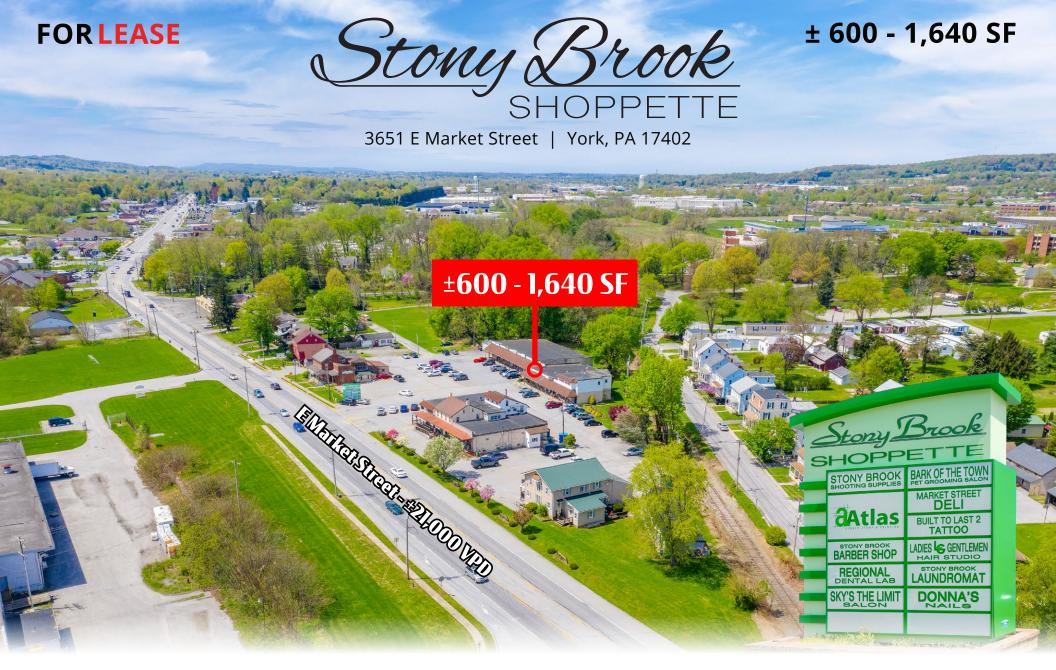

Stony Brook Shoppette is a very unique commercial property with a long history of success in the East York market, along East Market Street. The property is situated on 5 separate tax parcels that are in total 3.55 Acres in York County. With the property having such a great location along East Market Street, it sees an immense amount of traffic daily and is convenient for consumers to get to.

### ± 600 - 1,640 SF Available For Lease

| DEMOGRAPHICS     | 1 MILE   | 3 MILE   | 5 MILE   |
|------------------|----------|----------|----------|
| TOTAL POPULATION | 39,790   | 110,042  | 198,934  |
| TOTAL EMPLOYEES  | 22,068   | 56,848   | 94,869   |
| AVERAGE HHI      | \$83,939 | \$78,822 | \$78,755 |
| TOTAL HOUSEHOLDS | 15,715   | 42,913   | 77,670   |

TRAFFIC COUNTS: E Market Street - ± 21,000 VPD

Abe Khan | Ashlee Lehman | Brad Rohrbaugh | Chad Stine For Leasing Information: 717.843.5555 | Learn more online at www.bennettwilliams.com

3651 E Market Street York, PA 17402