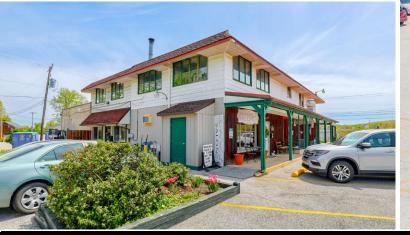

Stony Brook Shoppette is a very unique commercial property with a long history of success in the East York market, along East Market Street. The property is situated on 5 separate tax parcels that are in total 3.55 Acres in York County. With the property having such a great location along East Market Street, it sees an immense amount of traffic daily and is convenient for consumers to get to.