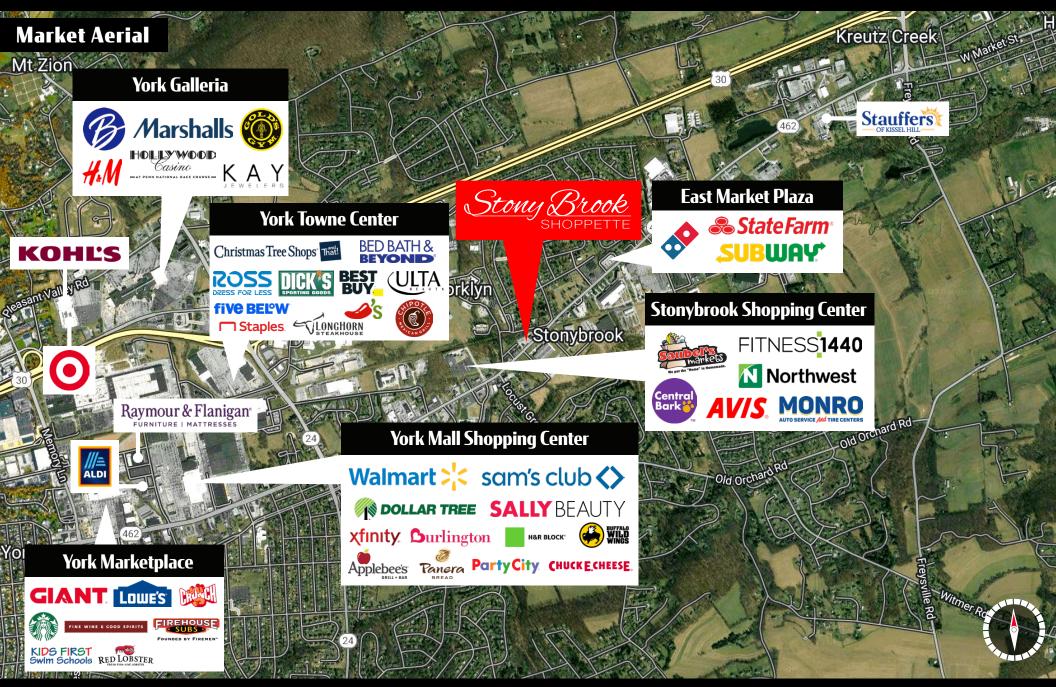

Stony Brook Shoppette is a very unique commercial property with a long history of success in the East York market, along East Market Street. The property is situated on 5 separate tax parcels that are in total 3.55 Acres in York County. With the property having such a great location along East Market Street, it sees an immense amount of traffic daily and is convenient for consumers to get to.

TRAFFIC COUNTS: E Market Street - ± 21,000 VPD

Abe Khan | Ashlee Lehman | Brad Rohrbaugh | Chad Stine For Leasing Information: 717.843.5555 | Learn more online at www.bennettwilliams.com

3651 E Market Street York, PA 17402