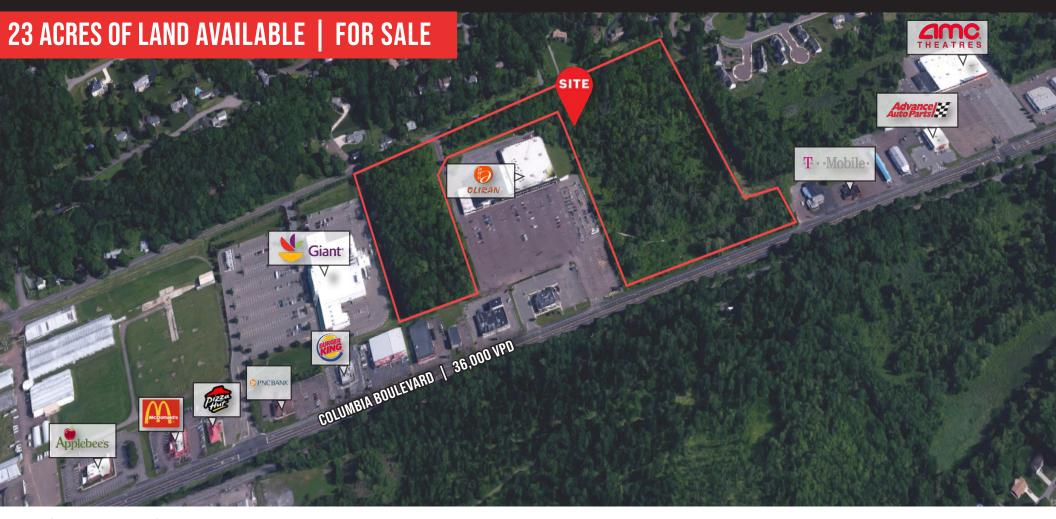

### COLUMBIA BOULEVARD, BLOOMSBURG, PA 17815

### PROPERTY OVERVIEW

Land for Sale consisting of 23 +/- Acres on a busy Highway with high visibility located on Columbia Blvd, Bloomsburg, Pa. Property borders Route 11/Columbia Blvd & 5th Street Hollow. Zoned Highway Commercial. 5.6 Acres \$795,000.00, 18+/- Acres \$2,295,000.00. If purchased together (23 Acres) \$2,995,000.00. Located in Bloomsburg, Scott Township. Tax Id #31-0302206. Great for retail, food & beverage industry, grocery outlets, automotive industry, warehouse/light industrial and more. Buyer to verify specific use.