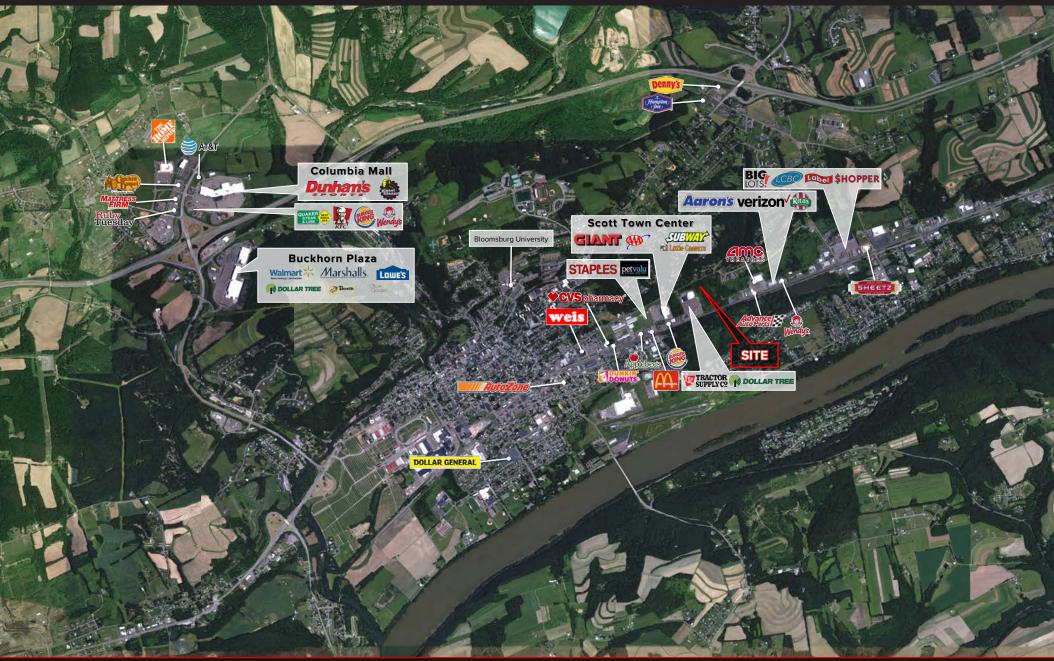

0, 18+/- Acres \$2,295,000.00. If purchased together (23 Acres) \$2,995,000.00. Located in Bloomsburg, Scott Township. Tax Id #31-0302206. Great for retail, food & beverage industry, grocery outlets, automotive industry, warehouse/light industrial and more. Buyer to verify specific use.



















#### **TOM TROCCOLI**

ttroccoli@bennettwilliams.com

Phone: 717 | 390 | 9858 | www.bennettwilliams.com



## COLUMBIA BOULEVARD, BLOOMSBURG, PA 17815





**POPULATION** 

49,907

**20 MINUTE** 

DRIVE

DEMOGRAPHICS



**EMPLOYEES** 

26,673



**HH INCOME** 

\$72,648



**HOUSEHOLDS** 

20,660



TRAFFIC COUNTS

COLUMBIA BLVD - 36,000 VPD



TOM TROCCOLI

ttroccoli@bennettwilliams.com

**Phone:** 717 | 390 | 9858 | www.bennettwilliams.com



# COLUMBIA BOULEVARD, BLOOMSBURG, PA 17815





### **TOM TROCCOLI**

ttroccoli@bennettwilliams.com

**Phone:** 717 | 390 | 9858 | www.bennettwilliams.com