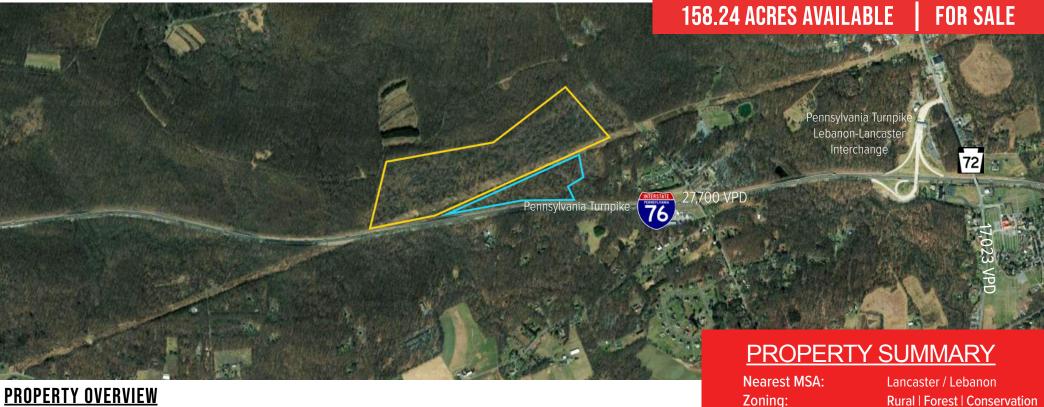

#### PROPERTY OVERVIEW

158 acres of woodlands straddling the Lebanon/Lancaster county line. Possible uses include single family homes, forestry, agriculture, and recreation. Frontage along Pinch Road. 5 minutes from PA Turnpike access. Property is nearby PA State Gamelands, Mt. Gretna Lake, Governor Dick Park, and numerous campgrounds.

### 20 MINUTE DRIVE TIME DEMOGRAPHICS

TRAFFIC COUNT PA TURNPIKE: 27,700 VPD