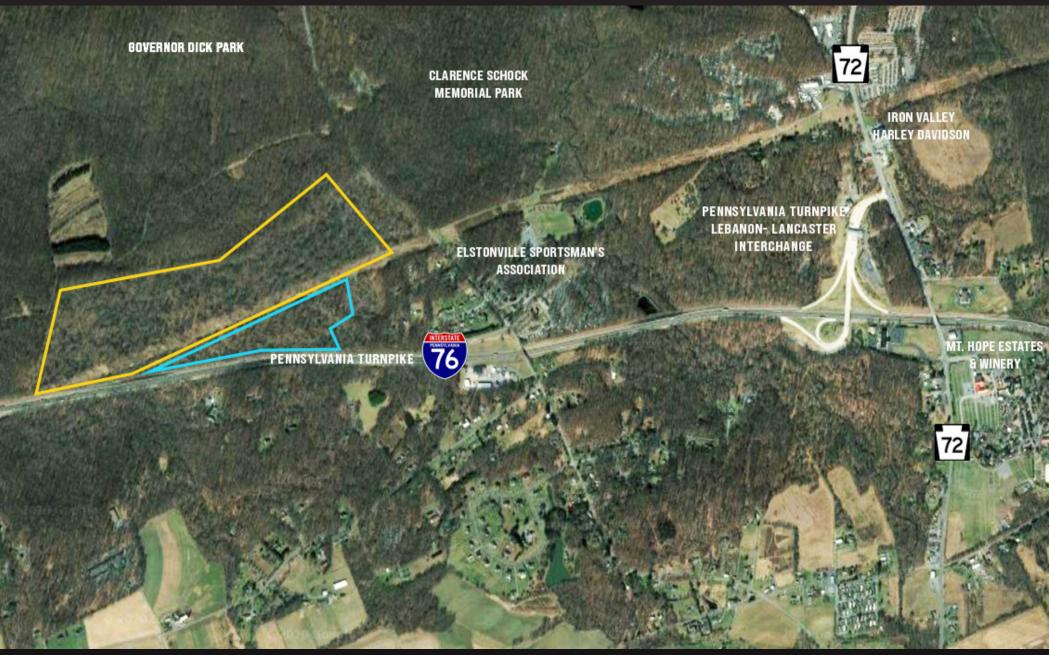

#### PROPERTY OVERVIEW

158 acres of woodlands straddling the Lebanon/Lancaster county line. Possible uses include single family homes, forestry, agriculture, and recreation. Frontage along Pinch Road. 5 minutes from PA Turnpike access. Property is nearby PA State Gamelands, Mt. Gretna Lake, Governor Dick Park, and numerous campgrounds.