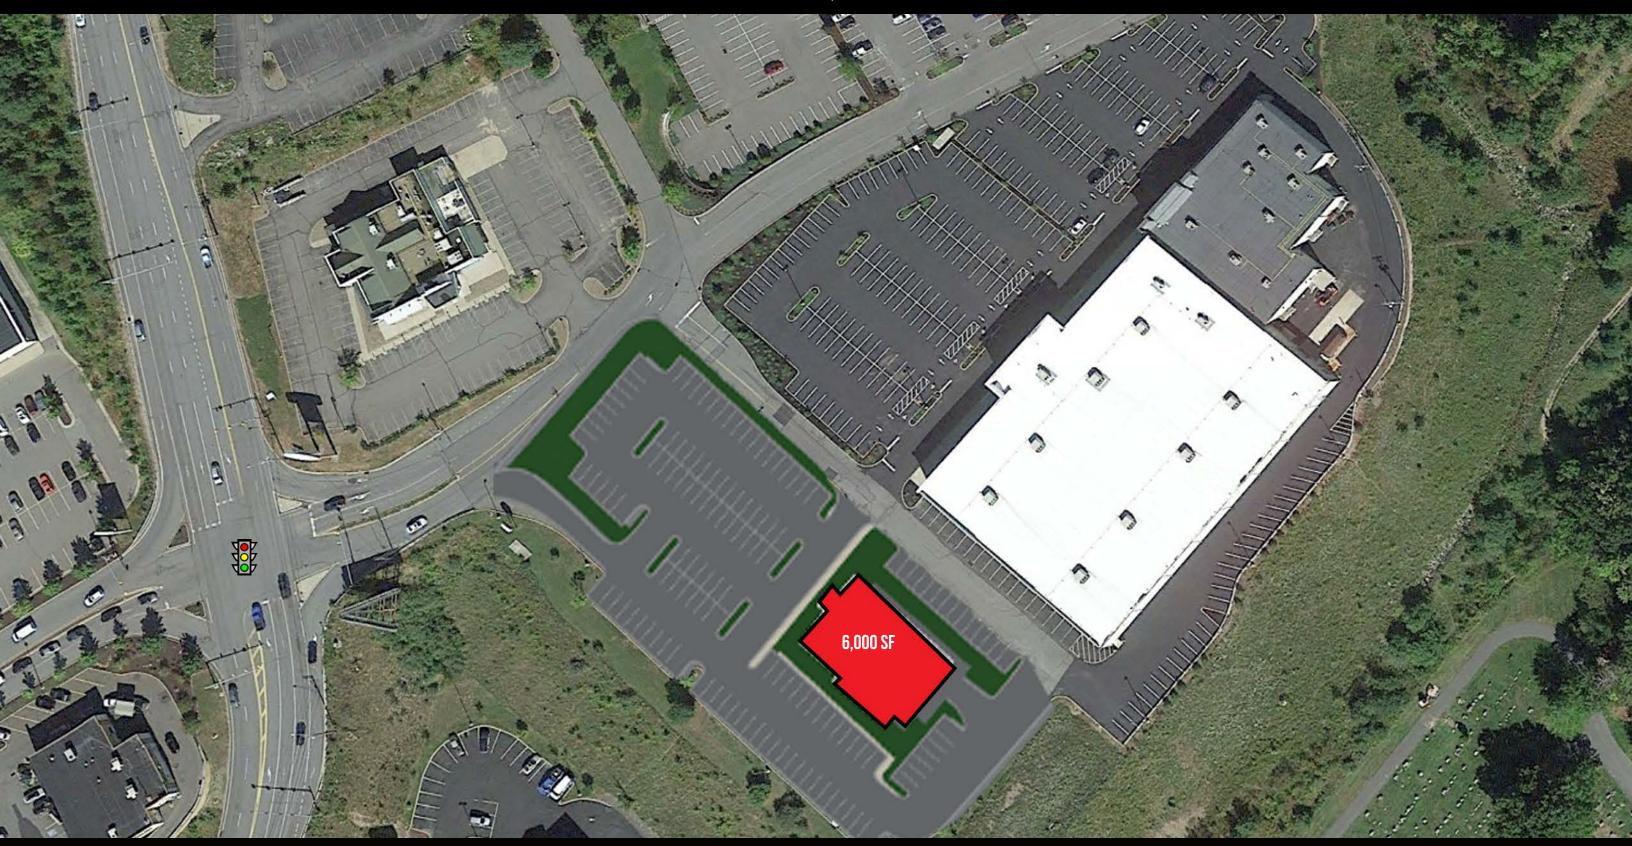

#### **PROJECT**

3905 Commerce Boulevard is a former Uno Pizzeria and Grill in the heart of the Commerce Boulevard retail complex. The building is situated at the main entrance to a Hobby Lobby, Kohl's, Regal/Imax anchored project, across from a proposed freestanding Chick-Fil-A restaurant. The subject has excellent visibility and is located at a fully signalized, full access intersection.