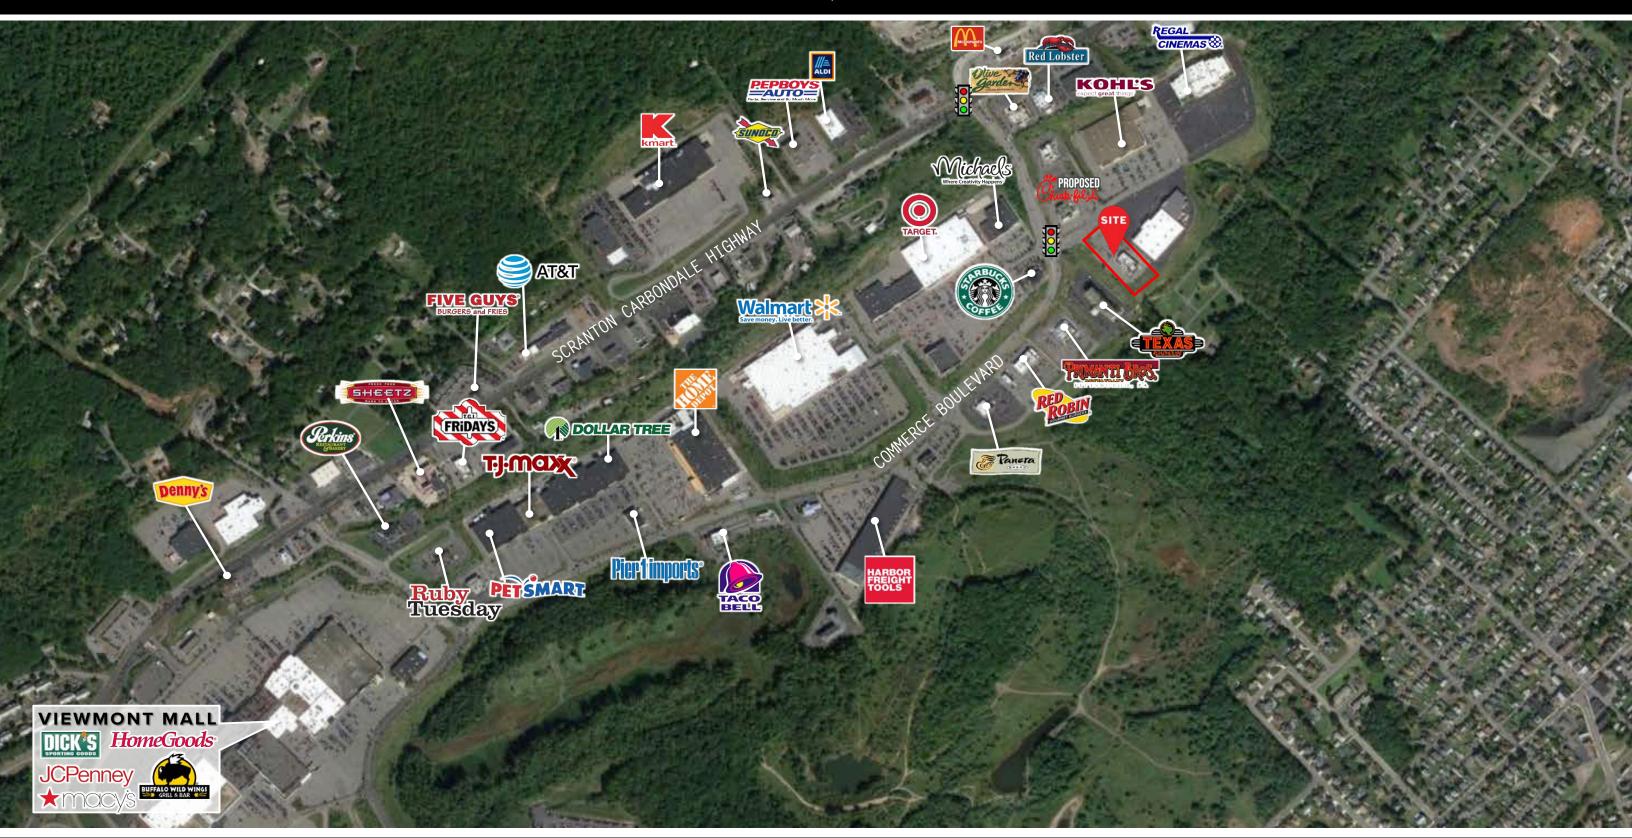

#### **PROJECT**

3905 Commerce Boulevard is a former Uno Pizzeria and Grill in the heart of the Commerce Boulevard retail complex. The building is situated at the main entrance to a Hobby Lobby, Kohl's, Regal/Imax anchored project, across from a proposed freestanding Chick-Fil-A restaurant. The subject has excellent visibility and is located at a fully signalized, full access intersection.

#### LOCATION

Commerce Blvd is a main traffic artery that carries local traffic from Route 6 and surrounding areas to the Target, Walmart, Home Depot, and Viewmont Mall. Other retailers and restaurants in the area include Starbucks, Hobby Lobby, Regal Cinema/IMAX, Michaels, Texas Roadhouse, Primanti Brothers, Chipotle, Olive Garden, Red Lobster, Petsmart, TJ Maxx, Books A Million, Macy's, and Homegoods.