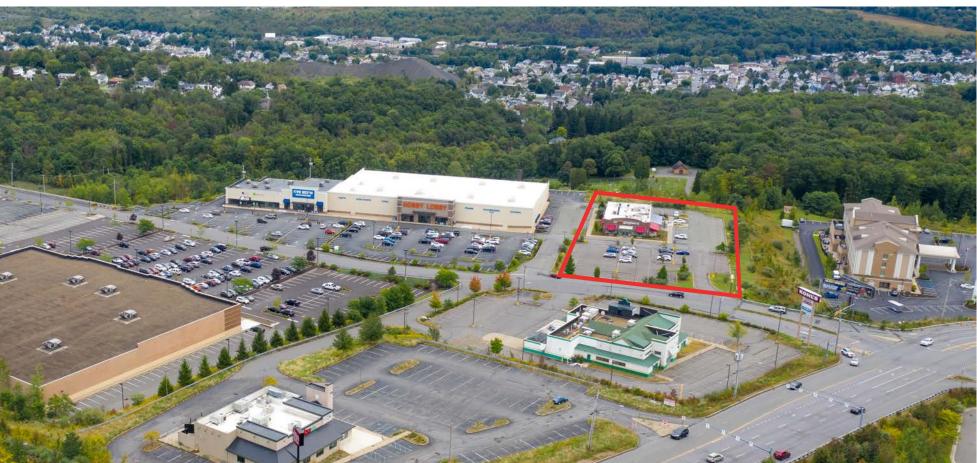

#### **PROJECT**

3905 Commerce Boulevard is a former Uno Pizzeria and Grill in the heart of the Commerce Boulevard retail complex. The building is situated at the main entrance to a Hobby Lobby, Kohl's, Regal/Imax anchored project, across from a proposed freestanding Chick-Fil-A restaurant. The subject has excellent visibility and is located at a fully signalized, full access intersection.

#### LOCATION

Commerce Blvd is a main traffic artery that carries local traffic from Route 6 and surrounding areas to the Target, Walmart, Home Depot, and Viewmont Mall. Other retailers and restaurants in the area include Starbucks, Hobby Lobby, Regal Cinema/IMAX, Michaels, Texas Roadhouse, Primanti Brothers, Chipotle, Olive Garden, Red Lobster, Petsmart, TJ Maxx, Books A Million, Macy's, and Homegoods.