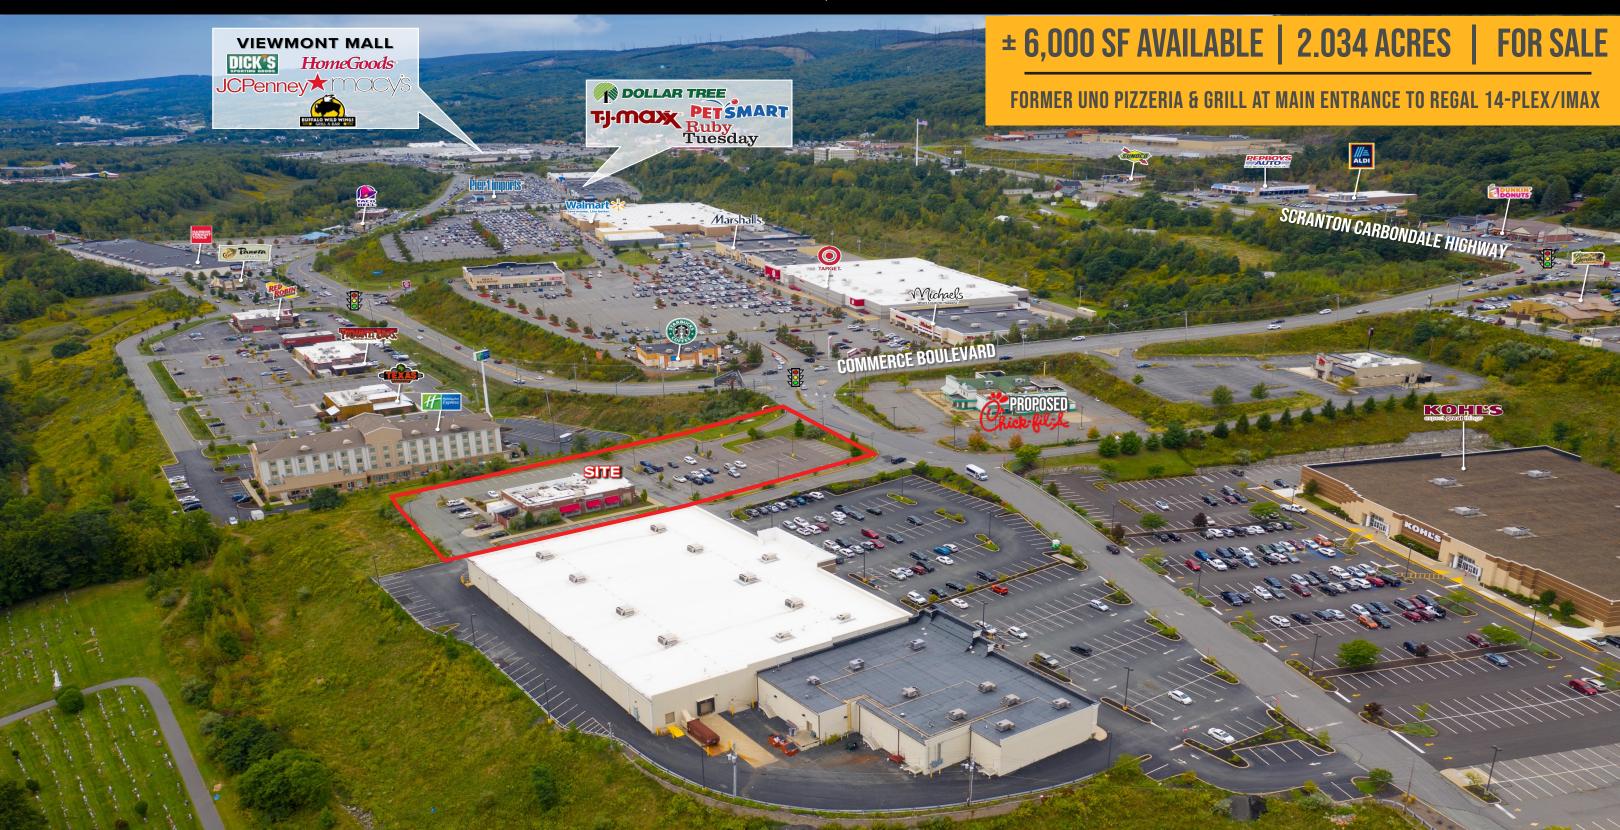

#### **PROJECT**

3905 Commerce Boulevard is a former Uno Pizzeria and Grill in the heart of the Commerce Boulevard retail complex. The building is situated at the main entrance to a Hobby Lobby, Kohl's, Regal/Imax anchored project, across from a proposed freestanding Chick-Fil-A restaurant. The subject has excellent visibility and is located at a fully signalized, full access intersection.

#### LOCATION

Commerce Blvd is a main traffic artery that carries local traffic from Route 6 and surrounding areas to the Target, Walmart, Home Depot, and Viewmont Mall. Other retailers and restaurants in the area include Starbucks, Hobby Lobby, Regal Cinema/IMAX, Michaels, Texas Roadhouse, Primanti Brothers, Chipotle, Olive Garden, Red Lobster, Petsmart, TJ Maxx, Books A Million, Macy's, and Homegoods.