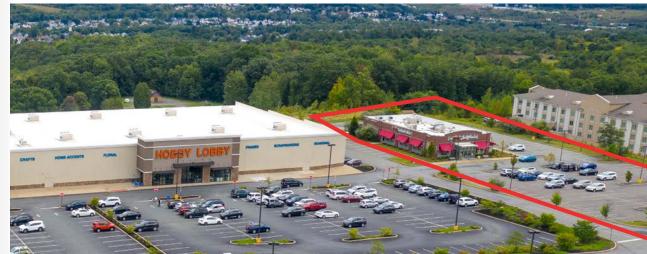

#### **PROJECT**

3905 Commerce Boulevard is a former Uno Pizzeria and Grill in the heart of the Commerce Boulevard retail complex. The building is situated at the main entrance to a Hobby Lobby, Kohl's, Regal/Imax anchored project, across from a proposed freestanding Chick-Fil-A restaurant. The subject has excellent visibility and is located at a fully signalized, full access intersection.