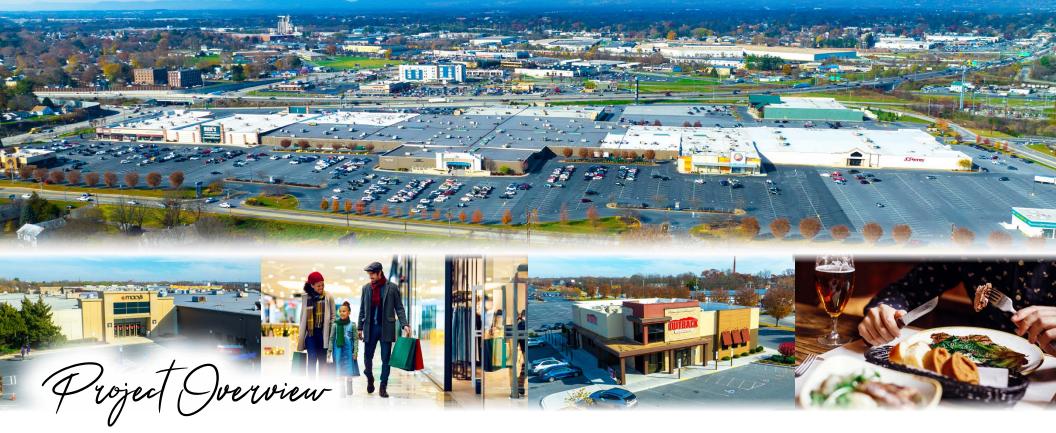

**Capital City Mall** is a centrally located 618,000 square foot shopping mall located along Route 15 in Camp Hill, PA. The mall has strong national anchors such as Macy's, Dick's Sporting Goods, Dave & Busters, with strong co-tenants such as Victoria's Secret, American Eagle Outfitter, Buckle, and Bath & Body Works, just to name a few. The mall offers convenient access points from Route 15 (64,844 VPD) and Hartzdale Drive (8,068 VPD) at signalized intersections, with great highway visibility. Capital City Mall is a great opportunity for any retailer looking to enter a strong mall with traffic-generating co-tenants in the Camp Hill market.