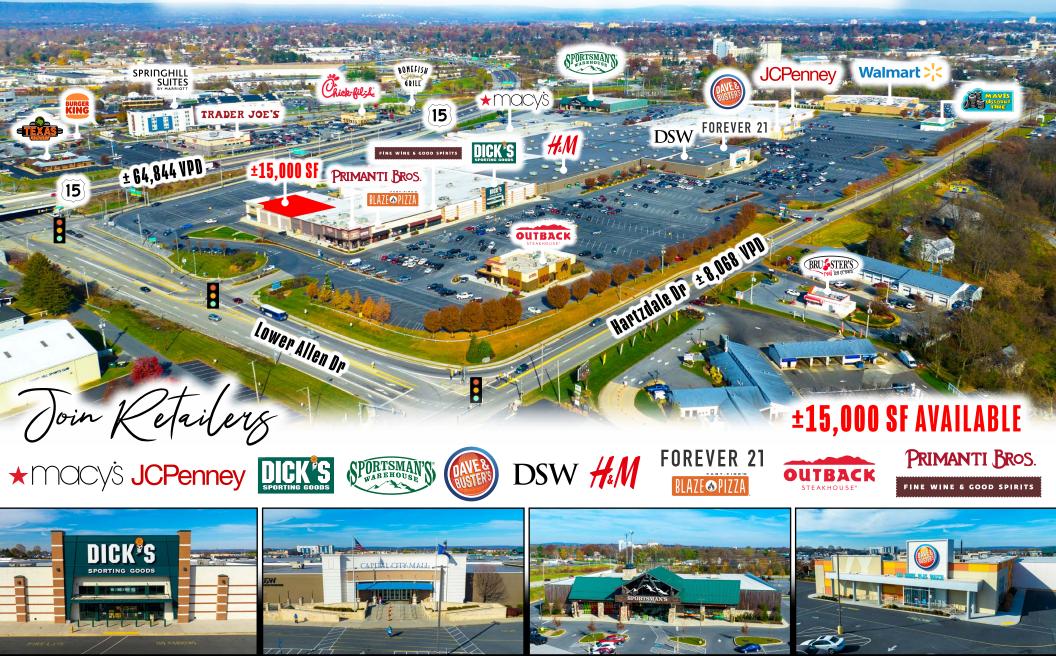

**Capital City Mall** is a centrally located 618,000 square foot shopping mall located along Route 15 in Camp Hill, PA. The mall has strong national anchors such as Macy's, Dick's Sporting Goods, Dave & Busters, with strong co-tenants such as Victoria's Secret, American Eagle Outfitter, Buckle, and Bath & Body Works, just to name a few. The mall offers convenient access points from Route 15 (64,844 VPD) and Hartzdale Drive (8,068 VPD) at signalized intersections, with great highway visibility. Capital City Mall is a great opportunity for any retailer looking to enter a strong mall with traffic-generating co-tenants in the Camp Hill market.

## OVER 4.5 MILLION ANNUAL VISITS

ANNUAL VISITORS: 1.1 MILLION

AVERAGE DWELL TIME: 68 MINUTES

STATE RANK: 9/36 (REGIONAL CENTERS)

**Capital City Mall** is strategically located in Camp Hill, PA along one of the main retail thoroughfares of the area. The property's positioning offers convenient access from highly traveled Route 15 (64,844 VPD) and Route 11 (79,365 VPD). There is excellent visibility here along the main thoroughfare on all fronts with convenient access around the property. The convenient location of this mall allows it to tap into an expansive base of shoppers and travelers. Close access to Route 11 (79,365 VPD), I-81 (67,029 VPD), and I-83 (61,244 VPD) gives the mall an extended trade area of over 10 miles.