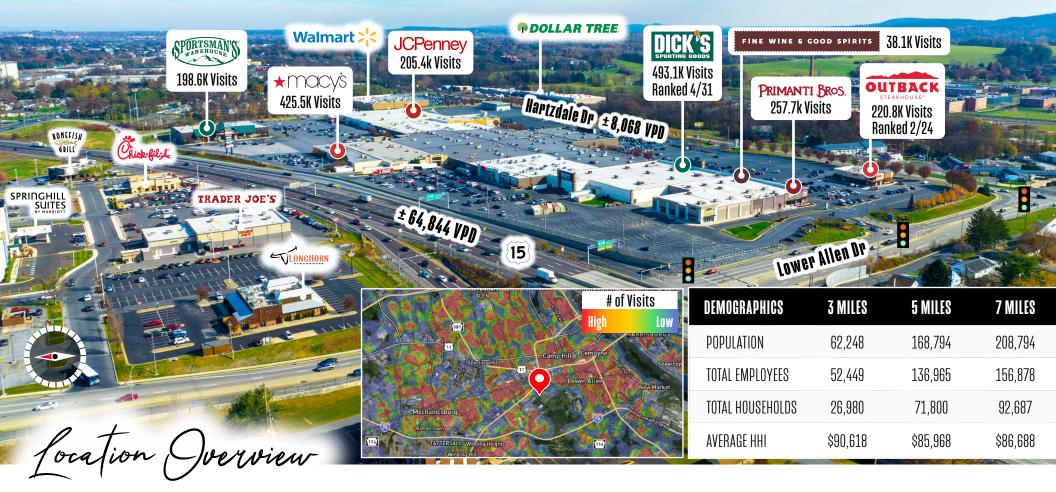

**Capital City Mall** is a centrally located 618,000 square foot shopping mall located along Route 15 in Camp Hill, PA. The mall has strong national anchors such as Macy's, Dick's Sporting Goods, Dave & Busters, with strong co-tenants such as Victoria's Secret, American Eagle Outfitter, Buckle, and Bath & Body Works, just to name a few. The mall offers convenient access points from Route 15 (64,844 VPD) and Hartzdale Drive (8,068 VPD) at signalized intersections, with great highway visibility. Capital City Mall is a great opportunity for any retailer looking to enter a strong mall with traffic-generating co-tenants in the Camp Hill market.

## OVER 4.5 MILLION ANNUAL VISITS

ANNUAL VISITORS: 1.1 MILLION

AVERAGE DWELL TIME: 68 MINUTES

STATE RANK: 9/36 (REGIONAL CENTERS)

**Capital City Mall** is strategically located in Camp Hill, PA along one of the main retail thoroughfares of the area. The property's positioning offers convenient access from highly traveled Route 15 (64,844 VPD) and Route 11 (79,365 VPD). There is excellent visibility here along the main thoroughfare on all fronts with convenient access around the property. The convenient location of this mall allows it to tap into an expansive base of shoppers and travelers. Close access to Route 11 (79,365 VPD), I-81 (67,029 VPD), and I-83 (61,244 VPD) gives the mall an extended trade area of over 10 miles.