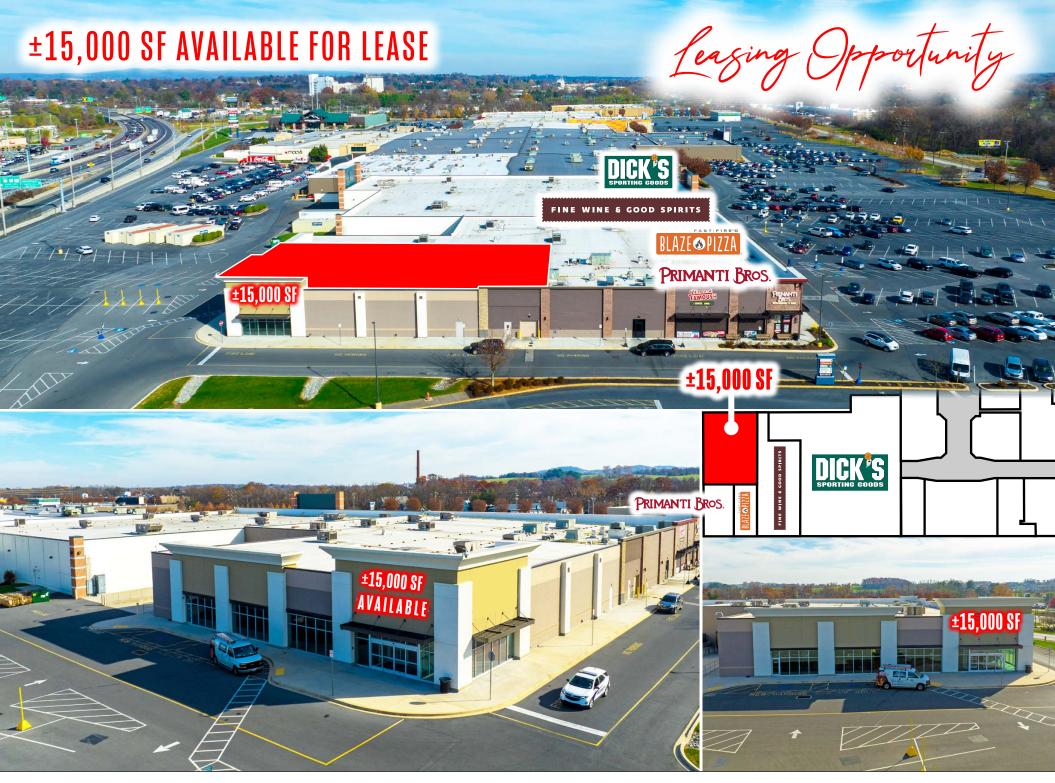

# **STANDAL CITY MALL DR | CAMP HILL, PA 17011**

BW BENNETT WILLIAMS COMMERCIAL REAL ESTATE | 717.843.5555 CAPITAL CITY MALL LEASING AGENTS: ABE KHAN | JUSTIN WILLITS | BRAD ROHRBAUGH | CHAD STINE

Primanti Bros.

**Capital City Mall** is a centrally located 618,000 square foot shopping mall located along Route 15 in Camp Hill, PA. The mall has strong national anchors such as Macy's, Dick's Sporting Goods, Dave & Busters, with strong co-tenants such as Victoria's Secret, American Eagle Outfitter, Buckle, and Bath & Body Works, just to name a few. The mall offers convenient access points from Route 15 (64,844 VPD) and Hartzdale Drive (8,068 VPD) at signalized intersections, with great highway visibility. Capital City Mall is a great opportunity for any retailer looking to enter a strong mall with traffic-generating co-tenants in the Camp Hill market.

# CAPITAL CITY MALL 3506 CAPITAL CITY MALL DR | CAMP HILL, PA 17011