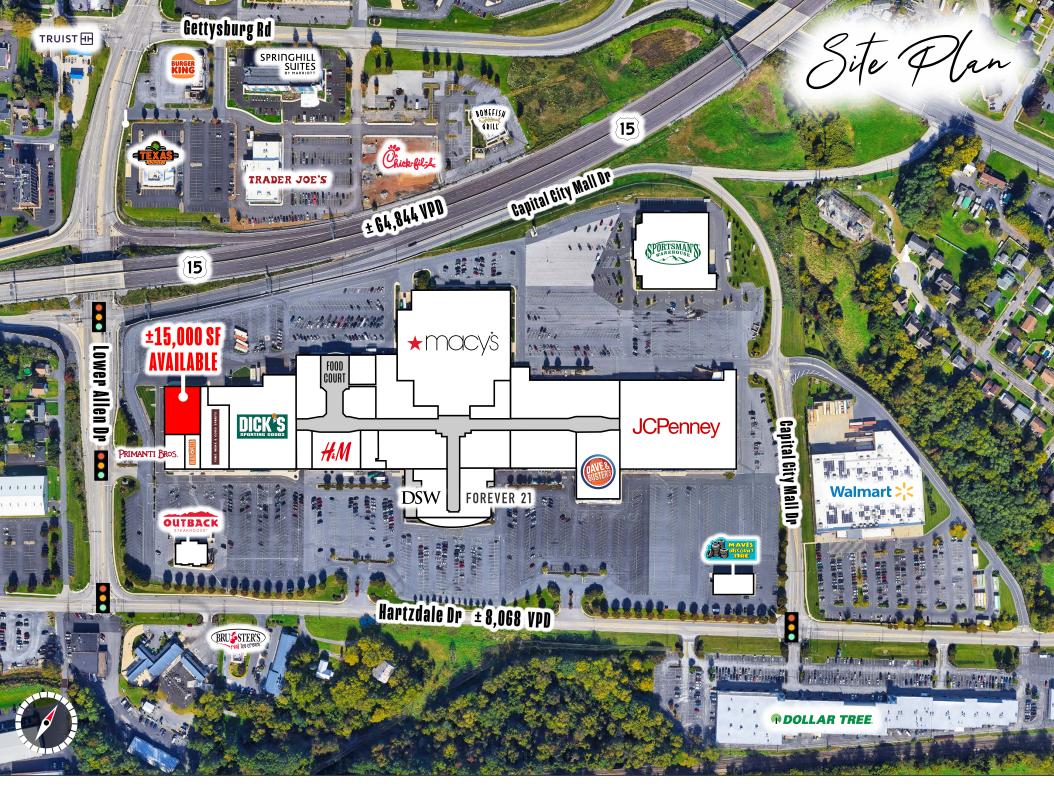

**Capital City Mall** is a centrally located 618,000 square foot shopping mall located along Route 15 in Camp Hill, PA. The mall has strong national anchors such as Macy's, Dick's Sporting Goods, Dave & Busters, with strong co-tenants such as Victoria's Secret, American Eagle Outfitter, Buckle, and Bath & Body Works, just to name a few. The mall offers convenient access points from Route 15 (64,844 VPD) and Hartzdale Drive (8,068 VPD) at signalized intersections, with great highway visibility. Capital City Mall is a great opportunity for any retailer looking to enter a strong mall with traffic-generating co-tenants in the Camp Hill market.