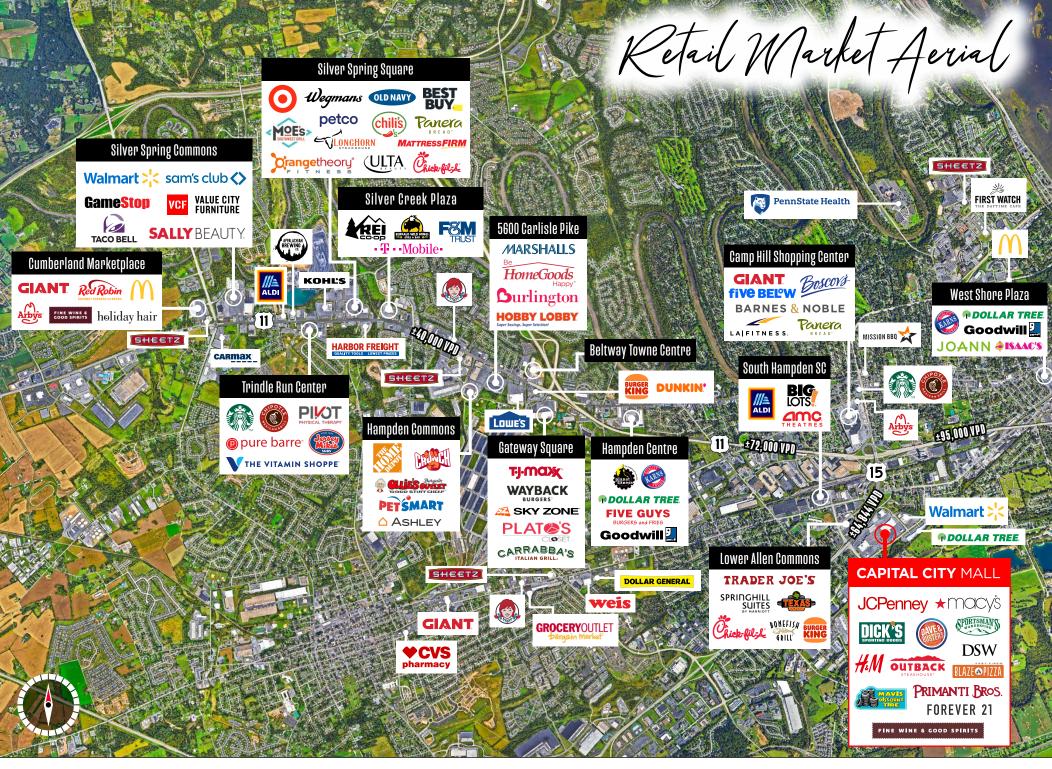

**Capital City Mall** is a centrally located 618,000 square foot shopping mall located along Route 15 in Camp Hill, PA. The mall has strong national anchors such as Macy's, Dick's Sporting Goods, Dave & Busters, with strong co-tenants such as Victoria's Secret, American Eagle Outfitter, Buckle, and Bath & Body Works, just to name a few. The mall offers convenient access points from Route 15 (64,844 VPD) and Hartzdale Drive (8,068 VPD) at signalized intersections, with great highway visibility. Capital City Mall is a great opportunity for any retailer looking to enter a strong mall with traffic-generating co-tenants in the Camp Hill market.

## OVER 4.5 MILLION ANNUAL VISITS

ANNUAL VISITORS: 1.1 MILLION

AVERAGE DWELL TIME: 68 MINUTES

STATE RANK: 9/36 (REGIONAL CENTERS)

**Capital City Mall** is strategically located in Camp Hill, PA along one of the main retail thoroughfares of the area. The property's positioning offers convenient access from highly traveled Route 15 (64,844 VPD) and Route 11 (79,365 VPD). There is excellent visibility here along the main thoroughfare on all fronts with convenient access around the property. The convenient location of this mall allows it to tap into an expansive base of shoppers and travelers. Close access to Route 11 (79,365 VPD), I-81 (67,029 VPD), and I-83 (61,244 VPD) gives the mall an extended trade area of over 10 miles.