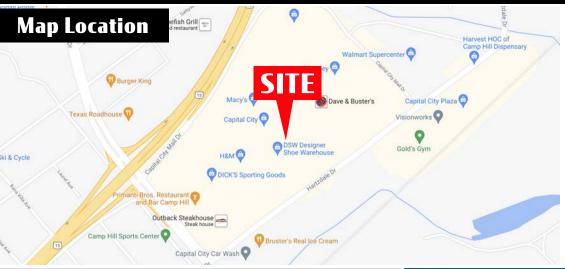

# Capital City Mall 3506 Capital City Mall Dr. | Camp Hill, PA 17011

**LOCATION:** Capital City Mall is strategically located in Camp Hill, PA along one of the main retail thoroughfares of the area. The property's positioning offers convenient access from highly traveled Route 15 (64,844 VPD) and Route 11 (79,365 VPD). There is excellent visibility here along the main thoroughfare on all fronts with convenient access around the property. The convenient location of this mall allows it to tap into an expansive base of shoppers and travelers. Close access to Route 11 (79,365 VPD), I-81 (67,029 VPD), and I-83 (61,244 VPD) gives the mall an extended trade area of over 10 miles.