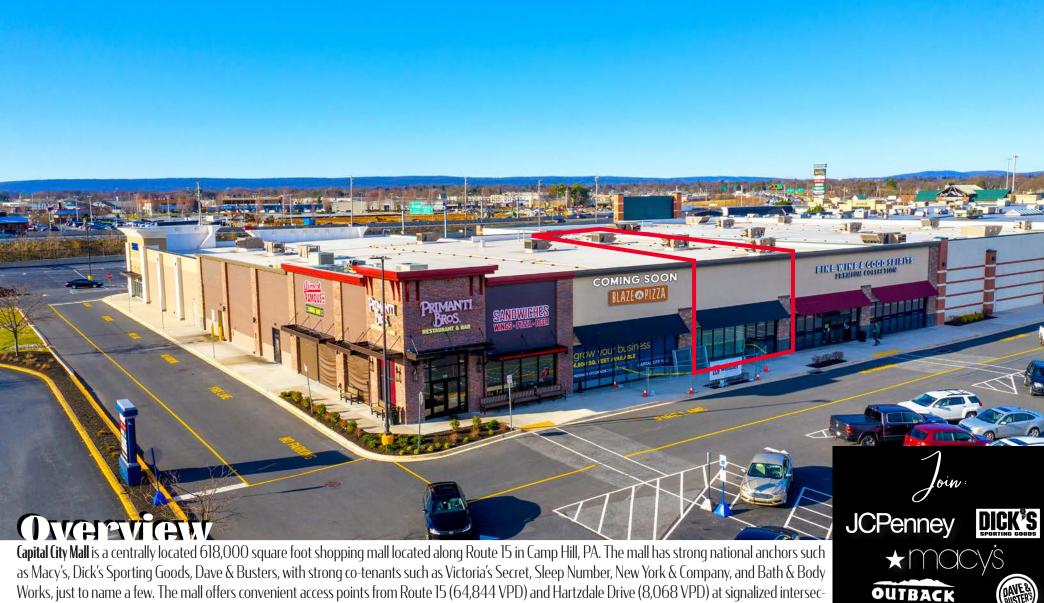

### Capital City Mall

FOR **LEASE** 

3506 Capital City Mall Dr. | Camp Hill, PA

Works, just to name a few. The mall offers convenient access points from Route 15 (64,844 VPD) and Hartzdale Drive (8,068 VPD) at signalized intersections, with great highway visibility. Capital City Mall is a great opportunity for any retailer looking to enter a strong mall with traffic-generating co-tenants in the Camp Hill market.

#### Available Space