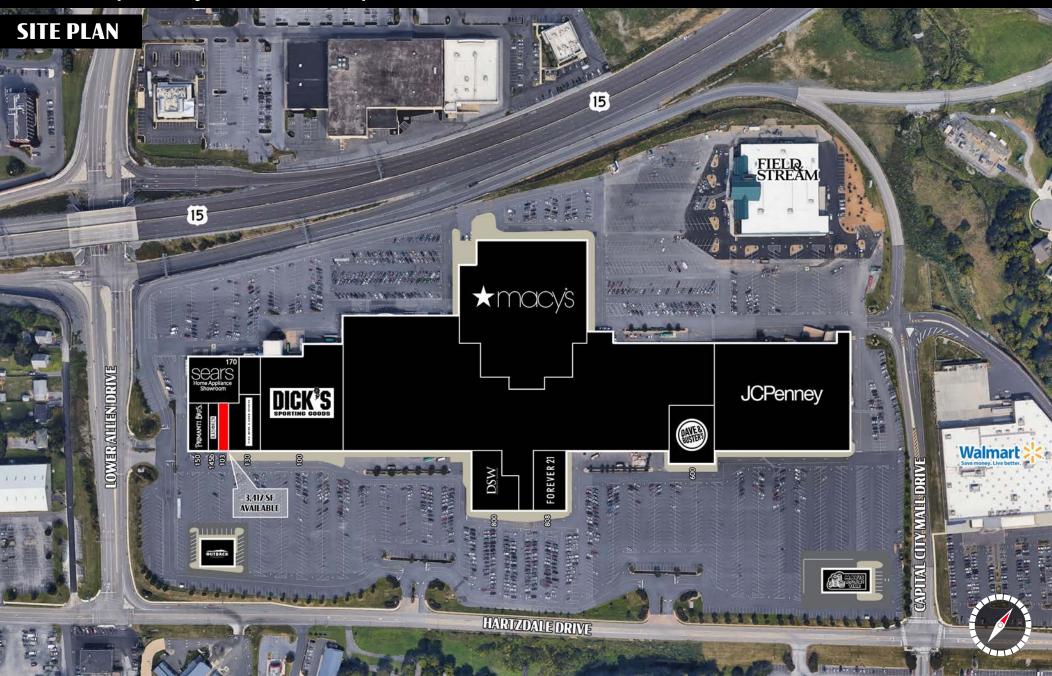

± 3,417 SF

#### Available Space

## Capital City Mall 3506 Capital City Mall Dr. | Camp Hill, PA 17011

Available For Lease