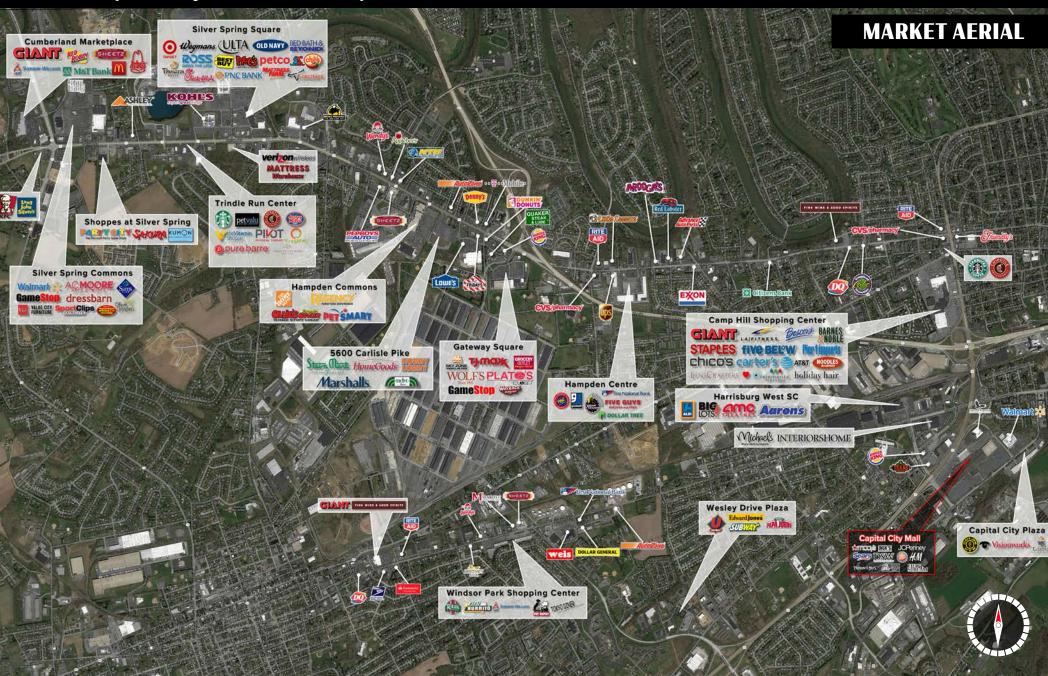

### Capital City Mall

FOR **LEASE** 

3506 Capital City Mall Dr. | Camp Hill, PA

Works, just to name a few. The mall offers convenient access points from Route 15 (64,844 VPD) and Hartzdale Drive (8,068 VPD) at signalized intersections, with great highway visibility. Capital City Mall is a great opportunity for any retailer looking to enter a strong mall with traffic-generating co-tenants in the Camp Hill market.

# Capital City Mall 3506 Capital City Mall Dr. | Camp Hill, PA 17011

**LOCATION:** Capital City Mall is strategically located in Camp Hill, PA along one of the main retail thoroughfares of the area. The property's positioning offers convenient access from highly traveled Route 15 (64,844 VPD) and Route 11 (79,365 VPD). There is excellent visibility here along the main thoroughfare on all fronts with convenient access around the property. The convenient location of this mall allows it to tap into an expansive base of shoppers and travelers. Close access to Route 11 (79,365 VPD), I-81 (67,029 VPD), and I-83 (61,244 VPD) gives the mall an extended trade area of over 10 miles.