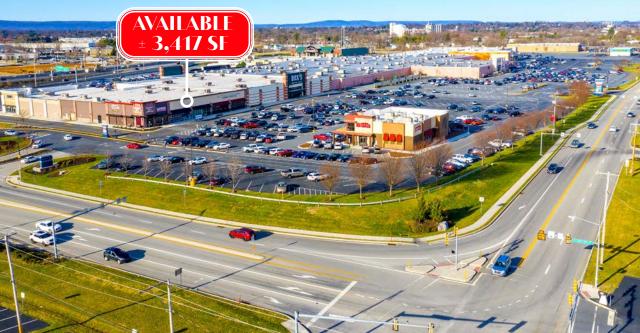

nute drive time demographic of over 254,840 people with household incomes of more than \$81,092 and daytime employment demographics equally as strong with 183,813. The demographics within a 10-mile radius include 347,324 people in 148,940 homes, a labor force of 282,929 with an average household income of \$81,077. The area's growth since 2000 has increased over 17.3% with 25.742 new homes.

| DEMOGRAPHICS     | 3 MILE   | 5 MILE   | 7 MILE   |
|------------------|----------|----------|----------|
| TOTAL POPULATION | 62,248   | 168,794  | 208,794  |
| TOTAL EMPLOYEES  | 52,449   | 136,965  | 156,878  |
| AVERAGE HHI      | \$90,618 | \$85,968 | \$86,688 |
| TOTAL HOUSEHOLDS | 26,980   | 71,800   | 92,687   |

TRAFFIC COUNTS: RT 581 - 58,000 VPD RT 15 - 64,844 VPD



#### Available Space



## Capital City Mall 3506 Capital City Mall Dr. | Camp Hill, PA 17011

Available For Lease



### **Capital City Mall**3506 Capital City Mall Dr. | Camp Hill, PA 17011