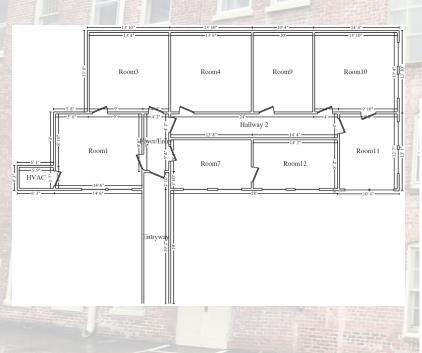

#### **PROPERTY OVERVIEW**

Office suites from 523 SF to 2,200 SF available for lease in the historic Coho Building in the City of Lancaster. Situated immediately across the street from the Lancaster County Courthouse, the building is ideal for law offices. The location also benefits from the shopping and dining destinations of downtown Lancaster. The building is equipped with an elevator and has a common lobby accessed from the Duke Street entrance. There are common restrooms on each floor and there is file storage available in the basement. The building is one block south of the Duke Street Parking Garage. There is a parking lot and indoor garage on-site that may have spaces available (ask listing agent). Suite 218: 2,200 SF at \$14/SF Gross, Suites 317 & 318: 523 SF at \$14/SF Gross, Suite 401: 1,468 SF at \$16/SF Gross.