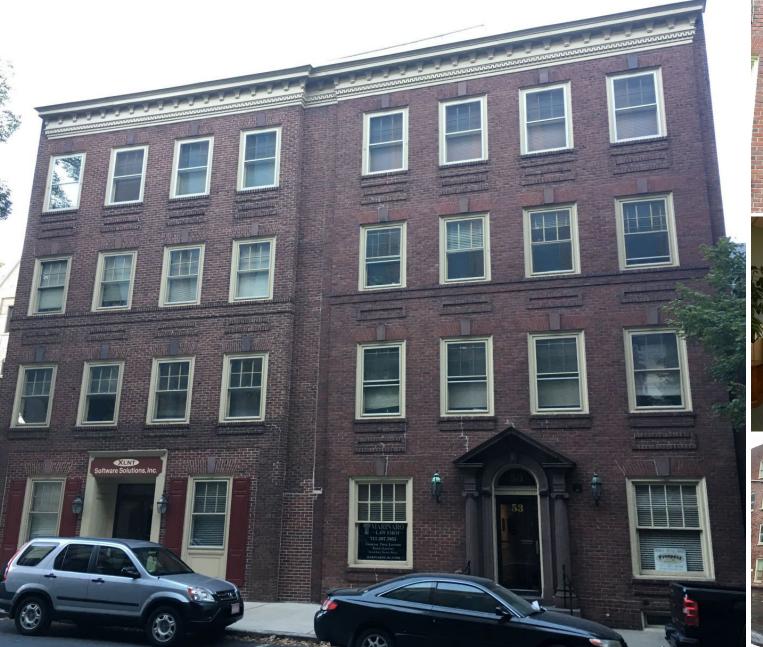

# 53 NORTH DUKE STREET, LANCASTER, PA 17602

#### **PROPERTY OVERVIEW**

Office suites from 523 SF to 2,200 SF available for lease in the historic Coho Building in the City of Lancaster. Situated immediately across the street from the Lancaster County Courthouse, the building is ideal for law offices. The location also benefits from the shopping and dining destinations of downtown Lancaster. The building is equipped with an elevator and has a common lobby accessed from the Duke Street entrance. There are common restrooms on each floor and there is file storage available in the basement. The building is one block south of the Duke Street Parking Garage. There is a parking lot and indoor garage on-site that may have spaces available (ask listing agent). Suite 218: 2,200 SF at \$14/SF Gross, Suites 317 & 318: 523 SF at \$14/SF Gross, Suite 401: 1,468 SF at \$16/SF Gross.